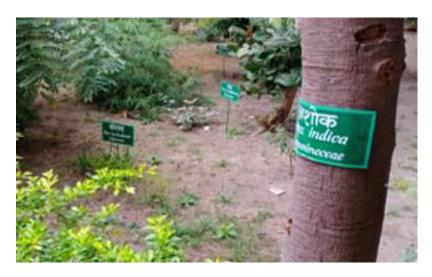

### **Instructional Area**

| Sr. No. | Name of area                                     | Area<br>in Sq. Mts. |
|---------|--------------------------------------------------|---------------------|
| 1       | Classrooms x 8                                   | 700                 |
| 2       | Tutorial room x 2                                | 66                  |
| 3       | Library & Reading Room                           | 408.77              |
| 4       | Computer Center inclusive of Language Laboratory | 75                  |
| 5       | Pharmaceutics Laboratory-1                       | 101                 |
| 6       | Pharmaceutics Laboratory-2                       | 101                 |
| 7       | Pharmaceutics Laboratory-3                       | 101                 |
| 8       | Pharmaceutics Laboratory-4                       | 101                 |
| 9       | Pharmaceutical Chemistry Laboratory-1            | 90                  |
| 10      | Pharmaceutical Chemistry Laboratory-2            | 90                  |
| 11      | Pharmaceutical Chemistry Laboratory-3            | 90                  |
| 12      | Central Instrument Laboratory                    | 75                  |
| 13      | Human Anatomy and Physiology Laboratory          | 75                  |
| 14      | Pharmacology Laboratory                          | 100                 |
| 15      | Pharmacognosy Laboratory                         | 75                  |
| 16      | Quality Assurance Techniques Laboratory (PG)     | 75                  |
| 17      | Pharmaceutics Laboratory-4 (PG)                  | 75                  |
| 18      | Pharmacology Laboratory (PG)                     | 75                  |
| 19      | Animal House                                     | 75                  |
| 20      | Machine Room                                     | 108                 |
| 21      | Medicinal Plant Garden                           | 298.5               |
| 22      | Museum                                           | 10                  |
| 23      | Seminar Hall with AC and Chair                   | 150                 |
| 24      | Indoor Sport room                                | 90                  |
|         | Total                                            | 3205.27             |