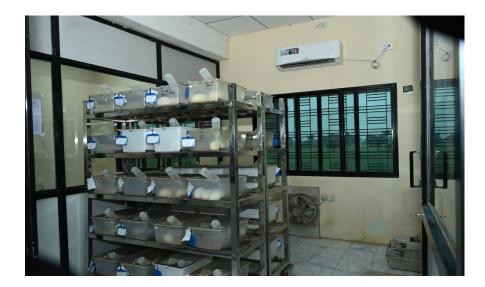

| Sr. No. | Facility            | Information                                                                |
|---------|---------------------|----------------------------------------------------------------------------|
|         | <u>Laboratories</u> | • Department of pharmacology has total two laboratories for UG, one        |
|         | Dept.               | laboratory for PG and an animal house. All the laboratories have a         |
|         | Pharmacology        | separate museum housing a large number of samples of human organ           |
|         |                     | models etc. Department of pharmacology houses many instruments and         |
|         |                     | equipments.                                                                |
|         |                     | • Animal house: Pharmacology laboratory is attached with animal house      |
|         |                     | to fascinate the demonstration and experimentation to perform various      |
|         |                     | pharmacological activities at UG, PG and PhD level. It is constructed as   |
|         |                     | per the guidelines of CPCSEA (Committee for the purpose of Control         |
|         |                     | and Supervision of Experiments on Animal). It has the facilities like      |
|         |                     | changing room, quarantine room, experimentation room, storage area,        |
|         |                     | dirty corridor and washing/drying area. Animal house is provided with      |
|         |                     | exhaust fans, tube lights, air conditioner, hot and cold water supply etc. |
|         |                     | There is approved institutional animal ethics committee (IAEC) at our      |
|         |                     | college.                                                                   |
|         |                     | • Department laboratories are equipped with major instruments like Video   |
|         |                     | tracking software +morris water maze +light dark system, analgesia         |
|         |                     | meter, rotarod apparatus, autoanalyser actophotometer, centrifuge          |
|         |                     | machine, electro convulsiometer etc., to carry out various in-vivo, in-    |
|         |                     | vitro pharmacological activities.                                          |
|         | <b>Laboratories</b> | • Department of pharmacognosy has one laboratory with a separate           |
|         | Dept.               | museum housing a large number of samples of crude drugs, formulations,     |
|         | Pharmacognosy       | etc. Department of pharmacognosy houses many instruments and               |
|         |                     | equipments like HPTLC, zone reader, camera lucida, soxhlet assembly        |
|         |                     | and rotaevaporator are available in the department.                        |