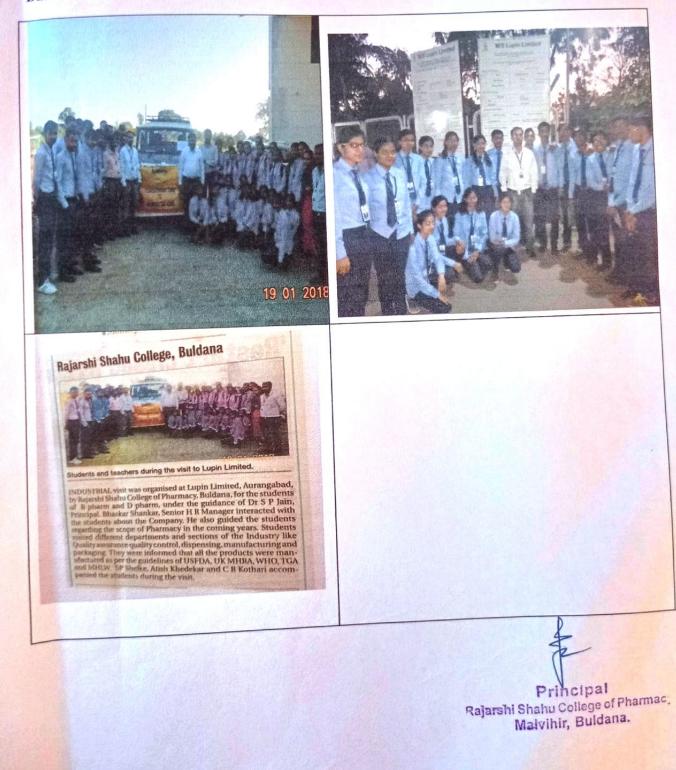

### Brief description of visit

Rajarshi Shahu College of Pharmacy,Buldana Organised an Industrial Visit for Students of B.pharm & D.pharm on 19th January 2018 at Lupin limited Aurangabad under the guidance of Principal Dr. S.P. Jain Sir. Industrial Visit is a part of Curiculum at Rajarshi Shahu College of Pharmacy Buldana. The Visit Started with the Presentation by various departments like Quality, Safety, Manufacturing and H.R. department. Senior H.R. Manager Mr. Bhaskar Shankar interact with Students about Company growth and Status . He also guided students regarding the Pharmacy profession , Jobs, Skill & Scope of Pharmacy student in 2020. The students visited different departments and section of pharma Industry like Q.A, Q.C, Dispensing, Manufacturing and Packaging. All the products were manufactue as per regulatory guidlines of USFDA, UK MHRA, WHO,TGA & MHLW. The various large scale pharma manufacturing equipment and application were also keenly observe by our students escorted by faculty Mr. S. P. Shelke,Mr. Atish Khedekar, & Miss. C. R. Kothari. The student were happy and felt enriched after visiting pharma manufacturing plant.