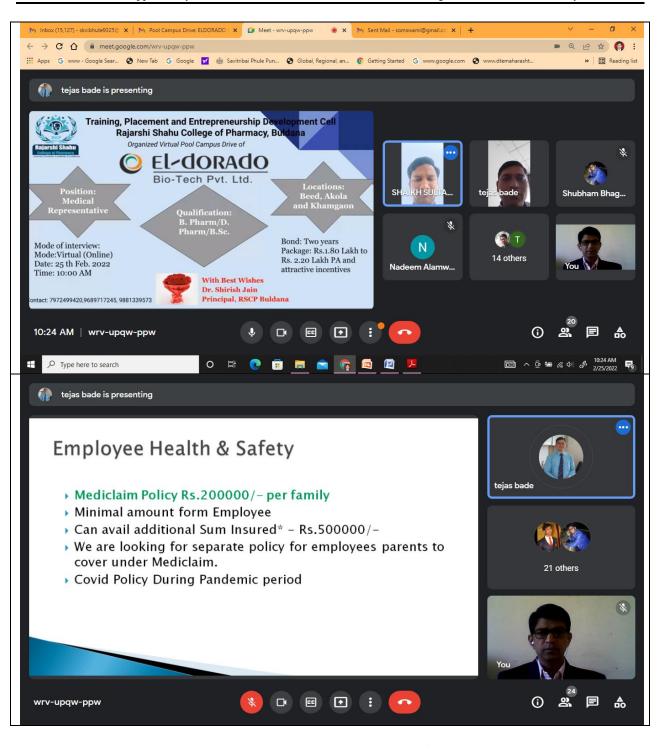

# **Pool Campus Drive**

Organization: Eldorado Biotech Pvt. Ltd

Platform: Virtual

**Date:** 25<sup>th</sup> Feb. 2022

**Post:** Medical Representative

Job location: Beed, Akola and Khamgaon

Selection process: Personal interview

### Other details

| Contact person             | Mr. Tejas Bade                       |
|----------------------------|--------------------------------------|
| Designation                | Manager HR                           |
| Contact details            | 7887881152<br>hr@eldoradobiotech.com |
| No. of registration        | 56                                   |
| No. of candidates selected | 01                                   |