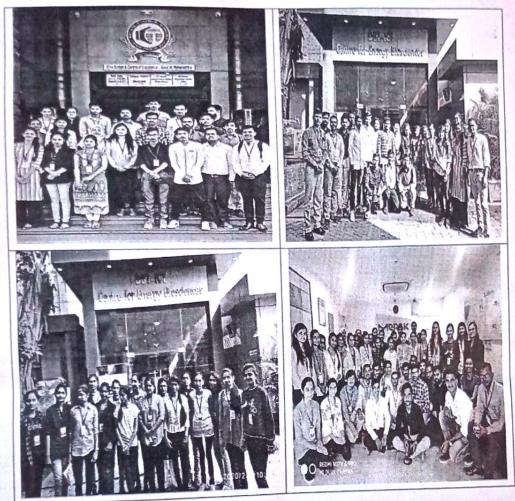

### One Day Visit at Institute of Chemical Technology and Merck Research Center, Mumbai

Objective: The objective of this visit was to create awareness among the students about current research scenario in pharma arena.

Accompanied Staff: Mr. Rushikesh Diware and Mr. Somnath Vibhute

- We have organized one day visit to Institute of Chemical Technology and Merck Research Center Mumbai on 7<sup>th</sup> Feb. 2020. Main purpose behind the visit was to aware the students about current research scenario in pharma industries.
- Institute of Chemical Technology, Mumbai is one of the leading institute in India conducting various
  research projects in a field of pharmaceutics, pharmaceutical technology and pharmaceutical chemistry
- Merck is a German multinational pharmaceutical, chemical and life sciences company headquartered in Darmstadt and Research and development site located at Mumbai, Maharashtra
- In first half of the day we visited various departments of ICT Mumbai including department of Biotechnology, Department of Chemistry, Department of Dyestuff Technology, Department of Pharmacy and Pharmaceutical Technology.
- Ph.D. scholars of ICT gave a brief induction about ICT historical development, the prominent alumni and the various departments of institute
- Dr. Vandana Patravale madam guided the students regarding various ongoing research projects at ICT Mumbai and demonstrated handling of various instrument present in Nontechnology lab.
- During the visit to Pharmaceutical Chemistry department Dr. Vikas Telvekar directed the group of students about recent development in pharmaceutical chemistry, research project going in P'ceutical chemistry department and various instruments used in synthesis and analysis.
- In second half we visited Merck Research Center where Principal Scientist Dr. Hemgir Gosavi Sir gave brief introduction about Merck Co limited, past, present and future prospectus. He also elaborated the pilot scale research and advances in formulation development technique. Dr. Suruchi Vishwasrao demonstrated the different formulation technique including hot melt method, co-solvent methods and Extrusion technique.
- Eventually after the enthusiastic session students expressed their gratitude towards both the organization and Principal Dr. Shirish Jain Sir for arranging such a knowledgeable and important visit.

DBUGVF's Rajarshi Shahu College of Pharmacy, Buldana (Approved by AICTE, PCI, New Delhi and affiliated to Sant Gadge Baba Amravati University, Amravati)

Glimpses of Mumbai visit

4

cipal

Principal Rajarshi Shahu College of Pharmacy. Malvihir, Buldana.