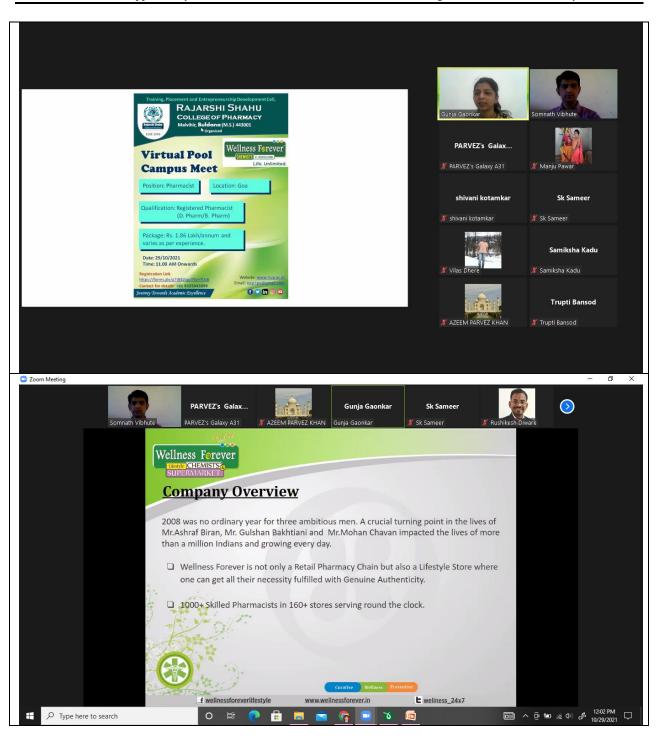

### **Pool Campus Drive**

**Organization:** Wellness Forever

Platform: Virtual

Date: 29<sup>th</sup> Oct.2021

Post: Pharmacist

Job location: Goa

Selection process: Personal interview

### **Other details**

| Contact person             | Ms. Gunja Gaonkar                                  |
|----------------------------|----------------------------------------------------|
| Designation                | Sr. Executive - Recruitments                       |
| Contact details            | +91 9167394070<br>gunja.gaonkar@wellnessforever.in |
| No. of registration        | 53                                                 |
| No. of candidates selected | 01                                                 |