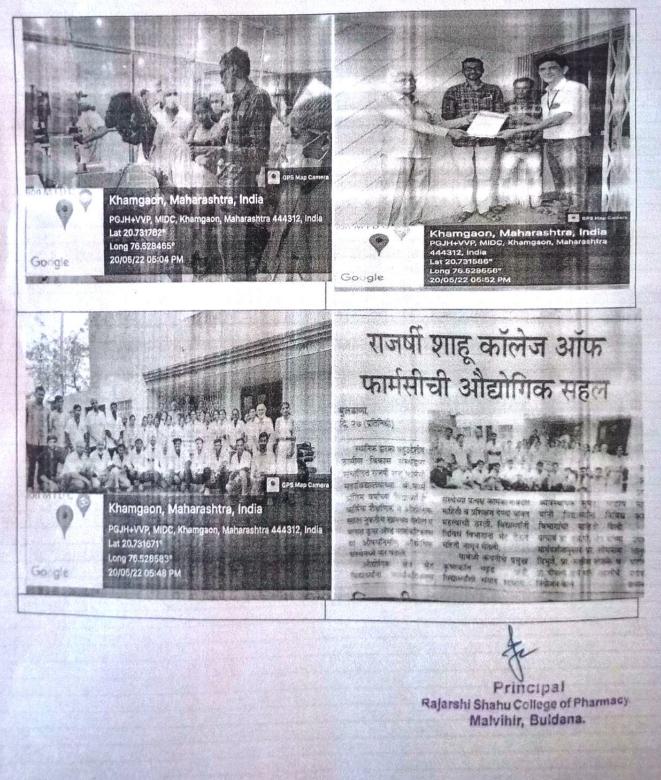

### Notice

All students of B.Pharm are hereby informed that industry visit is organized at A-Klass Drug and Pharamaceutical Pvt.Ltd Khamgaon by our college.

| Date and Time | Name of Industry                     | Faculty                                                                                                                    |
|---------------|--------------------------------------|----------------------------------------------------------------------------------------------------------------------------|
| 20/05/2022    | A-klass Drugs and<br>Pharmaceuticals | 1.Mr.Somnath VibhuteHead Training and Placement2.Mr.Satish ShelkeAssistant Professor3.Miss.Dipali TambeAssistant Professor |

All are informed to attend the same. "Attendance is compulsory"

Rajarshi Shahu Callege of Pharmacy Malvihir, Buldana. ipal

DBUGVF's

Rajarshi Shahu College of Pharmacy, Buldana (Approved by AICTE, PCI, New Delhi and affiliated to Sant Gadge Baba Amravati University, Amravati)

### A-Klass Drugs & Pharmaceuticals Pvt. Ltd., Khamgaon, Dist: Buldana (M. S.)

Date: 25th May 2022

### A-Klass Drugs & Pharmaceuticals Pvt. Ltd., Khamgaon, Dist: Buldana (M. S.)

Date: 20/5/2022

Objective

To provide real time exposure manufacture activity

Brief introduction of company

A-Klass Drugs & Pharmaceuticals Pvt. Ltd. is 25 year old manufacture company located at Khamgaon Dist. Buldana (Maharashtra). The unit is engaged in manufacture of different tablet dosage forms.

# राजर्षी शाहू कॉलेज ऑफ फार्मसीची औद्योगिक सहल

कार्यालय प्रतिनिधी/३१ डिसेंबर बुलडाणा : स्वानिक द्वारका

बहुउद्देशीय ग्रामीण विकास फाऊंडेशन संचालित राजमी शाहू कॉलेज ऑफ फार्मसी महाविद्यालयाची वार्षिक औद्योगिक व शैज्ञणिक सहल नुकतीच संपन्न झाली. महाविद्यालयाच्या विद्यार्थ्यांनी चंदीगड येथील चितकारा विद्यापीठामध्ये आयोजीत ६९व्या इंडियन फार्मासटीकल कॉंग्रेसमध्ये व विविध स्पर्धेमध्ये सक्रिय सहभाग

नॉदविला. डिमाचल प्रदेशमधील शिमला, मनाली, कुफ्टी, कुल्लु, बद्दी येथे भेटी दिल्या व विविध पर्यटन स्वटावद्दत माहिती जाणून घेतली. हिमाचल प्रदेशमधील

शैक्षणिक सहलीत सहभागी विद्यार्थी

औद्योगिक परिसर बद्दी येथील अल्केम लॅबॉरटरीज लि.बद्दी येथे औद्योगिक मेट दिली. यावेळी अल्केम लॅबोरेटरी बद्दी येथील राकेश त्रिपाठी यांनी विद्यार्थ्यांसोबत संवाद सायला व औषध निर्माणबद्दल माहिती दिली, राहल शर्मा व पंकज पाटील यांनी विद्यार्थ्यांनी मार्गदर्शन व सहकार्य केले. संपूर्ण सहलीचे आयोजन महाविद्यालयाचे प्राचार्य डॉ.एस.पी.जैन यांच्या मार्गदर्शनाखाली करण्यात आले. या

संपुर्ण शैक्षणिक सहलीची महाविद्यालयीन जबाबदारी प्रा.एस.पी.शेळके. वित्राः चंदीगडमधील रोज गार्डन, रॉक गार्डन इ. ठिकाणी भेट दिल्या तसेच प्रा.मोयर मॅडम, फहीम मेमन, प्रा.रुपाली शेळके यांनी उत्कृष्टरित्या पार पाडली. सहलीमध्ये प्राप्त ज्ञानाचा व अनुभवाचा विद्यार्थ्यांना पुढील आयुष्यात निश्चित लाम होईल, असा विश्वास प्राचार्य डॉ.एस.पी.जैन यांनी व्यक्त केला.