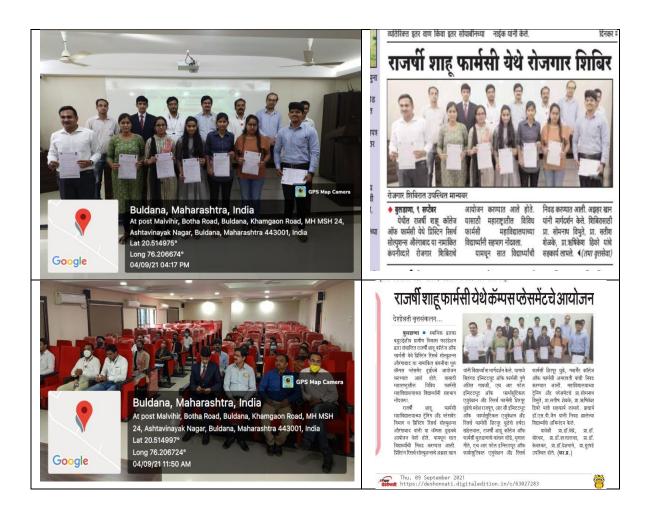

# राजर्षी शाहू कॉलेज ऑफ फार्मसीची औद्योगिक सहल

कार्यालय प्रतिनिधी/३१ डिसेंबर बुलडाणा : स्वानिक द्वारका

बहुउद्देशीय ग्रामीण विकास फाऊंडेशन संचालित राजमी शाहू कॉलेज ऑफ फार्मसी महाविद्यालयाची वार्षिक औद्योगिक व शैज्ञणिक सहल नुकतीच संपन्न झाली. महाविद्यालयाच्या विद्यार्थ्यांनी चंदीगड येथील चितकारा विद्यापीठामध्ये आयोजीत ६९व्या इंडियन फार्मासटीकल कॉंग्रेसमध्ये व विविध स्पर्धेमध्ये सक्रिय सहभाग

नॉदविला. डिमाचल प्रदेशमधील शिमला, मनाली, कुफ्टी, कुल्लु, बद्दी येथे भेटी दिल्या व विविध पर्यटन स्वटावद्दत माहिती जाणून घेतली. हिमाचल प्रदेशमधील

शैक्षणिक सहलीत सहभागी विद्यार्थी

औद्योगिक परिसर बद्दी येथील अल्केम लॅबॉरटरीज लि.बद्दी येथे औद्योगिक मेट दिली. यावेळी अल्केम लॅबोरेटरी बद्दी येथील राकेश त्रिपाठी यांनी विद्यार्थ्यांसोबत संवाद सायला व औषध निर्माणबद्दल माहिती दिली, राहल शर्मा व पंकज पाटील यांनी विद्यार्थ्यांनी मार्गदर्शन व सहकार्य केले. संपूर्ण सहलीचे आयोजन महाविद्यालयाचे प्राचार्य डॉ.एस.पी.जैन यांच्या मार्गदर्शनाखाली करण्यात आले. या

संपुर्ण शैक्षणिक सहलीची महाविद्यालयीन जबाबदारी प्रा.एस.पी.शेळके. वित्राः चंदीगडमधील रोज गार्डन, रॉक गार्डन इ. ठिकाणी भेट दिल्या तसेच प्रा.मोयर मॅडम, फहीम मेमन, प्रा.रुपाली शेळके यांनी उत्कृष्टरित्या पार पाडली. सहलीमध्ये प्राप्त ज्ञानाचा व अनुभवाचा विद्यार्थ्यांना पुढील आयुष्यात निश्चित लाम होईल, असा विश्वास प्राचार्य डॉ.एस.पी.जैन यांनी व्यक्त केला.