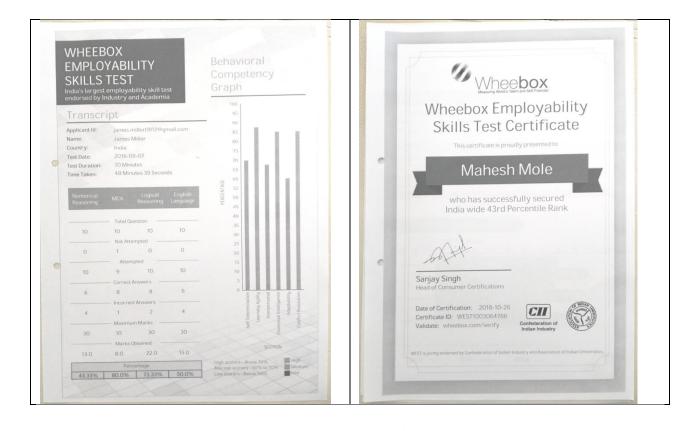

## Wheebox National Employability Test

26<sup>th</sup> Oct. 2018

Training, Placement & Entrepreneurship Development Cell of Rajarshi Shahu College of Pharmacy, Buldana conducted Wheebox National Employability Test for career aspirants.

**Objective:** To provide platform to assess skills of students.

It is also a useful tool to find out areas of improvement for students.

Total 41 students appeared for this test

We are grateful to Wheebox for providing this platform to our students.