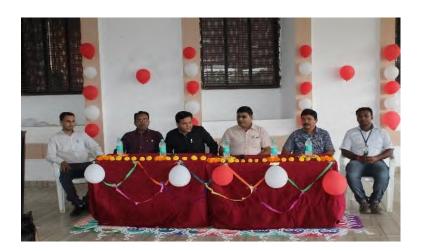

## Shirkhurma Party 2017-18

Shirkhurma Party was celebrated by the student on Saturday on 05th Aug, 2017 from 1pm to 4pm. With kind permission of Dr. S. P. Jain sir program was organized for Eid Celebration. The entire HOD's with Cultural Committee along with teaching & non-teaching Staff were welcome to this event..., Beloved Principal delivered speech to student regarding importance of this event & message them to be united. Every ground effort was taken by the student council for making this event successful. On this occasion shirkhurma was distributed among all of them.