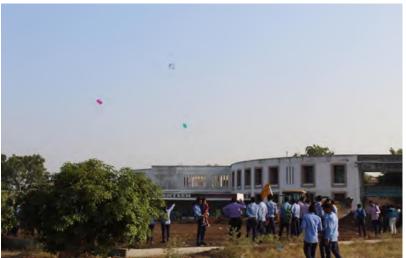

#### Kite Festival 2018

On occasion of Makar Sankranti, Kites Fest was organised in our campus with kind permission of Princiapl Dr. S. P. Jain Sir. This program was arranged in our campus ground and various categorised entry of student were taken for Best Kite Decoration, Best Kite Height, Best Kite Fight which was judge & evaluated by, Dr. Khobragade Sir, Dr.Kewatkar Sir, , Mr. Chacolkar Sir, Miss Redasni Madam for different category. Every student enjoyed this event by taking active participation. This program was host by Hanuman Nikam & Ashwini Pawar student of B-Pharm. Mr. M. N Deokar Sir invoked the student on this occasion. Result for this event of various category was announced .Finally program was concluded with vote of thanks by Mr. S. D. Tayde Sir. This program was completely organised under inchargeship of Dr. V. N. Sancheti & Miss M. Balke madam with their student council members.