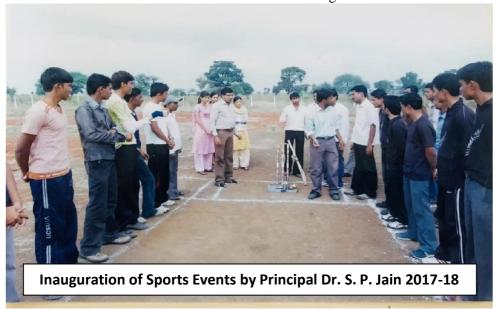

#### Summary

Mega Event of annual sports was held during **22/01/2018 to 24/01/2018** at Rajarshi Shahu College of Pharmacy, Buldana.

The inaugural function was started at 10:00 am. The event was inaugurated by Respected Principal Dr. S. P. Jain, Coordinator Mr. S. S. Kharat.

# **IMAGES OF SPORTS EVENTS 2017-18** Held during 22-01-2018 to 24-01-2018

Inauguration of Sports Events by Principal Dr. S. P. Jain 2017-18

Principal Principal Rajarshi Shahu College of Pharmacy, Malvihir, Buldana. (Dr. S. P. Jain)