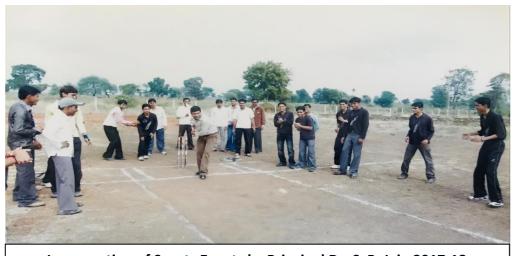

Various indoor and outdoor games like disk throw, jevelin throw, shot put, throw ball, volleyball, tug of war, cricket, carom (Singles and Doubles), chess (Singles) and table tennis was conducted successfully. Near about 430 students including D. Pharm., B. Pharm., and M. Pharm., has participated in this event. All the UG students worked as volunteers to make this event successful. All the faculty members actively worked in this event.