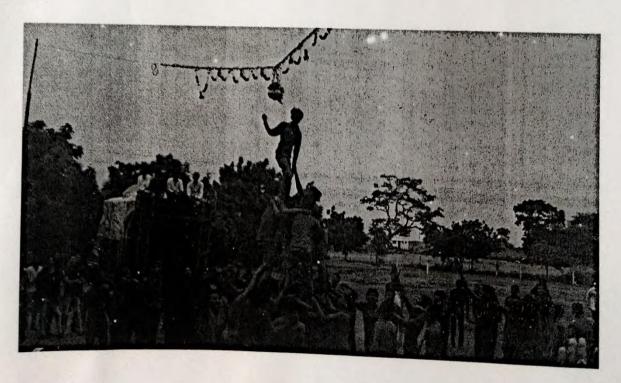

No. of participants : All students of college

Dahi-handi celebration of Rajarshi Shahu College of Pharmacy, Buldhana (8/09/2018)

#### **Dahi Handi 2018-19**

Dahi Handi was celebrated by the student on Saturday i.e 8th Sept, 2018 from 11am to 3pm. Student of B Pharm & D Pharm final year along with student council arranged Dahi Handi programmed for all. Chief Guest of the program was our principal Dr. S. P. Jain Sir. All faculties were welcome in this event by offering bouquet. Program was started by traditional auspicious lamp lightening ceremony of Maa Saraswati (Goddess of Knowledge) & Lord Krishna Matki decoration competition was arranged for girls on this occasion & consolation prize were given to them. This program was started by distributing breakfast to all student and faculty by the college. On this occasion, Beloved Principal invoke student regarding importance of this event.