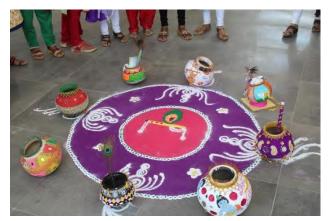

No. of participants : All students of college

Dahi-handi celebration of Rajarshi Shahu College of Pharmacy, Buldhana (8/09/2018)

#### **Dahi Handi 2018-19**

Dahi Handi was celebrated by the student on Saturday i.e 8th Sept, 2018 from 11am to 3pm. Student of B Pharm & D Pharm final year along with student council arranged Dahi Handi programmed for all. Chief Guest of the program was our principal Dr. S. P. Jain Sir. All faculties were welcome in this event by offering bouquet. Program was started by traditional auspicious lamp lightening ceremony of Maa Saraswati (Goddess of Knowledge) & Lord Krishna Matki decoration competition was arranged for girls on this occasion & consolation prize were given to them. This program was started by distributing breakfast to all student and faculty by the college. On this occasion, Beloved Principal invoke student regarding importance of this event.