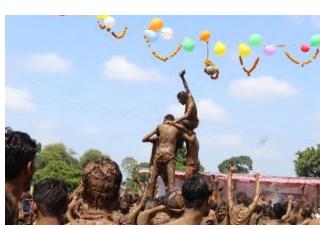

#### **Dahi Handi 2018-19**

Dahi Handi was celebrated by the student on Saturday i.e 8th Sept, 2018 from 11am to 3pm. Student of B Pharm & D Pharm final year along with student council arranged Dahi Handi programmed for all. Chief Guest of the program was our principal Dr. S. P. Jain Sir. All faculties were welcome in this event by offering bouquet. Program was started by traditional auspicious lamp lightening ceremony of Maa Saraswati (Goddess of Knowledge) & Lord Krishna Matki decoration competition was arranged for girls on this occasion & consolation prize were given to them. This program was started by distributing breakfast to all student and faculty by the college. On this occasion, Beloved Principal invoke student regarding importance of this event.