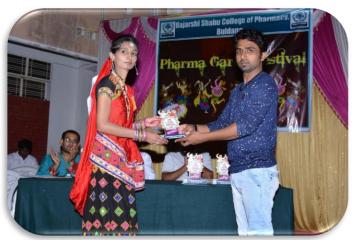

Prize distribution ceremony of the Garba Night, (16-10-2018)

### Program Summary Pharma Garba Night

On the occassion of Navratri, Pharma Garba Night was organized on 16th Oct.' 2018 at RajarshiShahu College of Pharmacy Campus between 06.00 pm to 10.30 pm. The celebration started by offering prayers to Goddess Navdurga and then by performing "Garba and Dandiya Raas" by Welcome Dance by D.Pharm 1st year Sakshi Bedmutha, Mansi Zanwar& Vaishnavi Salok. With an aim to spread joy and happiness inaugurate and Students' get platform to expresses their talent other than academics. Chief Guest as well as Judges for this event Honble Mr. Amol Jamdar (Dance Coach), Honble Mr. Nilesh Patil Sir (Principal of Podar International School) Dr. Saurabh Sancheti Sir and Mr. Nitin Baheti Sir were guest were welcome by offering Bouquet for this event. The campus looked like a mini Gujarat, because all the Students, Parents and Teachers dressed up in traditional Gujarati attire and dancing to the rhythmic Dandiya beats! of a Garbha song dedicated to Goddess Durga. Prizes were given to different categories like the Best dres, Best dancer etc. This program was host by the faculty Miss Pooja Kochar and vote of thanks by Faculty of Mr. Fahim Memon. Program organisied by all students' council. The Garba and Dandiya Celebration was indeed a great event.