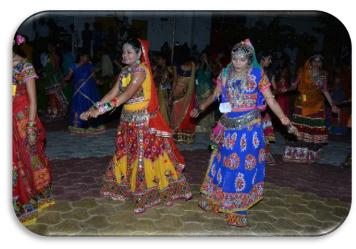

### Rajarshi Shahu College of Pharmacy, Buldana

(Approved by AICTE, PCI, New Delhi and affiliated to Sant Gadge Baba Amravati University, Amravati)

Students of RSCP, Buldhana enjoying the Pharma Garba Night (16-10-2018)

### Program Summary Pharma Garba Night

On the occassion of Navratri, Pharma Garba Night was organized on 16th Oct.' 2018 at RajarshiShahu College of Pharmacy Campus between 06.00 pm to 10.30 pm. The celebration started by offering prayers to Goddess Navdurga and then by performing "Garba and Dandiya Raas" by Welcome Dance by D.Pharm 1st year Sakshi Bedmutha, Mansi Zanwar& Vaishnavi Salok. With an aim to spread joy and happiness inaugurate and Students' get platform to expresses their talent other than academics. Chief Guest as well as Judges for this event Honble Mr. Amol Jamdar (Dance Coach), Honble Mr. Nilesh Patil Sir (Principal of Podar International School) Dr. Saurabh Sancheti Sir and Mr. Nitin Baheti Sir were guest were welcome by offering Bouquet for this event. The campus looked like a mini Gujarat, because all the Students, Parents and Teachers dressed up in traditional Gujarati attire and dancing to the rhythmic Dandiya beats! of a Garbha song dedicated to Goddess Durga. Prizes were given to different categories like the Best dres, Best dancer etc. This program was host by the faculty Miss Pooja Kochar and vote of thanks by Faculty of Mr. Fahim Memon. Program organisied by all students' council. The Garba and Dandiya Celebration was indeed a great event.