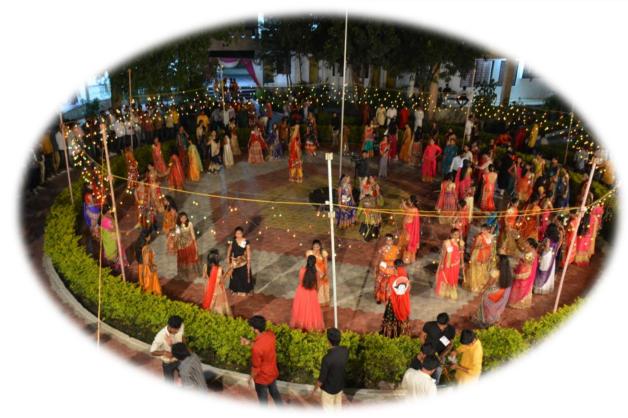

### Rajarshi Shahu College of Pharmacy, Buldana

(Approved by AICTE, PCI, New Delhi and affiliated to Sant Gadge Baba Amravati University, Amravati)

Inauguration of the Garba Night-Navratri celebration at RSCP Buldhana (16-10-2018)

### Rajarshi Shahu College of Pharmacy, Buldana

(Approved by AICTE, PCI, New Delhi and affiliated to Sant Gadge Baba Amravati University, Amravati)

Students of RSCP, Buldhana enjoying the Pharma Garba Night (16-10-2018)

### Program Summary Pharma Garba Night

On the occassion of Navratri, Pharma Garba Night was organized on 16th Oct.' 2018 at RajarshiShahu College of Pharmacy Campus between 06.00 pm to 10.30 pm. The celebration started by offering prayers to Goddess Navdurga and then by performing "Garba and Dandiya Raas" by Welcome Dance by D.Pharm 1st year Sakshi Bedmutha, Mansi Zanwar& Vaishnavi Salok. With an aim to spread joy and happiness inaugurate and Students' get platform to expresses their talent other than academics. Chief Guest as well as Judges for this event Honble Mr. Amol Jamdar (Dance Coach), Honble Mr. Nilesh Patil Sir (Principal of Podar International School) Dr. Saurabh Sancheti Sir and Mr. Nitin Baheti Sir were guest were welcome by offering Bouquet for this event. The campus looked like a mini Gujarat, because all the Students, Parents and Teachers dressed up in traditional Gujarati attire and dancing to the rhythmic Dandiya beats! of a Garbha song dedicated to Goddess Durga. Prizes were given to different categories like the Best dres, Best dancer etc. This program was host by the faculty Miss Pooja Kochar and vote of thanks by Faculty of Mr. Fahim Memon. Program organisied by all students' council. The Garba and Dandiya Celebration was indeed a great event.