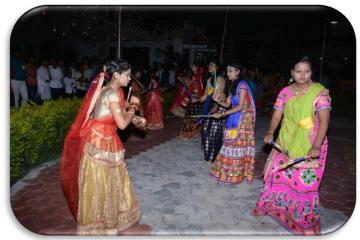

### Rajarshi Shahu College of Pharmacy, Buldana

(Approved by AICTE, PCI, New Delhi and affiliated to Sant Gadge Baba Amravati University, Amravati)

Students of RSCP, Buldhana enjoying the Pharma Garba Night (16-10-2018)

### Program Summary Pharma Garba Night

On the occassion of Navratri, Pharma Garba Night was organized on 16th Oct.' 2018 at RajarshiShahu College of Pharmacy Campus between 06.00 pm to 10.30 pm. The celebration started by offering prayers to Goddess Navdurga and then by performing "Garba and Dandiya Raas" by Welcome Dance by D.Pharm 1st year Sakshi Bedmutha, Mansi Zanwar& Vaishnavi Salok. With an aim to spread joy and happiness inaugurate and Students' get platform to expresses their talent other than academics. Chief Guest as well as Judges for this event Honble Mr. Amol Jamdar (Dance Coach), Honble Mr. Nilesh Patil Sir (Principal of Podar International School) Dr. Saurabh Sancheti Sir and Mr. Nitin Baheti Sir were guest were welcome by offering Bouquet for this event. The campus looked like a mini Gujarat, because all the Students, Parents and Teachers dressed up in traditional Gujarati attire and dancing to the rhythmic Dandiya beats! of a Garbha song dedicated to Goddess Durga. Prizes were given to different categories like the Best dres, Best dancer etc. This program was host by the faculty Miss Pooja Kochar and vote of thanks by Faculty of Mr. Fahim Memon. Program organisied by all students' council. The Garba and Dandiya Celebration was indeed a great event.