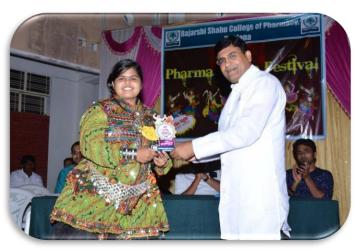

### Rajarshi Shahu College of Pharmacy, Buldana

(Approved by AICTE, PCI, New Delhi and affiliated to Sant Gadge Baba Amravati University, Amravati)

Inauguration of the Garba Night-Navratri celebration at RSCP Buldhana (16-10-2018)

Prize distribution ceremony of the Garba Night, (16-10-2018)