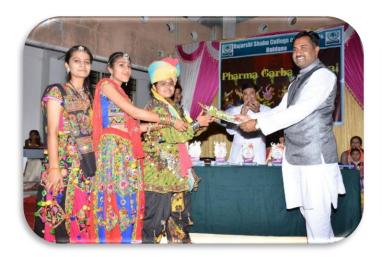

Prize distribution ceremony of the Garba Night, (16-10-2018)

### Program Summary Pharma Garba Night

On the occassion of Navratri, Pharma Garba Night was organized on 16th Oct.' 2018 at RajarshiShahu College of Pharmacy Campus between 06.00 pm to 10.30 pm. The celebration started by offering prayers to Goddess Navdurga and then by performing "Garba and Dandiya Raas" by Welcome Dance by D.Pharm 1st year Sakshi Bedmutha, Mansi Zanwar& Vaishnavi Salok. With an aim to spread joy and happiness inaugurate and Students' get platform to expresses their talent other than academics. Chief Guest as well as Judges for this event Honble Mr. Amol Jamdar (Dance Coach), Honble Mr. Nilesh Patil Sir (Principal of Podar International School) Dr. Saurabh Sancheti Sir and Mr. Nitin Baheti Sir were guest were welcome by offering Bouquet for this event. The campus looked like a mini Gujarat, because all the Students, Parents and Teachers dressed up in traditional Gujarati attire and dancing to the rhythmic Dandiya beats! of a Garbha song dedicated to Goddess Durga. Prizes were given to different categories like the Best dres, Best dancer etc. This program was host by the faculty Miss Pooja Kochar and vote of thanks by Faculty of Mr. Fahim Memon. Program organisied by all students' council. The Garba and Dandiya Celebration was indeed a great event.