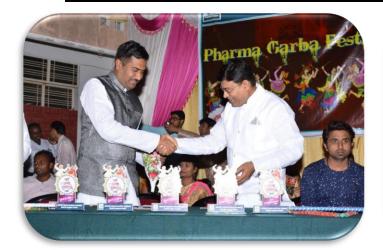

Prize distribution ceremony of the Garba Night, (16-10-2018)

### Program Summary Pharma Garba Night

On the occassion of Navratri, Pharma Garba Night was organized on 16th Oct.' 2018 at RajarshiShahu College of Pharmacy Campus between 06.00 pm to 10.30 pm. The celebration started by offering prayers to Goddess Navdurga and then by performing "Garba and Dandiya Raas" by Welcome Dance by D.Pharm 1st year Sakshi Bedmutha, Mansi Zanwar& Vaishnavi Salok. With an aim to spread joy and happiness inaugurate and Students' get platform to expresses their talent other than academics. Chief Guest as well as Judges for this event Honble Mr. Amol Jamdar (Dance Coach), Honble Mr. Nilesh Patil Sir (Principal of Podar International School) Dr. Saurabh Sancheti Sir and Mr. Nitin Baheti Sir were guest were welcome by offering Bouquet for this event. The campus looked like a mini Gujarat, because all the Students, Parents and Teachers dressed up in traditional Gujarati attire and dancing to the rhythmic Dandiya beats! of a Garbha song dedicated to Goddess Durga. Prizes were given to different categories like the Best dres, Best dancer etc. This program was host by the faculty Miss Pooja Kochar and vote of thanks by Faculty of Mr. Fahim Memon. Program organisied by all students' council. The Garba and Dandiya Celebration was indeed a great event.