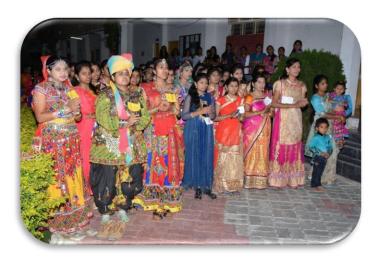

### Rajarshi Shahu College of Pharmacy, Buldana

(Approved by AICTE, PCI, New Delhi and affiliated to Sant Gadge Baba Amravati University, Amravati)

Students of RSCP, Buldhana enjoying the Pharma Garba Night (16-10-2018)

### Program Summary Pharma Garba Night

On the occassion of Navratri, Pharma Garba Night was organized on 16th Oct.' 2018 at RajarshiShahu College of Pharmacy Campus between 06.00 pm to 10.30 pm. The celebration started by offering prayers to Goddess Navdurga and then by performing "Garba and Dandiya Raas" by Welcome Dance by D.Pharm 1st year Sakshi Bedmutha, Mansi Zanwar& Vaishnavi Salok. With an aim to spread joy and happiness inaugurate and Students' get platform to expresses their talent other than academics. Chief Guest as well as Judges for this event Honble Mr. Amol Jamdar (Dance Coach), Honble Mr. Nilesh Patil Sir (Principal of Podar International School) Dr. Saurabh Sancheti Sir and Mr. Nitin Baheti Sir were guest were welcome by offering Bouquet for this event. The campus looked like a mini Gujarat, because all the Students, Parents and Teachers dressed up in traditional Gujarati attire and dancing to the rhythmic Dandiya beats! of a Garbha song dedicated to Goddess Durga. Prizes were given to different categories like the Best dres, Best dancer etc. This program was host by the faculty Miss Pooja Kochar and vote of thanks by Faculty of Mr. Fahim Memon. Program organisied by all students' council. The Garba and Dandiya Celebration was indeed a great event.