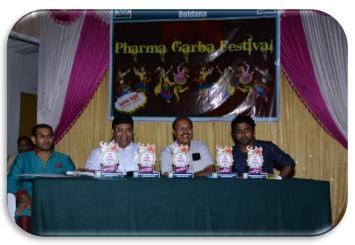

### Rajarshi Shahu College of Pharmacy, Buldana

(Approved by AICTE, PCI, New Delhi and affiliated to Sant Gadge Baba Amravati University, Amravati)

Inauguration of the Garba Night-Navratri celebration at RSCP Buldhana (16-10-2018)

### Program Summary Pharma Garba Night

On the occassion of Navratri, Pharma Garba Night was organized on 16th Oct.' 2018 at RajarshiShahu College of Pharmacy Campus between 06.00 pm to 10.30 pm. The celebration started by offering prayers to Goddess Navdurga and then by performing "Garba and Dandiya Raas" by Welcome Dance by D.Pharm 1st year Sakshi Bedmutha, Mansi Zanwar& Vaishnavi Salok. With an aim to spread joy and happiness inaugurate and Students' get platform to expresses their talent other than academics. Chief Guest as well as Judges for this event Honble Mr. Amol Jamdar (Dance Coach), Honble Mr. Nilesh Patil Sir (Principal of Podar International School) Dr. Saurabh Sancheti Sir and Mr. Nitin Baheti Sir were guest were welcome by offering Bouquet for this event. The campus looked like a mini Gujarat, because all the Students, Parents and Teachers dressed up in traditional Gujarati attire and dancing to the rhythmic Dandiya beats! of a Garbha song dedicated to Goddess Durga. Prizes were given to different categories like the Best dres, Best dancer etc. This program was host by the faculty Miss Pooja Kochar and vote of thanks by Faculty of Mr. Fahim Memon. Program organisied by all students' council. The Garba and Dandiya Celebration was indeed a great event.