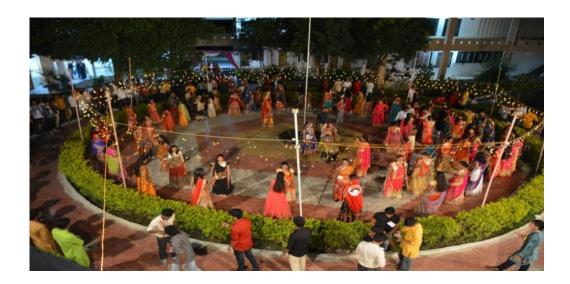

### Rajarshi Shahu College of Pharmacy, Buldana

(Approved by AICTE, PCI, New Delhi and affiliated to Sant Gadge Baba Amravati University, Amravati)

Students of RSCP, Buldhana enjoying the Pharma Garba Night (16-10-2018)

### Program Summary Pharma Garba Night

On the occassion of Navratri, Pharma Garba Night was organized on 16th Oct.' 2018 at RajarshiShahu College of Pharmacy Campus between 06.00 pm to 10.30 pm. The celebration started by offering prayers to Goddess Navdurga and then by performing "Garba and Dandiya Raas" by Welcome Dance by D.Pharm 1st year Sakshi Bedmutha, Mansi Zanwar& Vaishnavi Salok. With an aim to spread joy and happiness inaugurate and Students' get platform to expresses their talent other than academics. Chief Guest as well as Judges for this event Honble Mr. Amol Jamdar (Dance Coach), Honble Mr. Nilesh Patil Sir (Principal of Podar International School) Dr. Saurabh Sancheti Sir and Mr. Nitin Baheti Sir were guest were welcome by offering Bouquet for this event. The campus looked like a mini Gujarat, because all the Students, Parents and Teachers dressed up in traditional Gujarati attire and dancing to the rhythmic Dandiya beats! of a Garbha song dedicated to Goddess Durga. Prizes were given to different categories like the Best dres, Best dancer etc. This program was host by the faculty Miss Pooja Kochar and vote of thanks by Faculty of Mr. Fahim Memon. Program organisied by all students' council. The Garba and Dandiya Celebration was indeed a great event.