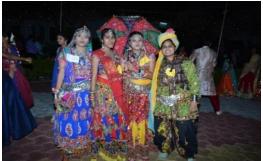

### Rajarshi Shahu College of Pharmacy, Buldana

(Approved by AICTE, PCI, New Delhi and affiliated to Sant Gadge Baba Amravati University, Amravati)

Students of RSCP, Buldhana enjoying the Pharma Garba Night (16-10-2018)

### Program Summary Pharma Garba Night

On the occassion of Navratri, Pharma Garba Night was organized on 16th Oct.' 2018 at RajarshiShahu College of Pharmacy Campus between 06.00 pm to 10.30 pm. The celebration started by offering prayers to Goddess Navdurga and then by performing "Garba and Dandiya Raas" by Welcome Dance by D.Pharm 1st year Sakshi Bedmutha, Mansi Zanwar& Vaishnavi Salok. With an aim to spread joy and happiness inaugurate and Students' get platform to expresses their talent other than academics. Chief Guest as well as Judges for this event Honble Mr. Amol Jamdar (Dance Coach), Honble Mr. Nilesh Patil Sir (Principal of Podar International School) Dr. Saurabh Sancheti Sir and Mr. Nitin Baheti Sir were guest were welcome by offering Bouquet for this event. The campus looked like a mini Gujarat, because all the Students, Parents and Teachers dressed up in traditional Gujarati attire and dancing to the rhythmic Dandiya beats! of a Garbha song dedicated to Goddess Durga. Prizes were given to different categories like the Best dres, Best dancer etc. This program was host by the faculty Miss Pooja Kochar and vote of thanks by Faculty of Mr. Fahim Memon. Program organisied by all students' council. The Garba and Dandiya Celebration was indeed a great event.