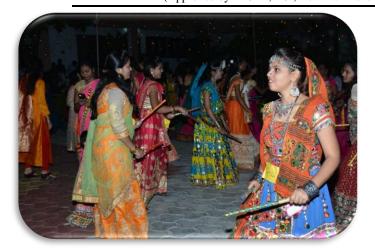

### Rajarshi Shahu College of Pharmacy, Buldana

(Approved by AICTE, PCI, New Delhi and affiliated to Sant Gadge Baba Amravati University, Amravati)

Students of RSCP, Buldhana enjoying the Pharma Garba Night (16-10-2018)

### Program Summary Pharma Garba Night

On the occassion of Navratri, Pharma Garba Night was organized on 16th Oct.' 2018 at RajarshiShahu College of Pharmacy Campus between 06.00 pm to 10.30 pm. The celebration started by offering prayers to Goddess Navdurga and then by performing "Garba and Dandiya Raas" by Welcome Dance by D.Pharm 1st year Sakshi Bedmutha, Mansi Zanwar& Vaishnavi Salok. With an aim to spread joy and happiness inaugurate and Students' get platform to expresses their talent other than academics. Chief Guest as well as Judges for this event Honble Mr. Amol Jamdar (Dance Coach), Honble Mr. Nilesh Patil Sir (Principal of Podar International School) Dr. Saurabh Sancheti Sir and Mr. Nitin Baheti Sir were guest were welcome by offering Bouquet for this event. The campus looked like a mini Gujarat, because all the Students, Parents and Teachers dressed up in traditional Gujarati attire and dancing to the rhythmic Dandiya beats! of a Garbha song dedicated to Goddess Durga. Prizes were given to different categories like the Best dres, Best dancer etc. This program was host by the faculty Miss Pooja Kochar and vote of thanks by Faculty of Mr. Fahim Memon. Program organisied by all students' council. The Garba and Dandiya Celebration was indeed a great event.