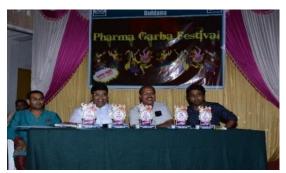

### Rajarshi Shahu College of Pharmacy, Buldana

(Approved by AICTE, PCI, New Delhi and affiliated to Sant Gadge Baba Amravati University, Amravati)

Inauguration of the Garba Night-Navratri celebration at RSCP Buldhana (16-10-2018)

### Program Summary Pharma Garba Night

On the occassion of Navratri, Pharma Garba Night was organized on 16th Oct.' 2018 at RajarshiShahu College of Pharmacy Campus between 06.00 pm to 10.30 pm. The celebration started by offering prayers to Goddess Navdurga and then by performing "Garba and Dandiya Raas" by Welcome Dance by D.Pharm 1st year Sakshi Bedmutha, Mansi Zanwar& Vaishnavi Salok. With an aim to spread joy and happiness inaugurate and Students' get platform to expresses their talent other than academics. Chief Guest as well as Judges for this event Honble Mr. Amol Jamdar (Dance Coach), Honble Mr. Nilesh Patil Sir (Principal of Podar International School) Dr. Saurabh Sancheti Sir and Mr. Nitin Baheti Sir were guest were welcome by offering Bouquet for this event. The campus looked like a mini Gujarat, because all the Students, Parents and Teachers dressed up in traditional Gujarati attire and dancing to the rhythmic Dandiya beats! of a Garbha song dedicated to Goddess Durga. Prizes were given to different categories like the Best dres, Best dancer etc. This program was host by the faculty Miss Pooja Kochar and vote of thanks by Faculty of Mr. Fahim Memon. Program organisied by all students' council. The Garba and Dandiya Celebration was indeed a great event.