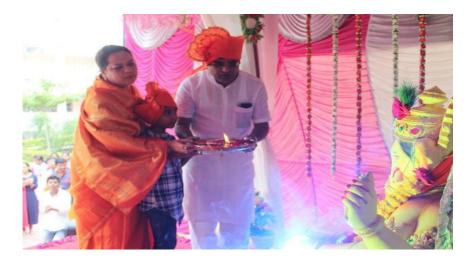

#### **Program Summary**

Ganesh Utsav was celebrated for 9 days. Ganesh Stapna Pooja was done by the hand and vice principal of Dr. P. Kendre (Head of IQAC & Pharmaceutics Department) with kind permission of respected Principal Dr. S. P. Jain followed by inaugural dance done by B.Pharm 2nd year. Different event was organised after academic schedule.

On 9<sup>th</sup> Day, Mahaprasad was organized in the campus. Guest was invited for mahaprasad on this occasion. Final day Maha-Aarti was done by the hand of Respected Principal Dr. S. P. Jain Sir & Miss. Redasni Madam. Visarjan Rally was conducted in the city from 4pm to 8pm. Ganesh Utsav was celebrated for 9 days in the campus along with cultural event after academic schedule. Every student played active role in this event & showcase their hidden talent. This help students to build their confidence, work as team & work creatively. This program was successful by coordination of faculty, supporting staff and students. All responsibility was handled by Cultural Committee and Student Council.