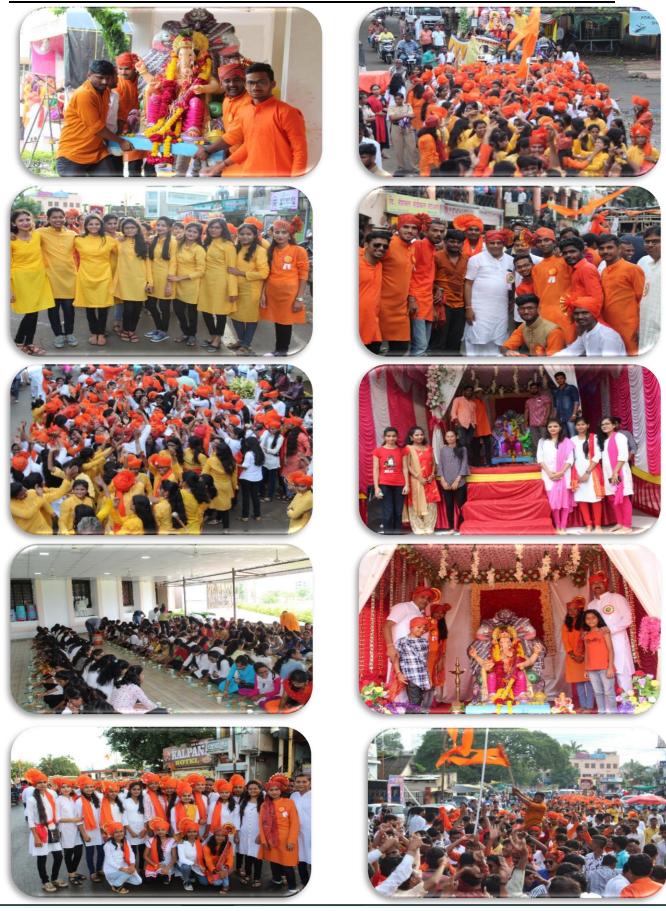

#### Rajarshi Shahu College of Pharmacy, Buldana

(Approved by AICTE, PCI, New Delhi and affiliated to Sant Gadge Baba Amravati University, Amravati)

Celebration and active participation of the students in the Ganesh Festival at RSCP, Buldhana (2-10 September, 2019)

#### **Program Summary**

Ganesh Utsav was celebrated for 9 days. Ganesh Stapna Pooja was done by the hand and vice principal of Dr. P. Kendre (Head of IQAC & Pharmaceutics Department) with kind permission of respected Principal Dr. S. P. Jain followed by inaugural dance done by B.Pharm 2nd year. Different event was organised after academic schedule.

On 9<sup>th</sup> Day, Mahaprasad was organized in the campus. Guest was invited for mahaprasad on this occasion. Final day Maha-Aarti was done by the hand of Respected Principal Dr. S. P. Jain Sir & Miss. Redasni Madam. Visarjan Rally was conducted in the city from 4pm to 8pm. Ganesh Utsav was celebrated for 9 days in the campus along with cultural event after academic schedule. Every student played active role in this event & showcase their hidden talent. This help students to build their confidence, work as team & work creatively. This program was successful by coordination of faculty, supporting staff and students. All responsibility was handled by Cultural Committee and Student Council.