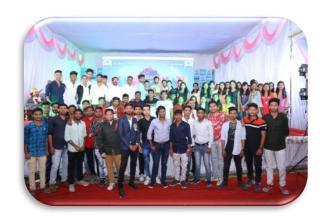

#### Spandan – Cultural Night 2019-20

Annual day "Spandan–2020" celebrated as every year at Rajarshi Shahu College of Pharmacy, Buldana. Annual function celebrated on 23rd Feb 2020 from 5.30pm onwards in a grand manner. Principal Dr. S. P. Jain, Sanjay Upadhyay, Dr. V. S. Borkar, Dr. V. N. Sancheti, Dr. S. M. Kewatkar, Dr. D. Telange were the guest for this event. All the dignitaries and alumine were given a warm welcome and honored by presenting bouquet. To commend and appreciate the consistent efforts of students who excelled in academics (Semester exam and GPAT), sports, cultural and co-curricular activities during the academic year 2019-20. The annual prize distribution was done by the hands of guest. All the students awarded with the trophies and certificates. Best Class award was given to B. Pharm Final Year & Runner up was given to B. Pharm 2<sup>nd</sup> Year. This was followed by Cultural events like solo dance, group dance, duet dance, Dj Night and along with Delicious dinner.