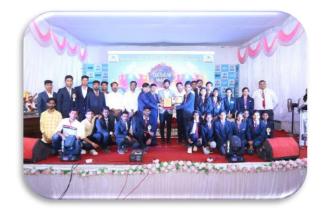

#### Spandan – Cultural Night 2019-20

Annual day "Spandan–2020" celebrated as every year at Rajarshi Shahu College of Pharmacy, Buldana. Annual function celebrated on 23rd Feb 2020 from 5.30pm onwards in a grand manner. Principal Dr. S. P. Jain, Sanjay Upadhyay, Dr. V. S. Borkar, Dr. V. N. Sancheti, Dr. S. M. Kewatkar, Dr. D. Telange were the guest for this event. All the dignitaries and alumine were given a warm welcome and honored by presenting bouquet. To commend and appreciate the consistent efforts of students who excelled in academics (Semester exam and GPAT), sports, cultural and co-curricular activities during the academic year 2019-20. The annual prize distribution was done by the hands of guest. All the students awarded with the trophies and certificates. Best Class award was given to B. Pharm Final Year & Runner up was given to B. Pharm 2<sup>nd</sup> Year. This was followed by Cultural events like solo dance, group dance, duet dance, Dj Night and along with Delicious dinner.