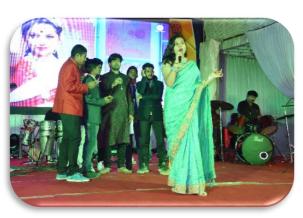

#### Spandan – Cultural Night 2019-20

Annual day "Spandan–2020" celebrated as every year at Rajarshi Shahu College of Pharmacy, Buldana. Annual function celebrated on 23rd Feb 2020 from 5.30pm onwards in a grand manner. Principal Dr. S. P. Jain, Sanjay Upadhyay, Dr. V. S. Borkar, Dr. V. N. Sancheti, Dr. S. M. Kewatkar, Dr. D. Telange were the guest for this event. All the dignitaries and alumine were given a warm welcome and honored by presenting bouquet. To commend and appreciate the consistent efforts of students who excelled in academics (Semester exam and GPAT), sports, cultural and co-curricular activities during the academic year 2019-20. The annual prize distribution was done by the hands of guest. All the students awarded with the trophies and certificates. Best Class award was given to B. Pharm Final Year & Runner up was given to B. Pharm 2<sup>nd</sup> Year. This was followed by Cultural events like solo dance, group dance, duet dance, Dj Night and along with Delicious dinner.