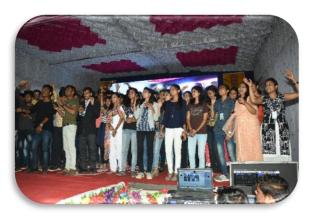

#### Spandan – Cultural Night 2019-20

Annual day "Spandan–2020" celebrated as every year at Rajarshi Shahu College of Pharmacy, Buldana. Annual function celebrated on 23rd Feb 2020 from 5.30pm onwards in a grand manner. Principal Dr. S. P. Jain, Sanjay Upadhyay, Dr. V. S. Borkar, Dr. V. N. Sancheti, Dr. S. M. Kewatkar, Dr. D. Telange were the guest for this event. All the dignitaries and alumine were given a warm welcome and honored by presenting bouquet. To commend and appreciate the consistent efforts of students who excelled in academics (Semester exam and GPAT), sports, cultural and co-curricular activities during the academic year 2019-20. The annual prize distribution was done by the hands of guest. All the students awarded with the trophies and certificates. Best Class award was given to B. Pharm Final Year & Runner up was given to B. Pharm 2<sup>nd</sup> Year. This was followed by Cultural events like solo dance, group dance, duet dance, Dj Night and along with Delicious dinner.