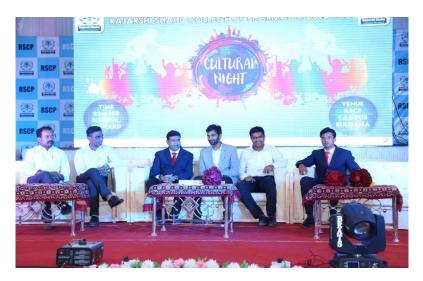

#### Spandan – Cultural Night 2019-20

Annual day "Spandan–2020" celebrated as every year at Rajarshi Shahu College of Pharmacy, Buldana. Annual function celebrated on 23rd Feb 2020 from 5.30pm onwards in a grand manner. Principal Dr. S. P. Jain, Sanjay Upadhyay, Dr. V. S. Borkar, Dr. V. N. Sancheti, Dr. S. M. Kewatkar, Dr. D. Telange were the guest for this event. All the dignitaries and alumine were given a warm welcome and honored by presenting bouquet. To commend and appreciate the consistent efforts of students who excelled in academics (Semester exam and GPAT), sports, cultural and co-curricular activities during the academic year 2019-20. The annual prize distribution was done by the hands of guest. All the students awarded with the trophies and certificates. Best Class award was given to B. Pharm Final Year & Runner up was given to B. Pharm 2<sup>nd</sup> Year. This was followed by Cultural events like solo dance, group dance, duet dance, Dj Night and along with Delicious dinner.