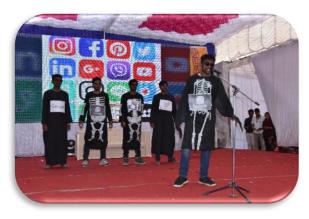

#### Spandan – Cultural Night 2019-20

Annual day "Spandan–2020" celebrated as every year at Rajarshi Shahu College of Pharmacy, Buldana. Annual function celebrated on 23rd Feb 2020 from 5.30pm onwards in a grand manner. Principal Dr. S. P. Jain, Sanjay Upadhyay, Dr. V. S. Borkar, Dr. V. N. Sancheti, Dr. S. M. Kewatkar, Dr. D. Telange were the guest for this event. All the dignitaries and alumine were given a warm welcome and honored by presenting bouquet. To commend and appreciate the consistent efforts of students who excelled in academics (Semester exam and GPAT), sports, cultural and co-curricular activities during the academic year 2019-20. The annual prize distribution was done by the hands of guest. All the students awarded with the trophies and certificates. Best Class award was given to B. Pharm Final Year & Runner up was given to B. Pharm 2<sup>nd</sup> Year. This was followed by Cultural events like solo dance, group dance, duet dance, Dj Night and along with Delicious dinner.