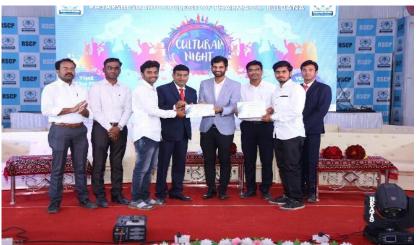

#### Spandan – Cultural Night 2019-20

Annual day "Spandan–2020" celebrated as every year at Rajarshi Shahu College of Pharmacy, Buldana. Annual function celebrated on 23rd Feb 2020 from 5.30pm onwards in a grand manner. Principal Dr. S. P. Jain, Sanjay Upadhyay, Dr. V. S. Borkar, Dr. V. N. Sancheti, Dr. S. M. Kewatkar, Dr. D. Telange were the guest for this event. All the dignitaries and alumine were given a warm welcome and honored by presenting bouquet. To commend and appreciate the consistent efforts of students who excelled in academics (Semester exam and GPAT), sports, cultural and co-curricular activities during the academic year 2019-20. The annual prize distribution was done by the hands of guest. All the students awarded with the trophies and certificates. Best Class award was given to B. Pharm Final Year & Runner up was given to B. Pharm 2<sup>nd</sup> Year. This was followed by Cultural events like solo dance, group dance, duet dance, Dj Night and along with Delicious dinner.