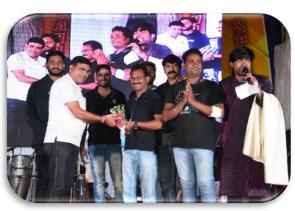

#### Spandan – Cultural Night 2019-20

Annual day "Spandan–2020" celebrated as every year at Rajarshi Shahu College of Pharmacy, Buldana. Annual function celebrated on 23rd Feb 2020 from 5.30pm onwards in a grand manner. Principal Dr. S. P. Jain, Sanjay Upadhyay, Dr. V. S. Borkar, Dr. V. N. Sancheti, Dr. S. M. Kewatkar, Dr. D. Telange were the guest for this event. All the dignitaries and alumine were given a warm welcome and honored by presenting bouquet. To commend and appreciate the consistent efforts of students who excelled in academics (Semester exam and GPAT), sports, cultural and co-curricular activities during the academic year 2019-20. The annual prize distribution was done by the hands of guest. All the students awarded with the trophies and certificates. Best Class award was given to B. Pharm Final Year & Runner up was given to B. Pharm 2<sup>nd</sup> Year. This was followed by Cultural events like solo dance, group dance, duet dance, Dj Night and along with Delicious dinner.

Mr. Vaibhav Totala and Dhanashri Gaikwad student of B. Pharm final year were the host of the event.

**Date:**23rd Feb 2020

**Program Coordinator** 

Principal
Principal
Rajarshi Shahu College of Pharmacy,
Malvihir, Buldana.