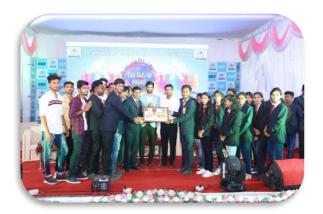

#### Spandan – Cultural Night 2019-20

Annual day "Spandan–2020" celebrated as every year at Rajarshi Shahu College of Pharmacy, Buldana. Annual function celebrated on 23rd Feb 2020 from 5.30pm onwards in a grand manner. Principal Dr. S. P. Jain, Sanjay Upadhyay, Dr. V. S. Borkar, Dr. V. N. Sancheti, Dr. S. M. Kewatkar, Dr. D. Telange were the guest for this event. All the dignitaries and alumine were given a warm welcome and honored by presenting bouquet. To commend and appreciate the consistent efforts of students who excelled in academics (Semester exam and GPAT), sports, cultural and co-curricular activities during the academic year 2019-20. The annual prize distribution was done by the hands of guest. All the students awarded with the trophies and certificates. Best Class award was given to B. Pharm Final Year & Runner up was given to B. Pharm 2<sup>nd</sup> Year. This was followed by Cultural events like solo dance, group dance, duet dance, Dj Night and along with Delicious dinner.