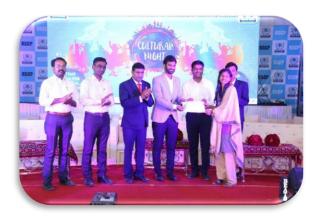

#### Spandan – Cultural Night 2019-20

Annual day "Spandan–2020" celebrated as every year at Rajarshi Shahu College of Pharmacy, Buldana. Annual function celebrated on 23rd Feb 2020 from 5.30pm onwards in a grand manner. Principal Dr. S. P. Jain, Sanjay Upadhyay, Dr. V. S. Borkar, Dr. V. N. Sancheti, Dr. S. M. Kewatkar, Dr. D. Telange were the guest for this event. All the dignitaries and alumine were given a warm welcome and honored by presenting bouquet. To commend and appreciate the consistent efforts of students who excelled in academics (Semester exam and GPAT), sports, cultural and co-curricular activities during the academic year 2019-20. The annual prize distribution was done by the hands of guest. All the students awarded with the trophies and certificates. Best Class award was given to B. Pharm Final Year & Runner up was given to B. Pharm 2<sup>nd</sup> Year. This was followed by Cultural events like solo dance, group dance, duet dance, Dj Night and along with Delicious dinner.

Mr. Vaibhav Totala and Dhanashri Gaikwad student of B. Pharm final year were the host of the event.

**Date:**23rd Feb 2020

**Program Coordinator** 

Principal
Principal
Rajarshi Shahu College of Pharmacy,
Malvihir, Buldana.