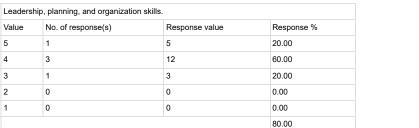

e Good

Poor

Total number of response(s) : 5

Value

1

3

1

0

0

5

4

3

2

1

| Question                         | Ability to | Ability to contribute to the goal of the organization : |                |            |  |  |
|----------------------------------|------------|---------------------------------------------------------|----------------|------------|--|--|
| Answer                           | Value      | No. of response(s)                                      | Response value | Response % |  |  |
| Excellent                        | 5          | 1                                                       | 5              | 20.00      |  |  |
| Very good                        | 4          | 2                                                       | 8              | 40.00      |  |  |
| Good                             | 3          | 2                                                       | 6              | 40.00      |  |  |
| <ul> <li>Satisfactory</li> </ul> | 2          | 0                                                       | 0              | 0.00       |  |  |
| – Poor                           | 1          | 0                                                       | 0              | 0.00       |  |  |
| Performance                      |            |                                                         |                | 76.00      |  |  |