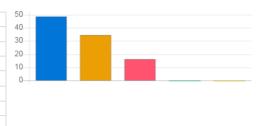

## Feedback Analysis

**Title**: Alumni Feedback **Academic Year**: 2017-18

| Question                    | Quality of | Quality of activities organized by institute for overall development of students |                                              |       |  |  |  |
|-----------------------------|------------|----------------------------------------------------------------------------------|----------------------------------------------|-------|--|--|--|
| Answer                      | Value      | No. of response(s)                                                               | No. of response(s) Response value Response % |       |  |  |  |
| <ul><li>Excellent</li></ul> | 5          | 21                                                                               | 105                                          | 48.84 |  |  |  |
| Very Good                   | 4          | 15                                                                               | 60                                           | 34.88 |  |  |  |
| Good                        | 3          | 7                                                                                | 21                                           | 16.28 |  |  |  |
| Satisfactory                | 2          | 0                                                                                | 0                                            | 0.00  |  |  |  |
| O Poor                      | 1          | 0                                                                                | 0                                            | 0.00  |  |  |  |
| Performance                 |            |                                                                                  |                                              | 86.51 |  |  |  |

| Question                       | Is syllabus was learning experience in career? |                    |                |            |
|--------------------------------|------------------------------------------------|--------------------|----------------|------------|
| Answer                         | Value                                          | No. of response(s) | Response value | Response % |
| <ul><li>Excellent</li></ul>    | 5                                              | 19                 | 95             | 44.19      |
| Very Good                      | 4                                              | 14                 | 56             | 32.56      |
| Good                           | 3                                              | 10                 | 30             | 23.26      |
| <ul><li>Satisfactory</li></ul> | 2                                              | 0                  | 0              | 0.00       |
| O Poor                         | 1                                              | 0                  | 0              | 0.00       |
| Performance                    |                                                |                    |                | 84.19      |

| Question                    | Campus | Campus of institute |                |            |  |
|-----------------------------|--------|---------------------|----------------|------------|--|
| Answer                      | Value  | No. of response(s)  | Response value | Response % |  |
| <ul><li>Excellent</li></ul> | 5      | 17                  | 85             | 38.64      |  |
| Very Good                   | 4      | 18                  | 72             | 40.91      |  |
| Good                        | 3      | 8                   | 24             | 18.18      |  |
| Satisfactory                | 2      | 1                   | 2              | 2.27       |  |
| O Poor                      | 1      | 0                   | 0              | 0.00       |  |
| Performance                 |        |                     |                | 83.18      |  |

| Question                    | Handling | Handling of student's grievance |                |            |  |  |
|-----------------------------|----------|---------------------------------|----------------|------------|--|--|
| Answer                      | Value    | No. of response(s)              | Response value | Response % |  |  |
| <ul><li>Excellent</li></ul> | 5        | 15                              | 75             | 34.88      |  |  |
| Very good                   | 4        | 17                              | 68             | 39.53      |  |  |
| Good                        | 3        | 11                              | 33             | 25.58      |  |  |
| Satisfactory                | 2        | 0                               | 0              | 0.00       |  |  |
| Poor                        | 1        | 0                               | 0              | 0.00       |  |  |
| Performance                 |          |                                 |                | 81.86      |  |  |

| Question     | Institute h | Institute hospitality to Alumni              |    |       |  |
|--------------|-------------|----------------------------------------------|----|-------|--|
| Answer       | Value       | No. of response(s) Response value Response % |    |       |  |
| Excellent    | 5           | 16                                           | 80 | 36.36 |  |
| Very Good    | 4           | 20                                           | 80 | 45.45 |  |
| Good         | 3           | 8                                            | 24 | 18.18 |  |
| Satisfactory | 2           | 0                                            | 0  | 0.00  |  |
| Poor         | 1           | 0                                            | 0  | 0.00  |  |
| Performance  |             |                                              |    | 83.64 |  |

| Question                    | Is the cou | Is the course content intellectually stimulated for you? |    |       |  |  |
|-----------------------------|------------|----------------------------------------------------------|----|-------|--|--|
| Answer                      | Value      | Value No. of response(s) Response value Response %       |    |       |  |  |
| <ul><li>Excellent</li></ul> | 5          | 18                                                       | 90 | 41.86 |  |  |
| Very Good                   | 4          | 18                                                       | 72 | 41.86 |  |  |
| Good Good                   | 3          | 7                                                        | 21 | 16.28 |  |  |
| Satisfactory                | 2          | 0                                                        | 0  | 0.00  |  |  |
| O Poor                      | 1          | 0                                                        | 0  | 0.00  |  |  |
| Performance                 |            |                                                          |    | 85.12 |  |  |