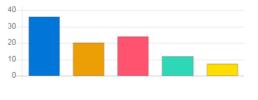

## Feedback Analysis

Title : Alumni Feedback
Academic Year : 2019-20

| Question                    | Quality of | Quality of activities organized by institute for overall development of students |     |       |  |  |  |
|-----------------------------|------------|----------------------------------------------------------------------------------|-----|-------|--|--|--|
| Answer                      | Value      |                                                                                  |     |       |  |  |  |
| <ul><li>Excellent</li></ul> | 5          | 42                                                                               | 210 | 48.84 |  |  |  |
| Very Good                   | 4          | 27                                                                               | 108 | 31.40 |  |  |  |
| Good                        | 3          | 11                                                                               | 33  | 12.79 |  |  |  |
| Satisfactory                | 2          | 4                                                                                | 8   | 4.65  |  |  |  |
| Poor                        | 1          | 2                                                                                | 2   | 2.33  |  |  |  |
| Performance                 |            |                                                                                  |     | 83.95 |  |  |  |

| Question                    | Is syllabus was learning experience in career? |                    |                |            |
|-----------------------------|------------------------------------------------|--------------------|----------------|------------|
| Answer                      | Value                                          | No. of response(s) | Response value | Response % |
| <ul><li>Excellent</li></ul> | 5                                              | 29                 | 145            | 35.37      |
| Very Good                   | 4                                              | 31                 | 124            | 37.80      |
| Good                        | 3                                              | 17                 | 51             | 20.73      |
| Satisfactory                | 2                                              | 2                  | 4              | 2.44       |
| Poor                        | 1                                              | 3                  | 3              | 3.66       |
| Performance                 |                                                |                    |                | 79.76      |

| Question                    | Campus | Campus of institute |                |            |
|-----------------------------|--------|---------------------|----------------|------------|
| Answer                      | Value  | No. of response(s)  | Response value | Response % |
| <ul><li>Excellent</li></ul> | 5      | 35                  | 175            | 42.68      |
| Very Good                   | 4      | 23                  | 92             | 28.05      |
| Good                        | 3      | 17                  | 51             | 20.73      |
| Satisfactory                | 2      | 2                   | 4              | 2.44       |
| Poor                        | 1      | 5                   | 5              | 6.10       |
| Performance                 |        |                     |                | 79.76      |

| Question                    | Handling | landling of student's grievance |                |            |
|-----------------------------|----------|---------------------------------|----------------|------------|
| Answer                      | Value    | No. of response(s)              | Response value | Response % |
| <ul><li>Excellent</li></ul> | 5        | 33                              | 165            | 39.76      |
| Very good                   | 4        | 26                              | 104            | 31.33      |
| Good                        | 3        | 16                              | 48             | 19.28      |
| Satisfactory                | 2        | 5                               | 10             | 6.02       |
| Poor                        | 1        | 3                               | 3              | 3.61       |
| Performance                 |          |                                 |                | 79.52      |

| Question                    | Institute h | Institute hospitality to Alumni |                |            |
|-----------------------------|-------------|---------------------------------|----------------|------------|
| Answer                      | Value       | No. of response(s)              | Response value | Response % |
| <ul><li>Excellent</li></ul> | 5           | 29                              | 145            | 35.37      |
| Very Good                   | 4           | 33                              | 132            | 40.24      |
| Good                        | 3           | 12                              | 36             | 14.63      |
| Satisfactory                | 2           | 3                               | 6              | 3.66       |
| Poor                        | 1           | 5                               | 5              | 6.10       |
| Performance                 |             |                                 |                | 79.02      |

| Question                    | Is the cou | s the course content intellectually stimulated for you? |     |       |  |  |
|-----------------------------|------------|---------------------------------------------------------|-----|-------|--|--|
| Answer                      | Value      | ue No. of response(s) Response value Response %         |     |       |  |  |
| <ul><li>Excellent</li></ul> | 5          | 36                                                      | 180 | 43.37 |  |  |
| Very Good                   | 4          | 28                                                      | 112 | 33.73 |  |  |
| Good                        | 3          | 13                                                      | 39  | 15.66 |  |  |
| Satisfactory                | 2          | 2                                                       | 4   | 2.41  |  |  |
| Poor                        | 1          | 4                                                       | 4   | 4.82  |  |  |
| Performance                 |            |                                                         |     | 81.69 |  |  |