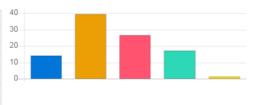

## Feedback Analysis

Title : Alumni Feedback
Academic Year : 2019-20

| Question                    | Quality of | Quality of activities organized by institute for overall development of students |     |       |  |  |  |
|-----------------------------|------------|----------------------------------------------------------------------------------|-----|-------|--|--|--|
| Answer                      | Value      |                                                                                  |     |       |  |  |  |
| <ul><li>Excellent</li></ul> | 5          | 42                                                                               | 210 | 48.84 |  |  |  |
| Very Good                   | 4          | 27                                                                               | 108 | 31.40 |  |  |  |
| Good                        | 3          | 11                                                                               | 33  | 12.79 |  |  |  |
| Satisfactory                | 2          | 4                                                                                | 8   | 4.65  |  |  |  |
| Poor                        | 1          | 2                                                                                | 2   | 2.33  |  |  |  |
| Performance                 |            |                                                                                  |     | 83.95 |  |  |  |

| Question                    | Is syllabus was learning experience in career? |                    |                |            |
|-----------------------------|------------------------------------------------|--------------------|----------------|------------|
| Answer                      | Value                                          | No. of response(s) | Response value | Response % |
| <ul><li>Excellent</li></ul> | 5                                              | 29                 | 145            | 35.37      |
| Very Good                   | 4                                              | 31                 | 124            | 37.80      |
| Good                        | 3                                              | 17                 | 51             | 20.73      |
| Satisfactory                | 2                                              | 2                  | 4              | 2.44       |
| Poor                        | 1                                              | 3                  | 3              | 3.66       |
| Performance                 |                                                |                    |                | 79.76      |

| Question                    | Campus | Campus of institute |                |            |
|-----------------------------|--------|---------------------|----------------|------------|
| Answer                      | Value  | No. of response(s)  | Response value | Response % |
| <ul><li>Excellent</li></ul> | 5      | 35                  | 175            | 42.68      |
| Very Good                   | 4      | 23                  | 92             | 28.05      |
| Good                        | 3      | 17                  | 51             | 20.73      |
| Satisfactory                | 2      | 2                   | 4              | 2.44       |
| Poor                        | 1      | 5                   | 5              | 6.10       |
| Performance                 |        |                     |                | 79.76      |

| Question                    | Handling | landling of student's grievance |                |            |
|-----------------------------|----------|---------------------------------|----------------|------------|
| Answer                      | Value    | No. of response(s)              | Response value | Response % |
| <ul><li>Excellent</li></ul> | 5        | 33                              | 165            | 39.76      |
| Very good                   | 4        | 26                              | 104            | 31.33      |
| Good                        | 3        | 16                              | 48             | 19.28      |
| Satisfactory                | 2        | 5                               | 10             | 6.02       |
| Poor                        | 1        | 3                               | 3              | 3.61       |
| Performance                 |          |                                 |                | 79.52      |

| Question                    | Institute h | Institute hospitality to Alumni |                |            |
|-----------------------------|-------------|---------------------------------|----------------|------------|
| Answer                      | Value       | No. of response(s)              | Response value | Response % |
| <ul><li>Excellent</li></ul> | 5           | 29                              | 145            | 35.37      |
| Very Good                   | 4           | 33                              | 132            | 40.24      |
| Good                        | 3           | 12                              | 36             | 14.63      |
| Satisfactory                | 2           | 3                               | 6              | 3.66       |
| Poor                        | 1           | 5                               | 5              | 6.10       |
| Performance                 |             |                                 |                | 79.02      |

| Question                    | Is the cou | s the course content intellectually stimulated for you? |     |       |  |  |
|-----------------------------|------------|---------------------------------------------------------|-----|-------|--|--|
| Answer                      | Value      | ue No. of response(s) Response value Response %         |     |       |  |  |
| <ul><li>Excellent</li></ul> | 5          | 36                                                      | 180 | 43.37 |  |  |
| Very Good                   | 4          | 28                                                      | 112 | 33.73 |  |  |
| Good                        | 3          | 13                                                      | 39  | 15.66 |  |  |
| Satisfactory                | 2          | 2                                                       | 4   | 2.41  |  |  |
| Poor                        | 1          | 4                                                       | 4   | 4.82  |  |  |
| Performance                 |            |                                                         |     | 81.69 |  |  |