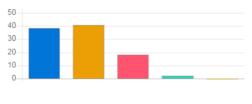

## Feedback Analysis

Title : Alumni Feedback
Academic Year : 2019-20

| Question                    | Quality of | Quality of activities organized by institute for overall development of students |     |       |  |  |  |
|-----------------------------|------------|----------------------------------------------------------------------------------|-----|-------|--|--|--|
| Answer                      | Value      |                                                                                  |     |       |  |  |  |
| <ul><li>Excellent</li></ul> | 5          | 42                                                                               | 210 | 48.84 |  |  |  |
| Very Good                   | 4          | 27                                                                               | 108 | 31.40 |  |  |  |
| Good                        | 3          | 11                                                                               | 33  | 12.79 |  |  |  |
| Satisfactory                | 2          | 4                                                                                | 8   | 4.65  |  |  |  |
| Poor                        | 1          | 2                                                                                | 2   | 2.33  |  |  |  |
| Performance                 |            |                                                                                  |     | 83.95 |  |  |  |

| Question                    | Is syllabus was learning experience in career? |                    |                |            |
|-----------------------------|------------------------------------------------|--------------------|----------------|------------|
| Answer                      | Value                                          | No. of response(s) | Response value | Response % |
| <ul><li>Excellent</li></ul> | 5                                              | 29                 | 145            | 35.37      |
| Very Good                   | 4                                              | 31                 | 124            | 37.80      |
| Good                        | 3                                              | 17                 | 51             | 20.73      |
| Satisfactory                | 2                                              | 2                  | 4              | 2.44       |
| Poor                        | 1                                              | 3                  | 3              | 3.66       |
| Performance                 |                                                |                    |                | 79.76      |

| Question                    | Campus | Campus of institute |                |            |
|-----------------------------|--------|---------------------|----------------|------------|
| Answer                      | Value  | No. of response(s)  | Response value | Response % |
| <ul><li>Excellent</li></ul> | 5      | 35                  | 175            | 42.68      |
| Very Good                   | 4      | 23                  | 92             | 28.05      |
| Good                        | 3      | 17                  | 51             | 20.73      |
| Satisfactory                | 2      | 2                   | 4              | 2.44       |
| Poor                        | 1      | 5                   | 5              | 6.10       |
| Performance                 |        |                     |                | 79.76      |

| Question                    | Handling | landling of student's grievance |                |            |
|-----------------------------|----------|---------------------------------|----------------|------------|
| Answer                      | Value    | No. of response(s)              | Response value | Response % |
| <ul><li>Excellent</li></ul> | 5        | 33                              | 165            | 39.76      |
| Very good                   | 4        | 26                              | 104            | 31.33      |
| Good                        | 3        | 16                              | 48             | 19.28      |
| Satisfactory                | 2        | 5                               | 10             | 6.02       |
| Poor                        | 1        | 3                               | 3              | 3.61       |
| Performance                 |          |                                 |                | 79.52      |

| Question                    | Institute h | Institute hospitality to Alumni |                |            |
|-----------------------------|-------------|---------------------------------|----------------|------------|
| Answer                      | Value       | No. of response(s)              | Response value | Response % |
| <ul><li>Excellent</li></ul> | 5           | 29                              | 145            | 35.37      |
| Very Good                   | 4           | 33                              | 132            | 40.24      |
| Good                        | 3           | 12                              | 36             | 14.63      |
| Satisfactory                | 2           | 3                               | 6              | 3.66       |
| Poor                        | 1           | 5                               | 5              | 6.10       |
| Performance                 |             |                                 |                | 79.02      |

| Question                    | Is the cou | s the course content intellectually stimulated for you? |     |       |  |  |
|-----------------------------|------------|---------------------------------------------------------|-----|-------|--|--|
| Answer                      | Value      | ue No. of response(s) Response value Response %         |     |       |  |  |
| <ul><li>Excellent</li></ul> | 5          | 36                                                      | 180 | 43.37 |  |  |
| Very Good                   | 4          | 28                                                      | 112 | 33.73 |  |  |
| Good                        | 3          | 13                                                      | 39  | 15.66 |  |  |
| Satisfactory                | 2          | 2                                                       | 4   | 2.41  |  |  |
| Poor                        | 1          | 4                                                       | 4   | 4.82  |  |  |
| Performance                 |            |                                                         |     | 81.69 |  |  |