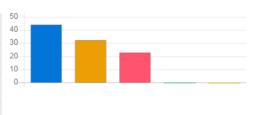

## Feedback Analysis

**Title**: Alumni Feedback **Academic Year**: 2018-19

| Question                    | Quality of | Quality of activities organized by institute for overall development of students |     |       |  |  |
|-----------------------------|------------|----------------------------------------------------------------------------------|-----|-------|--|--|
| Answer                      | Value      | No. of response(s) Response value Response %                                     |     |       |  |  |
| <ul><li>Excellent</li></ul> | 5          | 41                                                                               | 205 | 37.96 |  |  |
| Very Good                   | 4          | 25                                                                               | 100 | 23.15 |  |  |
| Good                        | 3          | 25                                                                               | 75  | 23.15 |  |  |
| Satisfactory                | 2          | 13                                                                               | 26  | 12.04 |  |  |
| O Poor                      | 1          | 4                                                                                | 4   | 3.70  |  |  |
| Performance                 |            |                                                                                  |     | 75.93 |  |  |

| Question                    | ls syllabu | Is syllabus was learning experience in career? |                |            |  |
|-----------------------------|------------|------------------------------------------------|----------------|------------|--|
| Answer                      | Value      | No. of response(s)                             | Response value | Response % |  |
| <ul><li>Excellent</li></ul> | 5          | 34                                             | 170            | 30.91      |  |
| Very Good                   | 4          | 34                                             | 136            | 30.91      |  |
| Good                        | 3          | 29                                             | 87             | 26.36      |  |
| Satisfactory                | 2          | 10                                             | 20             | 9.09       |  |
| Poor                        | 1          | 3                                              | 3              | 2.73       |  |
| Performance                 |            |                                                |                | 75.64      |  |

| Question                    | Campus | Campus of institute |                |            |  |  |
|-----------------------------|--------|---------------------|----------------|------------|--|--|
| Answer                      | Value  | No. of response(s)  | Response value | Response % |  |  |
| <ul><li>Excellent</li></ul> | 5      | 30                  | 150            | 27.78      |  |  |
| Very Good                   | 4      | 26                  | 104            | 24.07      |  |  |
| Good                        | 3      | 22                  | 66             | 20.37      |  |  |
| Satisfactory                | 2      | 24                  | 48             | 22.22      |  |  |
| O Poor                      | 1      | 6                   | 6              | 5.56       |  |  |
| Performance                 |        |                     |                | 69.26      |  |  |

| Question                    | Handling | Handling of student's grievance |                |            |  |  |
|-----------------------------|----------|---------------------------------|----------------|------------|--|--|
| Answer                      | Value    | No. of response(s)              | Response value | Response % |  |  |
| <ul><li>Excellent</li></ul> | 5        | 33                              | 165            | 30.56      |  |  |
| Very good                   | 4        | 23                              | 92             | 21.30      |  |  |
| Good                        | 3        | 24                              | 72             | 22.22      |  |  |
| Satisfactory                | 2        | 23                              | 46             | 21.30      |  |  |
| Poor                        | 1        | 5                               | 5              | 4.63       |  |  |
| Performance                 |          |                                 |                |            |  |  |

| Question                    | Institute h | Institute hospitality to Alumni |                |            |  |
|-----------------------------|-------------|---------------------------------|----------------|------------|--|
| Answer                      | Value       | No. of response(s)              | Response value | Response % |  |
| <ul><li>Excellent</li></ul> | 5           | 39                              | 195            | 36.11      |  |
| Very Good                   | 4           | 22                              | 88             | 20.37      |  |
| Good                        | 3           | 26                              | 78             | 24.07      |  |
| Satisfactory                | 2           | 13                              | 26             | 12.04      |  |
| Poor                        | 1           | 8                               | 8              | 7.41       |  |
| Performance                 |             |                                 |                | 73.15      |  |

| Question                    | Is the cou | Is the course content intellectually stimulated for you? |     |       |  |  |
|-----------------------------|------------|----------------------------------------------------------|-----|-------|--|--|
| Answer                      | Value      | Value No. of response(s) Response value Response         |     |       |  |  |
| <ul><li>Excellent</li></ul> | 5          | 36                                                       | 180 | 33.33 |  |  |
| Very Good                   | 4          | 35                                                       | 140 | 32.41 |  |  |
| Good                        | 3          | 22                                                       | 66  | 20.37 |  |  |
| Satisfactory                | 2          | 11                                                       | 22  | 10.19 |  |  |
| O Poor                      | 1          | 4                                                        | 4   | 3.70  |  |  |
| Performance                 |            |                                                          |     | 76.30 |  |  |