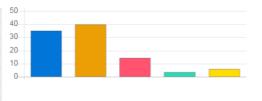

## Feedback Analysis

**Title**: Alumni Feedback **Academic Year**: 2018-19

| Question                    | Quality of | Quality of activities organized by institute for overall development of students |     |       |  |  |
|-----------------------------|------------|----------------------------------------------------------------------------------|-----|-------|--|--|
| Answer                      | Value      | No. of response(s) Response value Response %                                     |     |       |  |  |
| <ul><li>Excellent</li></ul> | 5          | 41                                                                               | 205 | 37.96 |  |  |
| Very Good                   | 4          | 25                                                                               | 100 | 23.15 |  |  |
| Good                        | 3          | 25                                                                               | 75  | 23.15 |  |  |
| Satisfactory                | 2          | 13                                                                               | 26  | 12.04 |  |  |
| O Poor                      | 1          | 4                                                                                | 4   | 3.70  |  |  |
| Performance                 |            |                                                                                  |     | 75.93 |  |  |

| Question                    | ls syllabu | Is syllabus was learning experience in career? |                |            |  |
|-----------------------------|------------|------------------------------------------------|----------------|------------|--|
| Answer                      | Value      | No. of response(s)                             | Response value | Response % |  |
| <ul><li>Excellent</li></ul> | 5          | 34                                             | 170            | 30.91      |  |
| Very Good                   | 4          | 34                                             | 136            | 30.91      |  |
| Good                        | 3          | 29                                             | 87             | 26.36      |  |
| Satisfactory                | 2          | 10                                             | 20             | 9.09       |  |
| Poor                        | 1          | 3                                              | 3              | 2.73       |  |
| Performance                 |            |                                                |                | 75.64      |  |

| Question                    | Campus | Campus of institute |                |            |  |  |
|-----------------------------|--------|---------------------|----------------|------------|--|--|
| Answer                      | Value  | No. of response(s)  | Response value | Response % |  |  |
| <ul><li>Excellent</li></ul> | 5      | 30                  | 150            | 27.78      |  |  |
| Very Good                   | 4      | 26                  | 104            | 24.07      |  |  |
| Good                        | 3      | 22                  | 66             | 20.37      |  |  |
| Satisfactory                | 2      | 24                  | 48             | 22.22      |  |  |
| O Poor                      | 1      | 6                   | 6              | 5.56       |  |  |
| Performance                 |        |                     |                | 69.26      |  |  |

| Question                    | Handling | Handling of student's grievance |                |            |  |  |
|-----------------------------|----------|---------------------------------|----------------|------------|--|--|
| Answer                      | Value    | No. of response(s)              | Response value | Response % |  |  |
| <ul><li>Excellent</li></ul> | 5        | 33                              | 165            | 30.56      |  |  |
| Very good                   | 4        | 23                              | 92             | 21.30      |  |  |
| Good                        | 3        | 24                              | 72             | 22.22      |  |  |
| Satisfactory                | 2        | 23                              | 46             | 21.30      |  |  |
| Poor                        | 1        | 5                               | 5              | 4.63       |  |  |
| Performance                 |          |                                 |                |            |  |  |

| Question                    | Institute h | Institute hospitality to Alumni |                |            |  |
|-----------------------------|-------------|---------------------------------|----------------|------------|--|
| Answer                      | Value       | No. of response(s)              | Response value | Response % |  |
| <ul><li>Excellent</li></ul> | 5           | 39                              | 195            | 36.11      |  |
| Very Good                   | 4           | 22                              | 88             | 20.37      |  |
| Good                        | 3           | 26                              | 78             | 24.07      |  |
| Satisfactory                | 2           | 13                              | 26             | 12.04      |  |
| Poor                        | 1           | 8                               | 8              | 7.41       |  |
| Performance                 |             |                                 |                | 73.15      |  |

| Question                    | Is the cou | Is the course content intellectually stimulated for you? |     |       |  |  |
|-----------------------------|------------|----------------------------------------------------------|-----|-------|--|--|
| Answer                      | Value      | Value No. of response(s) Response value Response         |     |       |  |  |
| <ul><li>Excellent</li></ul> | 5          | 36                                                       | 180 | 33.33 |  |  |
| Very Good                   | 4          | 35                                                       | 140 | 32.41 |  |  |
| Good                        | 3          | 22                                                       | 66  | 20.37 |  |  |
| Satisfactory                | 2          | 11                                                       | 22  | 10.19 |  |  |
| O Poor                      | 1          | 4                                                        | 4   | 3.70  |  |  |
| Performance                 |            |                                                          |     | 76.30 |  |  |