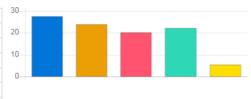

## Feedback Analysis

**Title**: Alumni Feedback **Academic Year**: 2017-18

| Question                    | Quality of | Quality of activities organized by institute for overall development of students |                                              |       |  |  |  |
|-----------------------------|------------|----------------------------------------------------------------------------------|----------------------------------------------|-------|--|--|--|
| Answer                      | Value      | No. of response(s)                                                               | No. of response(s) Response value Response % |       |  |  |  |
| <ul><li>Excellent</li></ul> | 5          | 21                                                                               | 105                                          | 48.84 |  |  |  |
| Very Good                   | 4          | 15                                                                               | 60                                           | 34.88 |  |  |  |
| Good                        | 3          | 7                                                                                | 21                                           | 16.28 |  |  |  |
| Satisfactory                | 2          | 0                                                                                | 0                                            | 0.00  |  |  |  |
| O Poor                      | 1          | 0                                                                                | 0                                            | 0.00  |  |  |  |
| Performance                 |            |                                                                                  |                                              | 86.51 |  |  |  |

| Question                       | Is syllabus was learning experience in career? |                    |                |            |
|--------------------------------|------------------------------------------------|--------------------|----------------|------------|
| Answer                         | Value                                          | No. of response(s) | Response value | Response % |
| <ul><li>Excellent</li></ul>    | 5                                              | 19                 | 95             | 44.19      |
| Very Good                      | 4                                              | 14                 | 56             | 32.56      |
| Good                           | 3                                              | 10                 | 30             | 23.26      |
| <ul><li>Satisfactory</li></ul> | 2                                              | 0                  | 0              | 0.00       |
| O Poor                         | 1                                              | 0                  | 0              | 0.00       |
| Performance                    |                                                |                    |                | 84.19      |

| Question                    | Campus | Campus of institute |                |            |  |
|-----------------------------|--------|---------------------|----------------|------------|--|
| Answer                      | Value  | No. of response(s)  | Response value | Response % |  |
| <ul><li>Excellent</li></ul> | 5      | 17                  | 85             | 38.64      |  |
| Very Good                   | 4      | 18                  | 72             | 40.91      |  |
| Good                        | 3      | 8                   | 24             | 18.18      |  |
| Satisfactory                | 2      | 1                   | 2              | 2.27       |  |
| O Poor                      | 1      | 0                   | 0              | 0.00       |  |
| Performance                 |        |                     |                | 83.18      |  |

| Question                    | Handling | Handling of student's grievance |                |            |  |  |
|-----------------------------|----------|---------------------------------|----------------|------------|--|--|
| Answer                      | Value    | No. of response(s)              | Response value | Response % |  |  |
| <ul><li>Excellent</li></ul> | 5        | 15                              | 75             | 34.88      |  |  |
| Very good                   | 4        | 17                              | 68             | 39.53      |  |  |
| Good                        | 3        | 11                              | 33             | 25.58      |  |  |
| Satisfactory                | 2        | 0                               | 0              | 0.00       |  |  |
| Poor                        | 1        | 0                               | 0              | 0.00       |  |  |
| Performance                 |          |                                 |                | 81.86      |  |  |

| Question     | Institute h | Institute hospitality to Alumni              |    |       |  |
|--------------|-------------|----------------------------------------------|----|-------|--|
| Answer       | Value       | No. of response(s) Response value Response % |    |       |  |
| Excellent    | 5           | 16                                           | 80 | 36.36 |  |
| Very Good    | 4           | 20                                           | 80 | 45.45 |  |
| Good         | 3           | 8                                            | 24 | 18.18 |  |
| Satisfactory | 2           | 0                                            | 0  | 0.00  |  |
| Poor         | 1           | 0                                            | 0  | 0.00  |  |
| Performance  |             |                                              |    | 83.64 |  |

| Question                    | Is the cou | Is the course content intellectually stimulated for you? |    |       |  |  |
|-----------------------------|------------|----------------------------------------------------------|----|-------|--|--|
| Answer                      | Value      | Value No. of response(s) Response value Response %       |    |       |  |  |
| <ul><li>Excellent</li></ul> | 5          | 18                                                       | 90 | 41.86 |  |  |
| Very Good                   | 4          | 18                                                       | 72 | 41.86 |  |  |
| Good Good                   | 3          | 7                                                        | 21 | 16.28 |  |  |
| Satisfactory                | 2          | 0                                                        | 0  | 0.00  |  |  |
| O Poor                      | 1          | 0                                                        | 0  | 0.00  |  |  |
| Performance                 |            |                                                          |    | 85.12 |  |  |