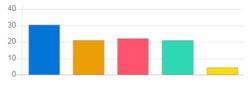

## Feedback Analysis

**Title**: Alumni Feedback **Academic Year**: 2018-19

| Question                    | Quality of | Quality of activities organized by institute for overall development of students |     |       |  |  |
|-----------------------------|------------|----------------------------------------------------------------------------------|-----|-------|--|--|
| Answer                      | Value      | No. of response(s) Response value Response %                                     |     |       |  |  |
| <ul><li>Excellent</li></ul> | 5          | 41                                                                               | 205 | 37.96 |  |  |
| Very Good                   | 4          | 25                                                                               | 100 | 23.15 |  |  |
| Good                        | 3          | 25                                                                               | 75  | 23.15 |  |  |
| Satisfactory                | 2          | 13                                                                               | 26  | 12.04 |  |  |
| O Poor                      | 1          | 4                                                                                | 4   | 3.70  |  |  |
| Performance                 |            |                                                                                  |     | 75.93 |  |  |

| Question                    | ls syllabu | Is syllabus was learning experience in career? |                |            |  |
|-----------------------------|------------|------------------------------------------------|----------------|------------|--|
| Answer                      | Value      | No. of response(s)                             | Response value | Response % |  |
| <ul><li>Excellent</li></ul> | 5          | 34                                             | 170            | 30.91      |  |
| Very Good                   | 4          | 34                                             | 136            | 30.91      |  |
| Good                        | 3          | 29                                             | 87             | 26.36      |  |
| Satisfactory                | 2          | 10                                             | 20             | 9.09       |  |
| Poor                        | 1          | 3                                              | 3              | 2.73       |  |
| Performance                 |            |                                                |                | 75.64      |  |

| Question                    | Campus | Campus of institute |                |            |  |  |
|-----------------------------|--------|---------------------|----------------|------------|--|--|
| Answer                      | Value  | No. of response(s)  | Response value | Response % |  |  |
| <ul><li>Excellent</li></ul> | 5      | 30                  | 150            | 27.78      |  |  |
| Very Good                   | 4      | 26                  | 104            | 24.07      |  |  |
| Good                        | 3      | 22                  | 66             | 20.37      |  |  |
| Satisfactory                | 2      | 24                  | 48             | 22.22      |  |  |
| O Poor                      | 1      | 6                   | 6              | 5.56       |  |  |
| Performance                 |        |                     |                | 69.26      |  |  |

| Question                    | Handling | Handling of student's grievance |                |            |  |  |
|-----------------------------|----------|---------------------------------|----------------|------------|--|--|
| Answer                      | Value    | No. of response(s)              | Response value | Response % |  |  |
| <ul><li>Excellent</li></ul> | 5        | 33                              | 165            | 30.56      |  |  |
| Very good                   | 4        | 23                              | 92             | 21.30      |  |  |
| Good                        | 3        | 24                              | 72             | 22.22      |  |  |
| Satisfactory                | 2        | 23                              | 46             | 21.30      |  |  |
| Poor                        | 1        | 5                               | 5              | 4.63       |  |  |
| Performance                 |          |                                 |                |            |  |  |

| Question                    | Institute h | Institute hospitality to Alumni |                |            |  |
|-----------------------------|-------------|---------------------------------|----------------|------------|--|
| Answer                      | Value       | No. of response(s)              | Response value | Response % |  |
| <ul><li>Excellent</li></ul> | 5           | 39                              | 195            | 36.11      |  |
| Very Good                   | 4           | 22                              | 88             | 20.37      |  |
| Good                        | 3           | 26                              | 78             | 24.07      |  |
| Satisfactory                | 2           | 13                              | 26             | 12.04      |  |
| Poor                        | 1           | 8                               | 8              | 7.41       |  |
| Performance                 |             |                                 |                | 73.15      |  |

| Question                    | Is the cou | Is the course content intellectually stimulated for you? |     |       |  |  |
|-----------------------------|------------|----------------------------------------------------------|-----|-------|--|--|
| Answer                      | Value      | Value No. of response(s) Response value Response         |     |       |  |  |
| <ul><li>Excellent</li></ul> | 5          | 36                                                       | 180 | 33.33 |  |  |
| Very Good                   | 4          | 35                                                       | 140 | 32.41 |  |  |
| Good                        | 3          | 22                                                       | 66  | 20.37 |  |  |
| Satisfactory                | 2          | 11                                                       | 22  | 10.19 |  |  |
| O Poor                      | 1          | 4                                                        | 4   | 3.70  |  |  |
| Performance                 |            |                                                          |     | 76.30 |  |  |