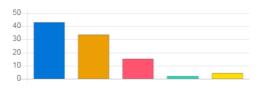

## Feedback Analysis

Title : Alumni Feedback
Academic Year : 2019-20

| Question                    | Quality of | Quality of activities organized by institute for overall development of students |     |       |  |  |  |
|-----------------------------|------------|----------------------------------------------------------------------------------|-----|-------|--|--|--|
| Answer                      | Value      |                                                                                  |     |       |  |  |  |
| <ul><li>Excellent</li></ul> | 5          | 42                                                                               | 210 | 48.84 |  |  |  |
| Very Good                   | 4          | 27                                                                               | 108 | 31.40 |  |  |  |
| Good                        | 3          | 11                                                                               | 33  | 12.79 |  |  |  |
| Satisfactory                | 2          | 4                                                                                | 8   | 4.65  |  |  |  |
| Poor                        | 1          | 2                                                                                | 2   | 2.33  |  |  |  |
| Performance                 |            |                                                                                  |     | 83.95 |  |  |  |

| Question                    | Is syllabus was learning experience in career? |                    |                |            |
|-----------------------------|------------------------------------------------|--------------------|----------------|------------|
| Answer                      | Value                                          | No. of response(s) | Response value | Response % |
| <ul><li>Excellent</li></ul> | 5                                              | 29                 | 145            | 35.37      |
| Very Good                   | 4                                              | 31                 | 124            | 37.80      |
| Good                        | 3                                              | 17                 | 51             | 20.73      |
| Satisfactory                | 2                                              | 2                  | 4              | 2.44       |
| Poor                        | 1                                              | 3                  | 3              | 3.66       |
| Performance                 |                                                |                    |                | 79.76      |

| Question                    | Campus | Campus of institute |                |            |
|-----------------------------|--------|---------------------|----------------|------------|
| Answer                      | Value  | No. of response(s)  | Response value | Response % |
| <ul><li>Excellent</li></ul> | 5      | 35                  | 175            | 42.68      |
| Very Good                   | 4      | 23                  | 92             | 28.05      |
| Good                        | 3      | 17                  | 51             | 20.73      |
| Satisfactory                | 2      | 2                   | 4              | 2.44       |
| Poor                        | 1      | 5                   | 5              | 6.10       |
| Performance                 |        |                     |                | 79.76      |

| Question                    | Handling | landling of student's grievance |                |            |
|-----------------------------|----------|---------------------------------|----------------|------------|
| Answer                      | Value    | No. of response(s)              | Response value | Response % |
| <ul><li>Excellent</li></ul> | 5        | 33                              | 165            | 39.76      |
| Very good                   | 4        | 26                              | 104            | 31.33      |
| Good                        | 3        | 16                              | 48             | 19.28      |
| Satisfactory                | 2        | 5                               | 10             | 6.02       |
| Poor                        | 1        | 3                               | 3              | 3.61       |
| Performance                 |          |                                 |                | 79.52      |

| Question                    | Institute h | Institute hospitality to Alumni |                |            |
|-----------------------------|-------------|---------------------------------|----------------|------------|
| Answer                      | Value       | No. of response(s)              | Response value | Response % |
| <ul><li>Excellent</li></ul> | 5           | 29                              | 145            | 35.37      |
| Very Good                   | 4           | 33                              | 132            | 40.24      |
| Good                        | 3           | 12                              | 36             | 14.63      |
| Satisfactory                | 2           | 3                               | 6              | 3.66       |
| Poor                        | 1           | 5                               | 5              | 6.10       |
| Performance                 |             |                                 |                | 79.02      |

| Question                    | Is the cou | s the course content intellectually stimulated for you? |     |       |  |  |
|-----------------------------|------------|---------------------------------------------------------|-----|-------|--|--|
| Answer                      | Value      | ue No. of response(s) Response value Response %         |     |       |  |  |
| <ul><li>Excellent</li></ul> | 5          | 36                                                      | 180 | 43.37 |  |  |
| Very Good                   | 4          | 28                                                      | 112 | 33.73 |  |  |
| Good                        | 3          | 13                                                      | 39  | 15.66 |  |  |
| Satisfactory                | 2          | 2                                                       | 4   | 2.41  |  |  |
| Poor                        | 1          | 4                                                       | 4   | 4.82  |  |  |
| Performance                 |            |                                                         |     | 81.69 |  |  |