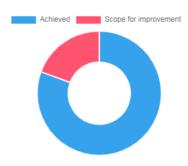

## Feedback Analysis

Title : Alumni Feedback
Academic Year : 2020-21

| Question                    | Quality of activities organized by institute for overall development of students |                    |                                              |       |  |  |  |
|-----------------------------|----------------------------------------------------------------------------------|--------------------|----------------------------------------------|-------|--|--|--|
| Answer                      | Value                                                                            | No. of response(s) | No. of response(s) Response value Response % |       |  |  |  |
| <ul><li>Excellent</li></ul> | 5                                                                                | 10                 | 50                                           | 15.38 |  |  |  |
| Very Good                   | 4                                                                                | 25                 | 100                                          | 38.46 |  |  |  |
| Good                        | 3                                                                                | 20                 | 60                                           | 30.77 |  |  |  |
| Satisfactory                | 2                                                                                | 8                  | 16                                           | 12.31 |  |  |  |
| Poor                        | 1                                                                                | 2                  | 2                                            | 3.08  |  |  |  |
| Performance                 |                                                                                  |                    |                                              | 70.15 |  |  |  |

| Question                    | Is syllabus was learning experience in career? |                    |            |       |
|-----------------------------|------------------------------------------------|--------------------|------------|-------|
| Answer                      | Value                                          | No. of response(s) | Response % |       |
| <ul><li>Excellent</li></ul> | 5                                              | 12                 | 60         | 18.46 |
| Very Good                   | 4                                              | 22                 | 88         | 33.85 |
| Good Good                   | 3                                              | 20                 | 60         | 30.77 |
| Satisfactory                | 2                                              | 11                 | 22         | 16.92 |
| O Poor                      | 1                                              | 0                  | 0          | 0.00  |
| Performance                 |                                                |                    |            | 70.77 |

| Question                    | Campus | Campus of institute |                |            |
|-----------------------------|--------|---------------------|----------------|------------|
| Answer                      | Value  | No. of response(s)  | Response value | Response % |
| <ul><li>Excellent</li></ul> | 5      | 8                   | 40             | 12.31      |
| Very Good                   | 4      | 22                  | 88             | 33.85      |
| Good                        | 3      | 17                  | 51             | 26.15      |
| Satisfactory                | 2      | 14                  | 28             | 21.54      |
| Poor                        | 1      | 4                   | 4              | 6.15       |
| Performance                 |        |                     |                | 64.92      |

| Question                    | Handling | landling of student's grievance |                |            |
|-----------------------------|----------|---------------------------------|----------------|------------|
| Answer                      | Value    | No. of response(s)              | Response value | Response % |
| <ul><li>Excellent</li></ul> | 5        | 11                              | 55             | 16.92      |
| Very good                   | 4        | 27                              | 108            | 41.54      |
| Good                        | 3        | 18                              | 54             | 27.69      |
| Satisfactory                | 2        | 7                               | 14             | 10.77      |
| Poor                        | 1        | 2                               | 2              | 3.08       |
| Performance                 |          |                                 |                | 71.69      |

| Question                    | Institute h | Institute hospitality to Alumni |                |            |
|-----------------------------|-------------|---------------------------------|----------------|------------|
| Answer                      | Value       | No. of response(s)              | Response value | Response % |
| <ul><li>Excellent</li></ul> | 5           | 9                               | 45             | 14.29      |
| Very Good                   | 4           | 25                              | 100            | 39.68      |
| Good                        | 3           | 17                              | 51             | 26.98      |
| Satisfactory                | 2           | 11                              | 22             | 17.46      |
| Poor                        | 1           | 1                               | 1              | 1.59       |
| Performance                 |             |                                 |                | 69.52      |

| Question                    | Is the cou | Is the course content intellectually stimulated for you? |     |       |  |
|-----------------------------|------------|----------------------------------------------------------|-----|-------|--|
| Answer                      | Value      | Response %                                               |     |       |  |
| <ul><li>Excellent</li></ul> | 5          | 13                                                       | 65  | 20.00 |  |
| Very Good                   | 4          | 25                                                       | 100 | 38.46 |  |
| Good                        | 3          | 17                                                       | 51  | 26.15 |  |
| Satisfactory                | 2          | 9                                                        | 18  | 13.85 |  |
| O Poor                      | 1          | 1                                                        | 1   | 1.54  |  |
| Performance                 |            |                                                          |     | 72.31 |  |