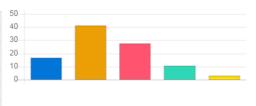

## Feedback Analysis

**Title**: Alumni Feedback **Academic Year**: 2018-19

| Question                    | Quality of | Quality of activities organized by institute for overall development of students |     |       |  |  |
|-----------------------------|------------|----------------------------------------------------------------------------------|-----|-------|--|--|
| Answer                      | Value      | No. of response(s) Response value Response %                                     |     |       |  |  |
| <ul><li>Excellent</li></ul> | 5          | 41                                                                               | 205 | 37.96 |  |  |
| Very Good                   | 4          | 25                                                                               | 100 | 23.15 |  |  |
| Good                        | 3          | 25                                                                               | 75  | 23.15 |  |  |
| Satisfactory                | 2          | 13                                                                               | 26  | 12.04 |  |  |
| O Poor                      | 1          | 4                                                                                | 4   | 3.70  |  |  |
| Performance                 |            |                                                                                  |     | 75.93 |  |  |

| Question                    | ls syllabu | Is syllabus was learning experience in career? |                |            |  |
|-----------------------------|------------|------------------------------------------------|----------------|------------|--|
| Answer                      | Value      | No. of response(s)                             | Response value | Response % |  |
| <ul><li>Excellent</li></ul> | 5          | 34                                             | 170            | 30.91      |  |
| Very Good                   | 4          | 34                                             | 136            | 30.91      |  |
| Good                        | 3          | 29                                             | 87             | 26.36      |  |
| Satisfactory                | 2          | 10                                             | 20             | 9.09       |  |
| Poor                        | 1          | 3                                              | 3              | 2.73       |  |
| Performance                 |            |                                                |                | 75.64      |  |

| Question                    | Campus | Campus of institute |                |            |  |  |
|-----------------------------|--------|---------------------|----------------|------------|--|--|
| Answer                      | Value  | No. of response(s)  | Response value | Response % |  |  |
| <ul><li>Excellent</li></ul> | 5      | 30                  | 150            | 27.78      |  |  |
| Very Good                   | 4      | 26                  | 104            | 24.07      |  |  |
| Good                        | 3      | 22                  | 66             | 20.37      |  |  |
| Satisfactory                | 2      | 24                  | 48             | 22.22      |  |  |
| O Poor                      | 1      | 6                   | 6              | 5.56       |  |  |
| Performance                 |        |                     |                | 69.26      |  |  |

| Question                    | Handling | Handling of student's grievance |                |            |  |  |
|-----------------------------|----------|---------------------------------|----------------|------------|--|--|
| Answer                      | Value    | No. of response(s)              | Response value | Response % |  |  |
| <ul><li>Excellent</li></ul> | 5        | 33                              | 165            | 30.56      |  |  |
| Very good                   | 4        | 23                              | 92             | 21.30      |  |  |
| Good                        | 3        | 24                              | 72             | 22.22      |  |  |
| Satisfactory                | 2        | 23                              | 46             | 21.30      |  |  |
| Poor                        | 1        | 5                               | 5              | 4.63       |  |  |
| Performance                 |          |                                 |                |            |  |  |

| Question                    | Institute h | Institute hospitality to Alumni |                |            |  |
|-----------------------------|-------------|---------------------------------|----------------|------------|--|
| Answer                      | Value       | No. of response(s)              | Response value | Response % |  |
| <ul><li>Excellent</li></ul> | 5           | 39                              | 195            | 36.11      |  |
| Very Good                   | 4           | 22                              | 88             | 20.37      |  |
| Good                        | 3           | 26                              | 78             | 24.07      |  |
| Satisfactory                | 2           | 13                              | 26             | 12.04      |  |
| Poor                        | 1           | 8                               | 8              | 7.41       |  |
| Performance                 |             |                                 |                | 73.15      |  |

| Question                    | Is the cou | Is the course content intellectually stimulated for you? |     |       |  |  |
|-----------------------------|------------|----------------------------------------------------------|-----|-------|--|--|
| Answer                      | Value      | Value No. of response(s) Response value Response         |     |       |  |  |
| <ul><li>Excellent</li></ul> | 5          | 36                                                       | 180 | 33.33 |  |  |
| Very Good                   | 4          | 35                                                       | 140 | 32.41 |  |  |
| Good                        | 3          | 22                                                       | 66  | 20.37 |  |  |
| Satisfactory                | 2          | 11                                                       | 22  | 10.19 |  |  |
| O Poor                      | 1          | 4                                                        | 4   | 3.70  |  |  |
| Performance                 |            |                                                          |     | 76.30 |  |  |