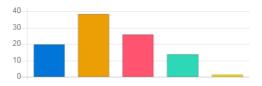

## Feedback Analysis

Title : Alumni Feedback
Academic Year : 2020-21

| Question                    | Quality of activities organized by institute for overall development of students |                    |                                              |       |  |  |  |
|-----------------------------|----------------------------------------------------------------------------------|--------------------|----------------------------------------------|-------|--|--|--|
| Answer                      | Value                                                                            | No. of response(s) | No. of response(s) Response value Response % |       |  |  |  |
| <ul><li>Excellent</li></ul> | 5                                                                                | 10                 | 50                                           | 15.38 |  |  |  |
| Very Good                   | 4                                                                                | 25                 | 100                                          | 38.46 |  |  |  |
| Good                        | 3                                                                                | 20                 | 60                                           | 30.77 |  |  |  |
| Satisfactory                | 2                                                                                | 8                  | 16                                           | 12.31 |  |  |  |
| Poor                        | 1                                                                                | 2                  | 2                                            | 3.08  |  |  |  |
| Performance                 |                                                                                  |                    |                                              | 70.15 |  |  |  |

| Question                    | Is syllabus was learning experience in career? |                    |            |       |
|-----------------------------|------------------------------------------------|--------------------|------------|-------|
| Answer                      | Value                                          | No. of response(s) | Response % |       |
| <ul><li>Excellent</li></ul> | 5                                              | 12                 | 60         | 18.46 |
| Very Good                   | 4                                              | 22                 | 88         | 33.85 |
| Good Good                   | 3                                              | 20                 | 60         | 30.77 |
| Satisfactory                | 2                                              | 11                 | 22         | 16.92 |
| O Poor                      | 1                                              | 0                  | 0          | 0.00  |
| Performance                 |                                                |                    |            | 70.77 |

| Question                    | Campus | Campus of institute |                |            |
|-----------------------------|--------|---------------------|----------------|------------|
| Answer                      | Value  | No. of response(s)  | Response value | Response % |
| <ul><li>Excellent</li></ul> | 5      | 8                   | 40             | 12.31      |
| Very Good                   | 4      | 22                  | 88             | 33.85      |
| Good                        | 3      | 17                  | 51             | 26.15      |
| Satisfactory                | 2      | 14                  | 28             | 21.54      |
| Poor                        | 1      | 4                   | 4              | 6.15       |
| Performance                 |        |                     |                | 64.92      |

| Question                    | Handling | landling of student's grievance |                |            |
|-----------------------------|----------|---------------------------------|----------------|------------|
| Answer                      | Value    | No. of response(s)              | Response value | Response % |
| <ul><li>Excellent</li></ul> | 5        | 11                              | 55             | 16.92      |
| Very good                   | 4        | 27                              | 108            | 41.54      |
| Good                        | 3        | 18                              | 54             | 27.69      |
| Satisfactory                | 2        | 7                               | 14             | 10.77      |
| Poor                        | 1        | 2                               | 2              | 3.08       |
| Performance                 |          |                                 |                | 71.69      |

| Question                    | Institute h | Institute hospitality to Alumni |                |            |
|-----------------------------|-------------|---------------------------------|----------------|------------|
| Answer                      | Value       | No. of response(s)              | Response value | Response % |
| <ul><li>Excellent</li></ul> | 5           | 9                               | 45             | 14.29      |
| Very Good                   | 4           | 25                              | 100            | 39.68      |
| Good                        | 3           | 17                              | 51             | 26.98      |
| Satisfactory                | 2           | 11                              | 22             | 17.46      |
| Poor                        | 1           | 1                               | 1              | 1.59       |
| Performance                 |             |                                 |                | 69.52      |

| Question                    | Is the cou | Is the course content intellectually stimulated for you? |     |       |  |
|-----------------------------|------------|----------------------------------------------------------|-----|-------|--|
| Answer                      | Value      | Response %                                               |     |       |  |
| <ul><li>Excellent</li></ul> | 5          | 13                                                       | 65  | 20.00 |  |
| Very Good                   | 4          | 25                                                       | 100 | 38.46 |  |
| Good                        | 3          | 17                                                       | 51  | 26.15 |  |
| Satisfactory                | 2          | 9                                                        | 18  | 13.85 |  |
| O Poor                      | 1          | 1                                                        | 1   | 1.54  |  |
| Performance                 |            |                                                          |     | 72.31 |  |