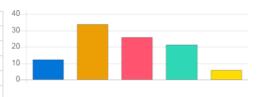

## Feedback Analysis

**Title**: Alumni Feedback **Academic Year**: 2017-18

| Question                    | Quality of | Quality of activities organized by institute for overall development of students |                                              |       |  |  |  |
|-----------------------------|------------|----------------------------------------------------------------------------------|----------------------------------------------|-------|--|--|--|
| Answer                      | Value      | No. of response(s)                                                               | No. of response(s) Response value Response % |       |  |  |  |
| <ul><li>Excellent</li></ul> | 5          | 21                                                                               | 105                                          | 48.84 |  |  |  |
| Very Good                   | 4          | 15                                                                               | 60                                           | 34.88 |  |  |  |
| Good                        | 3          | 7                                                                                | 21                                           | 16.28 |  |  |  |
| Satisfactory                | 2          | 0                                                                                | 0                                            | 0.00  |  |  |  |
| O Poor                      | 1          | 0                                                                                | 0                                            | 0.00  |  |  |  |
| Performance                 |            |                                                                                  |                                              | 86.51 |  |  |  |

| Question                       | Is syllabus was learning experience in career? |                    |                |            |
|--------------------------------|------------------------------------------------|--------------------|----------------|------------|
| Answer                         | Value                                          | No. of response(s) | Response value | Response % |
| <ul><li>Excellent</li></ul>    | 5                                              | 19                 | 95             | 44.19      |
| Very Good                      | 4                                              | 14                 | 56             | 32.56      |
| Good                           | 3                                              | 10                 | 30             | 23.26      |
| <ul><li>Satisfactory</li></ul> | 2                                              | 0                  | 0              | 0.00       |
| O Poor                         | 1                                              | 0                  | 0              | 0.00       |
| Performance                    |                                                |                    |                | 84.19      |

| Question                    | Campus | Campus of institute |                |            |  |
|-----------------------------|--------|---------------------|----------------|------------|--|
| Answer                      | Value  | No. of response(s)  | Response value | Response % |  |
| <ul><li>Excellent</li></ul> | 5      | 17                  | 85             | 38.64      |  |
| Very Good                   | 4      | 18                  | 72             | 40.91      |  |
| Good                        | 3      | 8                   | 24             | 18.18      |  |
| Satisfactory                | 2      | 1                   | 2              | 2.27       |  |
| O Poor                      | 1      | 0                   | 0              | 0.00       |  |
| Performance                 |        |                     |                | 83.18      |  |

| Question                    | Handling | Handling of student's grievance |                |            |  |  |
|-----------------------------|----------|---------------------------------|----------------|------------|--|--|
| Answer                      | Value    | No. of response(s)              | Response value | Response % |  |  |
| <ul><li>Excellent</li></ul> | 5        | 15                              | 75             | 34.88      |  |  |
| Very good                   | 4        | 17                              | 68             | 39.53      |  |  |
| Good                        | 3        | 11                              | 33             | 25.58      |  |  |
| Satisfactory                | 2        | 0                               | 0              | 0.00       |  |  |
| Poor                        | 1        | 0                               | 0              | 0.00       |  |  |
| Performance                 |          |                                 |                | 81.86      |  |  |

| Question     | Institute h | Institute hospitality to Alumni              |    |       |  |
|--------------|-------------|----------------------------------------------|----|-------|--|
| Answer       | Value       | No. of response(s) Response value Response % |    |       |  |
| Excellent    | 5           | 16                                           | 80 | 36.36 |  |
| Very Good    | 4           | 20                                           | 80 | 45.45 |  |
| Good         | 3           | 8                                            | 24 | 18.18 |  |
| Satisfactory | 2           | 0                                            | 0  | 0.00  |  |
| Poor         | 1           | 0                                            | 0  | 0.00  |  |
| Performance  |             |                                              |    | 83.64 |  |

| Question                    | Is the cou | Is the course content intellectually stimulated for you? |    |       |  |  |
|-----------------------------|------------|----------------------------------------------------------|----|-------|--|--|
| Answer                      | Value      | Value No. of response(s) Response value Response %       |    |       |  |  |
| <ul><li>Excellent</li></ul> | 5          | 18                                                       | 90 | 41.86 |  |  |
| Very Good                   | 4          | 18                                                       | 72 | 41.86 |  |  |
| Good Good                   | 3          | 7                                                        | 21 | 16.28 |  |  |
| Satisfactory                | 2          | 0                                                        | 0  | 0.00  |  |  |
| O Poor                      | 1          | 0                                                        | 0  | 0.00  |  |  |
| Performance                 |            |                                                          |    | 85.12 |  |  |