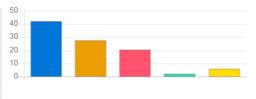

## Feedback Analysis

**Title**: Alumni Feedback **Academic Year**: 2017-18

| Question                    | Quality of | Quality of activities organized by institute for overall development of students |                                              |       |  |  |  |
|-----------------------------|------------|----------------------------------------------------------------------------------|----------------------------------------------|-------|--|--|--|
| Answer                      | Value      | No. of response(s)                                                               | No. of response(s) Response value Response % |       |  |  |  |
| <ul><li>Excellent</li></ul> | 5          | 21                                                                               | 105                                          | 48.84 |  |  |  |
| Very Good                   | 4          | 15                                                                               | 60                                           | 34.88 |  |  |  |
| Good                        | 3          | 7                                                                                | 21                                           | 16.28 |  |  |  |
| Satisfactory                | 2          | 0                                                                                | 0                                            | 0.00  |  |  |  |
| O Poor                      | 1          | 0                                                                                | 0                                            | 0.00  |  |  |  |
| Performance                 |            |                                                                                  |                                              | 86.51 |  |  |  |

| Question                       | Is syllabus was learning experience in career? |                    |                |            |
|--------------------------------|------------------------------------------------|--------------------|----------------|------------|
| Answer                         | Value                                          | No. of response(s) | Response value | Response % |
| <ul><li>Excellent</li></ul>    | 5                                              | 19                 | 95             | 44.19      |
| Very Good                      | 4                                              | 14                 | 56             | 32.56      |
| Good                           | 3                                              | 10                 | 30             | 23.26      |
| <ul><li>Satisfactory</li></ul> | 2                                              | 0                  | 0              | 0.00       |
| O Poor                         | 1                                              | 0                  | 0              | 0.00       |
| Performance                    |                                                |                    |                | 84.19      |

| Question                    | Campus | Campus of institute |                |            |  |
|-----------------------------|--------|---------------------|----------------|------------|--|
| Answer                      | Value  | No. of response(s)  | Response value | Response % |  |
| <ul><li>Excellent</li></ul> | 5      | 17                  | 85             | 38.64      |  |
| Very Good                   | 4      | 18                  | 72             | 40.91      |  |
| Good                        | 3      | 8                   | 24             | 18.18      |  |
| Satisfactory                | 2      | 1                   | 2              | 2.27       |  |
| O Poor                      | 1      | 0                   | 0              | 0.00       |  |
| Performance                 |        |                     |                | 83.18      |  |

| Question                    | Handling | Handling of student's grievance |                |            |  |  |
|-----------------------------|----------|---------------------------------|----------------|------------|--|--|
| Answer                      | Value    | No. of response(s)              | Response value | Response % |  |  |
| <ul><li>Excellent</li></ul> | 5        | 15                              | 75             | 34.88      |  |  |
| Very good                   | 4        | 17                              | 68             | 39.53      |  |  |
| Good                        | 3        | 11                              | 33             | 25.58      |  |  |
| Satisfactory                | 2        | 0                               | 0              | 0.00       |  |  |
| Poor                        | 1        | 0                               | 0              | 0.00       |  |  |
| Performance                 |          |                                 |                | 81.86      |  |  |

| Question     | Institute h | Institute hospitality to Alumni              |    |       |  |
|--------------|-------------|----------------------------------------------|----|-------|--|
| Answer       | Value       | No. of response(s) Response value Response % |    |       |  |
| Excellent    | 5           | 16                                           | 80 | 36.36 |  |
| Very Good    | 4           | 20                                           | 80 | 45.45 |  |
| Good         | 3           | 8                                            | 24 | 18.18 |  |
| Satisfactory | 2           | 0                                            | 0  | 0.00  |  |
| Poor         | 1           | 0                                            | 0  | 0.00  |  |
| Performance  |             |                                              |    | 83.64 |  |

| Question                    | Is the cou | Is the course content intellectually stimulated for you? |    |       |  |  |
|-----------------------------|------------|----------------------------------------------------------|----|-------|--|--|
| Answer                      | Value      | Value No. of response(s) Response value Response %       |    |       |  |  |
| <ul><li>Excellent</li></ul> | 5          | 18                                                       | 90 | 41.86 |  |  |
| Very Good                   | 4          | 18                                                       | 72 | 41.86 |  |  |
| Good Good                   | 3          | 7                                                        | 21 | 16.28 |  |  |
| Satisfactory                | 2          | 0                                                        | 0  | 0.00  |  |  |
| O Poor                      | 1          | 0                                                        | 0  | 0.00  |  |  |
| Performance                 |            |                                                          |    | 85.12 |  |  |