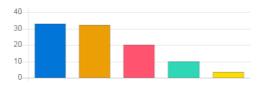

## Feedback Analysis

Title : Alumni Feedback
Academic Year : 2020-21

| Question                    | Quality of activities organized by institute for overall development of students |                    |                                              |       |  |  |  |
|-----------------------------|----------------------------------------------------------------------------------|--------------------|----------------------------------------------|-------|--|--|--|
| Answer                      | Value                                                                            | No. of response(s) | No. of response(s) Response value Response % |       |  |  |  |
| <ul><li>Excellent</li></ul> | 5                                                                                | 10                 | 50                                           | 15.38 |  |  |  |
| Very Good                   | 4                                                                                | 25                 | 100                                          | 38.46 |  |  |  |
| Good                        | 3                                                                                | 20                 | 60                                           | 30.77 |  |  |  |
| Satisfactory                | 2                                                                                | 8                  | 16                                           | 12.31 |  |  |  |
| Poor                        | 1                                                                                | 2                  | 2                                            | 3.08  |  |  |  |
| Performance                 |                                                                                  |                    |                                              | 70.15 |  |  |  |

| Question                    | Is syllabus was learning experience in career? |                    |            |       |
|-----------------------------|------------------------------------------------|--------------------|------------|-------|
| Answer                      | Value                                          | No. of response(s) | Response % |       |
| <ul><li>Excellent</li></ul> | 5                                              | 12                 | 60         | 18.46 |
| Very Good                   | 4                                              | 22                 | 88         | 33.85 |
| Good Good                   | 3                                              | 20                 | 60         | 30.77 |
| Satisfactory                | 2                                              | 11                 | 22         | 16.92 |
| O Poor                      | 1                                              | 0                  | 0          | 0.00  |
| Performance                 |                                                |                    |            | 70.77 |

| Question                    | Campus | Campus of institute |                |            |
|-----------------------------|--------|---------------------|----------------|------------|
| Answer                      | Value  | No. of response(s)  | Response value | Response % |
| <ul><li>Excellent</li></ul> | 5      | 8                   | 40             | 12.31      |
| Very Good                   | 4      | 22                  | 88             | 33.85      |
| Good                        | 3      | 17                  | 51             | 26.15      |
| Satisfactory                | 2      | 14                  | 28             | 21.54      |
| Poor                        | 1      | 4                   | 4              | 6.15       |
| Performance                 |        |                     |                | 64.92      |

| Question                    | Handling | landling of student's grievance |                |            |
|-----------------------------|----------|---------------------------------|----------------|------------|
| Answer                      | Value    | No. of response(s)              | Response value | Response % |
| <ul><li>Excellent</li></ul> | 5        | 11                              | 55             | 16.92      |
| Very good                   | 4        | 27                              | 108            | 41.54      |
| Good                        | 3        | 18                              | 54             | 27.69      |
| Satisfactory                | 2        | 7                               | 14             | 10.77      |
| Poor                        | 1        | 2                               | 2              | 3.08       |
| Performance                 |          |                                 |                | 71.69      |

| Question                    | Institute h | Institute hospitality to Alumni |                |            |
|-----------------------------|-------------|---------------------------------|----------------|------------|
| Answer                      | Value       | No. of response(s)              | Response value | Response % |
| <ul><li>Excellent</li></ul> | 5           | 9                               | 45             | 14.29      |
| Very Good                   | 4           | 25                              | 100            | 39.68      |
| Good                        | 3           | 17                              | 51             | 26.98      |
| Satisfactory                | 2           | 11                              | 22             | 17.46      |
| Poor                        | 1           | 1                               | 1              | 1.59       |
| Performance                 |             |                                 |                | 69.52      |

| Question                    | Is the cou | Is the course content intellectually stimulated for you? |     |       |  |
|-----------------------------|------------|----------------------------------------------------------|-----|-------|--|
| Answer                      | Value      | Response %                                               |     |       |  |
| <ul><li>Excellent</li></ul> | 5          | 13                                                       | 65  | 20.00 |  |
| Very Good                   | 4          | 25                                                       | 100 | 38.46 |  |
| Good                        | 3          | 17                                                       | 51  | 26.15 |  |
| Satisfactory                | 2          | 9                                                        | 18  | 13.85 |  |
| O Poor                      | 1          | 1                                                        | 1   | 1.54  |  |
| Performance                 |            |                                                          |     | 72.31 |  |