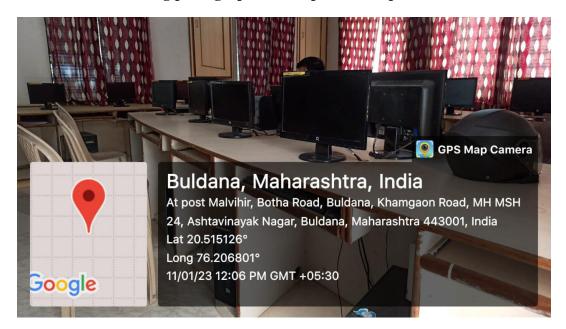

#### Geotag photographs of computers and printers

Principal
Principal
Principal
Rajarshi Shahu College of Pharmacy,
Malvihir, Buldana.
(Dr. S. P. Jain)