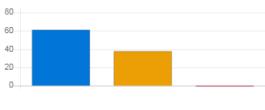

#### Feedback Analysis

**Title :** Administrative Services **Academic Year :** 2019-20

Class: Sixth Semester ( Div A ) [ B. Pharmacy ]

Details : Activity

Total number of response(s): 30 / 30

| Question                       | Ragging free campus |                                              |    |       |  |
|--------------------------------|---------------------|----------------------------------------------|----|-------|--|
| Answer                         | Value               | e No. of response(s) Response value Response |    |       |  |
| <ul><li>Excellent</li></ul>    | 5                   | 18                                           | 90 | 60.00 |  |
| Very Good                      | 4                   | 7                                            | 28 | 23.33 |  |
| Good                           | 3                   | 5                                            | 15 | 16.67 |  |
| <ul><li>satisfactory</li></ul> | 2                   | 0                                            | 0  | 0.00  |  |
| Below satisfaction             | 1                   | 0                                            | 0  | 0.00  |  |
| Performance                    |                     |                                              |    | 88.67 |  |