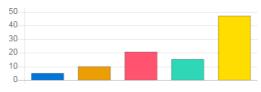

#### Feedback Analysis

**Title :** Administrative Services **Academic Year :** 2019-20

Class: Sixth Semester ( Div A ) [ B. Pharmacy ]

Details : Activity

Total number of response(s): 30 / 30

| Question                       | Ragging free campus |                                              |    |       |  |
|--------------------------------|---------------------|----------------------------------------------|----|-------|--|
| Answer                         | Value               | e No. of response(s) Response value Response |    |       |  |
| <ul><li>Excellent</li></ul>    | 5                   | 18                                           | 90 | 60.00 |  |
| Very Good                      | 4                   | 7                                            | 28 | 23.33 |  |
| Good                           | 3                   | 5                                            | 15 | 16.67 |  |
| <ul><li>satisfactory</li></ul> | 2                   | 0                                            | 0  | 0.00  |  |
| Below satisfaction             | 1                   | 0                                            | 0  | 0.00  |  |
| Performance                    |                     |                                              |    | 88.67 |  |

| Question                       | Seating | Seating arrangement and teaching aids in classroom |            |       |  |  |
|--------------------------------|---------|----------------------------------------------------|------------|-------|--|--|
| Answer                         | Value   | No. of response(s)                                 | Response % |       |  |  |
| <ul><li>Excellent</li></ul>    | 5       | 9                                                  | 45         | 30.00 |  |  |
| Very Good                      | 4       | 9                                                  | 36         | 30.00 |  |  |
| Good                           | 3       | 8                                                  | 24         | 26.67 |  |  |
| <ul><li>satisfactory</li></ul> | 2       | 4                                                  | 8          | 13.33 |  |  |
| Below satisfaction             | 1       | 0                                                  | 0          | 0.00  |  |  |
| Performance                    |         |                                                    |            | 75.33 |  |  |

| Question                               | Overall | Overall infrastructure and laboratory equipments |            |       |  |  |
|----------------------------------------|---------|--------------------------------------------------|------------|-------|--|--|
| Answer                                 | Value   | No. of response(s)                               | Response % |       |  |  |
| <ul><li>Excellent</li></ul>            | 5       | 6                                                | 30         | 20.00 |  |  |
| Very Good                              | 4       | 10                                               | 40         | 33.33 |  |  |
| Good                                   | 3       | 13                                               | 39         | 43.33 |  |  |
| <ul><li>satisfactory</li></ul>         | 2       | 1                                                | 2          | 3.33  |  |  |
| <ul> <li>Below satisfaction</li> </ul> | 1       | 0                                                | 0          | 0.00  |  |  |
| Performance                            |         |                                                  |            |       |  |  |

| Question                       | Overall I | Overall Library services |            |       |  |  |
|--------------------------------|-----------|--------------------------|------------|-------|--|--|
| Answer                         | Value     | No. of response(s)       | Response % |       |  |  |
| <ul><li>Excellent</li></ul>    | 5         | 6                        | 30         | 20.00 |  |  |
| Very Good                      | 4         | 8                        | 32         | 26.67 |  |  |
| Good                           | 3         | 8                        | 24         | 26.67 |  |  |
| <ul><li>satisfactory</li></ul> | 2         | 8                        | 16         | 26.67 |  |  |
| Below satisfaction             | 1         | 0                        | 0          | 0.00  |  |  |
| Performance                    |           |                          |            |       |  |  |