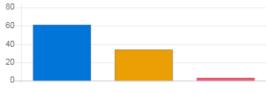

| 40  |   |  | _ |  |
|-----|---|--|---|--|
| 30- |   |  |   |  |
| 20  |   |  |   |  |
| 10  | _ |  |   |  |
| 0   |   |  |   |  |

| Question                       | Gymkhana and Sports facility |                    |            |       |
|--------------------------------|------------------------------|--------------------|------------|-------|
| Answer                         | Value                        | No. of response(s) | Response % |       |
| <ul><li>Excellent</li></ul>    | 5                            | 3                  | 15         | 8.33  |
| Very Good                      | 4                            | 2                  | 8          | 5.56  |
| Good Good                      | 3                            | 6                  | 18         | 16.67 |
| <ul><li>satisfactory</li></ul> | 2                            | 9                  | 18         | 25.00 |
| Below satisfaction             | 1                            | 16                 | 16         | 44.44 |
| Performance                    |                              |                    |            | 41.67 |