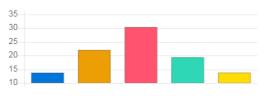

#### Feedback Analysis

**Title :** Administrative Services **Academic Year :** 2019-20

Class: Sixth Semester ( Div A ) [ B. Pharmacy ]

Details : Activity

Total number of response(s): 30 / 30

| Question                       | Ragging free campus |                                              |    |       |  |
|--------------------------------|---------------------|----------------------------------------------|----|-------|--|
| Answer                         | Value               | e No. of response(s) Response value Response |    |       |  |
| <ul><li>Excellent</li></ul>    | 5                   | 18                                           | 90 | 60.00 |  |
| Very Good                      | 4                   | 7                                            | 28 | 23.33 |  |
| Good                           | 3                   | 5                                            | 15 | 16.67 |  |
| <ul><li>satisfactory</li></ul> | 2                   | 0                                            | 0  | 0.00  |  |
| Below satisfaction             | 1                   | 0                                            | 0  | 0.00  |  |
| Performance                    |                     |                                              |    | 88.67 |  |

| Question                       | Seating | Seating arrangement and teaching aids in classroom |            |       |  |  |
|--------------------------------|---------|----------------------------------------------------|------------|-------|--|--|
| Answer                         | Value   | No. of response(s)                                 | Response % |       |  |  |
| <ul><li>Excellent</li></ul>    | 5       | 9                                                  | 45         | 30.00 |  |  |
| Very Good                      | 4       | 9                                                  | 36         | 30.00 |  |  |
| Good                           | 3       | 8                                                  | 24         | 26.67 |  |  |
| <ul><li>satisfactory</li></ul> | 2       | 4                                                  | 8          | 13.33 |  |  |
| Below satisfaction             | 1       | 0                                                  | 0          | 0.00  |  |  |
| Performance                    |         |                                                    |            | 75.33 |  |  |

| Question                               | Overall | Overall infrastructure and laboratory equipments |            |       |  |  |
|----------------------------------------|---------|--------------------------------------------------|------------|-------|--|--|
| Answer                                 | Value   | No. of response(s)                               | Response % |       |  |  |
| <ul><li>Excellent</li></ul>            | 5       | 6                                                | 30         | 20.00 |  |  |
| Very Good                              | 4       | 10                                               | 40         | 33.33 |  |  |
| Good                                   | 3       | 13                                               | 39         | 43.33 |  |  |
| <ul><li>satisfactory</li></ul>         | 2       | 1                                                | 2          | 3.33  |  |  |
| <ul> <li>Below satisfaction</li> </ul> | 1       | 0                                                | 0          | 0.00  |  |  |
| Performance                            |         |                                                  |            |       |  |  |

| Question                       | Overall I | Overall Library services |            |       |  |  |
|--------------------------------|-----------|--------------------------|------------|-------|--|--|
| Answer                         | Value     | No. of response(s)       | Response % |       |  |  |
| <ul><li>Excellent</li></ul>    | 5         | 6                        | 30         | 20.00 |  |  |
| Very Good                      | 4         | 8                        | 32         | 26.67 |  |  |
| Good                           | 3         | 8                        | 24         | 26.67 |  |  |
| <ul><li>satisfactory</li></ul> | 2         | 8                        | 16         | 26.67 |  |  |
| Below satisfaction             | 1         | 0                        | 0          | 0.00  |  |  |
| Performance                    |           |                          |            |       |  |  |