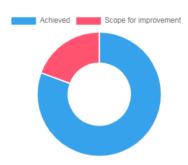

ue No. of response(s) Response value Response         |     |       |  |
| <ul><li>Excellent</li></ul> | 5          | 36                                                       | 180 | 43.37 |  |
| Very Good                   | 4          | 28                                                       | 112 | 33.73 |  |
| Good                        | 3          | 13                                                       | 39  | 15.66 |  |
| Satisfactory                | 2          | 2                                                        | 4   | 2.41  |  |
| O Poor                      | 1          | 4                                                        | 4   | 4.82  |  |
| Performance                 |            |                                                          |     | 81.69 |  |



Program committee called meeting in Principal Sir chamber and discussed the feedback obtained from alumni. Following decisions took in action.

- 1. Number of quality program for the development of various skills and knowledge will plan for the upcoming academic year.
- 2. Every teachers will inform to take measures in teaching learning process, so students will take benefit in their career.
- 3. In the meeting with Management and Principal, landscaping, ground and canteen planned.
- 4. Students grievance committee already taking initiative by discussion with students regarding their problems.
- 5. Quality program of Alumni visit or alumni meet will plan very every year in /or out of campus as per the alumni convenience.
- 6. Institute plan to organized guest lectures to provide filed kn