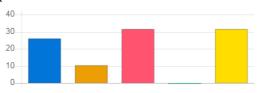

#### vmedulife Account

| Question                    | Coopera | Cooperation from Office staff                   |    |       |  |
|-----------------------------|---------|-------------------------------------------------|----|-------|--|
| Answer                      | Value   | ue No. of response(s) Response value Response % |    |       |  |
| <ul><li>Excellent</li></ul> | 5       | 9                                               | 45 | 25.00 |  |
| Very Good                   | 4       | 7                                               | 28 | 19.44 |  |
| Good                        | 3       | 13                                              | 39 | 36.11 |  |
| satisfactory                | 2       | 3                                               | 6  | 8.33  |  |
| Below satisfaction          | 1       | 4                                               | 4  | 11.11 |  |
| Performance                 |         |                                                 |    | 67.78 |  |

| Question                    | Drinking water facility |                                                |    |       |  |
|-----------------------------|-------------------------|------------------------------------------------|----|-------|--|
| Answer                      | Value                   | Value No. of response(s) Response value Respon |    |       |  |
| <ul><li>Excellent</li></ul> | 5                       | 5                                              | 25 | 13.89 |  |
| Very Good                   | 4                       | 11                                             | 44 | 30.56 |  |
| Good                        | 3                       | 11                                             | 33 | 30.56 |  |
| satisfactory                | 2                       | 3                                              | 6  | 8.33  |  |
| Below satisfaction          | 1                       | 6                                              | 6  | 16.67 |  |
| Performance                 |                         |                                                |    | 63.33 |  |

| Question                    | Common/Wash room facility |                    |                |            |
|-----------------------------|---------------------------|--------------------|----------------|------------|
| Answer                      | Value                     | No. of response(s) | Response value | Response % |
| <ul><li>Excellent</li></ul> | 5                         | 3                  | 15             | 8.33       |
| Very Good                   | 4                         | 8                  | 32             | 22.22      |
| Good                        | 3                         | 12                 | 36             | 33.33      |
| satisfactory                | 2                         | 3                  | 6              | 8.33       |
| Below satisfaction          | 1                         | 10                 | 10             | 27.78      |
| Performance                 |                           |                    |                | 55.00      |

| Question                    | Computer and Internet facility |                         |    |       |  |  |
|-----------------------------|--------------------------------|-------------------------|----|-------|--|--|
| Answer                      | Value                          | Response value Response |    |       |  |  |
| <ul><li>Excellent</li></ul> | 5                              | 5                       | 25 | 13.89 |  |  |
| Very Good                   | 4                              | 6                       | 24 | 16.67 |  |  |
| Good Good                   | 3                              | 11                      | 33 | 30.56 |  |  |
| satisfactory                | 2                              | 8                       | 16 | 22.22 |  |  |
| Below satisfaction          | 1                              | 6                       | 6  | 16.67 |  |  |
| Performance                 |                                |                         |    | 57.78 |  |  |

| 35       |  |  |  |
|----------|--|--|--|
| 35<br>30 |  |  |  |
| 25<br>20 |  |  |  |
| 20       |  |  |  |
| 15       |  |  |  |
| 10       |  |  |  |
|          |  |  |  |
|          |  |  |  |

| Question                    | Canteen facility |                    |                |            |
|-----------------------------|------------------|--------------------|----------------|------------|
| Answer                      | Value            | No. of response(s) | Response value | Response % |
| <ul><li>Excellent</li></ul> | 5                | 3                  | 15             | 8.33       |
| Very Good                   | 4                | 3                  | 12             | 8.33       |
| Good                        | 3                | 11                 | 33             | 30.56      |
| satisfactory                | 2                | 5                  | 10             | 13.89      |
| Below satisfaction          | 1                | 14                 | 14             | 38.89      |
| Performance                 |                  |                    |                | 46.67      |

| 40  |   |  | _ |  |
|-----|---|--|---|--|
| 30- |   |  |   |  |
| 20  |   |  |   |  |
| 10  | _ |  |   |  |
| 0   |   |  |   |  |

| Question                       | Gymkhana and Sports facility |                    |            |       |
|--------------------------------|------------------------------|--------------------|------------|-------|
| Answer                         | Value                        | No. of response(s) | Response % |       |
| <ul><li>Excellent</li></ul>    | 5                            | 3                  | 15         | 8.33  |
| Very Good                      | 4                            | 2                  | 8          | 5.56  |
| Good Good                      | 3                            | 6                  | 18         | 16.67 |
| <ul><li>satisfactory</li></ul> | 2                            | 9                  | 18         | 25.00 |
| Below satisfaction             | 1                            | 16                 | 16         | 44.44 |
| Performance                    |                              |                    |            | 41.67 |

#### vmedulife Account

| Question                       | Overall | Overall security in campus |            |       |
|--------------------------------|---------|----------------------------|------------|-------|
| Answer                         | Value   | No. of response(s)         | Response % |       |
| <ul><li>Excellent</li></ul>    | 5       | 11                         | 55         | 30.56 |
| Very Good                      | 4       | 5                          | 20         | 13.89 |
| Good                           | 3       | 12                         | 36         | 33.33 |
| <ul><li>satisfactory</li></ul> | 2       | 3                          | 6          | 8.33  |
| Below satisfaction             | 1       | 5                          | 5          | 13.89 |
| Performance                    |         |                            |            | 67.78 |