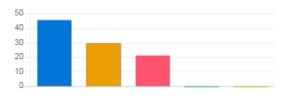

| 40<br>30<br>20<br>10<br>0 | 50 |  |  |  |
|---------------------------|----|--|--|--|
| 10                        | 40 |  |  |  |
| 10                        | 30 |  |  |  |
|                           | 20 |  |  |  |
| 0                         | 10 |  |  |  |
|                           | 0  |  |  |  |
|                           |    |  |  |  |
|                           |    |  |  |  |

| Question                    | Examples | amples of practical applications of principles taught to make the subject clear |                |            |  |  |  |
|-----------------------------|----------|---------------------------------------------------------------------------------|----------------|------------|--|--|--|
| Answer                      | Value    | No. of response(s)                                                              | Response value | Response % |  |  |  |
| <ul><li>Excellent</li></ul> | 5        | 19                                                                              | 95             | 52.78      |  |  |  |
| Very Good                   | 4        | 9                                                                               | 36             | 25.00      |  |  |  |
| Good Good                   | 3        | 5                                                                               | 15             | 13.89      |  |  |  |
| Satisfactory                | 2        | 3                                                                               | 6              | 8.33       |  |  |  |
| O Poor                      | 1        | 0                                                                               | 0              | 0.00       |  |  |  |
| Performance                 |          |                                                                                 |                | 84.44      |  |  |  |