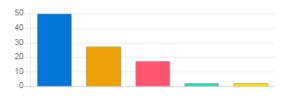

#### Feedback Analysis

Title : Faculty Feedback

Academic Year : 2019-20

Class: Second Semester ( Div B ) [ B. Pharmacy ]

Details: Falak Arjumand Siddiqui

Total number of response(s): 36 / 36

| Question                    | Preparation | Preparation of the subject by teacher |                |            |  |  |  |
|-----------------------------|-------------|---------------------------------------|----------------|------------|--|--|--|
| Answer                      | Value       | No. of response(s)                    | Response value | Response % |  |  |  |
| <ul><li>Excellent</li></ul> | 5           | 25                                    | 125            | 69.44      |  |  |  |
| Very Good                   | 4           | 7                                     | 28             | 19.44      |  |  |  |
| Good                        | 3           | 4                                     | 12             | 11.11      |  |  |  |
| Satisfactory                | 2           | 0                                     | 0              | 0.00       |  |  |  |
| O Poor                      | 1           | 0                                     | 0              | 0.00       |  |  |  |
| Performance                 |             |                                       |                | 91.67      |  |  |  |

| Question                    | Clarity an | Clarity and neatness in communication |                |            |  |  |
|-----------------------------|------------|---------------------------------------|----------------|------------|--|--|
| Answer                      | Value      | No. of response(s)                    | Response value | Response % |  |  |
| <ul><li>Excellent</li></ul> | 5          | 20                                    | 100            | 55.56      |  |  |
| Very Good                   | 4          | 12                                    | 48             | 33.33      |  |  |
| Good Good                   | 3          | 2                                     | 6              | 5.56       |  |  |
| Satisfactory                | 2          | 2                                     | 4              | 5.56       |  |  |
| O Poor                      | 1          | 0                                     | 0              | 0.00       |  |  |
| Performance                 |            |                                       |                | 87.78      |  |  |

| Question                    | Logical pr | Logical presentation of content |                |            |  |  |
|-----------------------------|------------|---------------------------------|----------------|------------|--|--|
| Answer                      | Value      | No. of response(s)              | Response value | Response % |  |  |
| <ul><li>Excellent</li></ul> | 5          | 18                              | 90             | 50.00      |  |  |
| Very Good                   | 4          | 9                               | 36             | 25.00      |  |  |
| Good                        | 3          | 7                               | 21             | 19.44      |  |  |
| Satisfactory                | 2          | 0                               | 0              | 0.00       |  |  |
| Poor                        | 1          | 2                               | 2              | 5.56       |  |  |
| Performance                 |            |                                 |                | 82.78      |  |  |

| Question                    | Encourag | ncouragement to questions from students |                |            |  |  |
|-----------------------------|----------|-----------------------------------------|----------------|------------|--|--|
| Answer                      | Value    | No. of response(s)                      | Response value | Response % |  |  |
| <ul><li>Excellent</li></ul> | 5        | 15                                      | 75             | 41.67      |  |  |
| Very Good                   | 4        | 11                                      | 44             | 30.56      |  |  |
| Good Good                   | 3        | 6                                       | 18             | 16.67      |  |  |
| Satisfactory                | 2        | 4                                       | 8              | 11.11      |  |  |
| Poor                        | 1        | 0                                       | 0              | 0.00       |  |  |
| Performance                 |          |                                         |                | 80.56      |  |  |