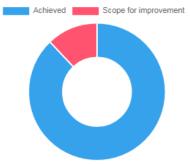

61.54      |
| <ul> <li>Response to queries (core but not peripheral level) of audience with less clarity<br/>and confidence (Very Good)</li> </ul> | 2                                                                      | 9                  | 18             | 34.62      |
| Response to the queries is poor (Poor)                                                                                               | 1                                                                      | 1                  | 1              | 3.85       |
| Performance                                                                                                                          |                                                                        |                    |                | 85.90      |





Achieved 87.95 | Scope for improvement 12.05

#### **Actions Taken**

This feedback have been communicated to respective faculty member for his information. Principal Sir took personal meeting with him and asked him to take necessary measure. Also appreciated his work and motivate him for future task.







## Feedback Response

Title: Teaching staff feedback

Academic Year: 2019-20

Class: B. Pharmacy

**Details**: Activity

Faculty Name: Dr Vikram Sancheti

| Question | Course objectives are well defined & clear to faculty and have significant learning outcomes. |
|----------|-----------------------------------------------------------------------------------------------|
| •        | Excellent                                                                                     |
| 0