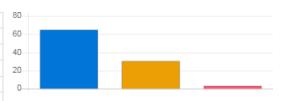

#### Feedback Analysis

**Title**: Administrative Services **Academic Year**: 2019-20

Class: Fourth Semester (Div A) [B. Pharmacy]

Details : Activity

Total number of response(s): 36 / 36

| Question           | Ragging free campus |                    |                |            |
|--------------------|---------------------|--------------------|----------------|------------|
| Answer             | Value               | No. of response(s) | Response value | Response % |
| Excellent          | 5                   | 22                 | 110            | 61.11      |
| Very Good          | 4                   | 3                  | 12             | 8.33       |
| Good               | 3                   | 6                  | 18             | 16.67      |
| satisfactory       | 2                   | 4                  | 8              | 11.11      |
| Below satisfaction | 1                   | 1                  | 1              | 2.78       |
| Performance        |                     |                    |                | 82.78      |