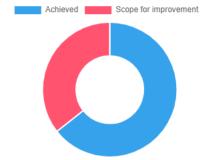

| Value                   | No. of response(s) | Response value | Response % |  |
| <ul><li>Excellent</li></ul>    | 5                       | 2                  | 10             | 12.50      |  |
| Very good                      | 4                       | 3                  | 12             | 18.75      |  |
| Good Good                      | 3                       | 8                  | 24             | 50.00      |  |
| <ul><li>Satisfactory</li></ul> | 2                       | 3                  | 6              | 18.75      |  |
| O Poor                         | 1                       | 0                  | 0              | 0.00       |  |
| Performance                    |                         |                    |                | 65.00      |  |





Achieved 64 | Scope for improvement 36

More than 70 % feedback is above 'Good' ranking and no feedback is 'poor'. Still there is area of improvement.





Principal Principal Rajarshi Shahu College of Pharmacy, Malvihir, Buldana.





### ACA/D/86

#### Feedback Analysis

Title: Alumni Feedback
Academic Year: 2019-20

| Question                    | Quality of activities organized by institute for overall development of students |                    |                                   |       |  |  |  |
|-----------------------------|----------------------------------------------------------------------------------|--------------------|-----------------------------------|-------|--|--|--|
| Answer                      | Value