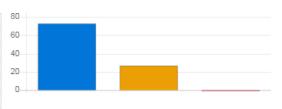

#### Feedback Analysis

**Title :** Administrative Services **Academic Year :** 2019-20

Class: Fourth Semester (Div B) [B. Pharmacy]

Details : Activity

Total number of response(s): 19 / 19

| Question           | Ragging free campus |                                            |    |       |  |
|--------------------|---------------------|--------------------------------------------|----|-------|--|
| Answer             | Value               | No. of response(s) Response value Response |    |       |  |
| Excellent          | 5                   | 9                                          | 45 | 47.37 |  |
| Very Good          | 4                   | 3                                          | 12 | 15.79 |  |
| Good               | 3                   | 4                                          | 12 | 21.05 |  |
| satisfactory       | 2                   | 3                                          | 6  | 15.79 |  |
| Below satisfaction | 1                   | 0                                          | 0  | 0.00  |  |
| Performance        |                     |                                            |    | 78.95 |  |