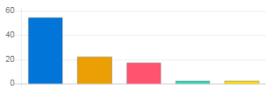

#### vmedulife Account

| Question                    | Coopera | Cooperation from Office staff                   |    |       |  |
|-----------------------------|---------|-------------------------------------------------|----|-------|--|
| Answer                      | Value   | ue No. of response(s) Response value Response % |    |       |  |
| <ul><li>Excellent</li></ul> | 5       | 9                                               | 45 | 25.00 |  |
| Very Good                   | 4       | 7                                               | 28 | 19.44 |  |
| Good                        | 3       | 13                                              | 39 | 36.11 |  |
| satisfactory                | 2       | 3                                               | 6  | 8.33  |  |
| Below satisfaction          | 1       | 4                                               | 4  | 11.11 |  |
| Performance                 |         |                                                 |    | 67.78 |  |

| Question                    | Drinking water facility |                                                |    |       |  |
|-----------------------------|-------------------------|------------------------------------------------|----|-------|--|
| Answer                      | Value                   | Value No. of response(s) Response value Respon |    |       |  |
| <ul><li>Excellent</li></ul> | 5                       | 5                                              | 25 | 13.89 |  |
| Very Good                   | 4                       | 11                                             | 44 | 30.56 |  |
| Good                        | 3                       | 11                                             | 33 | 30.56 |  |
| satisfactory                | 2                       | 3                                              | 6  | 8.33  |  |
| Below satisfaction          | 1                       | 6                                              | 6  | 16.67 |  |
| Performance                 |                         |                                                |    | 63.33 |  |

| Question                    | Common/Wash room facility |                    |                |            |
|-----------------------------|---------------------------|--------------------|----------------|------------|
| Answer                      | Value                     | No. of response(s) | Response value | Response % |
| <ul><li>Excellent</li></ul> | 5                         | 3                  | 15             | 8.33       |
| Very Good                   | 4                         | 8                  | 32             | 22.22      |
| Good                        | 3                         | 12                 | 36             | 33.33      |
| satisfactory                | 2                         | 3                  | 6              | 8.33       |
| Below satisfaction          | 1                         | 10                 | 10             | 27.78      |
| Performance                 |                           |                    |                | 55.00      |

| Question                    | Computer and Internet facility |                         |    |       |  |  |
|-----------------------------|--------------------------------|-------------------------|----|-------|--|--|
| Answer                      | Value                          | Response value Response |    |       |  |  |
| <ul><li>Excellent</li></ul> | 5                              | 5                       | 25 | 13.89 |  |  |
| Very Good                   | 4                              | 6                       | 24 | 16.67 |  |  |
| Good Good                   | 3                              | 11                      | 33 | 30.56 |  |  |
| satisfactory                | 2                              | 8                       | 16 | 22.22 |  |  |
| Below satisfaction          | 1                              | 6                       | 6  | 16.67 |  |  |
| Performance                 |                                |                         |    | 57.78 |  |  |

| 35       |  |  |  |
|----------|--|--|--|
| 35<br>30 |  |  |  |
| 25<br>20 |  |  |  |
| 20       |  |  |  |
| 15       |  |  |  |
| 10       |  |  |  |
|          |  |  |  |
|          |  |  |  |

| Question                    | Canteen facility |                    |                |            |
|-----------------------------|------------------|--------------------|----------------|------------|
| Answer                      | Value            | No. of response(s) | Response value | Response % |
| <ul><li>Excellent</li></ul> | 5                | 3                  | 15             | 8.33       |
| Very Good                   | 4                | 3                  | 12             | 8.33       |
| Good                        | 3                | 11                 | 33             | 30.56      |
| satisfactory                | 2                | 5                  | 10             | 13.89      |
| Below satisfaction          | 1                | 14                 | 14             | 38.89      |
| Performance                 |                  |                    |                | 46.67      |