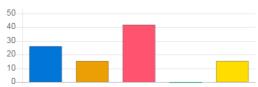

#### Feedback Analysis

**Title :** Administrative Services **Academic Year :** 2019-20

Class: Fourth Semester (Div B) [B. Pharmacy]

Details : Activity

Total number of response(s): 19 / 19

| Question           | Ragging free campus |                                            |    |       |  |
|--------------------|---------------------|--------------------------------------------|----|-------|--|
| Answer             | Value               | No. of response(s) Response value Response |    |       |  |
| Excellent          | 5                   | 9                                          | 45 | 47.37 |  |
| Very Good          | 4                   | 3                                          | 12 | 15.79 |  |
| Good               | 3                   | 4                                          | 12 | 21.05 |  |
| satisfactory       | 2                   | 3                                          | 6  | 15.79 |  |
| Below satisfaction | 1                   | 0                                          | 0  | 0.00  |  |
| Performance        |                     |                                            |    | 78.95 |  |

| Question                    | Seating arrangement and teaching aids in classroom |                    |                |            |
|-----------------------------|----------------------------------------------------|--------------------|----------------|------------|
| Answer                      | Value                                              | No. of response(s) | Response value | Response % |
| <ul><li>Excellent</li></ul> | 5                                                  | 1                  | 5              | 5.26       |
| Very Good                   | 4                                                  | 2                  | 8              | 10.53      |
| Good                        | 3                                                  | 4                  | 12             | 21.05      |
| satisfactory                | 2                                                  | 3                  | 6              | 15.79      |
| Below satisfaction          | 1                                                  | 9                  | 9              | 47.37      |
| Performance                 |                                                    |                    |                | 42.11      |

| Question                       | Overall | Overall infrastructure and laboratory equipments |                |            |  |
|--------------------------------|---------|--------------------------------------------------|----------------|------------|--|
| Answer                         | Value   | No. of response(s)                               | Response value | Response % |  |
| <ul><li>Excellent</li></ul>    | 5       | 2                                                | 10             | 10.53      |  |
| Very Good                      | 4       | 3                                                | 12             | 15.79      |  |
| Good                           | 3       | 7                                                | 21             | 36.84      |  |
| <ul><li>satisfactory</li></ul> | 2       | 1                                                | 2              | 5.26       |  |
| Below satisfaction             | 1       | 6                                                | 6              | 31.58      |  |
| Performance                    |         |                                                  |                | 53.68      |  |