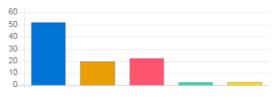

#### Feedback Analysis

**Title :** Administrative Services **Academic Year :** 2019-20

Class: Sixth Semester ( Div A ) [ B. Pharmacy ]

Details : Activity

Total number of response(s): 30 / 30

| Question                       | Ragging free campus |                                              |    |       |  |
|--------------------------------|---------------------|----------------------------------------------|----|-------|--|
| Answer                         | Value               | e No. of response(s) Response value Response |    |       |  |
| <ul><li>Excellent</li></ul>    | 5                   | 18                                           | 90 | 60.00 |  |
| Very Good                      | 4                   | 7                                            | 28 | 23.33 |  |
| Good                           | 3                   | 5                                            | 15 | 16.67 |  |
| <ul><li>satisfactory</li></ul> | 2                   | 0                                            | 0  | 0.00  |  |
| Below satisfaction             | 1                   | 0                                            | 0  | 0.00  |  |
| Performance                    |                     |                                              |    | 88.67 |  |

| Question                       | Seating | Seating arrangement and teaching aids in classroom |            |       |  |  |
|--------------------------------|---------|----------------------------------------------------|------------|-------|--|--|
| Answer                         | Value   | No. of response(s)                                 | Response % |       |  |  |
| <ul><li>Excellent</li></ul>    | 5       | 9                                                  | 45         | 30.00 |  |  |
| Very Good                      | 4       | 9                                                  | 36         | 30.00 |  |  |
| Good                           | 3       | 8                                                  | 24         | 26.67 |  |  |
| <ul><li>satisfactory</li></ul> | 2       | 4                                                  | 8          | 13.33 |  |  |
| Below satisfaction             | 1       | 0                                                  | 0          | 0.00  |  |  |
| Performance                    |         |                                                    |            | 75.33 |  |  |

| Question                               | Overall | Overall infrastructure and laboratory equipments |            |       |  |  |
|----------------------------------------|---------|--------------------------------------------------|------------|-------|--|--|
| Answer                                 | Value   | No. of response(s)                               | Response % |       |  |  |
| <ul><li>Excellent</li></ul>            | 5       | 6                                                | 30         | 20.00 |  |  |
| Very Good                              | 4       | 10                                               | 40         | 33.33 |  |  |
| Good                                   | 3       | 13                                               | 39         | 43.33 |  |  |
| <ul><li>satisfactory</li></ul>         | 2       | 1                                                | 2          | 3.33  |  |  |
| <ul> <li>Below satisfaction</li> </ul> | 1       | 0                                                | 0          | 0.00  |  |  |
| Performance                            |         |                                                  |            |       |  |  |

| Question                       | Overall I | Overall Library services |            |       |  |  |
|--------------------------------|-----------|--------------------------|------------|-------|--|--|
| Answer                         | Value     | No. of response(s)       | Response % |       |  |  |
| <ul><li>Excellent</li></ul>    | 5         | 6                        | 30         | 20.00 |  |  |
| Very Good                      | 4         | 8                        | 32         | 26.67 |  |  |
| Good                           | 3         | 8                        | 24         | 26.67 |  |  |
| <ul><li>satisfactory</li></ul> | 2         | 8                        | 16         | 26.67 |  |  |
| Below satisfaction             | 1         | 0                        | 0          | 0.00  |  |  |
| Performance                    |           |                          |            |       |  |  |

| Question                       | Timely c | Timely communication from office |                                   |       |  |  |
|--------------------------------|----------|----------------------------------|-----------------------------------|-------|--|--|
| Answer                         | Value    | No. of response(s)               | No. of response(s) Response value |       |  |  |
| <ul><li>Excellent</li></ul>    | 5        | 12                               | 60                                | 40.00 |  |  |
| Very Good                      | 4        | 10                               | 40                                | 33.33 |  |  |
| Good                           | 3        | 6                                | 18                                | 20.00 |  |  |
| <ul><li>satisfactory</li></ul> | 2        | 2                                | 4                                 | 6.67  |  |  |
| Below satisfaction             | 1        | 0                                | 0                                 | 0.00  |  |  |
| Performance                    |          | 81.33                            |                                   |       |  |  |