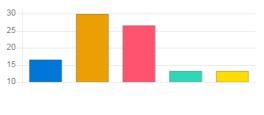

| Question                       | Seating        | Seating arrangement and teaching aids in classroom |                |            |  |
|--------------------------------|----------------|----------------------------------------------------|----------------|------------|--|
| Answer                         | Value          | No. of response(s)                                 | Response value | Response % |  |
| <ul><li>Excellent</li></ul>    | 5              | 4                                                  | 20             | 11.11      |  |
| Very Good                      | 4              | 7                                                  | 28             | 19.44      |  |
| Good                           | 3              | 9                                                  | 27             | 25.00      |  |
| <ul><li>satisfactory</li></ul> | 2              | 9                                                  | 18             | 25.00      |  |
| Below satisfaction             | 1              | 7                                                  | 7              | 19.44      |  |
| Performance                    | formance 55.56 |                                                    |                |            |  |