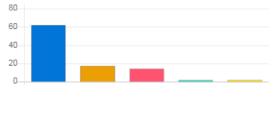

#### Feedback Analysis

**Title :** Administrative Services **Academic Year :** 2019-20

Class: Sixth Semester ( Div A ) [ B. Pharmacy ]

Details : Activity

Total number of response(s): 30 / 30

| Question                       | Ragging free campus |                                              |    |       |  |
|--------------------------------|---------------------|----------------------------------------------|----|-------|--|
| Answer                         | Value               | e No. of response(s) Response value Response |    |       |  |
| <ul><li>Excellent</li></ul>    | 5                   | 18                                           | 90 | 60.00 |  |
| Very Good                      | 4                   | 7                                            | 28 | 23.33 |  |
| Good                           | 3                   | 5                                            | 15 | 16.67 |  |
| <ul><li>satisfactory</li></ul> | 2                   | 0                                            | 0  | 0.00  |  |
| Below satisfaction             | 1                   | 0                                            | 0  | 0.00  |  |
| Performance                    |                     |                                              |    | 88.67 |  |

| Question                       | Seating | Seating arrangement and teaching aids in classroom |            |       |  |  |
|--------------------------------|---------|----------------------------------------------------|------------|-------|--|--|
| Answer                         | Value   | No. of response(s)                                 | Response % |       |  |  |
| <ul><li>Excellent</li></ul>    | 5       | 9                                                  | 45         | 30.00 |  |  |
| Very Good                      | 4       | 9                                                  | 36         | 30.00 |  |  |
| Good                           | 3       | 8                                                  | 24         | 26.67 |  |  |
| <ul><li>satisfactory</li></ul> | 2       | 4                                                  | 8          | 13.33 |  |  |
| Below satisfaction             | 1       | 0                                                  | 0          | 0.00  |  |  |
| Performance                    |         |                                                    |            | 75.33 |  |  |

| Question                               | Overall | Overall infrastructure and laboratory equipments |            |       |  |  |
|----------------------------------------|---------|--------------------------------------------------|------------|-------|--|--|
| Answer                                 | Value   | No. of response(s)                               | Response % |       |  |  |
| <ul><li>Excellent</li></ul>            | 5       | 6                                                | 30         | 20.00 |  |  |
| Very Good                              | 4       | 10                                               | 40         | 33.33 |  |  |
| Good                                   | 3       | 13                                               | 39         | 43.33 |  |  |
| <ul><li>satisfactory</li></ul>         | 2       | 1                                                | 2          | 3.33  |  |  |
| <ul> <li>Below satisfaction</li> </ul> | 1       | 0                                                | 0          | 0.00  |  |  |
| Performance                            |         |                                                  |            |       |  |  |

| Question                       | Overall I | Overall Library services |            |       |  |  |
|--------------------------------|-----------|--------------------------|------------|-------|--|--|
| Answer                         | Value     | No. of response(s)       | Response % |       |  |  |
| <ul><li>Excellent</li></ul>    | 5         | 6                        | 30         | 20.00 |  |  |
| Very Good                      | 4         | 8                        | 32         | 26.67 |  |  |
| Good                           | 3         | 8                        | 24         | 26.67 |  |  |
| <ul><li>satisfactory</li></ul> | 2         | 8                        | 16         | 26.67 |  |  |
| Below satisfaction             | 1         | 0                        | 0          | 0.00  |  |  |
| Performance                    |           |                          |            |       |  |  |

| Question                       | Timely c | Timely communication from office |                                   |       |  |  |
|--------------------------------|----------|----------------------------------|-----------------------------------|-------|--|--|
| Answer                         | Value    | No. of response(s)               | No. of response(s) Response value |       |  |  |
| <ul><li>Excellent</li></ul>    | 5        | 12                               | 60                                | 40.00 |  |  |
| Very Good                      | 4        | 10                               | 40                                | 33.33 |  |  |
| Good                           | 3        | 6                                | 18                                | 20.00 |  |  |
| <ul><li>satisfactory</li></ul> | 2        | 2                                | 4                                 | 6.67  |  |  |
| Below satisfaction             | 1        | 0                                | 0                                 | 0.00  |  |  |
| Performance                    |          | 81.33                            |                                   |       |  |  |