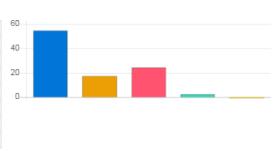

#### Feedback Analysis

**Title :** Administrative Services **Academic Year :** 2019-20

Class: Fourth Semester (Div B) [B. Pharmacy]

Details : Activity

Total number of response(s): 19 / 19

| Question           | Ragging free campus |                                            |    |       |  |
|--------------------|---------------------|--------------------------------------------|----|-------|--|
| Answer             | Value               | No. of response(s) Response value Response |    |       |  |
| Excellent          | 5                   | 9                                          | 45 | 47.37 |  |
| Very Good          | 4                   | 3                                          | 12 | 15.79 |  |
| Good               | 3                   | 4                                          | 12 | 21.05 |  |
| satisfactory       | 2                   | 3                                          | 6  | 15.79 |  |
| Below satisfaction | 1                   | 0                                          | 0  | 0.00  |  |
| Performance        |                     |                                            |    | 78.95 |  |

| Question                    | Seating arrangement and teaching aids in classroom |                    |                |            |
|-----------------------------|----------------------------------------------------|--------------------|----------------|------------|
| Answer                      | Value                                              | No. of response(s) | Response value | Response % |
| <ul><li>Excellent</li></ul> | 5                                                  | 1                  | 5              | 5.26       |
| Very Good                   | 4                                                  | 2                  | 8              | 10.53      |
| Good                        | 3                                                  | 4                  | 12             | 21.05      |
| satisfactory                | 2                                                  | 3                  | 6              | 15.79      |
| Below satisfaction          | 1                                                  | 9                  | 9              | 47.37      |
| Performance                 |                                                    |                    |                | 42.11      |

| Question                       | Overall | Overall infrastructure and laboratory equipments |                |            |  |
|--------------------------------|---------|--------------------------------------------------|----------------|------------|--|
| Answer                         | Value   | No. of response(s)                               | Response value | Response % |  |
| <ul><li>Excellent</li></ul>    | 5       | 2                                                | 10             | 10.53      |  |
| Very Good                      | 4       | 3                                                | 12             | 15.79      |  |
| Good                           | 3       | 7                                                | 21             | 36.84      |  |
| <ul><li>satisfactory</li></ul> | 2       | 1                                                | 2              | 5.26       |  |
| Below satisfaction             | 1       | 6                                                | 6              | 31.58      |  |
| Performance                    |         |                                                  |                | 53.68      |  |

| Question                    | Overall Library services |                                            |    |       |  |  |
|-----------------------------|--------------------------|--------------------------------------------|----|-------|--|--|
| Answer                      | Value                    | /alue No. of response(s) Response value Re |    |       |  |  |
| <ul><li>Excellent</li></ul> | 5                        | 2                                          | 10 | 10.53 |  |  |
| Very Good                   | 4                        | 3                                          | 12 | 15.79 |  |  |
| Good                        | 3                        | 4                                          | 12 | 21.05 |  |  |
| satisfactory                | 2                        | 2                                          | 4  | 10.53 |  |  |
| Below satisfaction          | 1                        | 8                                          | 8  | 42.11 |  |  |
| Performance                 |                          |                                            |    | 48.42 |  |  |

| Question                       | Timely c | Timely communication from office |                |            |  |
|--------------------------------|----------|----------------------------------|----------------|------------|--|
| Answer                         | Value    | No. of response(s)               | Response value | Response % |  |
| <ul><li>Excellent</li></ul>    | 5        | 5                                | 25             | 26.32      |  |
| Very Good                      | 4        | 3                                | 12             | 15.79      |  |
| Good                           | 3        | 8                                | 24             | 42.11      |  |
| <ul><li>satisfactory</li></ul> | 2        | 0                                | 0              | 0.00       |  |
| Below satisfaction             | 1        | 3                                | 3              | 15.79      |  |
| Performance                    |          |                                  |                | 67.37      |  |