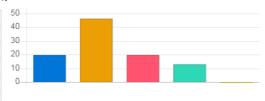

#### Feedback Analysis

**Title :** Administrative Services **Academic Year :** 2019-20

Class: Fourth Semester (Div B) [B. Pharmacy]

Details : Activity

Total number of response(s): 19 / 19

| Question           | Ragging free campus |                                            |    |       |  |
|--------------------|---------------------|--------------------------------------------|----|-------|--|
| Answer             | Value               | No. of response(s) Response value Response |    |       |  |
| Excellent          | 5                   | 9                                          | 45 | 47.37 |  |
| Very Good          | 4                   | 3                                          | 12 | 15.79 |  |
| Good               | 3                   | 4                                          | 12 | 21.05 |  |
| satisfactory       | 2                   | 3                                          | 6  | 15.79 |  |
| Below satisfaction | 1                   | 0                                          | 0  | 0.00  |  |
| Performance        |                     |                                            |    | 78.95 |  |

| Question                    | Seating arrangement and teaching aids in classroom |                    |                |            |
|-----------------------------|----------------------------------------------------|--------------------|----------------|------------|
| Answer                      | Value                                              | No. of response(s) | Response value | Response % |
| <ul><li>Excellent</li></ul> | 5                                                  | 1                  | 5              | 5.26       |
| Very Good                   | 4                                                  | 2                  | 8              | 10.53      |
| Good                        | 3                                                  | 4                  | 12             | 21.05      |
| satisfactory                | 2                                                  | 3                  | 6              | 15.79      |
| Below satisfaction          | 1                                                  | 9                  | 9              | 47.37      |
| Performance                 |                                                    |                    |                | 42.11      |

| Question                       | Overall | Overall infrastructure and laboratory equipments |                |            |  |
|--------------------------------|---------|--------------------------------------------------|----------------|------------|--|
| Answer                         | Value   | No. of response(s)                               | Response value | Response % |  |
| <ul><li>Excellent</li></ul>    | 5       | 2                                                | 10             | 10.53      |  |
| Very Good                      | 4       | 3                                                | 12             | 15.79      |  |
| Good                           | 3       | 7                                                | 21             | 36.84      |  |
| <ul><li>satisfactory</li></ul> | 2       | 1                                                | 2              | 5.26       |  |
| Below satisfaction             | 1       | 6                                                | 6              | 31.58      |  |
| Performance                    |         |                                                  |                | 53.68      |  |

| Question                    | Overall Library services |                                            |    |       |  |  |
|-----------------------------|--------------------------|--------------------------------------------|----|-------|--|--|
| Answer                      | Value                    | /alue No. of response(s) Response value Re |    |       |  |  |
| <ul><li>Excellent</li></ul> | 5                        | 2                                          | 10 | 10.53 |  |  |
| Very Good                   | 4                        | 3                                          | 12 | 15.79 |  |  |
| Good                        | 3                        | 4                                          | 12 | 21.05 |  |  |
| satisfactory                | 2                        | 2                                          | 4  | 10.53 |  |  |
| Below satisfaction          | 1                        | 8                                          | 8  | 42.11 |  |  |
| Performance                 |                          |                                            |    | 48.42 |  |  |