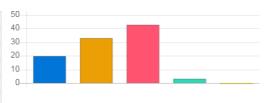

| 35       |  |  |  |
|----------|--|--|--|
| 35<br>30 |  |  |  |
| 25<br>20 |  |  |  |
| 20       |  |  |  |
| 15       |  |  |  |
| 10       |  |  |  |
|          |  |  |  |
|          |  |  |  |

| Question                    | Canteen facility |                    |                |            |
|-----------------------------|------------------|--------------------|----------------|------------|
| Answer                      | Value            | No. of response(s) | Response value | Response % |
| <ul><li>Excellent</li></ul> | 5                | 3                  | 15             | 8.33       |
| Very Good                   | 4                | 3                  | 12             | 8.33       |
| Good                        | 3                | 11                 | 33             | 30.56      |
| satisfactory                | 2                | 5                  | 10             | 13.89      |
| Below satisfaction          | 1                | 14                 | 14             | 38.89      |
| Performance                 |                  |                    |                | 46.67      |

| 40  |   |  | _ |  |
|-----|---|--|---|--|
| 30- |   |  |   |  |
| 20  |   |  |   |  |
| 10  | _ |  |   |  |
| 0   |   |  |   |  |

| Question                       | Gymkhana and Sports facility |                    |            |       |
|--------------------------------|------------------------------|--------------------|------------|-------|
| Answer                         | Value                        | No. of response(s) | Response % |       |
| <ul><li>Excellent</li></ul>    | 5                            | 3                  | 15         | 8.33  |
| Very Good                      | 4                            | 2                  | 8          | 5.56  |
| Good Good                      | 3                            | 6                  | 18         | 16.67 |
| <ul><li>satisfactory</li></ul> | 2                            | 9                  | 18         | 25.00 |
| Below satisfaction             | 1                            | 16                 | 16         | 44.44 |
| Performance                    |                              |                    |            | 41.67 |

#### vmedulife Account

| Question                       | Overall | Overall security in campus |            |       |
|--------------------------------|---------|----------------------------|------------|-------|
| Answer                         | Value   | No. of response(s)         | Response % |       |
| <ul><li>Excellent</li></ul>    | 5       | 11                         | 55         | 30.56 |
| Very Good                      | 4       | 5                          | 20         | 13.89 |
| Good                           | 3       | 12                         | 36         | 33.33 |
| <ul><li>satisfactory</li></ul> | 2       | 3                          | 6          | 8.33  |
| Below satisfaction             | 1       | 5                          | 5          | 13.89 |
| Performance                    |         |                            |            | 67.78 |