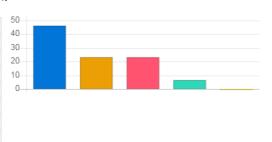

#### Feedback Analysis

**Title**: Administrative Services **Academic Year**: 2019-20

Class: Fourth Semester (Div A) [B. Pharmacy]

Details : Activity

Total number of response(s): 36 / 36

| Question           | Ragging free campus |                    |                |            |
|--------------------|---------------------|--------------------|----------------|------------|
| Answer             | Value               | No. of response(s) | Response value | Response % |
| Excellent          | 5                   | 22                 | 110            | 61.11      |
| Very Good          | 4                   | 3                  | 12             | 8.33       |
| Good               | 3                   | 6                  | 18             | 16.67      |
| satisfactory       | 2                   | 4                  | 8              | 11.11      |
| Below satisfaction | 1                   | 1                  | 1              | 2.78       |
| Performance        |                     |                    |                | 82.78      |