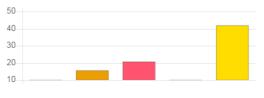

| Question                    | Computer and Internet facility |                         |    |       |  |  |
|-----------------------------|--------------------------------|-------------------------|----|-------|--|--|
| Answer                      | Value                          | Response value Response |    |       |  |  |
| <ul><li>Excellent</li></ul> | 5                              | 5                       | 25 | 13.89 |  |  |
| Very Good                   | 4                              | 6                       | 24 | 16.67 |  |  |
| Good Good                   | 3                              | 11                      | 33 | 30.56 |  |  |
| satisfactory                | 2                              | 8                       | 16 | 22.22 |  |  |
| Below satisfaction          | 1                              | 6                       | 6  | 16.67 |  |  |
| Performance                 |                                |                         |    | 57.78 |  |  |

| 35       |  |  |  |
|----------|--|--|--|
| 35<br>30 |  |  |  |
| 25<br>20 |  |  |  |
| 20       |  |  |  |
| 15       |  |  |  |
| 10       |  |  |  |
|          |  |  |  |
|          |  |  |  |

| Question                    | Canteen facility |                    |                |            |
|-----------------------------|------------------|--------------------|----------------|------------|
| Answer                      | Value            | No. of response(s) | Response value | Response % |
| <ul><li>Excellent</li></ul> | 5                | 3                  | 15             | 8.33       |
| Very Good                   | 4                | 3                  | 12             | 8.33       |
| Good                        | 3                | 11                 | 33             | 30.56      |
| satisfactory                | 2                | 5                  | 10             | 13.89      |
| Below satisfaction          | 1                | 14                 | 14             | 38.89      |
| Performance                 |                  |                    |                | 46.67      |

| 40  |   |  | _ |  |
|-----|---|--|---|--|
| 30- |   |  |   |  |
| 20  |   |  |   |  |
| 10  | _ |  |   |  |
| 0   |   |  |   |  |

| Question                       | Gymkhana and Sports facility |                    |            |       |
|--------------------------------|------------------------------|--------------------|------------|-------|
| Answer                         | Value                        | No. of response(s) | Response % |       |
| <ul><li>Excellent</li></ul>    | 5                            | 3                  | 15         | 8.33  |
| Very Good                      | 4                            | 2                  | 8          | 5.56  |
| Good Good                      | 3                            | 6                  | 18         | 16.67 |
| <ul><li>satisfactory</li></ul> | 2                            | 9                  | 18         | 25.00 |
| Below satisfaction             | 1                            | 16                 | 16         | 44.44 |
| Performance                    |                              |                    |            | 41.67 |