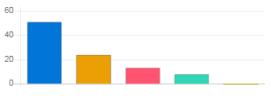

#### Feedback Analysis

**Title**: Administrative Services **Academic Year**: 2019-20

Class: Fourth Semester (Div A) [B. Pharmacy]

Details : Activity

Total number of response(s): 36 / 36

| Question           | Ragging free campus |                    |                |            |
|--------------------|---------------------|--------------------|----------------|------------|
| Answer             | Value               | No. of response(s) | Response value | Response % |
| Excellent          | 5                   | 22                 | 110            | 61.11      |
| Very Good          | 4                   | 3                  | 12             | 8.33       |
| Good               | 3                   | 6                  | 18             | 16.67      |
| satisfactory       | 2                   | 4                  | 8              | 11.11      |
| Below satisfaction | 1                   | 1                  | 1              | 2.78       |
| Performance        |                     |                    |                | 82.78      |