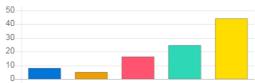

#### Feedback Analysis

Title : Faculty Feedback

Academic Year : 2019-20

Class: Second Semester ( Div B ) [ B. Pharmacy ]

Details: Falak Arjumand Siddiqui

Total number of response(s): 36 / 36

| Question                    | Preparation | Preparation of the subject by teacher |                |            |  |  |  |
|-----------------------------|-------------|---------------------------------------|----------------|------------|--|--|--|
| Answer                      | Value       | No. of response(s)                    | Response value | Response % |  |  |  |
| <ul><li>Excellent</li></ul> | 5           | 25                                    | 125            | 69.44      |  |  |  |
| Very Good                   | 4           | 7                                     | 28             | 19.44      |  |  |  |
| Good                        | 3           | 4                                     | 12             | 11.11      |  |  |  |
| Satisfactory                | 2           | 0                                     | 0              | 0.00       |  |  |  |
| O Poor                      | 1           | 0                                     | 0              | 0.00       |  |  |  |
| Performance                 |             |                                       |                | 91.67      |  |  |  |

| Question                    | Clarity an | Clarity and neatness in communication |                |            |  |  |
|-----------------------------|------------|---------------------------------------|----------------|------------|--|--|
| Answer                      | Value      | No. of response(s)                    | Response value | Response % |  |  |
| <ul><li>Excellent</li></ul> | 5          | 20                                    | 100            | 55.56      |  |  |
| Very Good                   | 4          | 12                                    | 48             | 33.33      |  |  |
| Good Good                   | 3          | 2                                     | 6              | 5.56       |  |  |
| Satisfactory                | 2          | 2                                     | 4              | 5.56       |  |  |
| O Poor                      | 1          | 0                                     | 0              | 0.00       |  |  |
| Performance                 |            |                                       |                | 87.78      |  |  |

| Question                    | Logical pr | Logical presentation of content |                |            |  |  |
|-----------------------------|------------|---------------------------------|----------------|------------|--|--|
| Answer                      | Value      | No. of response(s)              | Response value | Response % |  |  |
| <ul><li>Excellent</li></ul> | 5          | 18                              | 90             | 50.00      |  |  |
| Very Good                   | 4          | 9                               | 36             | 25.00      |  |  |
| Good                        | 3          | 7                               | 21             | 19.44      |  |  |
| Satisfactory                | 2          | 0                               | 0              | 0.00       |  |  |
| Poor                        | 1          | 2                               | 2              | 5.56       |  |  |
| Performance                 |            |                                 |                | 82.78      |  |  |

| Question                    | Encourag | ncouragement to questions from students |                |            |  |  |
|-----------------------------|----------|-----------------------------------------|----------------|------------|--|--|
| Answer                      | Value    | No. of response(s)                      | Response value | Response % |  |  |
| <ul><li>Excellent</li></ul> | 5        | 15                                      | 75             | 41.67      |  |  |
| Very Good                   | 4        | 11                                      | 44             | 30.56      |  |  |
| Good Good                   | 3        | 6                                       | 18             | 16.67      |  |  |
| Satisfactory                | 2        | 4                                       | 8              | 11.11      |  |  |
| Poor                        | 1        | 0                                       | 0              | 0.00       |  |  |
| Performance                 |          |                                         |                | 80.56      |  |  |