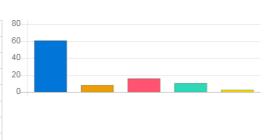

#### Feedback Analysis

**Title**: Administrative Services **Academic Year**: 2019-20

Class: Fourth Semester (Div A) [B. Pharmacy]

Details : Activity

Total number of response(s): 36 / 36

| Question           | Ragging free campus |                    |                |            |
|--------------------|---------------------|--------------------|----------------|------------|
| Answer             | Value               | No. of response(s) | Response value | Response % |
| Excellent          | 5                   | 22                 | 110            | 61.11      |
| Very Good          | 4                   | 3                  | 12             | 8.33       |
| Good               | 3                   | 6                  | 18             | 16.67      |
| satisfactory       | 2                   | 4                  | 8              | 11.11      |
| Below satisfaction | 1                   | 1                  | 1              | 2.78       |
| Performance        |                     |                    |                | 82.78      |

| Question                       | Seating        | Seating arrangement and teaching aids in classroom |                |            |  |
|--------------------------------|----------------|----------------------------------------------------|----------------|------------|--|
| Answer                         | Value          | No. of response(s)                                 | Response value | Response % |  |
| <ul><li>Excellent</li></ul>    | 5              | 4                                                  | 20             | 11.11      |  |
| Very Good                      | 4              | 7                                                  | 28             | 19.44      |  |
| Good                           | 3              | 9                                                  | 27             | 25.00      |  |
| <ul><li>satisfactory</li></ul> | 2              | 9                                                  | 18             | 25.00      |  |
| Below satisfaction             | 1              | 7                                                  | 7              | 19.44      |  |
| Performance                    | formance 55.56 |                                                    |                |            |  |

| Question                               | Overall | Overall infrastructure and laboratory equipments |                |            |  |
|----------------------------------------|---------|--------------------------------------------------|----------------|------------|--|
| Answer                                 | Value   | No. of response(s)                               | Response value | Response % |  |
| <ul><li>Excellent</li></ul>            | 5       | 5                                                | 25             | 13.89      |  |
| Very Good                              | 4       | 5                                                | 20             | 13.89      |  |
| Good                                   | 3       | 16                                               | 48             | 44.44      |  |
| <ul><li>satisfactory</li></ul>         | 2       | 6                                                | 12             | 16.67      |  |
| <ul> <li>Below satisfaction</li> </ul> | 1       | 4                                                | 4              | 11.11      |  |
| Performance                            | 60.56   |                                                  |                |            |  |

| Question                       | Overall I | Overall Library services                   |    |       |  |
|--------------------------------|-----------|--------------------------------------------|----|-------|--|
| Answer                         | Value     | No. of response(s) Response value Response |    |       |  |
| <ul><li>Excellent</li></ul>    | 5         | 5                                          | 25 | 13.89 |  |
| Very Good                      | 4         | 8                                          | 32 | 22.22 |  |
| Good Good                      | 3         | 11                                         | 33 | 30.56 |  |
| <ul><li>satisfactory</li></ul> | 2         | 7                                          | 14 | 19.44 |  |
| Below satisfaction             | 1         | 5                                          | 5  | 13.89 |  |
| Performance                    |           |                                            |    | 60.56 |  |

| Question                       | Timely c | Timely communication from office |            |       |  |
|--------------------------------|----------|----------------------------------|------------|-------|--|
| Answer                         | Value    | No. of response(s)               | Response % |       |  |
| <ul><li>Excellent</li></ul>    | 5        | 9                                | 45         | 25.00 |  |
| Very Good                      | 4        | 7                                | 28         | 19.44 |  |
| Good                           | 3        | 9                                | 27         | 25.00 |  |
| <ul><li>satisfactory</li></ul> | 2        | 6                                | 12         | 16.67 |  |
| Below satisfaction             | 1        | 5                                | 5          | 13.89 |  |
| Performance                    |          |                                  |            | 65.00 |  |