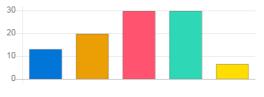

| 40  |   |  | _ |  |
|-----|---|--|---|--|
| 30- |   |  |   |  |
| 20  |   |  |   |  |
| 10  | _ |  |   |  |
| 0   |   |  |   |  |

| Question                       | Gymkhana and Sports facility |                    |            |       |
|--------------------------------|------------------------------|--------------------|------------|-------|
| Answer                         | Value                        | No. of response(s) | Response % |       |
| <ul><li>Excellent</li></ul>    | 5                            | 3                  | 15         | 8.33  |
| Very Good                      | 4                            | 2                  | 8          | 5.56  |
| Good Good                      | 3                            | 6                  | 18         | 16.67 |
| <ul><li>satisfactory</li></ul> | 2                            | 9                  | 18         | 25.00 |
| Below satisfaction             | 1                            | 16                 | 16         | 44.44 |
| Performance                    |                              |                    |            | 41.67 |