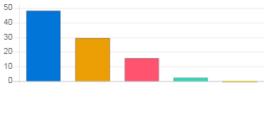

| 40  |   |  | _ |  |
|-----|---|--|---|--|
| 30- |   |  |   |  |
| 20  |   |  |   |  |
| 10  | _ |  |   |  |
| 0   |   |  |   |  |

| Question                       | Gymkhana and Sports facility |                    |            |       |
|--------------------------------|------------------------------|--------------------|------------|-------|
| Answer                         | Value                        | No. of response(s) | Response % |       |
| <ul><li>Excellent</li></ul>    | 5                            | 3                  | 15         | 8.33  |
| Very Good                      | 4                            | 2                  | 8          | 5.56  |
| Good Good                      | 3                            | 6                  | 18         | 16.67 |
| <ul><li>satisfactory</li></ul> | 2                            | 9                  | 18         | 25.00 |
| Below satisfaction             | 1                            | 16                 | 16         | 44.44 |
| Performance                    |                              |                    |            | 41.67 |