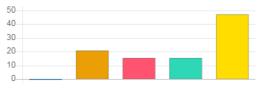

| 40<br>30<br>20<br>10<br>0 | 50 |  |  |  |
|---------------------------|----|--|--|--|
| 10                        | 40 |  |  |  |
| 10                        | 30 |  |  |  |
|                           | 20 |  |  |  |
| 0                         | 10 |  |  |  |
|                           | 0  |  |  |  |
|                           |    |  |  |  |
|                           |    |  |  |  |