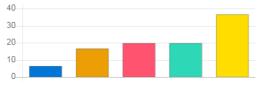

#### Feedback Analysis

**Title**: Administrative Services **Academic Year**: 2019-20

Class: Fourth Semester (Div A) [B. Pharmacy]

Details : Activity

Total number of response(s): 36 / 36

| Question           | Ragging free campus |                    |                |            |
|--------------------|---------------------|--------------------|----------------|------------|
| Answer             | Value               | No. of response(s) | Response value | Response % |
| Excellent          | 5                   | 22                 | 110            | 61.11      |
| Very Good          | 4                   | 3                  | 12             | 8.33       |
| Good               | 3                   | 6                  | 18             | 16.67      |
| satisfactory       | 2                   | 4                  | 8              | 11.11      |
| Below satisfaction | 1                   | 1                  | 1              | 2.78       |
| Performance        |                     |                    |                | 82.78      |

| Question                       | Seating        | Seating arrangement and teaching aids in classroom |                |            |  |
|--------------------------------|----------------|----------------------------------------------------|----------------|------------|--|
| Answer                         | Value          | No. of response(s)                                 | Response value | Response % |  |
| <ul><li>Excellent</li></ul>    | 5              | 4                                                  | 20             | 11.11      |  |
| Very Good                      | 4              | 7                                                  | 28             | 19.44      |  |
| Good                           | 3              | 9                                                  | 27             | 25.00      |  |
| <ul><li>satisfactory</li></ul> | 2              | 9                                                  | 18             | 25.00      |  |
| Below satisfaction             | 1              | 7                                                  | 7              | 19.44      |  |
| Performance                    | formance 55.56 |                                                    |                |            |  |

| Question                               | Overall | Overall infrastructure and laboratory equipments |                |            |  |
|----------------------------------------|---------|--------------------------------------------------|----------------|------------|--|
| Answer                                 | Value   | No. of response(s)                               | Response value | Response % |  |
| <ul><li>Excellent</li></ul>            | 5       | 5                                                | 25             | 13.89      |  |
| Very Good                              | 4       | 5                                                | 20             | 13.89      |  |
| Good                                   | 3       | 16                                               | 48             | 44.44      |  |
| <ul><li>satisfactory</li></ul>         | 2       | 6                                                | 12             | 16.67      |  |
| <ul> <li>Below satisfaction</li> </ul> | 1       | 4                                                | 4              | 11.11      |  |
| Performance                            | 60.56   |                                                  |                |            |  |

| Question                       | Overall I | Overall Library services                   |    |       |  |
|--------------------------------|-----------|--------------------------------------------|----|-------|--|
| Answer                         | Value     | No. of response(s) Response value Response |    |       |  |
| <ul><li>Excellent</li></ul>    | 5         | 5                                          | 25 | 13.89 |  |
| Very Good                      | 4         | 8                                          | 32 | 22.22 |  |
| Good Good                      | 3         | 11                                         | 33 | 30.56 |  |
| <ul><li>satisfactory</li></ul> | 2         | 7                                          | 14 | 19.44 |  |
| Below satisfaction             | 1         | 5                                          | 5  | 13.89 |  |
| Performance                    |           |                                            |    | 60.56 |  |