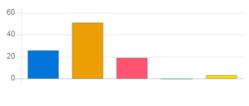

| 30- |  |   |  |  |
|-----|--|---|--|--|
| 25  |  | _ |  |  |
| 20  |  |   |  |  |
| 15- |  |   |  |  |
| 10- |  |   |  |  |
|     |  |   |  |  |

| Question                    | Gymkha | Gymkhana and Sports facility                     |    |       |  |  |  |
|-----------------------------|--------|--------------------------------------------------|----|-------|--|--|--|
| Answer                      | Value  | Value No. of response(s) Response value Response |    |       |  |  |  |
| <ul><li>Excellent</li></ul> | 5      | 2                                                | 10 | 6.67  |  |  |  |
| Very Good                   | 4      | 5                                                | 20 | 16.67 |  |  |  |
| Good                        | 3      | 6                                                | 18 | 20.00 |  |  |  |
| satisfactory                | 2      | 6                                                | 12 | 20.00 |  |  |  |
| Below satisfaction          | 1      | 11                                               | 11 | 36.67 |  |  |  |
| Performance                 |        |                                                  |    | 47.33 |  |  |  |