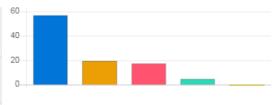

#### Feedback Analysis

**Title**: Administrative Services **Academic Year**: 2019-20

Class: Fourth Semester (Div A) [B. Pharmacy]

Details : Activity

Total number of response(s): 36 / 36

| Question           | Ragging free campus |                    |                |            |
|--------------------|---------------------|--------------------|----------------|------------|
| Answer             | Value               | No. of response(s) | Response value | Response % |
| Excellent          | 5                   | 22                 | 110            | 61.11      |
| Very Good          | 4                   | 3                  | 12             | 8.33       |
| Good               | 3                   | 6                  | 18             | 16.67      |
| satisfactory       | 2                   | 4                  | 8              | 11.11      |
| Below satisfaction | 1                   | 1                  | 1              | 2.78       |
| Performance        |                     |                    |                | 82.78      |