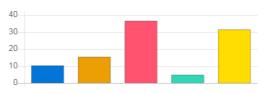

#### Feedback Analysis

**Title**: Administrative Services **Academic Year**: 2019-20

Class: Fourth Semester (Div A) [B. Pharmacy]

Details : Activity

Total number of response(s): 36 / 36

| Question           | Ragging free campus |                    |                |            |
|--------------------|---------------------|--------------------|----------------|------------|
| Answer             | Value               | No. of response(s) | Response value | Response % |
| Excellent          | 5                   | 22                 | 110            | 61.11      |
| Very Good          | 4                   | 3                  | 12             | 8.33       |
| Good               | 3                   | 6                  | 18             | 16.67      |
| satisfactory       | 2                   | 4                  | 8              | 11.11      |
| Below satisfaction | 1                   | 1                  | 1              | 2.78       |
| Performance        |                     |                    |                | 82.78      |

| Question                       | Seating        | Seating arrangement and teaching aids in classroom |                |            |  |
|--------------------------------|----------------|----------------------------------------------------|----------------|------------|--|
| Answer                         | Value          | No. of response(s)                                 | Response value | Response % |  |
| <ul><li>Excellent</li></ul>    | 5              | 4                                                  | 20             | 11.11      |  |
| Very Good                      | 4              | 7                                                  | 28             | 19.44      |  |
| Good                           | 3              | 9                                                  | 27             | 25.00      |  |
| <ul><li>satisfactory</li></ul> | 2              | 9                                                  | 18             | 25.00      |  |
| Below satisfaction             | 1              | 7                                                  | 7              | 19.44      |  |
| Performance                    | formance 55.56 |                                                    |                |            |  |

| Question                               | Overall | Overall infrastructure and laboratory equipments |                |            |  |
|----------------------------------------|---------|--------------------------------------------------|----------------|------------|--|
| Answer                                 | Value   | No. of response(s)                               | Response value | Response % |  |
| <ul><li>Excellent</li></ul>            | 5       | 5                                                | 25             | 13.89      |  |
| Very Good                              | 4       | 5                                                | 20             | 13.89      |  |
| Good                                   | 3       | 16                                               | 48             | 44.44      |  |
| <ul><li>satisfactory</li></ul>         | 2       | 6                                                | 12             | 16.67      |  |
| <ul> <li>Below satisfaction</li> </ul> | 1       | 4                                                | 4              | 11.11      |  |
| Performance                            | 60.56   |                                                  |                |            |  |

| Question                       | Overall I | Overall Library services                   |    |       |  |
|--------------------------------|-----------|--------------------------------------------|----|-------|--|
| Answer                         | Value     | No. of response(s) Response value Response |    |       |  |
| <ul><li>Excellent</li></ul>    | 5         | 5                                          | 25 | 13.89 |  |
| Very Good                      | 4         | 8                                          | 32 | 22.22 |  |
| Good Good                      | 3         | 11                                         | 33 | 30.56 |  |
| <ul><li>satisfactory</li></ul> | 2         | 7                                          | 14 | 19.44 |  |
| Below satisfaction             | 1         | 5                                          | 5  | 13.89 |  |
| Performance                    |           |                                            |    | 60.56 |  |

| Question                       | Timely c | Timely communication from office |            |       |  |
|--------------------------------|----------|----------------------------------|------------|-------|--|
| Answer                         | Value    | No. of response(s)               | Response % |       |  |
| <ul><li>Excellent</li></ul>    | 5        | 9                                | 45         | 25.00 |  |
| Very Good                      | 4        | 7                                | 28         | 19.44 |  |
| Good                           | 3        | 9                                | 27         | 25.00 |  |
| <ul><li>satisfactory</li></ul> | 2        | 6                                | 12         | 16.67 |  |
| Below satisfaction             | 1        | 5                                | 5          | 13.89 |  |
| Performance                    |          |                                  |            | 65.00 |  |