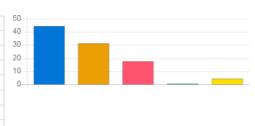

| 35       |  |  |  |
|----------|--|--|--|
| 35<br>30 |  |  |  |
| 25<br>20 |  |  |  |
| 20       |  |  |  |
| 15       |  |  |  |
| 10       |  |  |  |
|          |  |  |  |
|          |  |  |  |

| Question                    | Canteen facility |                    |                |            |
|-----------------------------|------------------|--------------------|----------------|------------|
| Answer                      | Value            | No. of response(s) | Response value | Response % |
| <ul><li>Excellent</li></ul> | 5                | 3                  | 15             | 8.33       |
| Very Good                   | 4                | 3                  | 12             | 8.33       |
| Good                        | 3                | 11                 | 33             | 30.56      |
| satisfactory                | 2                | 5                  | 10             | 13.89      |
| Below satisfaction          | 1                | 14                 | 14             | 38.89      |
| Performance                 |                  |                    |                | 46.67      |