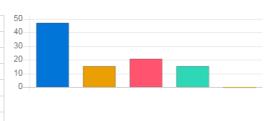

#### Feedback Analysis

**Title :** Administrative Services **Academic Year :** 2019-20

Class: Fourth Semester (Div B) [B. Pharmacy]

Details : Activity

Total number of response(s): 19 / 19

| Question           | Ragging free campus |                                            |    |       |  |
|--------------------|---------------------|--------------------------------------------|----|-------|--|
| Answer             | Value               | No. of response(s) Response value Response |    |       |  |
| Excellent          | 5                   | 9                                          | 45 | 47.37 |  |
| Very Good          | 4                   | 3                                          | 12 | 15.79 |  |
| Good               | 3                   | 4                                          | 12 | 21.05 |  |
| satisfactory       | 2                   | 3                                          | 6  | 15.79 |  |
| Below satisfaction | 1                   | 0                                          | 0  | 0.00  |  |
| Performance        |                     |                                            |    | 78.95 |  |

| Question                    | Seating arrangement and teaching aids in classroom |                    |                |            |
|-----------------------------|----------------------------------------------------|--------------------|----------------|------------|
| Answer                      | Value                                              | No. of response(s) | Response value | Response % |
| <ul><li>Excellent</li></ul> | 5                                                  | 1                  | 5              | 5.26       |
| Very Good                   | 4                                                  | 2                  | 8              | 10.53      |
| Good                        | 3                                                  | 4                  | 12             | 21.05      |
| satisfactory                | 2                                                  | 3                  | 6              | 15.79      |
| Below satisfaction          | 1                                                  | 9                  | 9              | 47.37      |
| Performance                 |                                                    |                    |                | 42.11      |

| Question                       | Overall | Overall infrastructure and laboratory equipments |                |            |  |
|--------------------------------|---------|--------------------------------------------------|----------------|------------|--|
| Answer                         | Value   | No. of response(s)                               | Response value | Response % |  |
| <ul><li>Excellent</li></ul>    | 5       | 2                                                | 10             | 10.53      |  |
| Very Good                      | 4       | 3                                                | 12             | 15.79      |  |
| Good                           | 3       | 7                                                | 21             | 36.84      |  |
| <ul><li>satisfactory</li></ul> | 2       | 1                                                | 2              | 5.26       |  |
| Below satisfaction             | 1       | 6                                                | 6              | 31.58      |  |
| Performance                    |         |                                                  |                | 53.68      |  |

| Question                    | Overall Library services |                                            |    |       |  |  |
|-----------------------------|--------------------------|--------------------------------------------|----|-------|--|--|
| Answer                      | Value                    | /alue No. of response(s) Response value Re |    |       |  |  |
| <ul><li>Excellent</li></ul> | 5                        | 2                                          | 10 | 10.53 |  |  |
| Very Good                   | 4                        | 3                                          | 12 | 15.79 |  |  |
| Good                        | 3                        | 4                                          | 12 | 21.05 |  |  |
| satisfactory                | 2                        | 2                                          | 4  | 10.53 |  |  |
| Below satisfaction          | 1                        | 8                                          | 8  | 42.11 |  |  |
| Performance                 |                          |                                            |    | 48.42 |  |  |