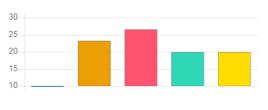

| 35       |  |  |  |
|----------|--|--|--|
| 35<br>30 |  |  |  |
| 25<br>20 |  |  |  |
| 20       |  |  |  |
| 15       |  |  |  |
| 10       |  |  |  |
|          |  |  |  |
|          |  |  |  |

| Question                    | Canteen facility |                    |                |            |
|-----------------------------|------------------|--------------------|----------------|------------|
| Answer                      | Value            | No. of response(s) | Response value | Response % |
| <ul><li>Excellent</li></ul> | 5                | 3                  | 15             | 8.33       |
| Very Good                   | 4                | 3                  | 12             | 8.33       |
| Good                        | 3                | 11                 | 33             | 30.56      |
| satisfactory                | 2                | 5                  | 10             | 13.89      |
| Below satisfaction          | 1                | 14                 | 14             | 38.89      |
| Performance                 |                  |                    |                | 46.67      |