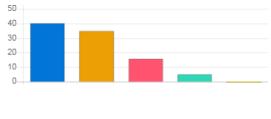

#### Feedback Analysis

**Title**: Administrative Services **Academic Year**: 2019-20

Class: Fourth Semester (Div A) [B. Pharmacy]

Details : Activity

Total number of response(s): 36 / 36

| Question           | Ragging free campus |                    |                |            |
|--------------------|---------------------|--------------------|----------------|------------|
| Answer             | Value               | No. of response(s) | Response value | Response % |
| Excellent          | 5                   | 22                 | 110            | 61.11      |
| Very Good          | 4                   | 3                  | 12             | 8.33       |
| Good               | 3                   | 6                  | 18             | 16.67      |
| satisfactory       | 2                   | 4                  | 8              | 11.11      |
| Below satisfaction | 1                   | 1                  | 1              | 2.78       |
| Performance        |                     |                    |                | 82.78      |

| Question                       | Seating        | Seating arrangement and teaching aids in classroom |                |            |  |
|--------------------------------|----------------|----------------------------------------------------|----------------|------------|--|
| Answer                         | Value          | No. of response(s)                                 | Response value | Response % |  |
| <ul><li>Excellent</li></ul>    | 5              | 4                                                  | 20             | 11.11      |  |
| Very Good                      | 4              | 7                                                  | 28             | 19.44      |  |
| Good                           | 3              | 9                                                  | 27             | 25.00      |  |
| <ul><li>satisfactory</li></ul> | 2              | 9                                                  | 18             | 25.00      |  |
| Below satisfaction             | 1              | 7                                                  | 7              | 19.44      |  |
| Performance                    | formance 55.56 |                                                    |                |            |  |

| Question                               | Overall | Overall infrastructure and laboratory equipments |                |            |  |
|----------------------------------------|---------|--------------------------------------------------|----------------|------------|--|
| Answer                                 | Value   | No. of response(s)                               | Response value | Response % |  |
| <ul><li>Excellent</li></ul>            | 5       | 5                                                | 25             | 13.89      |  |
| Very Good                              | 4       | 5                                                | 20             | 13.89      |  |
| Good                                   | 3       | 16                                               | 48             | 44.44      |  |
| <ul><li>satisfactory</li></ul>         | 2       | 6                                                | 12             | 16.67      |  |
| <ul> <li>Below satisfaction</li> </ul> | 1       | 4                                                | 4              | 11.11      |  |
| Performance                            | 60.56   |                                                  |                |            |  |

| Question                       | Overall I | Overall Library services                   |    |       |  |
|--------------------------------|-----------|--------------------------------------------|----|-------|--|
| Answer                         | Value     | No. of response(s) Response value Response |    |       |  |
| <ul><li>Excellent</li></ul>    | 5         | 5                                          | 25 | 13.89 |  |
| Very Good                      | 4         | 8                                          | 32 | 22.22 |  |
| Good Good                      | 3         | 11                                         | 33 | 30.56 |  |
| <ul><li>satisfactory</li></ul> | 2         | 7                                          | 14 | 19.44 |  |
| Below satisfaction             | 1         | 5                                          | 5  | 13.89 |  |
| Performance                    |           |                                            |    | 60.56 |  |

| Question                       | Timely c | Timely communication from office |            |       |  |
|--------------------------------|----------|----------------------------------|------------|-------|--|
| Answer                         | Value    | No. of response(s)               | Response % |       |  |
| <ul><li>Excellent</li></ul>    | 5        | 9                                | 45         | 25.00 |  |
| Very Good                      | 4        | 7                                | 28         | 19.44 |  |
| Good                           | 3        | 9                                | 27         | 25.00 |  |
| <ul><li>satisfactory</li></ul> | 2        | 6                                | 12         | 16.67 |  |
| Below satisfaction             | 1        | 5                                | 5          | 13.89 |  |
| Performance                    |          |                                  |            | 65.00 |  |