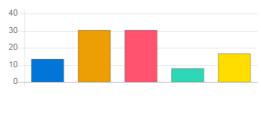

| Question                       | Timely c | Timely communication from office |            |       |  |
|--------------------------------|----------|----------------------------------|------------|-------|--|
| Answer                         | Value    | No. of response(s)               | Response % |       |  |
| <ul><li>Excellent</li></ul>    | 5        | 9                                | 45         | 25.00 |  |
| Very Good                      | 4        | 7                                | 28         | 19.44 |  |
| Good                           | 3        | 9                                | 27         | 25.00 |  |
| <ul><li>satisfactory</li></ul> | 2        | 6                                | 12         | 16.67 |  |
| Below satisfaction             | 1        | 5                                | 5          | 13.89 |  |
| Performance                    |          |                                  |            | 65.00 |  |

#### vmedulife Account

| Question                    | Coopera | Cooperation from Office staff                   |    |       |  |
|-----------------------------|---------|-------------------------------------------------|----|-------|--|
| Answer                      | Value   | ue No. of response(s) Response value Response % |    |       |  |
| <ul><li>Excellent</li></ul> | 5       | 9                                               | 45 | 25.00 |  |
| Very Good                   | 4       | 7                                               | 28 | 19.44 |  |
| Good                        | 3       | 13                                              | 39 | 36.11 |  |
| satisfactory                | 2       | 3                                               | 6  | 8.33  |  |
| Below satisfaction          | 1       | 4                                               | 4  | 11.11 |  |
| Performance                 |         |                                                 |    | 67.78 |  |

| Question                    | Drinking water facility |                                                |    |       |  |
|-----------------------------|-------------------------|------------------------------------------------|----|-------|--|
| Answer                      | Value                   | Value No. of response(s) Response value Respon |    |       |  |
| <ul><li>Excellent</li></ul> | 5                       | 5                                              | 25 | 13.89 |  |
| Very Good                   | 4                       | 11                                             | 44 | 30.56 |  |
| Good                        | 3                       | 11                                             | 33 | 30.56 |  |
| satisfactory                | 2                       | 3                                              | 6  | 8.33  |  |
| Below satisfaction          | 1                       | 6                                              | 6  | 16.67 |  |
| Performance                 |                         |                                                |    | 63.33 |  |

| Question                    | Common/Wash room facility |                    |                |            |
|-----------------------------|---------------------------|--------------------|----------------|------------|
| Answer                      | Value                     | No. of response(s) | Response value | Response % |
| <ul><li>Excellent</li></ul> | 5                         | 3                  | 15             | 8.33       |
| Very Good                   | 4                         | 8                  | 32             | 22.22      |
| Good                        | 3                         | 12                 | 36             | 33.33      |
| satisfactory                | 2                         | 3                  | 6              | 8.33       |
| Below satisfaction          | 1                         | 10                 | 10             | 27.78      |
| Performance                 |                           |                    |                | 55.00      |

| Question                    | Computer and Internet facility |                         |    |       |  |  |
|-----------------------------|--------------------------------|-------------------------|----|-------|--|--|
| Answer                      | Value                          | Response value Response |    |       |  |  |
| <ul><li>Excellent</li></ul> | 5                              | 5                       | 25 | 13.89 |  |  |
| Very Good                   | 4                              | 6                       | 24 | 16.67 |  |  |
| Good Good                   | 3                              | 11                      | 33 | 30.56 |  |  |
| satisfactory                | 2                              | 8                       | 16 | 22.22 |  |  |
| Below satisfaction          | 1                              | 6                       | 6  | 16.67 |  |  |
| Performance                 |                                |                         |    | 57.78 |  |  |