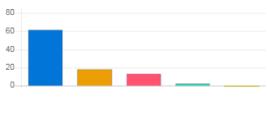

#### Feedback Analysis

Title : Faculty Feedback

Academic Year : 2019-20

Class: Second Semester ( Div B ) [ B. Pharmacy ]

Details: Falak Arjumand Siddiqui

Total number of response(s): 36 / 36

| Question                    | Preparation | Preparation of the subject by teacher |                |            |  |  |  |
|-----------------------------|-------------|---------------------------------------|----------------|------------|--|--|--|
| Answer                      | Value       | No. of response(s)                    | Response value | Response % |  |  |  |
| <ul><li>Excellent</li></ul> | 5           | 25                                    | 125            | 69.44      |  |  |  |
| Very Good                   | 4           | 7                                     | 28             | 19.44      |  |  |  |
| Good                        | 3           | 4                                     | 12             | 11.11      |  |  |  |
| Satisfactory                | 2           | 0                                     | 0              | 0.00       |  |  |  |
| O Poor                      | 1           | 0                                     | 0              | 0.00       |  |  |  |
| Performance                 |             |                                       |                | 91.67      |  |  |  |