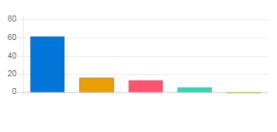

#### Feedback Analysis

**Title :** Administrative Services **Academic Year :** 2019-20

Class: Fourth Semester (Div B) [B. Pharmacy]

Details : Activity

Total number of response(s): 19 / 19

| Question           | Ragging free campus |                                            |    |       |  |
|--------------------|---------------------|--------------------------------------------|----|-------|--|
| Answer             | Value               | No. of response(s) Response value Response |    |       |  |
| Excellent          | 5                   | 9                                          | 45 | 47.37 |  |
| Very Good          | 4                   | 3                                          | 12 | 15.79 |  |
| Good               | 3                   | 4                                          | 12 | 21.05 |  |
| satisfactory       | 2                   | 3                                          | 6  | 15.79 |  |
| Below satisfaction | 1                   | 0                                          | 0  | 0.00  |  |
| Performance        |                     |                                            |    | 78.95 |  |