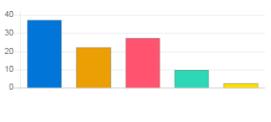

#### Feedback Analysis

**Title :** Administrative Services **Academic Year :** 2019-20

Class: Fourth Semester (Div B) [B. Pharmacy]

Details : Activity

Total number of response(s): 19 / 19

| Question           | Ragging free campus |                                            |    |       |  |
|--------------------|---------------------|--------------------------------------------|----|-------|--|
| Answer             | Value               | No. of response(s) Response value Response |    |       |  |
| Excellent          | 5                   | 9                                          | 45 | 47.37 |  |
| Very Good          | 4                   | 3                                          | 12 | 15.79 |  |
| Good               | 3                   | 4                                          | 12 | 21.05 |  |
| satisfactory       | 2                   | 3                                          | 6  | 15.79 |  |
| Below satisfaction | 1                   | 0                                          | 0  | 0.00  |  |
| Performance        |                     |                                            |    | 78.95 |  |

| Question                    | Seating arrangement and teaching aids in classroom |                    |                |            |
|-----------------------------|----------------------------------------------------|--------------------|----------------|------------|
| Answer                      | Value                                              | No. of response(s) | Response value | Response % |
| <ul><li>Excellent</li></ul> | 5                                                  | 1                  | 5              | 5.26       |
| Very Good                   | 4                                                  | 2                  | 8              | 10.53      |
| Good                        | 3                                                  | 4                  | 12             | 21.05      |
| satisfactory                | 2                                                  | 3                  | 6              | 15.79      |
| Below satisfaction          | 1                                                  | 9                  | 9              | 47.37      |
| Performance                 |                                                    |                    |                | 42.11      |

| Question                       | Overall | Overall infrastructure and laboratory equipments |                |            |  |
|--------------------------------|---------|--------------------------------------------------|----------------|------------|--|
| Answer                         | Value   | No. of response(s)                               | Response value | Response % |  |
| <ul><li>Excellent</li></ul>    | 5       | 2                                                | 10             | 10.53      |  |
| Very Good                      | 4       | 3                                                | 12             | 15.79      |  |
| Good                           | 3       | 7                                                | 21             | 36.84      |  |
| <ul><li>satisfactory</li></ul> | 2       | 1                                                | 2              | 5.26       |  |
| Below satisfaction             | 1       | 6                                                | 6              | 31.58      |  |
| Performance                    |         |                                                  |                | 53.68      |  |

| Question                    | Overall Library services |                                            |    |       |  |  |
|-----------------------------|--------------------------|--------------------------------------------|----|-------|--|--|
| Answer                      | Value                    | /alue No. of response(s) Response value Re |    |       |  |  |
| <ul><li>Excellent</li></ul> | 5                        | 2                                          | 10 | 10.53 |  |  |
| Very Good                   | 4                        | 3                                          | 12 | 15.79 |  |  |
| Good                        | 3                        | 4                                          | 12 | 21.05 |  |  |
| satisfactory                | 2                        | 2                                          | 4  | 10.53 |  |  |
| Below satisfaction          | 1                        | 8                                          | 8  | 42.11 |  |  |
| Performance                 |                          |                                            |    | 48.42 |  |  |

| Question                       | Timely c | Timely communication from office |                |            |  |
|--------------------------------|----------|----------------------------------|----------------|------------|--|
| Answer                         | Value    | No. of response(s)               | Response value | Response % |  |
| <ul><li>Excellent</li></ul>    | 5        | 5                                | 25             | 26.32      |  |
| Very Good                      | 4        | 3                                | 12             | 15.79      |  |
| Good                           | 3        | 8                                | 24             | 42.11      |  |
| <ul><li>satisfactory</li></ul> | 2        | 0                                | 0              | 0.00       |  |
| Below satisfaction             | 1        | 3                                | 3              | 15.79      |  |
| Performance                    |          |                                  |                | 67.37      |  |