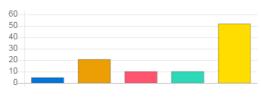

| 30- |  |   |  |  |
|-----|--|---|--|--|
| 25  |  | _ |  |  |
| 20  |  |   |  |  |
| 15- |  |   |  |  |
| 10- |  |   |  |  |
|     |  |   |  |  |

| Question                    | Gymkha | Gymkhana and Sports facility                     |    |       |  |  |  |
|-----------------------------|--------|--------------------------------------------------|----|-------|--|--|--|
| Answer                      | Value  | Value No. of response(s) Response value Response |    |       |  |  |  |
| <ul><li>Excellent</li></ul> | 5      | 2                                                | 10 | 6.67  |  |  |  |
| Very Good                   | 4      | 5                                                | 20 | 16.67 |  |  |  |
| Good                        | 3      | 6                                                | 18 | 20.00 |  |  |  |
| satisfactory                | 2      | 6                                                | 12 | 20.00 |  |  |  |
| Below satisfaction          | 1      | 11                                               | 11 | 36.67 |  |  |  |
| Performance                 |        |                                                  |    | 47.33 |  |  |  |