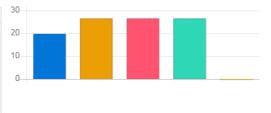

#### Feedback Analysis

**Title :** Administrative Services **Academic Year :** 2019-20

Class: Fourth Semester (Div B) [B. Pharmacy]

Details : Activity

Total number of response(s): 19 / 19

| Question           | Ragging free campus |                                            |    |       |  |
|--------------------|---------------------|--------------------------------------------|----|-------|--|
| Answer             | Value               | No. of response(s) Response value Response |    |       |  |
| Excellent          | 5                   | 9                                          | 45 | 47.37 |  |
| Very Good          | 4                   | 3                                          | 12 | 15.79 |  |
| Good               | 3                   | 4                                          | 12 | 21.05 |  |
| satisfactory       | 2                   | 3                                          | 6  | 15.79 |  |
| Below satisfaction | 1                   | 0                                          | 0  | 0.00  |  |
| Performance        |                     |                                            |    | 78.95 |  |

| Question                    | Seating arrangement and teaching aids in classroom |                    |                |            |
|-----------------------------|----------------------------------------------------|--------------------|----------------|------------|
| Answer                      | Value                                              | No. of response(s) | Response value | Response % |
| <ul><li>Excellent</li></ul> | 5                                                  | 1                  | 5              | 5.26       |
| Very Good                   | 4                                                  | 2                  | 8              | 10.53      |
| Good                        | 3                                                  | 4                  | 12             | 21.05      |
| satisfactory                | 2                                                  | 3                  | 6              | 15.79      |
| Below satisfaction          | 1                                                  | 9                  | 9              | 47.37      |
| Performance                 |                                                    |                    |                | 42.11      |

| Question                       | Overall | Overall infrastructure and laboratory equipments |                |            |  |
|--------------------------------|---------|--------------------------------------------------|----------------|------------|--|
| Answer                         | Value   | No. of response(s)                               | Response value | Response % |  |
| <ul><li>Excellent</li></ul>    | 5       | 2                                                | 10             | 10.53      |  |
| Very Good                      | 4       | 3                                                | 12             | 15.79      |  |
| Good                           | 3       | 7                                                | 21             | 36.84      |  |
| <ul><li>satisfactory</li></ul> | 2       | 1                                                | 2              | 5.26       |  |
| Below satisfaction             | 1       | 6                                                | 6              | 31.58      |  |
| Performance                    |         |                                                  |                | 53.68      |  |

| Question                    | Overall Library services |                                            |    |       |  |  |
|-----------------------------|--------------------------|--------------------------------------------|----|-------|--|--|
| Answer                      | Value                    | /alue No. of response(s) Response value Re |    |       |  |  |
| <ul><li>Excellent</li></ul> | 5                        | 2                                          | 10 | 10.53 |  |  |
| Very Good                   | 4                        | 3                                          | 12 | 15.79 |  |  |
| Good                        | 3                        | 4                                          | 12 | 21.05 |  |  |
| satisfactory                | 2                        | 2                                          | 4  | 10.53 |  |  |
| Below satisfaction          | 1                        | 8                                          | 8  | 42.11 |  |  |
| Performance                 |                          |                                            |    | 48.42 |  |  |

| Question                       | Timely c | Timely communication from office |                |            |  |
|--------------------------------|----------|----------------------------------|----------------|------------|--|
| Answer                         | Value    | No. of response(s)               | Response value | Response % |  |
| <ul><li>Excellent</li></ul>    | 5        | 5                                | 25             | 26.32      |  |
| Very Good                      | 4        | 3                                | 12             | 15.79      |  |
| Good                           | 3        | 8                                | 24             | 42.11      |  |
| <ul><li>satisfactory</li></ul> | 2        | 0                                | 0              | 0.00       |  |
| Below satisfaction             | 1        | 3                                | 3              | 15.79      |  |
| Performance                    |          |                                  |                | 67.37      |  |