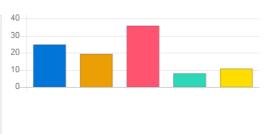

#### Feedback Analysis

**Title**: Administrative Services **Academic Year**: 2019-20

Class: Fourth Semester (Div A) [B. Pharmacy]

Details : Activity

Total number of response(s): 36 / 36

| Question           | Ragging free campus |                    |                |            |
|--------------------|---------------------|--------------------|----------------|------------|
| Answer             | Value               | No. of response(s) | Response value | Response % |
| Excellent          | 5                   | 22                 | 110            | 61.11      |
| Very Good          | 4                   | 3                  | 12             | 8.33       |
| Good               | 3                   | 6                  | 18             | 16.67      |
| satisfactory       | 2                   | 4                  | 8              | 11.11      |
| Below satisfaction | 1                   | 1                  | 1              | 2.78       |
| Performance        |                     |                    |                | 82.78      |

| Question                       | Seating        | Seating arrangement and teaching aids in classroom |                |            |  |
|--------------------------------|----------------|----------------------------------------------------|----------------|------------|--|
| Answer                         | Value          | No. of response(s)                                 | Response value | Response % |  |
| <ul><li>Excellent</li></ul>    | 5              | 4                                                  | 20             | 11.11      |  |
| Very Good                      | 4              | 7                                                  | 28             | 19.44      |  |
| Good                           | 3              | 9                                                  | 27             | 25.00      |  |
| <ul><li>satisfactory</li></ul> | 2              | 9                                                  | 18             | 25.00      |  |
| Below satisfaction             | 1              | 7                                                  | 7              | 19.44      |  |
| Performance                    | formance 55.56 |                                                    |                |            |  |

| Question                               | Overall | Overall infrastructure and laboratory equipments |                |            |  |
|----------------------------------------|---------|--------------------------------------------------|----------------|------------|--|
| Answer                                 | Value   | No. of response(s)                               | Response value | Response % |  |
| <ul><li>Excellent</li></ul>            | 5       | 5                                                | 25             | 13.89      |  |
| Very Good                              | 4       | 5                                                | 20             | 13.89      |  |
| Good                                   | 3       | 16                                               | 48             | 44.44      |  |
| <ul><li>satisfactory</li></ul>         | 2       | 6                                                | 12             | 16.67      |  |
| <ul> <li>Below satisfaction</li> </ul> | 1       | 4                                                | 4              | 11.11      |  |
| Performance                            | 60.56   |                                                  |                |            |  |

| Question                       | Overall I | Overall Library services                   |    |       |  |
|--------------------------------|-----------|--------------------------------------------|----|-------|--|
| Answer                         | Value     | No. of response(s) Response value Response |    |       |  |
| <ul><li>Excellent</li></ul>    | 5         | 5                                          | 25 | 13.89 |  |
| Very Good                      | 4         | 8                                          | 32 | 22.22 |  |
| Good Good                      | 3         | 11                                         | 33 | 30.56 |  |
| <ul><li>satisfactory</li></ul> | 2         | 7                                          | 14 | 19.44 |  |
| Below satisfaction             | 1         | 5                                          | 5  | 13.89 |  |
| Performance                    |           |                                            |    | 60.56 |  |