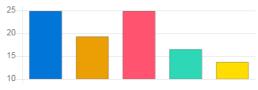

#### Feedback Analysis

Title : Faculty Feedback

Academic Year : 2019-20

Class: Second Semester ( Div B ) [ B. Pharmacy ]

Details: Falak Arjumand Siddiqui

Total number of response(s): 36 / 36

| Question                    | Preparation | Preparation of the subject by teacher |                |            |  |  |  |
|-----------------------------|-------------|---------------------------------------|----------------|------------|--|--|--|
| Answer                      | Value       | No. of response(s)                    | Response value | Response % |  |  |  |
| <ul><li>Excellent</li></ul> | 5           | 25                                    | 125            | 69.44      |  |  |  |
| Very Good                   | 4           | 7                                     | 28             | 19.44      |  |  |  |
| Good                        | 3           | 4                                     | 12             | 11.11      |  |  |  |
| Satisfactory                | 2           | 0                                     | 0              | 0.00       |  |  |  |
| O Poor                      | 1           | 0                                     | 0              | 0.00       |  |  |  |
| Performance                 |             |                                       |                | 91.67      |  |  |  |

| Question                    | Clarity an | Clarity and neatness in communication |                |            |  |  |
|-----------------------------|------------|---------------------------------------|----------------|------------|--|--|
| Answer                      | Value      | No. of response(s)                    | Response value | Response % |  |  |
| <ul><li>Excellent</li></ul> | 5          | 20                                    | 100            | 55.56      |  |  |
| Very Good                   | 4          | 12                                    | 48             | 33.33      |  |  |
| Good Good                   | 3          | 2                                     | 6              | 5.56       |  |  |
| Satisfactory                | 2          | 2                                     | 4              | 5.56       |  |  |
| O Poor                      | 1          | 0                                     | 0              | 0.00       |  |  |
| Performance                 |            |                                       |                | 87.78      |  |  |

| Question                    | Logical pr | Logical presentation of content |                |            |  |  |
|-----------------------------|------------|---------------------------------|----------------|------------|--|--|
| Answer                      | Value      | No. of response(s)              | Response value | Response % |  |  |
| <ul><li>Excellent</li></ul> | 5          | 18                              | 90             | 50.00      |  |  |
| Very Good                   | 4          | 9                               | 36             | 25.00      |  |  |
| Good                        | 3          | 7                               | 21             | 19.44      |  |  |
| Satisfactory                | 2          | 0                               | 0              | 0.00       |  |  |
| Poor                        | 1          | 2                               | 2              | 5.56       |  |  |
| Performance                 |            |                                 |                | 82.78      |  |  |

| Question                    | Encourag | ncouragement to questions from students |                |            |  |  |
|-----------------------------|----------|-----------------------------------------|----------------|------------|--|--|
| Answer                      | Value    | No. of response(s)                      | Response value | Response % |  |  |
| <ul><li>Excellent</li></ul> | 5        | 15                                      | 75             | 41.67      |  |  |
| Very Good                   | 4        | 11                                      | 44             | 30.56      |  |  |
| Good Good                   | 3        | 6                                       | 18             | 16.67      |  |  |
| Satisfactory                | 2        | 4                                       | 8              | 11.11      |  |  |
| Poor                        | 1        | 0                                       | 0              | 0.00       |  |  |
| Performance                 |          |                                         |                | 80.56      |  |  |