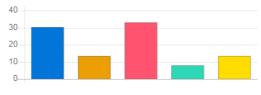

#### Feedback Analysis

**Title**: Administrative Services **Academic Year**: 2019-20

Class: Fourth Semester (Div A) [B. Pharmacy]

Details : Activity

Total number of response(s): 36 / 36

| Question           | Ragging free campus |                    |                |            |
|--------------------|---------------------|--------------------|----------------|------------|
| Answer             | Value               | No. of response(s) | Response value | Response % |
| Excellent          | 5                   | 22                 | 110            | 61.11      |
| Very Good          | 4                   | 3                  | 12             | 8.33       |
| Good               | 3                   | 6                  | 18             | 16.67      |
| satisfactory       | 2                   | 4                  | 8              | 11.11      |
| Below satisfaction | 1                   | 1                  | 1              | 2.78       |
| Performance        |                     |                    |                | 82.78      |

| Question                       | Seating        | Seating arrangement and teaching aids in classroom |                |            |  |
|--------------------------------|----------------|----------------------------------------------------|----------------|------------|--|
| Answer                         | Value          | No. of response(s)                                 | Response value | Response % |  |
| <ul><li>Excellent</li></ul>    | 5              | 4                                                  | 20             | 11.11      |  |
| Very Good                      | 4              | 7                                                  | 28             | 19.44      |  |
| Good                           | 3              | 9                                                  | 27             | 25.00      |  |
| <ul><li>satisfactory</li></ul> | 2              | 9                                                  | 18             | 25.00      |  |
| Below satisfaction             | 1              | 7                                                  | 7              | 19.44      |  |
| Performance                    | formance 55.56 |                                                    |                |            |  |

| Question                               | Overall | Overall infrastructure and laboratory equipments |                |            |  |
|----------------------------------------|---------|--------------------------------------------------|----------------|------------|--|
| Answer                                 | Value   | No. of response(s)                               | Response value | Response % |  |
| <ul><li>Excellent</li></ul>            | 5       | 5                                                | 25             | 13.89      |  |
| Very Good                              | 4       | 5                                                | 20             | 13.89      |  |
| Good                                   | 3       | 16                                               | 48             | 44.44      |  |
| <ul><li>satisfactory</li></ul>         | 2       | 6                                                | 12             | 16.67      |  |
| <ul> <li>Below satisfaction</li> </ul> | 1       | 4                                                | 4              | 11.11      |  |
| Performance                            | 60.56   |                                                  |                |            |  |

| Question                       | Overall I | Overall Library services                   |    |       |  |
|--------------------------------|-----------|--------------------------------------------|----|-------|--|
| Answer                         | Value     | No. of response(s) Response value Response |    |       |  |
| <ul><li>Excellent</li></ul>    | 5         | 5                                          | 25 | 13.89 |  |
| Very Good                      | 4         | 8                                          | 32 | 22.22 |  |
| Good Good                      | 3         | 11                                         | 33 | 30.56 |  |
| <ul><li>satisfactory</li></ul> | 2         | 7                                          | 14 | 19.44 |  |
| Below satisfaction             | 1         | 5                                          | 5  | 13.89 |  |
| Performance                    |           |                                            |    | 60.56 |  |