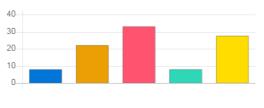

| 35       |  |  |  |
|----------|--|--|--|
| 35<br>30 |  |  |  |
| 25<br>20 |  |  |  |
| 20       |  |  |  |
| 15       |  |  |  |
| 10       |  |  |  |
|          |  |  |  |
|          |  |  |  |

| Question                    | Canteen facility |                    |                |            |
|-----------------------------|------------------|--------------------|----------------|------------|
| Answer                      | Value            | No. of response(s) | Response value | Response % |
| <ul><li>Excellent</li></ul> | 5                | 3                  | 15             | 8.33       |
| Very Good                   | 4                | 3                  | 12             | 8.33       |
| Good                        | 3                | 11                 | 33             | 30.56      |
| satisfactory                | 2                | 5                  | 10             | 13.89      |
| Below satisfaction          | 1                | 14                 | 14             | 38.89      |
| Performance                 |                  |                    |                | 46.67      |

| 40  |   |  | _ |  |
|-----|---|--|---|--|
| 30- |   |  |   |  |
| 20  |   |  |   |  |
| 10  | _ |  |   |  |
| 0   |   |  |   |  |

| Question                       | Gymkhana and Sports facility |                    |            |       |
|--------------------------------|------------------------------|--------------------|------------|-------|
| Answer                         | Value                        | No. of response(s) | Response % |       |
| <ul><li>Excellent</li></ul>    | 5                            | 3                  | 15         | 8.33  |
| Very Good                      | 4                            | 2                  | 8          | 5.56  |
| Good Good                      | 3                            | 6                  | 18         | 16.67 |
| <ul><li>satisfactory</li></ul> | 2                            | 9                  | 18         | 25.00 |
| Below satisfaction             | 1                            | 16                 | 16         | 44.44 |
| Performance                    |                              |                    |            | 41.67 |

#### vmedulife Account

| Question                       | Overall | Overall security in campus |            |       |
|--------------------------------|---------|----------------------------|------------|-------|
| Answer                         | Value   | No. of response(s)         | Response % |       |
| <ul><li>Excellent</li></ul>    | 5       | 11                         | 55         | 30.56 |
| Very Good                      | 4       | 5                          | 20         | 13.89 |
| Good                           | 3       | 12                         | 36         | 33.33 |
| <ul><li>satisfactory</li></ul> | 2       | 3                          | 6          | 8.33  |
| Below satisfaction             | 1       | 5                          | 5          | 13.89 |
| Performance                    |         |                            |            | 67.78 |