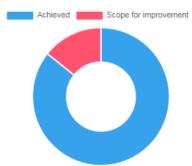

|
|-----------------------------|------------|-----------------------|----------------|------------|
| Answer                      | Value      | No. of response(s)    | Response value | Response % |
| <ul><li>Excellent</li></ul> | 5          | 18                    | 90             | 50.00      |
| Very Good                   | 4          | 7                     | 28             | 19.44      |
| Good Good                   | 3          | 11                    | 33             | 30.56      |
| Satisfactory                | 2          | 0                     | 0              | 0.00       |
| Poor                        | 1          | 0                     | 0              | 0.00       |
| Performance                 |            |                       |                | 83.89      |





Achieved 85.69 | Scope for improvement 14.31

#### **Actions Taken**

This feedback have been communicated to respective faculty member for her information. Principal Sir took personal meeting with her and asked her to take necessary measure. Also appreciated her work and motivate her for future task.



#### ACA/D/86

#### Feedback Analysis

**Title :** Faculty Feedback **Academic Year :** 2019-20

Class: Fourth Semester ( Div A ) [ B. Pharmacy ]

Details: S L Khan

Total number of response(s): 40 / 40

| Question                    | Preparation | Preparation of the subject by teacher |                |            |
|-----------------------------|-------------|---------------------------------------|----------------|------------|
| Answer                      | Value       | No. of res