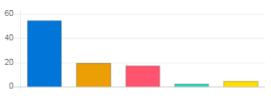

#### Feedback Analysis

**Title**: Administrative Services **Academic Year**: 2019-20

Class: Fourth Semester (Div A) [B. Pharmacy]

Details : Activity

Total number of response(s): 36 / 36

| Question           | Ragging free campus |                    |                |            |
|--------------------|---------------------|--------------------|----------------|------------|
| Answer             | Value               | No. of response(s) | Response value | Response % |
| Excellent          | 5                   | 22                 | 110            | 61.11      |
| Very Good          | 4                   | 3                  | 12             | 8.33       |
| Good               | 3                   | 6                  | 18             | 16.67      |
| satisfactory       | 2                   | 4                  | 8              | 11.11      |
| Below satisfaction | 1                   | 1                  | 1              | 2.78       |
| Performance        |                     |                    |                | 82.78      |

| Question                       | Seating        | Seating arrangement and teaching aids in classroom |                |            |  |
|--------------------------------|----------------|----------------------------------------------------|----------------|------------|--|
| Answer                         | Value          | No. of response(s)                                 | Response value | Response % |  |
| <ul><li>Excellent</li></ul>    | 5              | 4                                                  | 20             | 11.11      |  |
| Very Good                      | 4              | 7                                                  | 28             | 19.44      |  |
| Good                           | 3              | 9                                                  | 27             | 25.00      |  |
| <ul><li>satisfactory</li></ul> | 2              | 9                                                  | 18             | 25.00      |  |
| Below satisfaction             | 1              | 7                                                  | 7              | 19.44      |  |
| Performance                    | formance 55.56 |                                                    |                |            |  |

| Question                               | Overall | Overall infrastructure and laboratory equipments |                |            |  |
|----------------------------------------|---------|--------------------------------------------------|----------------|------------|--|
| Answer                                 | Value   | No. of response(s)                               | Response value | Response % |  |
| <ul><li>Excellent</li></ul>            | 5       | 5                                                | 25             | 13.89      |  |
| Very Good                              | 4       | 5                                                | 20             | 13.89      |  |
| Good                                   | 3       | 16                                               | 48             | 44.44      |  |
| <ul><li>satisfactory</li></ul>         | 2       | 6                                                | 12             | 16.67      |  |
| <ul> <li>Below satisfaction</li> </ul> | 1       | 4                                                | 4              | 11.11      |  |
| Performance                            | 60.56   |                                                  |                |            |  |

| Question                       | Overall I | Overall Library services                   |    |       |  |
|--------------------------------|-----------|--------------------------------------------|----|-------|--|
| Answer                         | Value     | No. of response(s) Response value Response |    |       |  |
| <ul><li>Excellent</li></ul>    | 5         | 5                                          | 25 | 13.89 |  |
| Very Good                      | 4         | 8                                          | 32 | 22.22 |  |
| Good Good                      | 3         | 11                                         | 33 | 30.56 |  |
| <ul><li>satisfactory</li></ul> | 2         | 7                                          | 14 | 19.44 |  |
| Below satisfaction             | 1         | 5                                          | 5  | 13.89 |  |
| Performance                    |           |                                            |    | 60.56 |  |

| Question                       | Timely c | Timely communication from office |            |       |  |
|--------------------------------|----------|----------------------------------|------------|-------|--|
| Answer                         | Value    | No. of response(s)               | Response % |       |  |
| <ul><li>Excellent</li></ul>    | 5        | 9                                | 45         | 25.00 |  |
| Very Good                      | 4        | 7                                | 28         | 19.44 |  |
| Good                           | 3        | 9                                | 27         | 25.00 |  |
| <ul><li>satisfactory</li></ul> | 2        | 6                                | 12         | 16.67 |  |
| Below satisfaction             | 1        | 5                                | 5          | 13.89 |  |
| Performance                    |          |                                  |            | 65.00 |  |