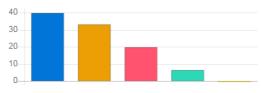

#### Feedback Analysis

**Title :** Administrative Services **Academic Year :** 2019-20

Class: Sixth Semester ( Div A ) [ B. Pharmacy ]

Details : Activity

Total number of response(s): 30 / 30

| Question                       | Ragging free campus |                                              |    |       |  |
|--------------------------------|---------------------|----------------------------------------------|----|-------|--|
| Answer                         | Value               | e No. of response(s) Response value Response |    |       |  |
| <ul><li>Excellent</li></ul>    | 5                   | 18                                           | 90 | 60.00 |  |
| Very Good                      | 4                   | 7                                            | 28 | 23.33 |  |
| Good                           | 3                   | 5                                            | 15 | 16.67 |  |
| <ul><li>satisfactory</li></ul> | 2                   | 0                                            | 0  | 0.00  |  |
| Below satisfaction             | 1                   | 0                                            | 0  | 0.00  |  |
| Performance                    |                     |                                              |    | 88.67 |  |

| Question                       | Seating | Seating arrangement and teaching aids in classroom |            |       |  |  |
|--------------------------------|---------|----------------------------------------------------|------------|-------|--|--|
| Answer                         | Value   | No. of response(s)                                 | Response % |       |  |  |
| <ul><li>Excellent</li></ul>    | 5       | 9                                                  | 45         | 30.00 |  |  |
| Very Good                      | 4       | 9                                                  | 36         | 30.00 |  |  |
| Good                           | 3       | 8                                                  | 24         | 26.67 |  |  |
| <ul><li>satisfactory</li></ul> | 2       | 4                                                  | 8          | 13.33 |  |  |
| Below satisfaction             | 1       | 0                                                  | 0          | 0.00  |  |  |
| Performance                    |         |                                                    |            | 75.33 |  |  |

| Question                               | Overall | Overall infrastructure and laboratory equipments |            |       |  |  |
|----------------------------------------|---------|--------------------------------------------------|------------|-------|--|--|
| Answer                                 | Value   | No. of response(s)                               | Response % |       |  |  |
| <ul><li>Excellent</li></ul>            | 5       | 6                                                | 30         | 20.00 |  |  |
| Very Good                              | 4       | 10                                               | 40         | 33.33 |  |  |
| Good                                   | 3       | 13                                               | 39         | 43.33 |  |  |
| <ul><li>satisfactory</li></ul>         | 2       | 1                                                | 2          | 3.33  |  |  |
| <ul> <li>Below satisfaction</li> </ul> | 1       | 0                                                | 0          | 0.00  |  |  |
| Performance                            |         |                                                  |            |       |  |  |

| Question                       | Overall I | Overall Library services |            |       |  |  |
|--------------------------------|-----------|--------------------------|------------|-------|--|--|
| Answer                         | Value     | No. of response(s)       | Response % |       |  |  |
| <ul><li>Excellent</li></ul>    | 5         | 6                        | 30         | 20.00 |  |  |
| Very Good                      | 4         | 8                        | 32         | 26.67 |  |  |
| Good                           | 3         | 8                        | 24         | 26.67 |  |  |
| <ul><li>satisfactory</li></ul> | 2         | 8                        | 16         | 26.67 |  |  |
| Below satisfaction             | 1         | 0                        | 0          | 0.00  |  |  |
| Performance                    |           |                          |            |       |  |  |

| Question                       | Timely c | Timely communication from office |                                   |       |  |  |
|--------------------------------|----------|----------------------------------|-----------------------------------|-------|--|--|
| Answer                         | Value    | No. of response(s)               | No. of response(s) Response value |       |  |  |
| <ul><li>Excellent</li></ul>    | 5        | 12                               | 60                                | 40.00 |  |  |
| Very Good                      | 4        | 10                               | 40                                | 33.33 |  |  |
| Good                           | 3        | 6                                | 18                                | 20.00 |  |  |
| <ul><li>satisfactory</li></ul> | 2        | 2                                | 4                                 | 6.67  |  |  |
| Below satisfaction             | 1        | 0                                | 0                                 | 0.00  |  |  |
| Performance                    |          | 81.33                            |                                   |       |  |  |