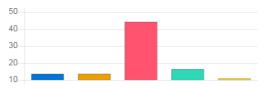

#### Feedback Analysis

**Title :** Administrative Services **Academic Year :** 2019-20

Class: Fourth Semester (Div B) [B. Pharmacy]

Details : Activity

Total number of response(s): 19 / 19

| Question           | Ragging free campus |                                            |    |       |  |
|--------------------|---------------------|--------------------------------------------|----|-------|--|
| Answer             | Value               | No. of response(s) Response value Response |    |       |  |
| Excellent          | 5                   | 9                                          | 45 | 47.37 |  |
| Very Good          | 4                   | 3                                          | 12 | 15.79 |  |
| Good               | 3                   | 4                                          | 12 | 21.05 |  |
| satisfactory       | 2                   | 3                                          | 6  | 15.79 |  |
| Below satisfaction | 1                   | 0                                          | 0  | 0.00  |  |
| Performance        |                     |                                            |    | 78.95 |  |

| Question                    | Seating arrangement and teaching aids in classroom |                    |                |            |
|-----------------------------|----------------------------------------------------|--------------------|----------------|------------|
| Answer                      | Value                                              | No. of response(s) | Response value | Response % |
| <ul><li>Excellent</li></ul> | 5                                                  | 1                  | 5              | 5.26       |
| Very Good                   | 4                                                  | 2                  | 8              | 10.53      |
| Good                        | 3                                                  | 4                  | 12             | 21.05      |
| satisfactory                | 2                                                  | 3                  | 6              | 15.79      |
| Below satisfaction          | 1                                                  | 9                  | 9              | 47.37      |
| Performance                 |                                                    |                    |                | 42.11      |

| Question                       | Overall | Overall infrastructure and laboratory equipments |                |            |  |
|--------------------------------|---------|--------------------------------------------------|----------------|------------|--|
| Answer                         | Value   | No. of response(s)                               | Response value | Response % |  |
| <ul><li>Excellent</li></ul>    | 5       | 2                                                | 10             | 10.53      |  |
| Very Good                      | 4       | 3                                                | 12             | 15.79      |  |
| Good                           | 3       | 7                                                | 21             | 36.84      |  |
| <ul><li>satisfactory</li></ul> | 2       | 1                                                | 2              | 5.26       |  |
| Below satisfaction             | 1       | 6                                                | 6              | 31.58      |  |
| Performance                    |         |                                                  |                | 53.68      |  |

| Question                    | Overall Library services |                                            |    |       |  |  |
|-----------------------------|--------------------------|--------------------------------------------|----|-------|--|--|
| Answer                      | Value                    | /alue No. of response(s) Response value Re |    |       |  |  |
| <ul><li>Excellent</li></ul> | 5                        | 2                                          | 10 | 10.53 |  |  |
| Very Good                   | 4                        | 3                                          | 12 | 15.79 |  |  |
| Good                        | 3                        | 4                                          | 12 | 21.05 |  |  |
| satisfactory                | 2                        | 2                                          | 4  | 10.53 |  |  |
| Below satisfaction          | 1                        | 8                                          | 8  | 42.11 |  |  |
| Performance                 |                          |                                            |    | 48.42 |  |  |