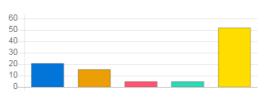

| 40  |   |  | _ |  |
|-----|---|--|---|--|
| 30- |   |  |   |  |
| 20  |   |  |   |  |
| 10  | _ |  |   |  |
| 0   |   |  |   |  |

| Question                       | Gymkhana and Sports facility |                    |            |       |
|--------------------------------|------------------------------|--------------------|------------|-------|
| Answer                         | Value                        | No. of response(s) | Response % |       |
| <ul><li>Excellent</li></ul>    | 5                            | 3                  | 15         | 8.33  |
| Very Good                      | 4                            | 2                  | 8          | 5.56  |
| Good Good                      | 3                            | 6                  | 18         | 16.67 |
| <ul><li>satisfactory</li></ul> | 2                            | 9                  | 18         | 25.00 |
| Below satisfaction             | 1                            | 16                 | 16         | 44.44 |
| Performance                    |                              |                    |            | 41.67 |