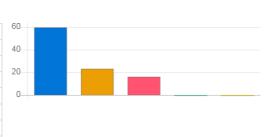

#### Feedback Analysis

**Title :** Administrative Services **Academic Year :** 2019-20

Class: Sixth Semester ( Div A ) [ B. Pharmacy ]

Details : Activity

Total number of response(s): 30 / 30

| Question                       | Ragging free campus |                                              |    |       |  |
|--------------------------------|---------------------|----------------------------------------------|----|-------|--|
| Answer                         | Value               | e No. of response(s) Response value Response |    |       |  |
| <ul><li>Excellent</li></ul>    | 5                   | 18                                           | 90 | 60.00 |  |
| Very Good                      | 4                   | 7                                            | 28 | 23.33 |  |
| Good                           | 3                   | 5                                            | 15 | 16.67 |  |
| <ul><li>satisfactory</li></ul> | 2                   | 0                                            | 0  | 0.00  |  |
| Below satisfaction             | 1                   | 0                                            | 0  | 0.00  |  |
| Performance                    |                     |                                              |    | 88.67 |  |

| Question                       | Seating | Seating arrangement and teaching aids in classroom |            |       |  |  |
|--------------------------------|---------|----------------------------------------------------|------------|-------|--|--|
| Answer                         | Value   | No. of response(s)                                 | Response % |       |  |  |
| <ul><li>Excellent</li></ul>    | 5       | 9                                                  | 45         | 30.00 |  |  |
| Very Good                      | 4       | 9                                                  | 36         | 30.00 |  |  |
| Good                           | 3       | 8                                                  | 24         | 26.67 |  |  |
| <ul><li>satisfactory</li></ul> | 2       | 4                                                  | 8          | 13.33 |  |  |
| Below satisfaction             | 1       | 0                                                  | 0          | 0.00  |  |  |
| Performance                    |         |                                                    |            | 75.33 |  |  |

| Question                               | Overall | Overall infrastructure and laboratory equipments |            |       |  |  |
|----------------------------------------|---------|--------------------------------------------------|------------|-------|--|--|
| Answer                                 | Value   | No. of response(s)                               | Response % |       |  |  |
| <ul><li>Excellent</li></ul>            | 5       | 6                                                | 30         | 20.00 |  |  |
| Very Good                              | 4       | 10                                               | 40         | 33.33 |  |  |
| Good                                   | 3       | 13                                               | 39         | 43.33 |  |  |
| <ul><li>satisfactory</li></ul>         | 2       | 1                                                | 2          | 3.33  |  |  |
| <ul> <li>Below satisfaction</li> </ul> | 1       | 0                                                | 0          | 0.00  |  |  |
| Performance                            |         |                                                  |            |       |  |  |

| Question                       | Overall I | Overall Library services |            |       |  |  |
|--------------------------------|-----------|--------------------------|------------|-------|--|--|
| Answer                         | Value     | No. of response(s)       | Response % |       |  |  |
| <ul><li>Excellent</li></ul>    | 5         | 6                        | 30         | 20.00 |  |  |
| Very Good                      | 4         | 8                        | 32         | 26.67 |  |  |
| Good                           | 3         | 8                        | 24         | 26.67 |  |  |
| <ul><li>satisfactory</li></ul> | 2         | 8                        | 16         | 26.67 |  |  |
| Below satisfaction             | 1         | 0                        | 0          | 0.00  |  |  |
| Performance                    |           |                          |            |       |  |  |

| Question                       | Timely c | Timely communication from office |                                   |       |  |  |
|--------------------------------|----------|----------------------------------|-----------------------------------|-------|--|--|
| Answer                         | Value    | No. of response(s)               | No. of response(s) Response value |       |  |  |
| <ul><li>Excellent</li></ul>    | 5        | 12                               | 60                                | 40.00 |  |  |
| Very Good                      | 4        | 10                               | 40                                | 33.33 |  |  |
| Good                           | 3        | 6                                | 18                                | 20.00 |  |  |
| <ul><li>satisfactory</li></ul> | 2        | 2                                | 4                                 | 6.67  |  |  |
| Below satisfaction             | 1        | 0                                | 0                                 | 0.00  |  |  |
| Performance                    |          | 81.33                            |                                   |       |  |  |