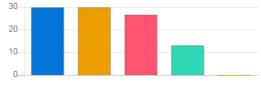

#### Feedback Analysis

**Title**: Administrative Services **Academic Year**: 2019-20

Class: Fourth Semester (Div A) [B. Pharmacy]

Details : Activity

Total number of response(s): 36 / 36

| Question           | Ragging free campus |                    |                |            |
|--------------------|---------------------|--------------------|----------------|------------|
| Answer             | Value               | No. of response(s) | Response value | Response % |
| Excellent          | 5                   | 22                 | 110            | 61.11      |
| Very Good          | 4                   | 3                  | 12             | 8.33       |
| Good               | 3                   | 6                  | 18             | 16.67      |
| satisfactory       | 2                   | 4                  | 8              | 11.11      |
| Below satisfaction | 1                   | 1                  | 1              | 2.78       |
| Performance        |                     |                    |                | 82.78      |

| Question                       | Seating        | Seating arrangement and teaching aids in classroom |                |            |  |
|--------------------------------|----------------|----------------------------------------------------|----------------|------------|--|
| Answer                         | Value          | No. of response(s)                                 | Response value | Response % |  |
| <ul><li>Excellent</li></ul>    | 5              | 4                                                  | 20             | 11.11      |  |
| Very Good                      | 4              | 7                                                  | 28             | 19.44      |  |
| Good                           | 3              | 9                                                  | 27             | 25.00      |  |
| <ul><li>satisfactory</li></ul> | 2              | 9                                                  | 18             | 25.00      |  |
| Below satisfaction             | 1              | 7                                                  | 7              | 19.44      |  |
| Performance                    | formance 55.56 |                                                    |                |            |  |

| Question                               | Overall | Overall infrastructure and laboratory equipments |                |            |  |
|----------------------------------------|---------|--------------------------------------------------|----------------|------------|--|
| Answer                                 | Value   | No. of response(s)                               | Response value | Response % |  |
| <ul><li>Excellent</li></ul>            | 5       | 5                                                | 25             | 13.89      |  |
| Very Good                              | 4       | 5                                                | 20             | 13.89      |  |
| Good                                   | 3       | 16                                               | 48             | 44.44      |  |
| <ul><li>satisfactory</li></ul>         | 2       | 6                                                | 12             | 16.67      |  |
| <ul> <li>Below satisfaction</li> </ul> | 1       | 4                                                | 4              | 11.11      |  |
| Performance                            | 60.56   |                                                  |                |            |  |

| Question                       | Overall I | Overall Library services                   |    |       |  |
|--------------------------------|-----------|--------------------------------------------|----|-------|--|
| Answer                         | Value     | No. of response(s) Response value Response |    |       |  |
| <ul><li>Excellent</li></ul>    | 5         | 5                                          | 25 | 13.89 |  |
| Very Good                      | 4         | 8                                          | 32 | 22.22 |  |
| Good Good                      | 3         | 11                                         | 33 | 30.56 |  |
| <ul><li>satisfactory</li></ul> | 2         | 7                                          | 14 | 19.44 |  |
| Below satisfaction             | 1         | 5                                          | 5  | 13.89 |  |
| Performance                    |           |                                            |    | 60.56 |  |

| Question                       | Timely c | Timely communication from office |            |       |  |
|--------------------------------|----------|----------------------------------|------------|-------|--|
| Answer                         | Value    | No. of response(s)               | Response % |       |  |
| <ul><li>Excellent</li></ul>    | 5        | 9                                | 45         | 25.00 |  |
| Very Good                      | 4        | 7                                | 28         | 19.44 |  |
| Good                           | 3        | 9                                | 27         | 25.00 |  |
| <ul><li>satisfactory</li></ul> | 2        | 6                                | 12         | 16.67 |  |
| Below satisfaction             | 1        | 5                                | 5          | 13.89 |  |
| Performance                    |          |                                  |            | 65.00 |  |