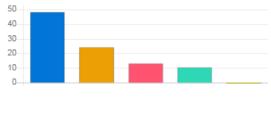

#### Feedback Analysis

**Title :** Administrative Services **Academic Year :** 2019-20

Class: Sixth Semester ( Div A ) [ B. Pharmacy ]

Details : Activity

Total number of response(s): 30 / 30

| Question                       | Ragging free campus |                                              |    |       |  |
|--------------------------------|---------------------|----------------------------------------------|----|-------|--|
| Answer                         | Value               | e No. of response(s) Response value Response |    |       |  |
| <ul><li>Excellent</li></ul>    | 5                   | 18                                           | 90 | 60.00 |  |
| Very Good                      | 4                   | 7                                            | 28 | 23.33 |  |
| Good                           | 3                   | 5                                            | 15 | 16.67 |  |
| <ul><li>satisfactory</li></ul> | 2                   | 0                                            | 0  | 0.00  |  |
| Below satisfaction             | 1                   | 0                                            | 0  | 0.00  |  |
| Performance                    |                     |                                              |    | 88.67 |  |