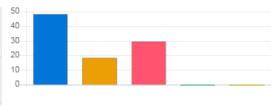

#### Feedback Analysis

**Title**: Administrative Services **Academic Year**: 2019-20

Class: Fourth Semester (Div A) [B. Pharmacy]

Details : Activity

Total number of response(s): 36 / 36

| Question           | Ragging free campus |                    |                |            |
|--------------------|---------------------|--------------------|----------------|------------|
| Answer             | Value               | No. of response(s) | Response value | Response % |
| Excellent          | 5                   | 22                 | 110            | 61.11      |
| Very Good          | 4                   | 3                  | 12             | 8.33       |
| Good               | 3                   | 6                  | 18             | 16.67      |
| satisfactory       | 2                   | 4                  | 8              | 11.11      |
| Below satisfaction | 1                   | 1                  | 1              | 2.78       |
| Performance        |                     |                    |                | 82.78      |

| Question                       | Seating        | Seating arrangement and teaching aids in classroom |                |            |  |
|--------------------------------|----------------|----------------------------------------------------|----------------|------------|--|
| Answer                         | Value          | No. of response(s)                                 | Response value | Response % |  |
| <ul><li>Excellent</li></ul>    | 5              | 4                                                  | 20             | 11.11      |  |
| Very Good                      | 4              | 7                                                  | 28             | 19.44      |  |
| Good                           | 3              | 9                                                  | 27             | 25.00      |  |
| <ul><li>satisfactory</li></ul> | 2              | 9                                                  | 18             | 25.00      |  |
| Below satisfaction             | 1              | 7                                                  | 7              | 19.44      |  |
| Performance                    | formance 55.56 |                                                    |                |            |  |

| Question                               | Overall | Overall infrastructure and laboratory equipments |                |            |  |
|----------------------------------------|---------|--------------------------------------------------|----------------|------------|--|
| Answer                                 | Value   | No. of response(s)                               | Response value | Response % |  |
| <ul><li>Excellent</li></ul>            | 5       | 5                                                | 25             | 13.89      |  |
| Very Good                              | 4       | 5                                                | 20             | 13.89      |  |
| Good                                   | 3       | 16                                               | 48             | 44.44      |  |
| <ul><li>satisfactory</li></ul>         | 2       | 6                                                | 12             | 16.67      |  |
| <ul> <li>Below satisfaction</li> </ul> | 1       | 4                                                | 4              | 11.11      |  |
| Performance                            | 60.56   |                                                  |                |            |  |

| Question                       | Overall I | Overall Library services                   |    |       |  |
|--------------------------------|-----------|--------------------------------------------|----|-------|--|
| Answer                         | Value     | No. of response(s) Response value Response |    |       |  |
| <ul><li>Excellent</li></ul>    | 5         | 5                                          | 25 | 13.89 |  |
| Very Good                      | 4         | 8                                          | 32 | 22.22 |  |
| Good Good                      | 3         | 11                                         | 33 | 30.56 |  |
| <ul><li>satisfactory</li></ul> | 2         | 7                                          | 14 | 19.44 |  |
| Below satisfaction             | 1         | 5                                          | 5  | 13.89 |  |
| Performance                    |           |                                            |    | 60.56 |  |

| Question                       | Timely c | Timely communication from office |            |       |  |
|--------------------------------|----------|----------------------------------|------------|-------|--|
| Answer                         | Value    | No. of response(s)               | Response % |       |  |
| <ul><li>Excellent</li></ul>    | 5        | 9                                | 45         | 25.00 |  |
| Very Good                      | 4        | 7                                | 28         | 19.44 |  |
| Good                           | 3        | 9                                | 27         | 25.00 |  |
| <ul><li>satisfactory</li></ul> | 2        | 6                                | 12         | 16.67 |  |
| Below satisfaction             | 1        | 5                                | 5          | 13.89 |  |
| Performance                    |          |                                  |            | 65.00 |  |