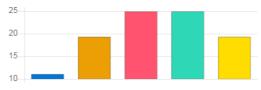

#### Feedback Analysis

**Title**: Administrative Services **Academic Year**: 2019-20

Class: Fourth Semester (Div A) [B. Pharmacy]

Details : Activity

Total number of response(s): 36 / 36

| Question           | Ragging free campus |                    |                |            |
|--------------------|---------------------|--------------------|----------------|------------|
| Answer             | Value               | No. of response(s) | Response value | Response % |
| Excellent          | 5                   | 22                 | 110            | 61.11      |
| Very Good          | 4                   | 3                  | 12             | 8.33       |
| Good               | 3                   | 6                  | 18             | 16.67      |
| satisfactory       | 2                   | 4                  | 8              | 11.11      |
| Below satisfaction | 1                   | 1                  | 1              | 2.78       |
| Performance        |                     |                    |                | 82.78      |

| Question                       | Seating        | Seating arrangement and teaching aids in classroom |                |            |  |
|--------------------------------|----------------|----------------------------------------------------|----------------|------------|--|
| Answer                         | Value          | No. of response(s)                                 | Response value | Response % |  |
| <ul><li>Excellent</li></ul>    | 5              | 4                                                  | 20             | 11.11      |  |
| Very Good                      | 4              | 7                                                  | 28             | 19.44      |  |
| Good                           | 3              | 9                                                  | 27             | 25.00      |  |
| <ul><li>satisfactory</li></ul> | 2              | 9                                                  | 18             | 25.00      |  |
| Below satisfaction             | 1              | 7                                                  | 7              | 19.44      |  |
| Performance                    | formance 55.56 |                                                    |                |            |  |

| Question                               | Overall | Overall infrastructure and laboratory equipments |                |            |  |
|----------------------------------------|---------|--------------------------------------------------|----------------|------------|--|
| Answer                                 | Value   | No. of response(s)                               | Response value | Response % |  |
| <ul><li>Excellent</li></ul>            | 5       | 5                                                | 25             | 13.89      |  |
| Very Good                              | 4       | 5                                                | 20             | 13.89      |  |
| Good                                   | 3       | 16                                               | 48             | 44.44      |  |
| <ul><li>satisfactory</li></ul>         | 2       | 6                                                | 12             | 16.67      |  |
| <ul> <li>Below satisfaction</li> </ul> | 1       | 4                                                | 4              | 11.11      |  |
| Performance                            | 60.56   |                                                  |                |            |  |

| Question                       | Overall I | Overall Library services                   |    |       |  |
|--------------------------------|-----------|--------------------------------------------|----|-------|--|
| Answer                         | Value     | No. of response(s) Response value Response |    |       |  |
| <ul><li>Excellent</li></ul>    | 5         | 5                                          | 25 | 13.89 |  |
| Very Good                      | 4         | 8                                          | 32 | 22.22 |  |
| Good Good                      | 3         | 11                                         | 33 | 30.56 |  |
| <ul><li>satisfactory</li></ul> | 2         | 7                                          | 14 | 19.44 |  |
| Below satisfaction             | 1         | 5                                          | 5  | 13.89 |  |
| Performance                    |           |                                            |    | 60.56 |  |