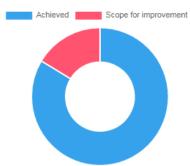

---|------------|--|--|--|
| Answer                      | Value      | alue No. of response(s) Response v |     | Response % |  |  |  |
| <ul><li>Excellent</li></ul> | 5          | 23                                 | 115 | 57.50      |  |  |  |
| Very Good                   | 4          | 8                                  | 32  | 20.00      |  |  |  |
| Good                        | 3          | 7                                  | 21  | 17.50      |  |  |  |
| Satisfactory                | 2          | 2                                  | 4   | 5.00       |  |  |  |
| Poor                        | 1          | 0                                  | 0   | 0.00       |  |  |  |
| Performance                 |            |                                    |     | 86.00      |  |  |  |





Achieved 83.65 | Scope for improvement 16.35

#### **Actions Taken**

This feedback have been communicated to respective faculty member for his information. Principal Sir took personal meeting with him and asked him to take necessary measure. Also appreciated his work and motivate him for future task.



#### ACA/D/86

#### Feedback Analysis

**Title :** Course End Survey **Academic Year :** 2019-20

Class: Sixth Semester ( Div B ) [ B. Pharmacy ]

Details: Medicinal Chemistry III - Theory | Regular (Rushikesh Diware)

Total number of response(s): 26 / 26

| Question                                                                      | Please give your opinion regarding content completeness by facu |                    |                |            |
|-----------------------------------