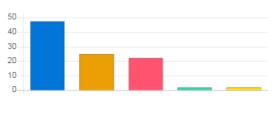

| 40  |   |  | _ |  |
|-----|---|--|---|--|
| 30- |   |  |   |  |
| 20  |   |  |   |  |
| 10  | _ |  |   |  |
| 0   |   |  |   |  |

| Question                       | Gymkhana and Sports facility |                    |            |       |
|--------------------------------|------------------------------|--------------------|------------|-------|
| Answer                         | Value                        | No. of response(s) | Response % |       |
| <ul><li>Excellent</li></ul>    | 5                            | 3                  | 15         | 8.33  |
| Very Good                      | 4                            | 2                  | 8          | 5.56  |
| Good Good                      | 3                            | 6                  | 18         | 16.67 |
| <ul><li>satisfactory</li></ul> | 2                            | 9                  | 18         | 25.00 |
| Below satisfaction             | 1                            | 16                 | 16         | 44.44 |
| Performance                    |                              |                    |            | 41.67 |

#### vmedulife Account

| Question                       | Overall | Overall security in campus |            |       |
|--------------------------------|---------|----------------------------|------------|-------|
| Answer                         | Value   | No. of response(s)         | Response % |       |
| <ul><li>Excellent</li></ul>    | 5       | 11                         | 55         | 30.56 |
| Very Good                      | 4       | 5                          | 20         | 13.89 |
| Good                           | 3       | 12                         | 36         | 33.33 |
| <ul><li>satisfactory</li></ul> | 2       | 3                          | 6          | 8.33  |
| Below satisfaction             | 1       | 5                          | 5          | 13.89 |
| Performance                    |         |                            |            | 67.78 |