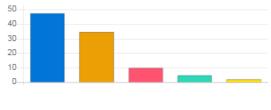

#### Feedback Analysis

**Title**: Administrative Services **Academic Year**: 2019-20

Class: Fourth Semester (Div A) [B. Pharmacy]

Details : Activity

Total number of response(s): 36 / 36

| Question           | Ragging free campus |                    |                |            |
|--------------------|---------------------|--------------------|----------------|------------|
| Answer             | Value               | No. of response(s) | Response value | Response % |
| Excellent          | 5                   | 22                 | 110            | 61.11      |
| Very Good          | 4                   | 3                  | 12             | 8.33       |
| Good               | 3                   | 6                  | 18             | 16.67      |
| satisfactory       | 2                   | 4                  | 8              | 11.11      |
| Below satisfaction | 1                   | 1                  | 1              | 2.78       |
| Performance        |                     |                    |                | 82.78      |

| Question                       | Seating        | Seating arrangement and teaching aids in classroom |                |            |  |
|--------------------------------|----------------|----------------------------------------------------|----------------|------------|--|
| Answer                         | Value          | No. of response(s)                                 | Response value | Response % |  |
| <ul><li>Excellent</li></ul>    | 5              | 4                                                  | 20             | 11.11      |  |
| Very Good                      | 4              | 7                                                  | 28             | 19.44      |  |
| Good                           | 3              | 9                                                  | 27             | 25.00      |  |
| <ul><li>satisfactory</li></ul> | 2              | 9                                                  | 18             | 25.00      |  |
| Below satisfaction             | 1              | 7                                                  | 7              | 19.44      |  |
| Performance                    | formance 55.56 |                                                    |                |            |  |

| Question                               | Overall | Overall infrastructure and laboratory equipments |                |            |  |
|----------------------------------------|---------|--------------------------------------------------|----------------|------------|--|
| Answer                                 | Value   | No. of response(s)                               | Response value | Response % |  |
| <ul><li>Excellent</li></ul>            | 5       | 5                                                | 25             | 13.89      |  |
| Very Good                              | 4       | 5                                                | 20             | 13.89      |  |
| Good                                   | 3       | 16                                               | 48             | 44.44      |  |
| <ul><li>satisfactory</li></ul>         | 2       | 6                                                | 12             | 16.67      |  |
| <ul> <li>Below satisfaction</li> </ul> | 1       | 4                                                | 4              | 11.11      |  |
| Performance                            | 60.56   |                                                  |                |            |  |

| Question                       | Overall I | Overall Library services                   |    |       |  |
|--------------------------------|-----------|--------------------------------------------|----|-------|--|
| Answer                         | Value     | No. of response(s) Response value Response |    |       |  |
| <ul><li>Excellent</li></ul>    | 5         | 5                                          | 25 | 13.89 |  |
| Very Good                      | 4         | 8                                          | 32 | 22.22 |  |
| Good Good                      | 3         | 11                                         | 33 | 30.56 |  |
| <ul><li>satisfactory</li></ul> | 2         | 7                                          | 14 | 19.44 |  |
| Below satisfaction             | 1         | 5                                          | 5  | 13.89 |  |
| Performance                    |           |                                            |    | 60.56 |  |

| Question                       | Timely c | Timely communication from office |            |       |  |
|--------------------------------|----------|----------------------------------|------------|-------|--|
| Answer                         | Value    | No. of response(s)               | Response % |       |  |
| <ul><li>Excellent</li></ul>    | 5        | 9                                | 45         | 25.00 |  |
| Very Good                      | 4        | 7                                | 28         | 19.44 |  |
| Good                           | 3        | 9                                | 27         | 25.00 |  |
| <ul><li>satisfactory</li></ul> | 2        | 6                                | 12         | 16.67 |  |
| Below satisfaction             | 1        | 5                                | 5          | 13.89 |  |
| Performance                    |          |                                  |            | 65.00 |  |