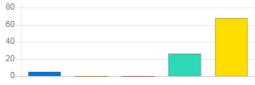

#### Feedback Analysis

**Title**: Administrative Services **Academic Year**: 2019-20

Class: Fourth Semester (Div A) [B. Pharmacy]

Details : Activity

Total number of response(s): 36 / 36

| Question           | Ragging free campus |                    |                |            |
|--------------------|---------------------|--------------------|----------------|------------|
| Answer             | Value               | No. of response(s) | Response value | Response % |
| Excellent          | 5                   | 22                 | 110            | 61.11      |
| Very Good          | 4                   | 3                  | 12             | 8.33       |
| Good               | 3                   | 6                  | 18             | 16.67      |
| satisfactory       | 2                   | 4                  | 8              | 11.11      |
| Below satisfaction | 1                   | 1                  | 1              | 2.78       |
| Performance        |                     |                    |                | 82.78      |

| Question                       | Seating        | Seating arrangement and teaching aids in classroom |                |            |  |
|--------------------------------|----------------|----------------------------------------------------|----------------|------------|--|
| Answer                         | Value          | No. of response(s)                                 | Response value | Response % |  |
| <ul><li>Excellent</li></ul>    | 5              | 4                                                  | 20             | 11.11      |  |
| Very Good                      | 4              | 7                                                  | 28             | 19.44      |  |
| Good                           | 3              | 9                                                  | 27             | 25.00      |  |
| <ul><li>satisfactory</li></ul> | 2              | 9                                                  | 18             | 25.00      |  |
| Below satisfaction             | 1              | 7                                                  | 7              | 19.44      |  |
| Performance                    | formance 55.56 |                                                    |                |            |  |

| Question                               | Overall | Overall infrastructure and laboratory equipments |                |            |  |
|----------------------------------------|---------|--------------------------------------------------|----------------|------------|--|
| Answer                                 | Value   | No. of response(s)                               | Response value | Response % |  |
| <ul><li>Excellent</li></ul>            | 5       | 5                                                | 25             | 13.89      |  |
| Very Good                              | 4       | 5                                                | 20             | 13.89      |  |
| Good                                   | 3       | 16                                               | 48             | 44.44      |  |
| <ul><li>satisfactory</li></ul>         | 2       | 6                                                | 12             | 16.67      |  |
| <ul> <li>Below satisfaction</li> </ul> | 1       | 4                                                | 4              | 11.11      |  |
| Performance                            | 60.56   |                                                  |                |            |  |

| Question                       | Overall I | Overall Library services                   |    |       |  |
|--------------------------------|-----------|--------------------------------------------|----|-------|--|
| Answer                         | Value     | No. of response(s) Response value Response |    |       |  |
| <ul><li>Excellent</li></ul>    | 5         | 5                                          | 25 | 13.89 |  |
| Very Good                      | 4         | 8                                          | 32 | 22.22 |  |
| Good Good                      | 3         | 11                                         | 33 | 30.56 |  |
| <ul><li>satisfactory</li></ul> | 2         | 7                                          | 14 | 19.44 |  |
| Below satisfaction             | 1         | 5                                          | 5  | 13.89 |  |
| Performance                    |           |                                            |    | 60.56 |  |

| Question                       | Timely c | Timely communication from office |            |       |  |
|--------------------------------|----------|----------------------------------|------------|-------|--|
| Answer                         | Value    | No. of response(s)               | Response % |       |  |
| <ul><li>Excellent</li></ul>    | 5        | 9                                | 45         | 25.00 |  |
| Very Good                      | 4        | 7                                | 28         | 19.44 |  |
| Good                           | 3        | 9                                | 27         | 25.00 |  |
| <ul><li>satisfactory</li></ul> | 2        | 6                                | 12         | 16.67 |  |
| Below satisfaction             | 1        | 5                                | 5          | 13.89 |  |
| Performance                    |          |                                  |            | 65.00 |  |