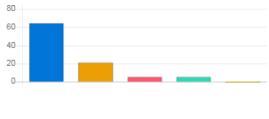

| 35       |  |  |  |
|----------|--|--|--|
| 35<br>30 |  |  |  |
| 25<br>20 |  |  |  |
| 20       |  |  |  |
| 15       |  |  |  |
| 10       |  |  |  |
|          |  |  |  |
|          |  |  |  |

| Question                    | Canteen facility |                    |                |            |
|-----------------------------|------------------|--------------------|----------------|------------|
| Answer                      | Value            | No. of response(s) | Response value | Response % |
| <ul><li>Excellent</li></ul> | 5                | 3                  | 15             | 8.33       |
| Very Good                   | 4                | 3                  | 12             | 8.33       |
| Good                        | 3                | 11                 | 33             | 30.56      |
| satisfactory                | 2                | 5                  | 10             | 13.89      |
| Below satisfaction          | 1                | 14                 | 14             | 38.89      |
| Performance                 |                  |                    |                | 46.67      |