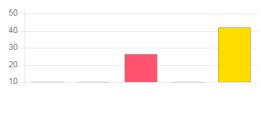

| 35       |  |  |  |
|----------|--|--|--|
| 35<br>30 |  |  |  |
| 25<br>20 |  |  |  |
| 20       |  |  |  |
| 15       |  |  |  |
| 10       |  |  |  |
|          |  |  |  |
|          |  |  |  |

| Question                    | Canteen facility |                    |                |            |
|-----------------------------|------------------|--------------------|----------------|------------|
| Answer                      | Value            | No. of response(s) | Response value | Response % |
| <ul><li>Excellent</li></ul> | 5                | 3                  | 15             | 8.33       |
| Very Good                   | 4                | 3                  | 12             | 8.33       |
| Good                        | 3                | 11                 | 33             | 30.56      |
| satisfactory                | 2                | 5                  | 10             | 13.89      |
| Below satisfaction          | 1                | 14                 | 14             | 38.89      |
| Performance                 |                  |                    |                | 46.67      |