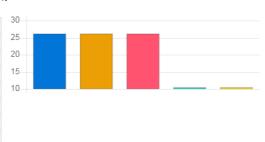

#### Feedback Analysis

**Title :** Administrative Services **Academic Year :** 2019-20

Class: Sixth Semester ( Div A ) [ B. Pharmacy ]

Details : Activity

Total number of response(s): 30 / 30

| Question                       | Ragging free campus |                                              |    |       |  |
|--------------------------------|---------------------|----------------------------------------------|----|-------|--|
| Answer                         | Value               | e No. of response(s) Response value Response |    |       |  |
| <ul><li>Excellent</li></ul>    | 5                   | 18                                           | 90 | 60.00 |  |
| Very Good                      | 4                   | 7                                            | 28 | 23.33 |  |
| Good                           | 3                   | 5                                            | 15 | 16.67 |  |
| <ul><li>satisfactory</li></ul> | 2                   | 0                                            | 0  | 0.00  |  |
| Below satisfaction             | 1                   | 0                                            | 0  | 0.00  |  |
| Performance                    |                     |                                              |    | 88.67 |  |

| Question                       | Seating | Seating arrangement and teaching aids in classroom |            |       |  |  |
|--------------------------------|---------|----------------------------------------------------|------------|-------|--|--|
| Answer                         | Value   | No. of response(s)                                 | Response % |       |  |  |
| <ul><li>Excellent</li></ul>    | 5       | 9                                                  | 45         | 30.00 |  |  |
| Very Good                      | 4       | 9                                                  | 36         | 30.00 |  |  |
| Good                           | 3       | 8                                                  | 24         | 26.67 |  |  |
| <ul><li>satisfactory</li></ul> | 2       | 4                                                  | 8          | 13.33 |  |  |
| Below satisfaction             | 1       | 0                                                  | 0          | 0.00  |  |  |
| Performance                    |         |                                                    |            | 75.33 |  |  |

| Question                               | Overall | Overall infrastructure and laboratory equipments |            |       |  |  |
|----------------------------------------|---------|--------------------------------------------------|------------|-------|--|--|
| Answer                                 | Value   | No. of response(s)                               | Response % |       |  |  |
| <ul><li>Excellent</li></ul>            | 5       | 6                                                | 30         | 20.00 |  |  |
| Very Good                              | 4       | 10                                               | 40         | 33.33 |  |  |
| Good                                   | 3       | 13                                               | 39         | 43.33 |  |  |
| <ul><li>satisfactory</li></ul>         | 2       | 1                                                | 2          | 3.33  |  |  |
| <ul> <li>Below satisfaction</li> </ul> | 1       | 0                                                | 0          | 0.00  |  |  |
| Performance                            |         |                                                  |            |       |  |  |

| Question                       | Overall I | Overall Library services |            |       |  |  |
|--------------------------------|-----------|--------------------------|------------|-------|--|--|
| Answer                         | Value     | No. of response(s)       | Response % |       |  |  |
| <ul><li>Excellent</li></ul>    | 5         | 6                        | 30         | 20.00 |  |  |
| Very Good                      | 4         | 8                        | 32         | 26.67 |  |  |
| Good                           | 3         | 8                        | 24         | 26.67 |  |  |
| <ul><li>satisfactory</li></ul> | 2         | 8                        | 16         | 26.67 |  |  |
| Below satisfaction             | 1         | 0                        | 0          | 0.00  |  |  |
| Performance                    |           |                          |            |       |  |  |