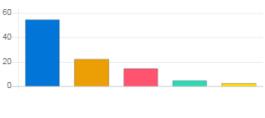

#### Feedback Analysis

**Title :** Administrative Services **Academic Year :** 2019-20

Class: Sixth Semester ( Div A ) [ B. Pharmacy ]

Details : Activity

Total number of response(s): 30 / 30

| Question                       | Ragging free campus |                                              |    |       |  |
|--------------------------------|---------------------|----------------------------------------------|----|-------|--|
| Answer                         | Value               | e No. of response(s) Response value Response |    |       |  |
| <ul><li>Excellent</li></ul>    | 5                   | 18                                           | 90 | 60.00 |  |
| Very Good                      | 4                   | 7                                            | 28 | 23.33 |  |
| Good                           | 3                   | 5                                            | 15 | 16.67 |  |
| <ul><li>satisfactory</li></ul> | 2                   | 0                                            | 0  | 0.00  |  |
| Below satisfaction             | 1                   | 0                                            | 0  | 0.00  |  |
| Performance                    |                     |                                              |    | 88.67 |  |

| Question                       | Seating | Seating arrangement and teaching aids in classroom |            |       |  |  |
|--------------------------------|---------|----------------------------------------------------|------------|-------|--|--|
| Answer                         | Value   | No. of response(s)                                 | Response % |       |  |  |
| <ul><li>Excellent</li></ul>    | 5       | 9                                                  | 45         | 30.00 |  |  |
| Very Good                      | 4       | 9                                                  | 36         | 30.00 |  |  |
| Good                           | 3       | 8                                                  | 24         | 26.67 |  |  |
| <ul><li>satisfactory</li></ul> | 2       | 4                                                  | 8          | 13.33 |  |  |
| Below satisfaction             | 1       | 0                                                  | 0          | 0.00  |  |  |
| Performance                    |         |                                                    |            | 75.33 |  |  |

| Question                               | Overall | Overall infrastructure and laboratory equipments |            |       |  |  |
|----------------------------------------|---------|--------------------------------------------------|------------|-------|--|--|
| Answer                                 | Value   | No. of response(s)                               | Response % |       |  |  |
| <ul><li>Excellent</li></ul>            | 5       | 6                                                | 30         | 20.00 |  |  |
| Very Good                              | 4       | 10                                               | 40         | 33.33 |  |  |
| Good                                   | 3       | 13                                               | 39         | 43.33 |  |  |
| <ul><li>satisfactory</li></ul>         | 2       | 1                                                | 2          | 3.33  |  |  |
| <ul> <li>Below satisfaction</li> </ul> | 1       | 0                                                | 0          | 0.00  |  |  |
| Performance                            |         |                                                  |            |       |  |  |

| Question                       | Overall I | Overall Library services |            |       |  |  |
|--------------------------------|-----------|--------------------------|------------|-------|--|--|
| Answer                         | Value     | No. of response(s)       | Response % |       |  |  |
| <ul><li>Excellent</li></ul>    | 5         | 6                        | 30         | 20.00 |  |  |
| Very Good                      | 4         | 8                        | 32         | 26.67 |  |  |
| Good                           | 3         | 8                        | 24         | 26.67 |  |  |
| <ul><li>satisfactory</li></ul> | 2         | 8                        | 16         | 26.67 |  |  |
| Below satisfaction             | 1         | 0                        | 0          | 0.00  |  |  |
| Performance                    |           |                          |            |       |  |  |

| Question                       | Timely c | Timely communication from office |                                   |       |  |  |
|--------------------------------|----------|----------------------------------|-----------------------------------|-------|--|--|
| Answer                         | Value    | No. of response(s)               | No. of response(s) Response value |       |  |  |
| <ul><li>Excellent</li></ul>    | 5        | 12                               | 60                                | 40.00 |  |  |
| Very Good                      | 4        | 10                               | 40                                | 33.33 |  |  |
| Good                           | 3        | 6                                | 18                                | 20.00 |  |  |
| <ul><li>satisfactory</li></ul> | 2        | 2                                | 4                                 | 6.67  |  |  |
| Below satisfaction             | 1        | 0                                | 0                                 | 0.00  |  |  |
| Performance                    |          | 81.33                            |                                   |       |  |  |