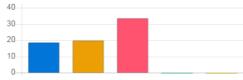

Question

Answer

| Question           | Ragging | Ragging free campus |                |            |  |
|--------------------|---------|---------------------|----------------|------------|--|
| Answer             | Value   | No. of response(s)  | Response value | Response % |  |
| Excellent          | 5       | 7                   | 35             | 43.75      |  |
| Very Good          | 4       | 4                   | 16             | 20.00      |  |
| Good               | 3       | 4                   | 12             | 15.00      |  |
| satisfactory       | 2       | 0                   | 0              | 0.00       |  |
| Below satisfaction | 1       | 1                   | 1              | 1.25       |  |
| Performance        |         |                     |                | 80.00      |  |