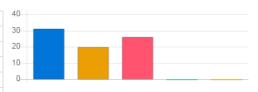

#### Feedback Analysis

Title : Admin Feedback by the Students Academic Year : 2020-21 Class : Second Semester [ B. Pharmacy ] Details : Activity

Total number of response(s) : 68 / 124

| Question                               | Ragging | Ragging free campus |                |            |  |  |
|----------------------------------------|---------|---------------------|----------------|------------|--|--|
| Answer                                 | Value   | No. of response(s)  | Response value | Response % |  |  |
| Excellent                              | 5       | 18                  | 90             | 26.09      |  |  |
| Very Good                              | 4       | 26                  | 104            | 37.68      |  |  |
| Good                                   | 3       | 14                  | 42             | 20.29      |  |  |
| satisfactory                           | 2       | 6                   | 12             | 8.70       |  |  |
| <ul> <li>Below satisfaction</li> </ul> | 1       | 5                   | 5              | 7.25       |  |  |
| Performance                            |         |                     |                | 73.33      |  |  |