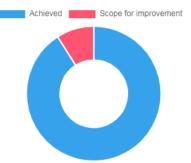

Response value | Response % |  |  |
| Excellent                        | 5        | 12                                    | 60             | 54.55      |  |  |
| Very Good                        | 4        | 6                                     | 24             | 27.27      |  |  |
| e Good                           | 3        | 4                                     | 12             | 18.18      |  |  |
| <ul> <li>Satisfactory</li> </ul> | 2        | 0                                     | 0              | 0.00       |  |  |
| Below satisfaction               | 1        | 0                                     | 0              | 0.00       |  |  |
| Performance                      |          |                                       |                | 87.27      |  |  |





 $\bigcirc$ 



#### Actions Taken

91 % positive response obtained here. Still we running following practices to strengthen the curriculum.

- 1. Senior faculty in their departmental meetings providing basic knowledge and course objectives to the new faculty.
- Every year from library, we asking to subject in-charge for requirement of any text and reference books which is newly published and not available in the library.
   Already experiments mentioned in syllabus are based on theory topics and accordingly teachers conducting the experiments.
- 4. During the practical, students in group of 3-5, completing understand the principal and procedure and teacher giving them task on different but relevant model/compound or dosage form or on unknown compound, there by students thinks critically and apply their