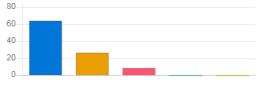

| Question                               | Seating | Seating arrangement and teaching aids in classroom |    |       |  |
|----------------------------------------|---------|----------------------------------------------------|----|-------|--|
| Answer                                 | Value   | alue No. of response(s) Response value Response %  |    |       |  |
| Excellent                              | 5       | 3                                                  | 15 | 18.75 |  |
| Very Good                              | 4       | 4                                                  | 16 | 20.00 |  |
| Good Good                              | 3       | 4                                                  | 12 | 15.00 |  |
| <ul> <li>satisfactory</li> </ul>       | 2       | 3                                                  | 6  | 7.50  |  |
| <ul> <li>Below satisfaction</li> </ul> | 1       | 2                                                  | 2  | 2.50  |  |
| Performance                            |         |                                                    |    | 63.75 |  |