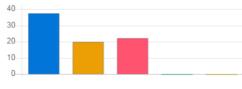

| Question                               | Seating | Seating arrangement and teaching aids in classroom |    |       |  |
|----------------------------------------|---------|----------------------------------------------------|----|-------|--|
| Answer                                 | Value   | alue No. of response(s) Response value Response %  |    |       |  |
| Excellent                              | 5       | 3                                                  | 15 | 18.75 |  |
| Very Good                              | 4       | 4                                                  | 16 | 20.00 |  |
| Good Good                              | 3       | 4                                                  | 12 | 15.00 |  |
| <ul> <li>satisfactory</li> </ul>       | 2       | 3                                                  | 6  | 7.50  |  |
| <ul> <li>Below satisfaction</li> </ul> | 1       | 2                                                  | 2  | 2.50  |  |
| Performance                            |         |                                                    |    | 63.75 |  |