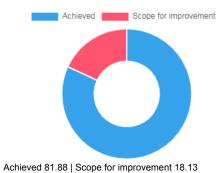

Achieved 70.00 | Scope for improvement 30.00

Question

Answer

Excellent

Very Good

satisfactory

Performance

Below satisfaction