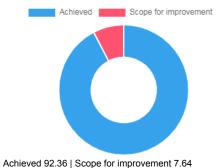

Achieved 70.00 | Scope for improvement 30.00

Question

Answer

Excellent

Very Good

satisfactory

Performance

Below satisfaction