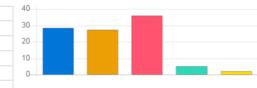

Overall infrastructure and laboratory equipments

No. of response(s)

Value

| Answer                                 | Value | No. of response(s) | Response value | Response % |
|----------------------------------------|-------|--------------------|----------------|------------|
| Excellent                              | 5     | 3                  | 15             | 18.75      |
| Very Good                              | 4     | 5                  | 20             | 25.00      |
| Good                                   | 3     | 6                  | 18             | 22.50      |
| <ul> <li>satisfactory</li> </ul>       | 2     | 2                  | 4              | 5.00       |
| <ul> <li>Below satisfaction</li> </ul> | 1     | 0                  | 0              | 0.00       |
| Performance                            |       |                    |                | 71.25      |