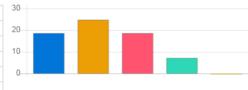

#### Feedback Analysis

Title : Admin Feedback by the Students Academic Year : 2020-21 Class : Second Semester [ B. Pharmacy ] Details : Activity

Total number of response(s) : 68 / 124

| Question                               | Ragging | Ragging free campus |                |            |  |  |
|----------------------------------------|---------|---------------------|----------------|------------|--|--|
| Answer                                 | Value   | No. of response(s)  | Response value | Response % |  |  |
| Excellent                              | 5       | 18                  | 90             | 26.09      |  |  |
| Very Good                              | 4       | 26                  | 104            | 37.68      |  |  |
| Good                                   | 3       | 14                  | 42             | 20.29      |  |  |
| satisfactory                           | 2       | 6                   | 12             | 8.70       |  |  |
| <ul> <li>Below satisfaction</li> </ul> | 1       | 5                   | 5              | 7.25       |  |  |
| Performance                            |         |                     |                | 73.33      |  |  |