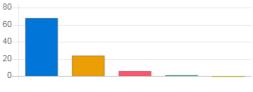

Question

Answer

| Question           | Ragging | Ragging free campus |                |            |  |
|--------------------|---------|---------------------|----------------|------------|--|
| Answer             | Value   | No. of response(s)  | Response value | Response % |  |
| Excellent          | 5       | 7                   | 35             | 43.75      |  |
| Very Good          | 4       | 4                   | 16             | 20.00      |  |
| Good               | 3       | 4                   | 12             | 15.00      |  |
| satisfactory       | 2       | 0                   | 0              | 0.00       |  |
| Below satisfaction | 1       | 1                   | 1              | 1.25       |  |
| Performance        |         |                     |                | 80.00      |  |

| Question                               | Seating | Seating arrangement and teaching aids in classroom |    |       |  |
|----------------------------------------|---------|----------------------------------------------------|----|-------|--|
| Answer                                 | Value   | alue No. of response(s) Response value Response %  |    |       |  |
| Excellent                              | 5       | 3                                                  | 15 | 18.75 |  |
| Very Good                              | 4       | 4                                                  | 16 | 20.00 |  |
| Good Good                              | 3       | 4                                                  | 12 | 15.00 |  |
| <ul> <li>satisfactory</li> </ul>       | 2       | 3                                                  | 6  | 7.50  |  |
| <ul> <li>Below satisfaction</li> </ul> | 1       | 2                                                  | 2  | 2.50  |  |
| Performance                            |         |                                                    |    | 63.75 |  |

Response value

Response %

| <ul> <li>Excellent</li> </ul>          | 5         | 3                  | 15             | 18.75      |
|----------------------------------------|-----------|--------------------|----------------|------------|
| Very Good                              | 4         | 5                  | 20             | 25.00      |
| e Good                                 | 3         | 5                  | 15             | 18.75      |
| satisfactory                           | 2         | 3                  | 6              | 7.50       |
| <ul> <li>Below satisfaction</li> </ul> | 1         | 0                  | 0              | 0.00       |
| Performance                            |           |                    |                | 70.00      |
| Question                               | Overall L | ibrary services    |                |            |
| Answer                                 | Value     | No. of response(s) | Response value | Response % |
| Excellent                              | 5         | 3                  | 15             | 18.75      |
|                                        |           |                    |                |            |

Overall infrastructure and laboratory equipments

No. of response(s)

Value

| Answer                                 | Value | No. of response(s) | Response value | Response % |
|----------------------------------------|-------|--------------------|----------------|------------|
| Excellent                              | 5     | 3                  | 15             | 18.75      |
| Very Good                              | 4     | 5                  | 20             | 25.00      |
| Good                                   | 3     | 6                  | 18             | 22.50      |
| <ul> <li>satisfactory</li> </ul>       | 2     | 2                  | 4              | 5.00       |
| <ul> <li>Below satisfaction</li> </ul> | 1     | 0                  | 0              | 0.00       |
| Performance                            |       |                    |                | 71.25      |

| Question                               | Timely co | Timely communication from office |                |            |  |
|----------------------------------------|-----------|----------------------------------|----------------|------------|--|
| Answer                                 | Value     | No. of response(s)               | Response value | Response % |  |
| Excellent                              | 5         | 3                                | 15             | 18.75      |  |
| Very Good                              | 4         | 4                                | 16             | 20.00      |  |
| Good                                   | 3         | 9                                | 27             | 33.75      |  |
| satisfactory                           | 2         | 0                                | 0              | 0.00       |  |
| <ul> <li>Below satisfaction</li> </ul> | 1         | 0                                | 0              | 0.00       |  |
| Performance                            |           |                                  |                | 72.50      |  |

| Question                               | Coopera | Cooperation from Office staff                      |    |       |  |  |  |
|----------------------------------------|---------|----------------------------------------------------|----|-------|--|--|--|
| Answer                                 | Value   | Value No. of response(s) Response value Response % |    |       |  |  |  |
| Excellent                              | 5       | 5                                                  | 25 | 31.25 |  |  |  |
| Very Good                              | 4       | 4                                                  | 16 | 20.00 |  |  |  |
| Good                                   | 3       | 7                                                  | 21 | 26.25 |  |  |  |
| satisfactory                           | 2       | 0                                                  | 0  | 0.00  |  |  |  |
| <ul> <li>Below satisfaction</li> </ul> | 1       | 0                                                  | 0  | 0.00  |  |  |  |
| Performance                            |         |                                                    |    | 77.50 |  |  |  |