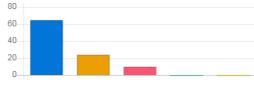

#### Feedback Analysis

Title : Admin Feedback by the Students Academic Year : 2020-21 Class : Second Semester [ B. Pharmacy ] Details : Activity

Total number of response(s) : 68 / 124

| Question                               | Ragging | Ragging free campus |                |            |  |  |
|----------------------------------------|---------|---------------------|----------------|------------|--|--|
| Answer                                 | Value   | No. of response(s)  | Response value | Response % |  |  |
| Excellent                              | 5       | 18                  | 90             | 26.09      |  |  |
| Very Good                              | 4       | 26                  | 104            | 37.68      |  |  |
| Good                                   | 3       | 14                  | 42             | 20.29      |  |  |
| satisfactory                           | 2       | 6                   | 12             | 8.70       |  |  |
| <ul> <li>Below satisfaction</li> </ul> | 1       | 5                   | 5              | 7.25       |  |  |
| Performance                            |         |                     |                | 73.33      |  |  |

Response value

30

124

69

8

5

Response %

8.70

44.93

33.33

5.80

7.25

68.41

Overall infrastructure and laboratory equipments

No. of response(s)

6

2

1

| Question                               | Overall L | Overall Library services                          |     |       |  |  |  |
|----------------------------------------|-----------|---------------------------------------------------|-----|-------|--|--|--|
| Answer                                 | Value     | alue No. of response(s) Response value Response % |     |       |  |  |  |
| Excellent                              | 5         | 8                                                 | 40  | 11.59 |  |  |  |
| Very Good                              | 4         | 31                                                | 124 | 44.93 |  |  |  |
| e Good                                 | 3         | 21                                                | 63  | 30.43 |  |  |  |
| <ul> <li>satisfactory</li> </ul>       | 2         | 4                                                 | 8   | 5.80  |  |  |  |
| <ul> <li>Below satisfaction</li> </ul> | 1         | 5                                                 | 5   | 7.25  |  |  |  |
| Performance                            |           |                                                   |     | 69.57 |  |  |  |

| Question                               | Timely c | Timely communication from office |                |            |  |  |
|----------------------------------------|----------|----------------------------------|----------------|------------|--|--|
| Answer                                 | Value    | No. of response(s)               | Response value | Response % |  |  |
| Excellent                              | 5        | 15                               | 75             | 21.74      |  |  |
| Very Good                              | 4        | 18                               | 72             | 26.09      |  |  |
| e Good                                 | 3        | 27                               | 81             | 39.13      |  |  |
| <ul> <li>satisfactory</li> </ul>       | 2        | 5                                | 10             | 7.25       |  |  |
| <ul> <li>Below satisfaction</li> </ul> | 1        | 4                                | 4              | 5.80       |  |  |
| Performance                            |          |                                  |                | 70.14      |  |  |

37.68

10.14

7.25

66.38

Response %

| Question                         | Cooperat | Cooperation from Office staff |                |            |  |  |
|----------------------------------|----------|-------------------------------|----------------|------------|--|--|
| Answer                           | Value    | No. of response(s)            | Response value | Response % |  |  |
| Excellent                        | 5        | 15                            | 75             | 21.74      |  |  |
| Very Good                        | 4        | 27                            | 108            | 39.13      |  |  |
| e Good                           | 3        | 18                            | 54             | 26.09      |  |  |
| <ul> <li>satisfactory</li> </ul> | 2        | 4                             | 8              | 5.80       |  |  |
| Below satisfaction               | 1        | 5                             | 5              | 7.25       |  |  |
| Performance                      |          |                               |                | 72.46      |  |  |