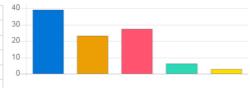

Question

Answer

| Question           | Ragging | Ragging free campus |                |            |  |
|--------------------|---------|---------------------|----------------|------------|--|
| Answer             | Value   | No. of response(s)  | Response value | Response % |  |
| Excellent          | 5       | 7                   | 35             | 43.75      |  |
| Very Good          | 4       | 4                   | 16             | 20.00      |  |
| Good               | 3       | 4                   | 12             | 15.00      |  |
| satisfactory       | 2       | 0                   | 0              | 0.00       |  |
| Below satisfaction | 1       | 1                   | 1              | 1.25       |  |
| Performance        |         |                     |                | 80.00      |  |

| Question                               | Seating | Seating arrangement and teaching aids in classroom |    |       |  |
|----------------------------------------|---------|----------------------------------------------------|----|-------|--|
| Answer                                 | Value   | alue No. of response(s) Response value Response %  |    |       |  |
| Excellent                              | 5       | 3                                                  | 15 | 18.75 |  |
| Very Good                              | 4       | 4                                                  | 16 | 20.00 |  |
| Good Good                              | 3       | 4                                                  | 12 | 15.00 |  |
| <ul> <li>satisfactory</li> </ul>       | 2       | 3                                                  | 6  | 7.50  |  |
| <ul> <li>Below satisfaction</li> </ul> | 1       | 2                                                  | 2  | 2.50  |  |
| Performance                            |         |                                                    |    | 63.75 |  |

Response value

Response %

| <ul> <li>Excellent</li> </ul>          | 5         | 3                  | 15             | 18.75      |
|----------------------------------------|-----------|--------------------|----------------|------------|
| Very Good                              | 4         | 5                  | 20             | 25.00      |
| e Good                                 | 3         | 5                  | 15             | 18.75      |
| satisfactory                           | 2         | 3                  | 6              | 7.50       |
| <ul> <li>Below satisfaction</li> </ul> | 1         | 0                  | 0              | 0.00       |
| Performance                            |           |                    |                | 70.00      |
| Question                               | Overall L | ibrary services    |                |            |
| Answer                                 | Value     | No. of response(s) | Response value | Response % |
| Excellent                              | 5         | 3                  | 15             | 18.75      |
|                                        |           |                    |                |            |

Overall infrastructure and laboratory equipments

No. of response(s)

Value

| Answer                                 | Value | No. of response(s) | Response value | Response % |
|----------------------------------------|-------|--------------------|----------------|------------|
| Excellent                              | 5     | 3                  | 15             | 18.75      |
| Very Good                              | 4     | 5                  | 20             | 25.00      |
| Good                                   | 3     | 6                  | 18             | 22.50      |
| <ul> <li>satisfactory</li> </ul>       | 2     | 2                  | 4              | 5.00       |
| <ul> <li>Below satisfaction</li> </ul> | 1     | 0                  | 0              | 0.00       |
| Performance                            |       |                    |                | 71.25      |

| Question                               | Timely co | Timely communication from office |                |            |  |
|----------------------------------------|-----------|----------------------------------|----------------|------------|--|
| Answer                                 | Value     | No. of response(s)               | Response value | Response % |  |
| Excellent                              | 5         | 3                                | 15             | 18.75      |  |
| Very Good                              | 4         | 4                                | 16             | 20.00      |  |
| Good                                   | 3         | 9                                | 27             | 33.75      |  |
| satisfactory                           | 2         | 0                                | 0              | 0.00       |  |
| <ul> <li>Below satisfaction</li> </ul> | 1         | 0                                | 0              | 0.00       |  |
| Performance                            |           |                                  |                | 72.50      |  |

| Question                               | Coopera | Cooperation from Office staff                      |    |       |  |  |  |
|----------------------------------------|---------|----------------------------------------------------|----|-------|--|--|--|
| Answer                                 | Value   | Value No. of response(s) Response value Response % |    |       |  |  |  |
| Excellent                              | 5       | 5                                                  | 25 | 31.25 |  |  |  |
| Very Good                              | 4       | 4                                                  | 16 | 20.00 |  |  |  |
| Good                                   | 3       | 7                                                  | 21 | 26.25 |  |  |  |
| satisfactory                           | 2       | 0                                                  | 0  | 0.00  |  |  |  |
| <ul> <li>Below satisfaction</li> </ul> | 1       | 0                                                  | 0  | 0.00  |  |  |  |
| Performance                            |         |                                                    |    | 77.50 |  |  |  |