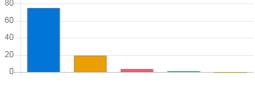

| Question                               | Overall s | Overall security in campus                       |    |       |  |  |
|----------------------------------------|-----------|--------------------------------------------------|----|-------|--|--|
| Answer                                 | Value     | lue No. of response(s) Response value Response % |    |       |  |  |
| <ul> <li>Excellent</li> </ul>          | 5         | 6                                                | 30 | 37.50 |  |  |
| Very Good                              | 4         | 4                                                | 16 | 20.00 |  |  |
| Good Good                              | 3         | 6                                                | 18 | 22.50 |  |  |
| <ul> <li>satisfactory</li> </ul>       | 2         | 0                                                | 0  | 0.00  |  |  |
| <ul> <li>Below satisfaction</li> </ul> | 1         | 0                                                | 0  | 0.00  |  |  |
| Performance                            |           |                                                  |    | 80.00 |  |  |

Achieved 70.00 | Scope for improvement 30.00

Question

Answer

Excellent

Very Good

satisfactory

Performance

Below satisfaction