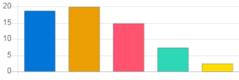

| Question                               | Seating | Seating arrangement and teaching aids in classroom |    |       |  |
|----------------------------------------|---------|----------------------------------------------------|----|-------|--|
| Answer                                 | Value   | alue No. of response(s) Response value Response %  |    |       |  |
| Excellent                              | 5       | 3                                                  | 15 | 18.75 |  |
| Very Good                              | 4       | 4                                                  | 16 | 20.00 |  |
| Good Good                              | 3       | 4                                                  | 12 | 15.00 |  |
| <ul> <li>satisfactory</li> </ul>       | 2       | 3                                                  | 6  | 7.50  |  |
| <ul> <li>Below satisfaction</li> </ul> | 1       | 2                                                  | 2  | 2.50  |  |
| Performance                            |         |                                                    |    | 63.75 |  |