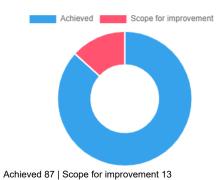

Achieved 78.25 | Scope for improvement 21.75

Actions Taken

Question

Answer

Excellent

Very Good

satisfactory

Performance