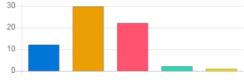

#### Feedback Analysis

Title : Faculty feedback by students Academic Year : 2020-21 Class : Eight semester [ B. Pharmacy ] Details : Dr. Subhash Deshmane

Total number of response(s): 80 / 80

| Question                               | Syllabus | coverage           |                |            |
|----------------------------------------|----------|--------------------|----------------|------------|
| Answer                                 | Value    | No. of response(s) | Response value | Response % |
| Excellent                              | 5        | 37                 | 185            | 46.25      |
| Very Good                              | 4        | 22                 | 88             | 27.50      |
| e Good                                 | 3        | 17                 | 51             | 21.25      |
| <ul> <li>satisfactory</li> </ul>       | 2        | 3                  | 6              | 3.75       |
| <ul> <li>Below satisfaction</li> </ul> | 1        | 1                  | 1              | 1.25       |
| Performance                            |          |                    |                | 82.75      |