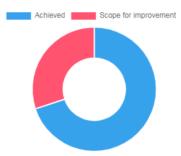

Achieved 70.00 | Scope for improvement 30.00

Question

Answer

Excellent

Very Good

satisfactory

Performance

Below satisfaction