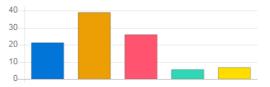

Question

Answer

| Question           | Ragging | Ragging free campus |                |            |  |
|--------------------|---------|---------------------|----------------|------------|--|
| Answer             | Value   | No. of response(s)  | Response value | Response % |  |
| Excellent          | 5       | 7                   | 35             | 43.75      |  |
| Very Good          | 4       | 4                   | 16             | 20.00      |  |
| Good               | 3       | 4                   | 12             | 15.00      |  |
| satisfactory       | 2       | 0                   | 0              | 0.00       |  |
| Below satisfaction | 1       | 1                   | 1              | 1.25       |  |
| Performance        |         |                     |                | 80.00      |  |