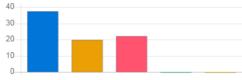

#### Feedback Analysis

Title : Faculty feedback by the students Academic Year : 2020-21 Class : Second Semester [ B. Pharmacy ] Details : Ajinkya Pote

Total number of response(s) : 79 / 79

| Question                               | Syllabus | coverage           |                |            |
|----------------------------------------|----------|--------------------|----------------|------------|
| Answer                                 | Value    | No. of response(s) | Response value | Response % |
| <ul> <li>Excellent</li> </ul>          | 5        | 56                 | 280            | 70.89      |
| Very Good                              | 4        | 18                 | 72             | 22.78      |
| e Good                                 | 3        | 4                  | 12             | 5.06       |
| <ul> <li>satisfactory</li> </ul>       | 2        | 1                  | 2              | 1.27       |
| <ul> <li>Below satisfaction</li> </ul> | 1        | 0                  | 0              | 0.00       |
| Performance                            |          |                    |                | 92.66      |