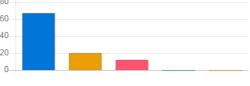

Response value

Response %

| <ul> <li>Excellent</li> </ul>          | 5         | 3                  | 15             | 18.75      |
|----------------------------------------|-----------|--------------------|----------------|------------|
| Very Good                              | 4         | 5                  | 20             | 25.00      |
| e Good                                 | 3         | 5                  | 15             | 18.75      |
| satisfactory                           | 2         | 3                  | 6              | 7.50       |
| <ul> <li>Below satisfaction</li> </ul> | 1         | 0                  | 0              | 0.00       |
| Performance                            |           |                    |                | 70.00      |
| Question                               | Overall L | ibrary services    |                |            |
| Answer                                 | Value     | No. of response(s) | Response value | Response % |
| Excellent                              | 5         | 3                  | 15             | 18.75      |
|                                        |           |                    |                |            |