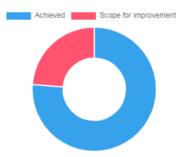

Achieved 70.00 | Scope for improvement 30.00

Question

Answer

Excellent

Very Good

satisfactory

Performance

Below satisfaction