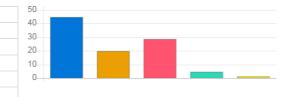

| Question                               | Seating | Seating arrangement and teaching aids in classroom |    |       |  |
|----------------------------------------|---------|----------------------------------------------------|----|-------|--|
| Answer                                 | Value   | alue No. of response(s) Response value Response %  |    |       |  |
| Excellent                              | 5       | 3                                                  | 15 | 18.75 |  |
| Very Good                              | 4       | 4                                                  | 16 | 20.00 |  |
| Good Good                              | 3       | 4                                                  | 12 | 15.00 |  |
| <ul> <li>satisfactory</li> </ul>       | 2       | 3                                                  | 6  | 7.50  |  |
| <ul> <li>Below satisfaction</li> </ul> | 1       | 2                                                  | 2  | 2.50  |  |
| Performance                            |         |                                                    |    | 63.75 |  |

Response value

Response %

| <ul> <li>Excellent</li> </ul>          | 5         | 3                  | 15             | 18.75      |
|----------------------------------------|-----------|--------------------|----------------|------------|
| Very Good                              | 4         | 5                  | 20             | 25.00      |
| e Good                                 | 3         | 5                  | 15             | 18.75      |
| satisfactory                           | 2         | 3                  | 6              | 7.50       |
| <ul> <li>Below satisfaction</li> </ul> | 1         | 0                  | 0              | 0.00       |
| Performance                            |           |                    |                | 70.00      |
| Question                               | Overall L | ibrary services    |                |            |
| Answer                                 | Value     | No. of response(s) | Response value | Response % |
| Excellent                              | 5         | 3                  | 15             | 18.75      |
|                                        |           |                    |                |            |