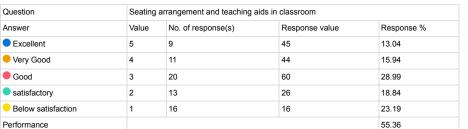

| Question                               | Seating | Seating arrangement and teaching aids in classroom |    |       |  |
|----------------------------------------|---------|----------------------------------------------------|----|-------|--|
| Answer                                 | Value   | alue No. of response(s) Response value Response %  |    |       |  |
| Excellent                              | 5       | 3                                                  | 15 | 18.75 |  |
| Very Good                              | 4       | 4                                                  | 16 | 20.00 |  |
| Good Good                              | 3       | 4                                                  | 12 | 15.00 |  |
| <ul> <li>satisfactory</li> </ul>       | 2       | 3                                                  | 6  | 7.50  |  |
| <ul> <li>Below satisfaction</li> </ul> | 1       | 2                                                  | 2  | 2.50  |  |
| Performance                            |         |                                                    |    | 63.75 |  |