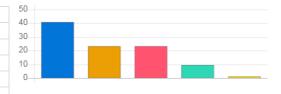

Overall infrastructure and laboratory equipments

No. of response(s)

Value

| Answer                                 | Value | No. of response(s) | Response value | Response % |
|----------------------------------------|-------|--------------------|----------------|------------|
| Excellent                              | 5     | 3                  | 15             | 18.75      |
| Very Good                              | 4     | 5                  | 20             | 25.00      |
| Good                                   | 3     | 6                  | 18             | 22.50      |
| <ul> <li>satisfactory</li> </ul>       | 2     | 2                  | 4              | 5.00       |
| <ul> <li>Below satisfaction</li> </ul> | 1     | 0                  | 0              | 0.00       |
| Performance                            |       |                    |                | 71.25      |