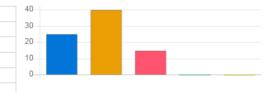

Question

Answer

| Question           | Ragging | Ragging free campus |                |            |  |
|--------------------|---------|---------------------|----------------|------------|--|
| Answer             | Value   | No. of response(s)  | Response value | Response % |  |
| Excellent          | 5       | 7                   | 35             | 43.75      |  |
| Very Good          | 4       | 4                   | 16             | 20.00      |  |
| Good               | 3       | 4                   | 12             | 15.00      |  |
| satisfactory       | 2       | 0                   | 0              | 0.00       |  |
| Below satisfaction | 1       | 1                   | 1              | 1.25       |  |
| Performance        |         |                     |                | 80.00      |  |

| Question                               | Seating | Seating arrangement and teaching aids in classroom |    |       |  |
|----------------------------------------|---------|----------------------------------------------------|----|-------|--|
| Answer                                 | Value   | alue No. of response(s) Response value Response %  |    |       |  |
| Excellent                              | 5       | 3                                                  | 15 | 18.75 |  |
| Very Good                              | 4       | 4                                                  | 16 | 20.00 |  |
| Good Good                              | 3       | 4                                                  | 12 | 15.00 |  |
| <ul> <li>satisfactory</li> </ul>       | 2       | 3                                                  | 6  | 7.50  |  |
| <ul> <li>Below satisfaction</li> </ul> | 1       | 2                                                  | 2  | 2.50  |  |
| Performance                            |         |                                                    |    | 63.75 |  |