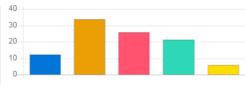

#### Feedback Analysis

Title : Admin Feedback by the Students Academic Year : 2020-21 Class : Fourth Semester [ B. Pharmacy ] Details : Activity

Total number of response(s): 8 / 119

Question

Answer

Excellent

Very Good

satisfactory

Performance

Below satisfaction

Good

| Question                               | Ragging fr | Ragging free campus |                |            |  |  |
|----------------------------------------|------------|---------------------|----------------|------------|--|--|
| Answer                                 | Value      | No. of response(s)  | Response value | Response % |  |  |
| Excellent                              | 5          | 5                   | 25             | 62.50      |  |  |
| Very Good                              | 4          | 2                   | 8              | 20.00      |  |  |
| Good                                   | 3          | 1                   | 3              | 7.50       |  |  |
| <ul> <li>satisfactory</li> </ul>       | 2          | 0                   | 0              | 0.00       |  |  |
| <ul> <li>Below satisfaction</li> </ul> | 1          | 0                   | 0              | 0.00       |  |  |
| Performance                            |            |                     |                |            |  |  |