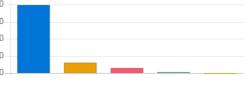

| Question                               | Timely co | Timely communication from office |                |            |  |
|----------------------------------------|-----------|----------------------------------|----------------|------------|--|
| Answer                                 | Value     | No. of response(s)               | Response value | Response % |  |
| Excellent                              | 5         | 3                                | 15             | 18.75      |  |
| Very Good                              | 4         | 4                                | 16             | 20.00      |  |
| Good                                   | 3         | 9                                | 27             | 33.75      |  |
| satisfactory                           | 2         | 0                                | 0              | 0.00       |  |
| <ul> <li>Below satisfaction</li> </ul> | 1         | 0                                | 0              | 0.00       |  |
| Performance                            |           |                                  |                | 72.50      |  |