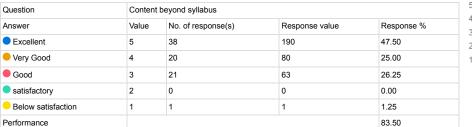

| Question                               | Content | beyond syllabus    |                |            |
|----------------------------------------|---------|--------------------|----------------|------------|
| Answer                                 | Value   | No. of response(s) | Response value | Response % |
| Excellent                              | 5       | 48                 | 240            | 62.34      |
| Very Good                              | 4       | 18                 | 72             | 23.38      |
| Good Good                              | 3       | 10                 | 30             | 12.99      |
| <ul> <li>satisfactory</li> </ul>       | 2       | 1                  | 2              | 1.30       |
| <ul> <li>Below satisfaction</li> </ul> | 1       | 0                  | 0              | 0.00       |
| Performance                            |         |                    |                | 89.35      |