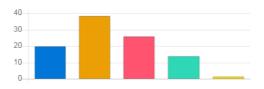

#### Feedback Analysis

Title : Admin Feedback by the Students Academic Year : 2020-21 Class : Second Semester [ B. Pharmacy ] Details : Activity

Total number of response(s) : 68 / 124

| Question                               | Ragging | Ragging free campus |                |            |  |  |
|----------------------------------------|---------|---------------------|----------------|------------|--|--|
| Answer                                 | Value   | No. of response(s)  | Response value | Response % |  |  |
| Excellent                              | 5       | 18                  | 90             | 26.09      |  |  |
| Very Good                              | 4       | 26                  | 104            | 37.68      |  |  |
| Good                                   | 3       | 14                  | 42             | 20.29      |  |  |
| satisfactory                           | 2       | 6                   | 12             | 8.70       |  |  |
| <ul> <li>Below satisfaction</li> </ul> | 1       | 5                   | 5              | 7.25       |  |  |
| Performance                            |         |                     |                | 73.33      |  |  |