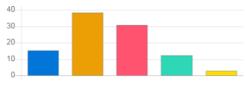

# Admin Feedback by the Student (Analysis and Action taken report)

Title : Admin Feedback by the Students Academic Year : 2020-21 Class : First Semester [ B. Pharmacy ] Details : Activity

Total number of response(s) : 16 / 107

Question

Answer

| Question           | Ragging | Ragging free campus |                |            |  |
|--------------------|---------|---------------------|----------------|------------|--|
| Answer             | Value   | No. of response(s)  | Response value | Response % |  |
| Excellent          | 5       | 7                   | 35             | 43.75      |  |
| Very Good          | 4       | 4                   | 16             | 20.00      |  |
| Good               | 3       | 4                   | 12             | 15.00      |  |
| satisfactory       | 2       | 0                   | 0              | 0.00       |  |
| Below satisfaction | 1       | 1                   | 1              | 1.25       |  |
| Performance        |         |                     |                | 80.00      |  |