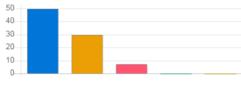

#### Feedback Analysis

Title : Faculty feedback by the students Academic Year : 2020-21 Class : Second Semester [ B. Pharmacy ] Details : Ajinkya Pote

Total number of response(s) : 79 / 79

| Question                               | Syllabus | coverage           |                |            |
|----------------------------------------|----------|--------------------|----------------|------------|
| Answer                                 | Value    | No. of response(s) | Response value | Response % |
| <ul> <li>Excellent</li> </ul>          | 5        | 56                 | 280            | 70.89      |
| Very Good                              | 4        | 18                 | 72             | 22.78      |
| e Good                                 | 3        | 4                  | 12             | 5.06       |
| <ul> <li>satisfactory</li> </ul>       | 2        | 1                  | 2              | 1.27       |
| <ul> <li>Below satisfaction</li> </ul> | 1        | 0                  | 0              | 0.00       |
| Performance                            |          |                    |                | 92.66      |