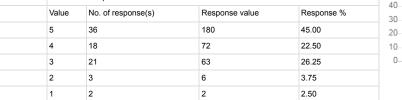

#### Feedback Analysis

Title : Faculty feedback by students Academic Year : 2020-21 Class : Eight semester [ B. Pharmacy ] Details : Dr. Subhash Deshmane

Total number of response(s): 80 / 80

| Question                               | Syllabus | coverage           |                |            |
|----------------------------------------|----------|--------------------|----------------|------------|
| Answer                                 | Value    | No. of response(s) | Response value | Response % |
| Excellent                              | 5        | 37                 | 185            | 46.25      |
| Very Good                              | 4        | 22                 | 88             | 27.50      |
| e Good                                 | 3        | 17                 | 51             | 21.25      |
| <ul> <li>satisfactory</li> </ul>       | 2        | 3                  | 6              | 3.75       |
| <ul> <li>Below satisfaction</li> </ul> | 1        | 1                  | 1              | 1.25       |
| Performance                            |          |                    |                | 82.75      |