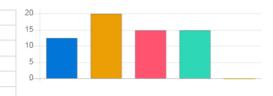

Question

Answer

| Question           | Ragging | Ragging free campus |                |            |  |
|--------------------|---------|---------------------|----------------|------------|--|
| Answer             | Value   | No. of response(s)  | Response value | Response % |  |
| Excellent          | 5       | 7                   | 35             | 43.75      |  |
| Very Good          | 4       | 4                   | 16             | 20.00      |  |
| Good               | 3       | 4                   | 12             | 15.00      |  |
| satisfactory       | 2       | 0                   | 0              | 0.00       |  |
| Below satisfaction | 1       | 1                   | 1              | 1.25       |  |
| Performance        |         |                     |                | 80.00      |  |