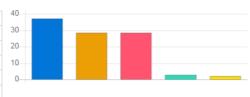

Question

Answer

| Question           | Ragging | Ragging free campus |                |            |  |
|--------------------|---------|---------------------|----------------|------------|--|
| Answer             | Value   | No. of response(s)  | Response value | Response % |  |
| Excellent          | 5       | 7                   | 35             | 43.75      |  |
| Very Good          | 4       | 4                   | 16             | 20.00      |  |
| Good               | 3       | 4                   | 12             | 15.00      |  |
| satisfactory       | 2       | 0                   | 0              | 0.00       |  |
| Below satisfaction | 1       | 1                   | 1              | 1.25       |  |
| Performance        |         |                     |                | 80.00      |  |