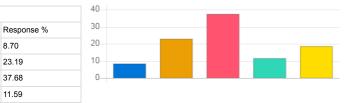

2

1

| Question                               | Overall L | Overall Library services                          |     |       |  |  |  |
|----------------------------------------|-----------|---------------------------------------------------|-----|-------|--|--|--|
| Answer                                 | Value     | alue No. of response(s) Response value Response % |     |       |  |  |  |
| Excellent                              | 5         | 8                                                 | 40  | 11.59 |  |  |  |
| Very Good                              | 4         | 31                                                | 124 | 44.93 |  |  |  |
| e Good                                 | 3         | 21                                                | 63  | 30.43 |  |  |  |
| <ul> <li>satisfactory</li> </ul>       | 2         | 4                                                 | 8   | 5.80  |  |  |  |
| <ul> <li>Below satisfaction</li> </ul> | 1         | 5                                                 | 5   | 7.25  |  |  |  |
| Performance                            |           |                                                   |     | 69.57 |  |  |  |