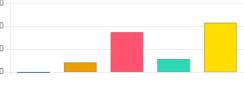

No. of response(s)

Value

5

4

3

2

1

| Question                               | Commo | Common/Wash room facility                         |    |       |  |  |
|----------------------------------------|-------|---------------------------------------------------|----|-------|--|--|
| Answer                                 | Value | alue No. of response(s) Response value Response % |    |       |  |  |
| Excellent                              | 5     | 7                                                 | 35 | 10.14 |  |  |
| Very Good                              | 4     | 10                                                | 40 | 14.49 |  |  |
| e Good                                 | 3     | 19                                                | 57 | 27.54 |  |  |
| <ul> <li>satisfactory</li> </ul>       | 2     | 11                                                | 22 | 15.94 |  |  |
| <ul> <li>Below satisfaction</li> </ul> | 1     | 22                                                | 22 | 31.88 |  |  |
| Performance                            |       |                                                   |    | 51.01 |  |  |