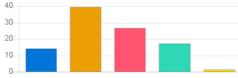

Question

Answer

| Question           | Ragging | Ragging free campus |                |            |  |
|--------------------|---------|---------------------|----------------|------------|--|
| Answer             | Value   | No. of response(s)  | Response value | Response % |  |
| Excellent          | 5       | 7                   | 35             | 43.75      |  |
| Very Good          | 4       | 4                   | 16             | 20.00      |  |
| Good               | 3       | 4                   | 12             | 15.00      |  |
| satisfactory       | 2       | 0                   | 0              | 0.00       |  |
| Below satisfaction | 1       | 1                   | 1              | 1.25       |  |
| Performance        |         |                     |                | 80.00      |  |