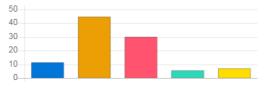

#### Feedback Analysis

Title : Faculty feedback by the students Academic Year : 2020-21 Class : Second Semester [ B. Pharmacy ] Details : Ajinkya Pote

Total number of response(s) : 79 / 79

| Question                               | Syllabus | coverage           |                |            |
|----------------------------------------|----------|--------------------|----------------|------------|
| Answer                                 | Value    | No. of response(s) | Response value | Response % |
| <ul> <li>Excellent</li> </ul>          | 5        | 56                 | 280            | 70.89      |
| Very Good                              | 4        | 18                 | 72             | 22.78      |
| e Good                                 | 3        | 4                  | 12             | 5.06       |
| <ul> <li>satisfactory</li> </ul>       | 2        | 1                  | 2              | 1.27       |
| <ul> <li>Below satisfaction</li> </ul> | 1        | 0                  | 0              | 0.00       |
| Performance                            |          |                    |                | 92.66      |

| Question                               | Motivati | on for career      |                |            |
|----------------------------------------|----------|--------------------|----------------|------------|
| Answer                                 | Value    | No. of response(s) | Response value | Response % |
| Excellent                              | 5        | 63                 | 315            | 79.75      |
| Very Good                              | 4        | 10                 | 40             | 12.66      |
| e Good                                 | 3        | 5                  | 15             | 6.33       |
| <ul> <li>satisfactory</li> </ul>       | 2        | 1                  | 2              | 1.27       |
| <ul> <li>Below satisfaction</li> </ul> | 1        | 0                  | 0              | 0.00       |
| Performance                            |          |                    |                | 94.18      |

| Question                               | Academ | ic discipline and class contr | ol             |            |
|----------------------------------------|--------|-------------------------------|----------------|------------|
| Answer                                 | Value  | No. of response(s)            | Response value | Response % |
| Excellent                              | 5      | 54                            | 270            | 68.35      |
| Very Good                              | 4      | 19                            | 76             | 24.05      |
| e Good                                 | 3      | 5                             | 15             | 6.33       |
| <ul> <li>satisfactory</li> </ul>       | 2      | 1                             | 2              | 1.27       |
| <ul> <li>Below satisfaction</li> </ul> | 1      | 0                             | 0              | 0.00       |
| Performance                            |        |                               |                | 91.90      |