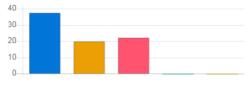

Below satisfaction

#### Feedback Analysis

Title : Admin Feedback by the Students Academic Year : 2020-21 Class : Second Semester [ B. Pharmacy ] Details : Activity

Total number of response(s) : 68 / 124

| Question                               | Ragging | Ragging free campus |                |            |  |  |
|----------------------------------------|---------|---------------------|----------------|------------|--|--|
| Answer                                 | Value   | No. of response(s)  | Response value | Response % |  |  |
| Excellent                              | 5       | 18                  | 90             | 26.09      |  |  |
| Very Good                              | 4       | 26                  | 104            | 37.68      |  |  |
| Good                                   | 3       | 14                  | 42             | 20.29      |  |  |
| satisfactory                           | 2       | 6                   | 12             | 8.70       |  |  |
| <ul> <li>Below satisfaction</li> </ul> | 1       | 5                   | 5              | 7.25       |  |  |
| Performance                            |         |                     |                | 73.33      |  |  |