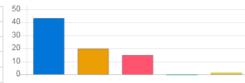

Question

Answer

| Question           | Ragging | Ragging free campus |                |            |  |
|--------------------|---------|---------------------|----------------|------------|--|
| Answer             | Value   | No. of response(s)  | Response value | Response % |  |
| Excellent          | 5       | 7                   | 35             | 43.75      |  |
| Very Good          | 4       | 4                   | 16             | 20.00      |  |
| Good               | 3       | 4                   | 12             | 15.00      |  |
| satisfactory       | 2       | 0                   | 0              | 0.00       |  |
| Below satisfaction | 1       | 1                   | 1              | 1.25       |  |
| Performance        |         |                     |                | 80.00      |  |