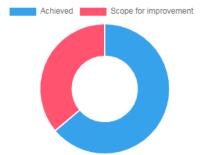

Achieved 70.00 | Scope for improvement 30.00

Question

Answer

Excellent

Very Good

satisfactory

Performance

Below satisfaction