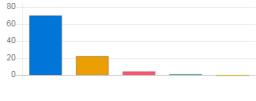

Question

Answer

| Question           | Ragging | Ragging free campus |                |            |  |
|--------------------|---------|---------------------|----------------|------------|--|
| Answer             | Value   | No. of response(s)  | Response value | Response % |  |
| Excellent          | 5       | 7                   | 35             | 43.75      |  |
| Very Good          | 4       | 4                   | 16             | 20.00      |  |
| Good               | 3       | 4                   | 12             | 15.00      |  |
| satisfactory       | 2       | 0                   | 0              | 0.00       |  |
| Below satisfaction | 1       | 1                   | 1              | 1.25       |  |
| Performance        |         |                     |                | 80.00      |  |