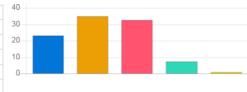

| Question                               | Seating | Seating arrangement and teaching aids in classroom |    |       |  |
|----------------------------------------|---------|----------------------------------------------------|----|-------|--|
| Answer                                 | Value   | alue No. of response(s) Response value Response %  |    |       |  |
| Excellent                              | 5       | 3                                                  | 15 | 18.75 |  |
| Very Good                              | 4       | 4                                                  | 16 | 20.00 |  |
| Good Good                              | 3       | 4                                                  | 12 | 15.00 |  |
| <ul> <li>satisfactory</li> </ul>       | 2       | 3                                                  | 6  | 7.50  |  |
| <ul> <li>Below satisfaction</li> </ul> | 1       | 2                                                  | 2  | 2.50  |  |
| Performance                            |         |                                                    |    | 63.75 |  |

Response value

Response %

| <ul> <li>Excellent</li> </ul>          | 5         | 3                  | 15             | 18.75      |
|----------------------------------------|-----------|--------------------|----------------|------------|
| Very Good                              | 4         | 5                  | 20             | 25.00      |
| e Good                                 | 3         | 5                  | 15             | 18.75      |
| satisfactory                           | 2         | 3                  | 6              | 7.50       |
| <ul> <li>Below satisfaction</li> </ul> | 1         | 0                  | 0              | 0.00       |
| Performance                            |           |                    |                | 70.00      |
| Question                               | Overall L | ibrary services    |                |            |
| Answer                                 | Value     | No. of response(s) | Response value | Response % |
| Excellent                              | 5         | 3                  | 15             | 18.75      |
|                                        |           |                    |                |            |