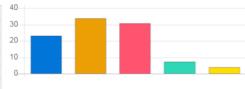

| Question                               | Timely co | Timely communication from office |                |            |  |
|----------------------------------------|-----------|----------------------------------|----------------|------------|--|
| Answer                                 | Value     | No. of response(s)               | Response value | Response % |  |
| Excellent                              | 5         | 3                                | 15             | 18.75      |  |
| Very Good                              | 4         | 4                                | 16             | 20.00      |  |
| Good                                   | 3         | 9                                | 27             | 33.75      |  |
| satisfactory                           | 2         | 0                                | 0              | 0.00       |  |
| <ul> <li>Below satisfaction</li> </ul> | 1         | 0                                | 0              | 0.00       |  |
| Performance                            |           |                                  |                | 72.50      |  |