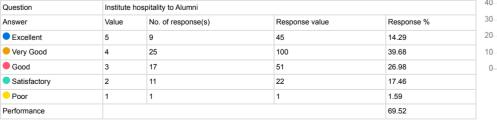

### Feedback from different stakeholders -[Students, Teachers, Employers, Alumni and Parents]

| Stakeholder           | Sample filled form | Analysis and Action Taken Report |
|-----------------------|--------------------|----------------------------------|
| Student about Admin   | View Document      | View Document                    |
| Student about Faculty | View Document      | View Document                    |
| Teacher               | View Document      | View Document                    |
| Employers             |                    | View Document                    |
| Alumni                |                    | View Document                    |