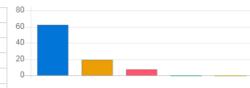

#### Feedback Analysis

Title : Admin Feedback by the Students Academic Year : 2020-21 Class : Second Semester [ B. Pharmacy ] Details : Activity

Total number of response(s) : 68 / 124

| Question                               | Ragging | Ragging free campus |                |            |  |  |
|----------------------------------------|---------|---------------------|----------------|------------|--|--|
| Answer                                 | Value   | No. of response(s)  | Response value | Response % |  |  |
| Excellent                              | 5       | 18                  | 90             | 26.09      |  |  |
| Very Good                              | 4       | 26                  | 104            | 37.68      |  |  |
| Good                                   | 3       | 14                  | 42             | 20.29      |  |  |
| satisfactory                           | 2       | 6                   | 12             | 8.70       |  |  |
| <ul> <li>Below satisfaction</li> </ul> | 1       | 5                   | 5              | 7.25       |  |  |
| Performance                            |         |                     |                | 73.33      |  |  |