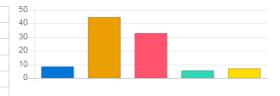

#### Feedback Analysis

Title : Admin Feedback by the Students Academic Year : 2020-21 Class : Second Semester [ B. Pharmacy ] Details : Activity

Total number of response(s) : 68 / 124

| Question                               | Ragging | Ragging free campus |                |            |  |  |
|----------------------------------------|---------|---------------------|----------------|------------|--|--|
| Answer                                 | Value   | No. of response(s)  | Response value | Response % |  |  |
| Excellent                              | 5       | 18                  | 90             | 26.09      |  |  |
| Very Good                              | 4       | 26                  | 104            | 37.68      |  |  |
| Good                                   | 3       | 14                  | 42             | 20.29      |  |  |
| satisfactory                           | 2       | 6                   | 12             | 8.70       |  |  |
| <ul> <li>Below satisfaction</li> </ul> | 1       | 5                   | 5              | 7.25       |  |  |
| Performance                            |         |                     |                | 73.33      |  |  |

Response value

30

124

69

8

5

Response %

8.70

44.93

33.33

5.80

7.25

68.41

Overall infrastructure and laboratory equipments

No. of response(s)

6