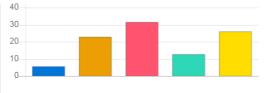

#### Feedback Analysis

Title : Admin Feedback by the Students Academic Year : 2020-21 Class : Second Semester [ B. Pharmacy ] Details : Activity

Total number of response(s) : 68 / 124

| Question                               | Ragging | Ragging free campus |                |            |  |  |
|----------------------------------------|---------|---------------------|----------------|------------|--|--|
| Answer                                 | Value   | No. of response(s)  | Response value | Response % |  |  |
| Excellent                              | 5       | 18                  | 90             | 26.09      |  |  |
| Very Good                              | 4       | 26                  | 104            | 37.68      |  |  |
| Good                                   | 3       | 14                  | 42             | 20.29      |  |  |
| satisfactory                           | 2       | 6                   | 12             | 8.70       |  |  |
| <ul> <li>Below satisfaction</li> </ul> | 1       | 5                   | 5              | 7.25       |  |  |
| Performance                            |         |                     |                | 73.33      |  |  |