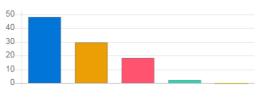

Question

Answer

| Question           | Ragging | Ragging free campus |                |            |  |
|--------------------|---------|---------------------|----------------|------------|--|
| Answer             | Value   | No. of response(s)  | Response value | Response % |  |
| Excellent          | 5       | 7                   | 35             | 43.75      |  |
| Very Good          | 4       | 4                   | 16             | 20.00      |  |
| Good               | 3       | 4                   | 12             | 15.00      |  |
| satisfactory       | 2       | 0                   | 0              | 0.00       |  |
| Below satisfaction | 1       | 1                   | 1              | 1.25       |  |
| Performance        |         |                     |                | 80.00      |  |

| Question                               | Seating | Seating arrangement and teaching aids in classroom |    |       |  |
|----------------------------------------|---------|----------------------------------------------------|----|-------|--|
| Answer                                 | Value   | alue No. of response(s) Response value Response %  |    |       |  |
| Excellent                              | 5       | 3                                                  | 15 | 18.75 |  |
| Very Good                              | 4       | 4                                                  | 16 | 20.00 |  |
| Good Good                              | 3       | 4                                                  | 12 | 15.00 |  |
| <ul> <li>satisfactory</li> </ul>       | 2       | 3                                                  | 6  | 7.50  |  |
| <ul> <li>Below satisfaction</li> </ul> | 1       | 2                                                  | 2  | 2.50  |  |
| Performance                            |         |                                                    |    | 63.75 |  |

Response value

Response %

| <ul> <li>Excellent</li> </ul>          | 5         | 3                  | 15             | 18.75      |
|----------------------------------------|-----------|--------------------|----------------|------------|
| Very Good                              | 4         | 5                  | 20             | 25.00      |
| e Good                                 | 3         | 5                  | 15             | 18.75      |
| satisfactory                           | 2         | 3                  | 6              | 7.50       |
| <ul> <li>Below satisfaction</li> </ul> | 1         | 0                  | 0              | 0.00       |
| Performance                            |           |                    |                | 70.00      |
| Question                               | Overall L | ibrary services    |                |            |
| Answer                                 | Value     | No. of response(s) | Response value | Response % |
| Excellent                              | 5         | 3                  | 15             | 18.75      |
|                                        |           |                    |                |            |

Overall infrastructure and laboratory equipments

No. of response(s)

Value

| Answer                                 | Value | No. of response(s) | Response value | Response % |
|----------------------------------------|-------|--------------------|----------------|------------|
| Excellent                              | 5     | 3                  | 15             | 18.75      |
| Very Good                              | 4     | 5                  | 20             | 25.00      |
| Good                                   | 3     | 6                  | 18             | 22.50      |
| <ul> <li>satisfactory</li> </ul>       | 2     | 2                  | 4              | 5.00       |
| <ul> <li>Below satisfaction</li> </ul> | 1     | 0                  | 0              | 0.00       |
| Performance                            |       |                    |                | 71.25      |

| Question                               | Timely co | Timely communication from office |                |            |  |
|----------------------------------------|-----------|----------------------------------|----------------|------------|--|
| Answer                                 | Value     | No. of response(s)               | Response value | Response % |  |
| Excellent                              | 5         | 3                                | 15             | 18.75      |  |
| Very Good                              | 4         | 4                                | 16             | 20.00      |  |
| Good                                   | 3         | 9                                | 27             | 33.75      |  |
| satisfactory                           | 2         | 0                                | 0              | 0.00       |  |
| <ul> <li>Below satisfaction</li> </ul> | 1         | 0                                | 0              | 0.00       |  |
| Performance                            |           |                                  |                | 72.50      |  |

| Question                               | Coopera | Cooperation from Office staff                      |    |       |  |  |  |
|----------------------------------------|---------|----------------------------------------------------|----|-------|--|--|--|
| Answer                                 | Value   | Value No. of response(s) Response value Response % |    |       |  |  |  |
| Excellent                              | 5       | 5                                                  | 25 | 31.25 |  |  |  |
| Very Good                              | 4       | 4                                                  | 16 | 20.00 |  |  |  |
| Good                                   | 3       | 7                                                  | 21 | 26.25 |  |  |  |
| satisfactory                           | 2       | 0                                                  | 0  | 0.00  |  |  |  |
| <ul> <li>Below satisfaction</li> </ul> | 1       | 0                                                  | 0  | 0.00  |  |  |  |
| Performance                            |         |                                                    |    | 77.50 |  |  |  |