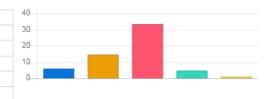

| Question                               | Overall s | Overall security in campus                       |    |       |  |  |
|----------------------------------------|-----------|--------------------------------------------------|----|-------|--|--|
| Answer                                 | Value     | lue No. of response(s) Response value Response % |    |       |  |  |
| <ul> <li>Excellent</li> </ul>          | 5         | 6                                                | 30 | 37.50 |  |  |
| Very Good                              | 4         | 4                                                | 16 | 20.00 |  |  |
| Good Good                              | 3         | 6                                                | 18 | 22.50 |  |  |
| <ul> <li>satisfactory</li> </ul>       | 2         | 0                                                | 0  | 0.00  |  |  |
| <ul> <li>Below satisfaction</li> </ul> | 1         | 0                                                | 0  | 0.00  |  |  |
| Performance                            |           |                                                  |    | 80.00 |  |  |