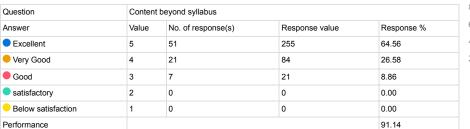

| Question                               | Content | beyond syllabus    |                |            |
|----------------------------------------|---------|--------------------|----------------|------------|
| Answer                                 | Value   | No. of response(s) | Response value | Response % |
| Excellent                              | 5       | 48                 | 240            | 62.34      |
| Very Good                              | 4       | 18                 | 72             | 23.38      |
| Good Good                              | 3       | 10                 | 30             | 12.99      |
| <ul> <li>satisfactory</li> </ul>       | 2       | 1                  | 2              | 1.30       |
| <ul> <li>Below satisfaction</li> </ul> | 1       | 0                  | 0              | 0.00       |
| Performance                            |         |                    |                | 89.35      |