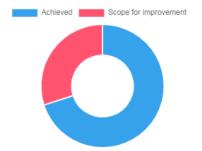

Achieved 70.00 | Scope for improvement 30.00

Question

Answer

Excellent

Very Good

satisfactory

Performance

Below satisfaction