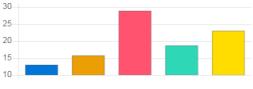

2

1

| 30 |  |   |
|----|--|---|
| 20 |  |   |
| 10 |  |   |
| 0  |  | _ |

| Question                               | Common | Common/Wash room facility                         |    |       |  |  |  |
|----------------------------------------|--------|---------------------------------------------------|----|-------|--|--|--|
| Answer                                 | Value  | alue No. of response(s) Response value Response % |    |       |  |  |  |
| Excellent                              | 5      | 0                                                 | 0  | 0.00  |  |  |  |
| Very Good                              | 4      | 4                                                 | 16 | 20.00 |  |  |  |
| e Good                                 | 3      | 6                                                 | 18 | 22.50 |  |  |  |
| <ul> <li>satisfactory</li> </ul>       | 2      | 4                                                 | 8  | 10.00 |  |  |  |
| <ul> <li>Below satisfaction</li> </ul> | 1      | 2                                                 | 2  | 2.50  |  |  |  |
| Performance                            |        |                                                   |    |       |  |  |  |