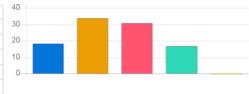

#### Feedback Analysis

Title : Admin Feedback by the Students Academic Year : 2020-21 Class : Second Semester [ B. Pharmacy ] Details : Activity

Total number of response(s) : 68 / 124

| Question                               | Ragging | Ragging free campus |                |            |  |  |
|----------------------------------------|---------|---------------------|----------------|------------|--|--|
| Answer                                 | Value   | No. of response(s)  | Response value | Response % |  |  |
| Excellent                              | 5       | 18                  | 90             | 26.09      |  |  |
| Very Good                              | 4       | 26                  | 104            | 37.68      |  |  |
| Good                                   | 3       | 14                  | 42             | 20.29      |  |  |
| satisfactory                           | 2       | 6                   | 12             | 8.70       |  |  |
| <ul> <li>Below satisfaction</li> </ul> | 1       | 5                   | 5              | 7.25       |  |  |
| Performance                            |         |                     |                | 73.33      |  |  |