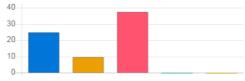

#### Feedback Analysis

Title : Admin Feedback by the Students Academic Year : 2020-21 Class : Fourth Semester [ B. Pharmacy ] Details : Activity

Total number of response(s): 8 / 119

Question

Answer

Excellent

Very Good

satisfactory

Performance

Below satisfaction

Good

| Question                               | Ragging fr | Ragging free campus |                |            |  |  |
|----------------------------------------|------------|---------------------|----------------|------------|--|--|
| Answer                                 | Value      | No. of response(s)  | Response value | Response % |  |  |
| Excellent                              | 5          | 5                   | 25             | 62.50      |  |  |
| Very Good                              | 4          | 2                   | 8              | 20.00      |  |  |
| Good                                   | 3          | 1                   | 3              | 7.50       |  |  |
| <ul> <li>satisfactory</li> </ul>       | 2          | 0                   | 0              | 0.00       |  |  |
| <ul> <li>Below satisfaction</li> </ul> | 1          | 0                   | 0              | 0.00       |  |  |
| Performance                            |            |                     |                |            |  |  |