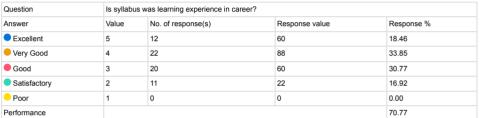

#### Feedback Analysis

Title : Faculty feedback by the students Academic Year : 2020-21 Class : Second Semester [ B. Pharmacy ] Details : Ajinkya Pote

Total number of response(s) : 79 / 79

| Question                               | Syllabus | coverage           |                |            |
|----------------------------------------|----------|--------------------|----------------|------------|
| Answer                                 | Value    | No. of response(s) | Response value | Response % |
| <ul> <li>Excellent</li> </ul>          | 5        | 56                 | 280            | 70.89      |
| Very Good                              | 4        | 18                 | 72             | 22.78      |
| e Good                                 | 3        | 4                  | 12             | 5.06       |
| <ul> <li>satisfactory</li> </ul>       | 2        | 1                  | 2              | 1.27       |
| <ul> <li>Below satisfaction</li> </ul> | 1        | 0                  | 0              | 0.00       |
| Performance                            |          |                    |                | 92.66      |