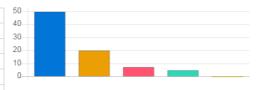

#### Feedback Analysis

Title : Faculty feedback by the students Academic Year : 2020-21 Class : Second Semester [ B. Pharmacy ] Details : Ajinkya Pote

Total number of response(s) : 79 / 79

| Question                               | Syllabus | coverage           |                |            |
|----------------------------------------|----------|--------------------|----------------|------------|
| Answer                                 | Value    | No. of response(s) | Response value | Response % |
| <ul> <li>Excellent</li> </ul>          | 5        | 56                 | 280            | 70.89      |
| Very Good                              | 4        | 18                 | 72             | 22.78      |
| e Good                                 | 3        | 4                  | 12             | 5.06       |
| <ul> <li>satisfactory</li> </ul>       | 2        | 1                  | 2              | 1.27       |
| <ul> <li>Below satisfaction</li> </ul> | 1        | 0                  | 0              | 0.00       |
| Performance                            |          |                    |                | 92.66      |

| Question                               | Motivati | on for career      |                |            |
|----------------------------------------|----------|--------------------|----------------|------------|
| Answer                                 | Value    | No. of response(s) | Response value | Response % |
| Excellent                              | 5        | 63                 | 315            | 79.75      |
| Very Good                              | 4        | 10                 | 40             | 12.66      |
| e Good                                 | 3        | 5                  | 15             | 6.33       |
| <ul> <li>satisfactory</li> </ul>       | 2        | 1                  | 2              | 1.27       |
| <ul> <li>Below satisfaction</li> </ul> | 1        | 0                  | 0              | 0.00       |
| Performance                            |          |                    |                | 94.18      |