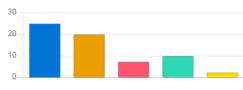

#### Feedback Analysis

Title : Admin Feedback by the Students Academic Year : 2020-21 Class : Second Semester [ B. Pharmacy ] Details : Activity

Total number of response(s) : 68 / 124

| Question                               | Ragging | Ragging free campus |                |            |  |  |
|----------------------------------------|---------|---------------------|----------------|------------|--|--|
| Answer                                 | Value   | No. of response(s)  | Response value | Response % |  |  |
| Excellent                              | 5       | 18                  | 90             | 26.09      |  |  |
| Very Good                              | 4       | 26                  | 104            | 37.68      |  |  |
| Good                                   | 3       | 14                  | 42             | 20.29      |  |  |
| satisfactory                           | 2       | 6                   | 12             | 8.70       |  |  |
| <ul> <li>Below satisfaction</li> </ul> | 1       | 5                   | 5              | 7.25       |  |  |
| Performance                            |         |                     |                | 73.33      |  |  |