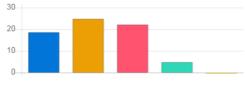

| Question                               | Timely c | Timely communication from office |                |            |  |  |
|----------------------------------------|----------|----------------------------------|----------------|------------|--|--|
| Answer                                 | Value    | No. of response(s)               | Response value | Response % |  |  |
| Excellent                              | 5        | 15                               | 75             | 21.74      |  |  |
| Very Good                              | 4        | 18                               | 72             | 26.09      |  |  |
| e Good                                 | 3        | 27                               | 81             | 39.13      |  |  |
| <ul> <li>satisfactory</li> </ul>       | 2        | 5                                | 10             | 7.25       |  |  |
| <ul> <li>Below satisfaction</li> </ul> | 1        | 4                                | 4              | 5.80       |  |  |
| Performance                            |          |                                  |                | 70.14      |  |  |