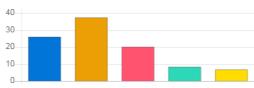

#### Feedback Analysis

Title : Admin Feedback by the Students Academic Year : 2020-21 Class : Second Semester [ B. Pharmacy ] Details : Activity

Total number of response(s) : 68 / 124

| Question                               | Ragging | Ragging free campus |                |            |  |  |
|----------------------------------------|---------|---------------------|----------------|------------|--|--|
| Answer                                 | Value   | No. of response(s)  | Response value | Response % |  |  |
| Excellent                              | 5       | 18                  | 90             | 26.09      |  |  |
| Very Good                              | 4       | 26                  | 104            | 37.68      |  |  |
| Good                                   | 3       | 14                  | 42             | 20.29      |  |  |
| satisfactory                           | 2       | 6                   | 12             | 8.70       |  |  |
| <ul> <li>Below satisfaction</li> </ul> | 1       | 5                   | 5              | 7.25       |  |  |
| Performance                            |         |                     |                | 73.33      |  |  |