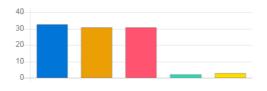

#### Feedback Analysis

Title : Admin Feedback by the Students Academic Year : 2020-21 Class : Second Semester [ B. Pharmacy ] Details : Activity

Total number of response(s) : 68 / 124

| Question                               | Ragging | Ragging free campus |                |            |  |  |
|----------------------------------------|---------|---------------------|----------------|------------|--|--|
| Answer                                 | Value   | No. of response(s)  | Response value | Response % |  |  |
| Excellent                              | 5       | 18                  | 90             | 26.09      |  |  |
| Very Good                              | 4       | 26                  | 104            | 37.68      |  |  |
| Good                                   | 3       | 14                  | 42             | 20.29      |  |  |
| satisfactory                           | 2       | 6                   | 12             | 8.70       |  |  |
| <ul> <li>Below satisfaction</li> </ul> | 1       | 5                   | 5              | 7.25       |  |  |
| Performance                            |         |                     |                | 73.33      |  |  |

Response value

30

124

69

8

5

Response %

8.70

44.93

33.33

5.80

7.25

68.41

Overall infrastructure and laboratory equipments

No. of response(s)

6

2

1

| Question                               | Overall L | Overall Library services                          |     |       |  |  |  |
|----------------------------------------|-----------|---------------------------------------------------|-----|-------|--|--|--|
| Answer                                 | Value     | alue No. of response(s) Response value Response % |     |       |  |  |  |
| Excellent                              | 5         | 8                                                 | 40  | 11.59 |  |  |  |
| Very Good                              | 4         | 31                                                | 124 | 44.93 |  |  |  |
| e Good                                 | 3         | 21                                                | 63  | 30.43 |  |  |  |
| <ul> <li>satisfactory</li> </ul>       | 2         | 4                                                 | 8   | 5.80  |  |  |  |
| <ul> <li>Below satisfaction</li> </ul> | 1         | 5                                                 | 5   | 7.25  |  |  |  |
| Performance                            |           |                                                   |     | 69.57 |  |  |  |

| Question                               | Timely c | Timely communication from office |                |            |  |  |
|----------------------------------------|----------|----------------------------------|----------------|------------|--|--|
| Answer                                 | Value    | No. of response(s)               | Response value | Response % |  |  |
| Excellent                              | 5        | 15                               | 75             | 21.74      |  |  |
| Very Good                              | 4        | 18                               | 72             | 26.09      |  |  |
| e Good                                 | 3        | 27                               | 81             | 39.13      |  |  |
| <ul> <li>satisfactory</li> </ul>       | 2        | 5                                | 10             | 7.25       |  |  |
| <ul> <li>Below satisfaction</li> </ul> | 1        | 4                                | 4              | 5.80       |  |  |
| Performance                            |          |                                  |                | 70.14      |  |  |

37.68

10.14

7.25

66.38

Response %

| Question                         | Cooperat | Cooperation from Office staff |                |            |  |  |
|----------------------------------|----------|-------------------------------|----------------|------------|--|--|
| Answer                           | Value    | No. of response(s)            | Response value | Response % |  |  |
| Excellent                        | 5        | 15                            | 75             | 21.74      |  |  |
| Very Good                        | 4        | 27                            | 108            | 39.13      |  |  |
| e Good                           | 3        | 18                            | 54             | 26.09      |  |  |
| <ul> <li>satisfactory</li> </ul> | 2        | 4                             | 8              | 5.80       |  |  |
| Below satisfaction               | 1        | 5                             | 5              | 7.25       |  |  |
| Performance                      |          |                               |                | 72.46      |  |  |