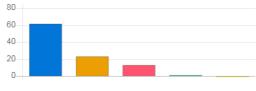

#### Feedback Analysis

Title : Admin Feedback by the Students Academic Year : 2020-21 Class : Fourth Semester [ B. Pharmacy ] Details : Activity

Total number of response(s): 8 / 119

Question

Answer

Excellent

Very Good

satisfactory

Performance

Below satisfaction

Good

| Question                               | Ragging fr | Ragging free campus |                |            |  |  |
|----------------------------------------|------------|---------------------|----------------|------------|--|--|
| Answer                                 | Value      | No. of response(s)  | Response value | Response % |  |  |
| Excellent                              | 5          | 5                   | 25             | 62.50      |  |  |
| Very Good                              | 4          | 2                   | 8              | 20.00      |  |  |
| Good                                   | 3          | 1                   | 3              | 7.50       |  |  |
| <ul> <li>satisfactory</li> </ul>       | 2          | 0                   | 0              | 0.00       |  |  |
| <ul> <li>Below satisfaction</li> </ul> | 1          | 0                   | 0              | 0.00       |  |  |
| Performance                            |            |                     |                |            |  |  |

| Question                               | Seating arrangement and teaching aids in classroom |                    |                |            |
|----------------------------------------|----------------------------------------------------|--------------------|----------------|------------|
| Answer                                 | Value                                              | No. of response(s) | Response value | Response % |
| Excellent                              | 5                                                  | 4                  | 20             | 50.00      |
| Very Good                              | 4                                                  | 3                  | 12             | 30.00      |
| Good Good                              | 3                                                  | 1                  | 3              | 7.50       |
| <ul> <li>satisfactory</li> </ul>       | 2                                                  | 0                  | 0              | 0.00       |
| <ul> <li>Below satisfaction</li> </ul> | 1                                                  | 0                  | 0              | 0.00       |
| Performance                            |                                                    |                    |                | 87.50      |

2

1

| Question                         | Overall Library services |                    |                |            |
|----------------------------------|--------------------------|--------------------|----------------|------------|
| Answer                           | Value                    | No. of response(s) | Response value | Response % |
| Excellent                        | 5                        | 3                  | 15             | 37.50      |
| Very Good                        | 4                        | 2                  | 8              | 20.00      |
| e Good                           | 3                        | 3                  | 9              | 22.50      |
| <ul> <li>satisfactory</li> </ul> | 2                        | 0                  | 0              | 0.00       |
| Below satisfaction               | 1                        | 0                  | 0              | 0.00       |
| Performance 80.00                |                          | 80.00              |                |            |

| Question                               | Timely communication from office |                    |                |            |
|----------------------------------------|----------------------------------|--------------------|----------------|------------|
| Answer                                 | Value                            | No. of response(s) | Response value | Response % |
| <ul> <li>Excellent</li> </ul>          | 5                                | 2                  | 10             | 25.00      |
| Very Good                              | 4                                | 1                  | 4              | 10.00      |
| e Good                                 | 3                                | 5                  | 15             | 37.50      |
| <ul> <li>satisfactory</li> </ul>       | 2                                | 0                  | 0              | 0.00       |
| <ul> <li>Below satisfaction</li> </ul> | 1                                | 0                  | 0              | 0.00       |
| Performance 72.50                      |                                  | 72.50              |                |            |

| Question                               | Cooperation from Office staff |                    |                |            |
|----------------------------------------|-------------------------------|--------------------|----------------|------------|
| Answer                                 | Value                         | No. of response(s) | Response value | Response % |
| Excellent                              | 5                             | 4                  | 20             | 50.00      |
| Very Good                              | 4                             | 2                  | 8              | 20.00      |
| Good                                   | 3                             | 1                  | 3              | 7.50       |
| <ul> <li>satisfactory</li> </ul>       | 2                             | 1                  | 2              | 5.00       |
| <ul> <li>Below satisfaction</li> </ul> | 1                             | 0                  | 0              | 0.00       |
| Performance                            |                               |                    |                | 82.50      |