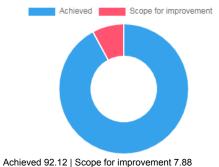

alue | Response % | 60 |
| Excellent                              | 5           | 61                                 | 305            | 79.22      | 40 |
| Very good                              | 4           | 13                                 | 52             | 16.88      | 20 |
| e Good                                 | 3           | 3                                  | 9              | 3.90       | 0  |
| <ul> <li>Satisfactory</li> </ul>       | 2           | 0                                  | 0              | 0.00       |    |
| <ul> <li>Below satisfaction</li> </ul> | 1           | 0                                  | 0              | 0.00       |    |
| Performance                            |             |                                    |                | 95.06      |    |



#### Actions Taken

This feedback was communicated to faculty, Mr. Rohit Salkute for his information, and appreciated for his efforts. Also ask to improve wherever require.



Principal Principal Rajarshi Shahu College of Pharmacy, Malvihir, Buldana.



### ACA/D/86

Question

Answer

Good

Excellent

Very Good

satisfactory

Performance

Question

Answer

Good

Excellent

Very Good

satisfactory

Performance

Question

Answer

Excellent

Very Good

satisfactory

Performance

Below satisfaction

Good

Below satisfaction

Below satisfaction

#### Feedback Analysis

Title : Faculty feedback by students Academic Year : 2020-21 Class : Eight semester [ B. Pharmacy ] Details : Dr. Subhash Deshmane

Total number of response(s): 80 / 80

| Question                               | Syllabus | cov