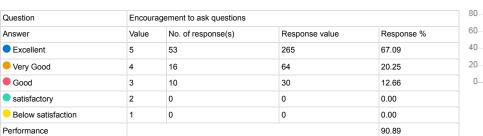

Encouragement to ask questions

51

No. of response(s)

Value

5

4

3

2

1

| Academic | discipline and class control |                |            | 80 |
|----------|------------------------------|----------------|------------|----|
| Value    | No. of response(s)           | Response value | Response % | 60 |
| 5        | 56                           | 280            | 72.73      | 40 |
| 4        | 13                           | 52             | 16.88      | 20 |
| 3        | 8                            | 24             | 10.39      | 0  |
| 2        | 0                            | 0              | 0.00       |    |
| 1        | 0                            | 0              | 0.00       |    |