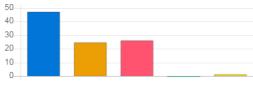

Question

Answer

| Question           | Ragging | Ragging free campus |                |            |  |
|--------------------|---------|---------------------|----------------|------------|--|
| Answer             | Value   | No. of response(s)  | Response value | Response % |  |
| Excellent          | 5       | 7                   | 35             | 43.75      |  |
| Very Good          | 4       | 4                   | 16             | 20.00      |  |
| Good               | 3       | 4                   | 12             | 15.00      |  |
| satisfactory       | 2       | 0                   | 0              | 0.00       |  |
| Below satisfaction | 1       | 1                   | 1              | 1.25       |  |
| Performance        |         |                     |                | 80.00      |  |