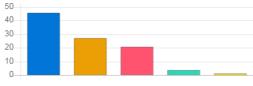

#### Feedback Analysis

Title : Faculty feedback by students Academic Year : 2020-21 Class : Eight semester [ B. Pharmacy ] Details : Dr. Subhash Deshmane

Total number of response(s): 80 / 80

| Question                               | Syllabus | coverage           |                |            |
|----------------------------------------|----------|--------------------|----------------|------------|
| Answer                                 | Value    | No. of response(s) | Response value | Response % |
| Excellent                              | 5        | 37                 | 185            | 46.25      |
| Very Good                              | 4        | 22                 | 88             | 27.50      |
| e Good                                 | 3        | 17                 | 51             | 21.25      |
| <ul> <li>satisfactory</li> </ul>       | 2        | 3                  | 6              | 3.75       |
| <ul> <li>Below satisfaction</li> </ul> | 1        | 1                  | 1              | 1.25       |
| Performance                            |          |                    |                | 82.75      |

Response value

Response value

180

64

69

8

1

165

76

57

16

1

Response %

45.00

20.00

28.75

5.00

1.25

80.50

41.25

23.75

23.75

10.00

1.25 78.75