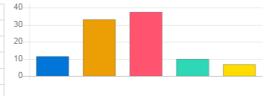

Question

Answer

| Question           | Ragging | Ragging free campus |                |            |  |
|--------------------|---------|---------------------|----------------|------------|--|
| Answer             | Value   | No. of response(s)  | Response value | Response % |  |
| Excellent          | 5       | 7                   | 35             | 43.75      |  |
| Very Good          | 4       | 4                   | 16             | 20.00      |  |
| Good               | 3       | 4                   | 12             | 15.00      |  |
| satisfactory       | 2       | 0                   | 0              | 0.00       |  |
| Below satisfaction | 1       | 1                   | 1              | 1.25       |  |
| Performance        |         |                     |                | 80.00      |  |