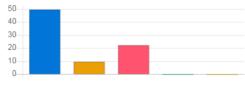

| Question                               | Motivati | on for career      |                |            |
|----------------------------------------|----------|--------------------|----------------|------------|
| Answer                                 | Value    | No. of response(s) | Response value | Response % |
| Excellent                              | 5        | 63                 | 315            | 79.75      |
| Very Good                              | 4        | 10                 | 40             | 12.66      |
| e Good                                 | 3        | 5                  | 15             | 6.33       |
| <ul> <li>satisfactory</li> </ul>       | 2        | 1                  | 2              | 1.27       |
| <ul> <li>Below satisfaction</li> </ul> | 1        | 0                  | 0              | 0.00       |
| Performance                            |          |                    |                | 94.18      |