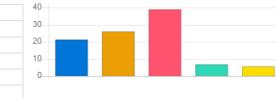

#### Feedback Analysis

Title : Faculty feedback by students Academic Year : 2020-21 Class : Eight semester [ B. Pharmacy ] Details : Dr. Subhash Deshmane

Total number of response(s): 80 / 80

| Question                               | Syllabus | coverage           |                |            |
|----------------------------------------|----------|--------------------|----------------|------------|
| Answer                                 | Value    | No. of response(s) | Response value | Response % |
| Excellent                              | 5        | 37                 | 185            | 46.25      |
| Very Good                              | 4        | 22                 | 88             | 27.50      |
| e Good                                 | 3        | 17                 | 51             | 21.25      |
| <ul> <li>satisfactory</li> </ul>       | 2        | 3                  | 6              | 3.75       |
| <ul> <li>Below satisfaction</li> </ul> | 1        | 1                  | 1              | 1.25       |
| Performance                            |          |                    |                | 82.75      |

Response value

Response value

180

64

69

8

1

165

76

57

16

1

Response %

45.00

20.00

28.75