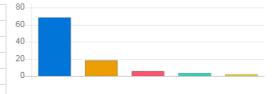

| Question  | Overall security in campus |                    |                |            |  |  |
|-----------|----------------------------|--------------------|----------------|------------|--|--|
| Answer    | Value                      | No. of response(s) | Response value | Response % |  |  |
| Excellent | 5                          | 32                 | 160            | 31.37      |  |  |
| Very Good | 4                          | 33                 | 132            | 32.35      |  |  |

#### vmedulife Account

| Question           | Overall s | Overall security in campus |                |            | 40 |
|--------------------|-----------|----------------------------|----------------|------------|----|
| Answer             | Value     | No. of response(s)         | Response value | Response % | 30 |
| Good Good          | 3         | 30                         | 90             | 29.41      | 20 |
| satisfactory       | 2         | 3                          | 6              | 2.94       | 10 |
| Below satisfaction | 1         | 4                          | 4              | 3.92       | 0  |
| Performance        |           |                            |                | 76.86      |    |