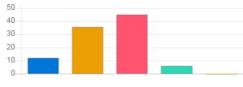

| Question                               | Ragging | Ragging free campus |            |       |  |
|----------------------------------------|---------|---------------------|------------|-------|--|
| Answer                                 | Value   | No. of response(s)  | Response % |       |  |
| Excellent                              | 5       | 44                  | 220        | 43.14 |  |
| Very Good                              | 4       | 29                  | 116        | 28.43 |  |
| e Good                                 | 3       | 19                  | 57         | 18.63 |  |
| <ul> <li>satisfactory</li> </ul>       | 2       | 6                   | 12         | 5.88  |  |
| <ul> <li>Below satisfaction</li> </ul> | 1       | 4                   | 4          | 3.92  |  |
| Performance                            |         | 80.20               |            |       |  |

| Answer             | Value | No. of response(s) | Response value | Response % |
|--------------------|-------|--------------------|----------------|------------|
| Excellent          | 5     | 28                 | 140            | 27.45      |
| Very Good          | 4     | 26                 | 104            | 25.49      |
| Good               | 3     | 34                 | 102            | 33.33      |
| satisfactory       | 2     | 9                  | 18             | 8.82       |
| Below satisfaction | 1     | 5                  | 5              | 4.90       |
| Performance        |       |                    |                | 72.35      |

Overall infrastructure and laboratory equipments

| Question           | Overall L | Overall Library services                           |     |       |  |  |
|--------------------|-----------|----------------------------------------------------|-----|-------|--|--|
| Answer             | Value     | Value No. of response(s) Response value Response % |     |       |  |  |
| Excellent          | 5         | 22                                                 | 110 | 21.57 |  |  |
| Very Good          | 4         | 36                                                 | 144 | 35.29 |  |  |
| Good               | 3         | 26                                                 | 78  | 25.49 |  |  |
| satisfactory       | 2         | 13                                                 | 26  | 12.75 |  |  |
| Below satisfaction | 1         | 5                                                  | 5   | 4.90  |  |  |
| Performance        |           |                                                    |     | 71.18 |  |  |

| Question                               | Timely c | Timely communication from office                 |     |       |  |
|----------------------------------------|----------|--------------------------------------------------|-----|-------|--|
| Answer                                 | Value    | Value No. of response(s) Response value Response |     |       |  |
| Excellent                              | 5        | 22                                               | 110 | 21.57 |  |
| Very Good                              | 4        | 30                                               | 120 | 29.41 |  |
| e Good                                 | 3        | 39                                               | 117 | 38.24 |  |
| <ul> <li>satisfactory</li> </ul>       | 2        | 8                                                | 16  | 7.84  |  |
| <ul> <li>Below satisfaction</li> </ul> | 1        | 3                                                | 3   | 2.94  |  |
| Performance                            |          |                                                  |     | 71.76 |  |