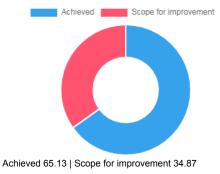

### Feedback Analysis

Title : Admin feedback by the student Academic Year : 2021-22 Class : B. Pharm Third Year 6th Semester [ B. Pharmacy ] Details : Activity

Total number of response(s) : 86 / 119

| Question                               | Ragging | Ragging free campus |                |            |  |  |  |
|----------------------------------------|---------|---------------------|----------------|------------|--|--|--|
| Answer                                 | Value   | No. of response(s)  | Response value | Response % |  |  |  |
| Excellent                              | 5       | 56                  | 280            | 65.12      |  |  |  |
| Very Good                              | 4       | 13                  | 52             | 15.12      |  |  |  |
| e Good                                 | 3       | 13                  | 39             | 15.12      |  |  |  |
| <ul> <li>satisfactory</li> </ul>       | 2       | 3                   | 6              | 3.49       |  |  |  |
| <ul> <li>Below satisfaction</li> </ul> | 1       | 1                   | 1              | 1.16       |  |  |  |
| Performance                            |         |                     |                | 87.91      |  |  |  |