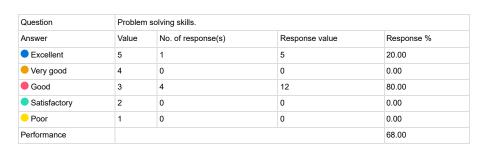

| Answer             | Value | No. of response(s) | Response value | Response % |
|--------------------|-------|--------------------|----------------|------------|
| Excellent          | 5     | 28                 | 140            | 27.45      |
| Very Good          | 4     | 26                 | 104            | 25.49      |
| Good               | 3     | 34                 | 102            | 33.33      |
| satisfactory       | 2     | 9                  | 18             | 8.82       |
| Below satisfaction | 1     | 5                  | 5              | 4.90       |
| Performance        |       |                    |                | 72.35      |