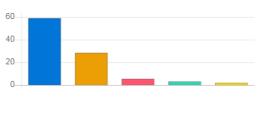

| 3        | 5                  | 15             | 5.95       |  |  |  |  |
| <ul> <li>satisfactory</li> </ul>       | 2        | 3                  | 6              | 3.57       |  |  |  |  |
| <ul> <li>Below satisfaction</li> </ul> | 1        | 2                  | 2              | 2.38       |  |  |  |  |
| Performance                            |          |                    |                | 87.86      |  |  |  |  |



Response value

Response value

230

104

18

10

1

290

64

15

6

2

Response %

54.76

30.95

7.14

5.95

1.19

86.43

69.05

19.05

5.95

3.57

2.38

89.76

Response %

Encouragement to ask questions

46

26

6

5

1

Motivation for career

58

16

5

3

2

No. of response(s)

No. of response(s)

Value

5

4

3

2

1

Value

5

4

3

2

1













10/20/22, 4:56 PM

### vmedulife Account

| Question                               | Utilization | n of time during session |                |            | 80 |
|----------------------------------------|-------------|--------------------------|----------------|------------|----|
| Answer                                 | Value       | No. of response(s)       | Response value | Response % | 60 |
| Excellent                              | 5           | 56                       | 280            | 66.67      | 40 |
| Very good                              | 4           | 17                       | 68             | 20.24      | 20 |
| e Good                                 | 3           | 6                        | 18             | 7.14       | 0  |
| <ul> <li>Satisfactory</li> </u