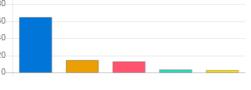

### Feedback Analysis

ACP/D/86 Title : Admin feedback by the student Academic Year : 2021-22 Class : B. Pharm Second Year 4th Semester [ B. Pharmacy ] Details : Activity

Total number of response(s) : 102 / 125