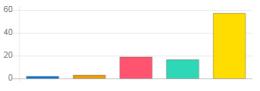

| Question  | Overall security in campus |                    |                |            |  |  |
|-----------|----------------------------|--------------------|----------------|------------|--|--|
| Answer    | Value                      | No. of response(s) | Response value | Response % |  |  |
| Excellent | 5                          | 32                 | 160            | 31.37      |  |  |
| Very Good | 4                          | 33                 | 132            | 32.35      |  |  |

#### vmedulife Account

| Question           | Overall s | Overall security in campus |                |            | 40 |
|--------------------|-----------|----------------------------|----------------|------------|----|
| Answer             | Value     | No. of response(s)         | Response value | Response % | 30 |
| Good Good          | 3         | 30                         | 90             | 29.41      | 20 |
| satisfactory       | 2         | 3                          | 6              | 2.94       | 10 |
| Below satisfaction | 1         | 4                          | 4              | 3.92       | 0  |
| Performance        |           |                            |                | 76.86      |    |