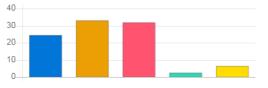

| Question                               | Ragging | Ragging free campus |            |       |  |
|----------------------------------------|---------|---------------------|------------|-------|--|
| Answer                                 | Value   | No. of response(s)  | Response % |       |  |
| Excellent                              | 5       | 44                  | 220        | 43.14 |  |
| Very Good                              | 4       | 29                  | 116        | 28.43 |  |
| e Good                                 | 3       | 19                  | 57         | 18.63 |  |
| <ul> <li>satisfactory</li> </ul>       | 2       | 6                   | 12         | 5.88  |  |
| <ul> <li>Below satisfaction</li> </ul> | 1       | 4                   | 4          | 3.92  |  |
| Performance                            |         | 80.20               |            |       |  |