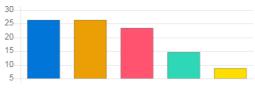

| Question                               | Ragging | Ragging free campus |            |       |  |
|----------------------------------------|---------|---------------------|------------|-------|--|
| Answer                                 | Value   | No. of response(s)  | Response % |       |  |
| Excellent                              | 5       | 44                  | 220        | 43.14 |  |
| Very Good                              | 4       | 29                  | 116        | 28.43 |  |
| e Good                                 | 3       | 19                  | 57         | 18.63 |  |
| <ul> <li>satisfactory</li> </ul>       | 2       | 6                   | 12         | 5.88  |  |
| <ul> <li>Below satisfaction</li> </ul> | 1       | 4                   | 4          | 3.92  |  |
| Performance                            |         | 80.20               |            |       |  |