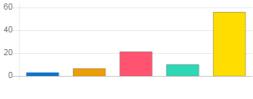

| Question                               | Drinking | Drinking water facility |                |            |  |  |
|----------------------------------------|----------|-------------------------|----------------|------------|--|--|
| Answer                                 | Value    | No. of response(s)      | Response value | Response % |  |  |
| Excellent                              | 5        | 15                      | 75             | 14.71      |  |  |
| Very Good                              | 4        | 15                      | 60             | 14.71      |  |  |
| Good                                   | 3        | 22                      | 66             | 21.57      |  |  |
| <ul> <li>satisfactory</li> </ul>       | 2        | 14                      | 28             | 13.73      |  |  |
| <ul> <li>Below satisfaction</li> </ul> | 1        | 36                      | 36             | 35.29      |  |  |
| Performance                            |          |                         |                | 51.96      |  |  |