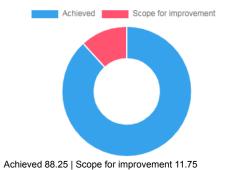

### Feedback Analysis

Title : Admin feedback by the student Academic Year : 2021-22 Class : B. Pharm Third Year 6th Semester [ B. Pharmacy ] Details : Activity

Total number of response(s) : 86 / 119

| Question                               | Ragging | Ragging free campus |                |            |  |  |  |
|----------------------------------------|---------|---------------------|----------------|------------|--|--|--|
| Answer                                 | Value   | No. of response(s)  | Response value | Response % |  |  |  |
| Excellent                              | 5       | 56                  | 280            | 65.12      |  |  |  |
| Very Good                              | 4       | 13                  | 52             | 15.12      |  |  |  |
| e Good                                 | 3       | 13                  | 39             | 15.12      |  |  |  |
| <ul> <li>satisfactory</li> </ul>       | 2       | 3                   | 6              | 3.49       |  |  |  |
| <ul> <li>Below satisfaction</li> </ul> | 1       | 1                   | 1              | 1.16       |  |  |  |
| Performance                            |         |                     |                | 87.91      |  |  |  |