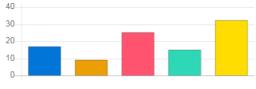

| Question                               | Timely c | Timely communication from office                 |     |       |  |
|----------------------------------------|----------|--------------------------------------------------|-----|-------|--|
| Answer                                 | Value    | Value No. of response(s) Response value Response |     |       |  |
| Excellent                              | 5        | 22                                               | 110 | 21.57 |  |
| Very Good                              | 4        | 30                                               | 120 | 29.41 |  |
| e Good                                 | 3        | 39                                               | 117 | 38.24 |  |
| <ul> <li>satisfactory</li> </ul>       | 2        | 8                                                | 16  | 7.84  |  |
| <ul> <li>Below satisfaction</li> </ul> | 1        | 3                                                | 3   | 2.94  |  |
| Performance                            |          |                                                  |     | 71.76 |  |

### 10/20/22, 4:02 PM

vmedulife Account

| Question                               | Cooperation from Office staff |                    |                |            |  |
|----------------------------------------|-------------------------------|--------------------|----------------|------------|--|
| Answer                                 | Value                         | No. of response(s) | Response value | Response % |  |
| Excellent                              | 5                             | 25                 | 125            | 24.51      |  |
| Very Good                              | 4                             | 34                 | 136            | 33.33      |  |
| Good                                   | 3                             | 33                 | 99             | 32.35      |  |
| <ul> <li>satisfactory</li> </ul>       | 2                             | 3                  | 6              | 2.94       |  |
| <ul> <li>Below satisfaction</li> </ul> | 1                             | 7                  | 7              | 6.86       |  |
| Performance                            |                               |                    |                | 73.14      |  |