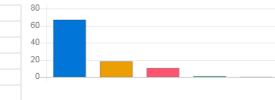

### Feedback Analysis

Title : Admin feedback by the student Academic Year : 2021-22 Class : B. Pharm Third Year 6th Semester [ B. Pharmacy ] Details : Activity

Total number of response(s) : 86 / 119

| Question                               | Ragging | Ragging free campus |                |            |  |  |  |
|----------------------------------------|---------|---------------------|----------------|------------|--|--|--|
| Answer                                 | Value   | No. of response(s)  | Response value | Response % |  |  |  |
| Excellent                              | 5       | 56                  | 280            | 65.12      |  |  |  |
| Very Good                              | 4       | 13                  | 52             | 15.12      |  |  |  |
| e Good                                 | 3       | 13                  | 39             | 15.12      |  |  |  |
| <ul> <li>satisfactory</li> </ul>       | 2       | 3                   | 6              | 3.49       |  |  |  |
| <ul> <li>Below satisfaction</li> </ul> | 1       | 1                   | 1              | 1.16       |  |  |  |
| Performance                            |         |                     |                | 87.91      |  |  |  |