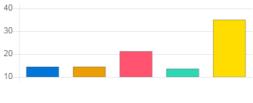

| Question                               | Drinking | Drinking water facility |                |            |  |  |
|----------------------------------------|----------|-------------------------|----------------|------------|--|--|
| Answer                                 | Value    | No. of response(s)      | Response value | Response % |  |  |
| Excellent                              | 5        | 15                      | 75             | 14.71      |  |  |
| Very Good                              | 4        | 15                      | 60             | 14.71      |  |  |
| Good                                   | 3        | 22                      | 66             | 21.57      |  |  |
| <ul> <li>satisfactory</li> </ul>       | 2        | 14                      | 28             | 13.73      |  |  |
| <ul> <li>Below satisfaction</li> </ul> | 1        | 36                      | 36             | 35.29      |  |  |
| Performance                            |          |                         |                | 51.96      |  |  |