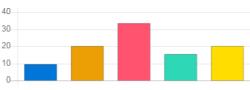

| Question  | Overall security in campus |                    |                |            |  |  |
|-----------|----------------------------|--------------------|----------------|------------|--|--|
| Answer    | Value                      | No. of response(s) | Response value | Response % |  |  |
| Excellent | 5                          | 32                 | 160            | 31.37      |  |  |
| Very Good | 4                          | 33                 | 132            | 32.35      |  |  |

#### vmedulife Account

| Question           | Overall s | Overall security in campus |                |            | 40 |
|--------------------|-----------|----------------------------|----------------|------------|----|
| Answer             | Value     | No. of response(s)         | Response value | Response % | 30 |
| Good Good          | 3         | 30                         | 90             | 29.41      | 20 |
| satisfactory       | 2         | 3                          | 6              | 2.94       | 10 |
| Below satisfaction | 1         | 4                          | 4              | 3.92       | 0  |
| Performance        |           |                            |                | 76.86      |    |