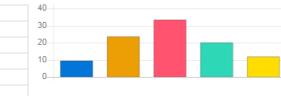

### Feedback Analysis

Title : Admin feedback by the student Academic Year : 2021-22 Class : B. Pharm Third Year 6th Semester [ B. Pharmacy ] Details : Activity

Total number of response(s) : 86 / 119

| Question                               | Ragging | Ragging free campus |                |            |  |  |  |
|----------------------------------------|---------|---------------------|----------------|------------|--|--|--|
| Answer                                 | Value   | No. of response(s)  | Response value | Response % |  |  |  |
| Excellent                              | 5       | 56                  | 280            | 65.12      |  |  |  |
| Very Good                              | 4       | 13                  | 52             | 15.12      |  |  |  |
| e Good                                 | 3       | 13                  | 39             | 15.12      |  |  |  |
| <ul> <li>satisfactory</li> </ul>       | 2       | 3                   | 6              | 3.49       |  |  |  |
| <ul> <li>Below satisfaction</li> </ul> | 1       | 1                   | 1              | 1.16       |  |  |  |
| Performance                            |         |                     |                | 87.91      |  |  |  |