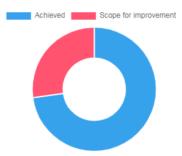

#### vmedulife Account

| Question           | Overall s | Overall security in campus |                |            | 40 |
|--------------------|-----------|----------------------------|----------------|------------|----|
| Answer             | Value     | No. of response(s)         | Response value | Response % | 30 |
| Good Good          | 3         | 30                         | 90             | 29.41      | 20 |
| satisfactory       | 2         | 3                          | 6              | 2.94       | 10 |
| Below satisfaction | 1         | 4                          | 4              | 3.92       | 0  |
| Performance        |           |                            |                | 76.86      |    |