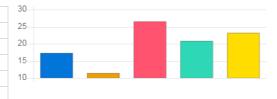

| Answer             | Value | No. of response(s) | Response value | Response % |
|--------------------|-------|--------------------|----------------|------------|
| Excellent          | 5     | 28                 | 140            | 27.45      |
| Very Good          | 4     | 26                 | 104            | 25.49      |
| Good               | 3     | 34                 | 102            | 33.33      |
| satisfactory       | 2     | 9                  | 18             | 8.82       |
| Below satisfaction | 1     | 5                  | 5              | 4.90       |
| Performance        |       |                    |                | 72.35      |

Overall infrastructure and laboratory equipments

| Question           | Overall L | Overall Library services                           |     |       |  |  |
|--------------------|-----------|----------------------------------------------------|-----|-------|--|--|
| Answer             | Value     | Value No. of response(s) Response value Response % |     |       |  |  |
| Excellent          | 5         | 22                                                 | 110 | 21.57 |  |  |
| Very Good          | 4         | 36                                                 | 144 | 35.29 |  |  |
| Good               | 3         | 26                                                 | 78  | 25.49 |  |  |
| satisfactory       | 2         | 13                                                 | 26  | 12.75 |  |  |
| Below satisfaction | 1         | 5                                                  | 5   | 4.90  |  |  |
| Performance        |           |                                                    |     | 71.18 |  |  |