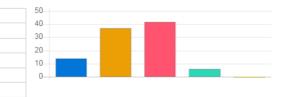

### 10/20/22, 4:02 PM

vmedulife Account

| Question                               | Cooperation from Office staff |                    |                |            |  |
|----------------------------------------|-------------------------------|--------------------|----------------|------------|--|
| Answer                                 | Value                         | No. of response(s) | Response value | Response % |  |
| Excellent                              | 5                             | 25                 | 125            | 24.51      |  |
| Very Good                              | 4                             | 34                 | 136            | 33.33      |  |
| Good                                   | 3                             | 33                 | 99             | 32.35      |  |
| <ul> <li>satisfactory</li> </ul>       | 2                             | 3                  | 6              | 2.94       |  |
| <ul> <li>Below satisfaction</li> </ul> | 1                             | 7                  | 7              | 6.86       |  |
| Performance                            |                               |                    |                | 73.14      |  |

| Question                               | Drinking | Drinking water facility |                |            |  |  |
|----------------------------------------|----------|-------------------------|----------------|------------|--|--|
| Answer                                 | Value    | No. of response(s)      | Response value | Response % |  |  |
| Excellent                              | 5        | 15                      | 75             | 14.71      |  |  |
| Very Good                              | 4        | 15                      | 60             | 14.71      |  |  |
| Good                                   | 3        | 22                      | 66             | 21.57      |  |  |
| <ul> <li>satisfactory</li> </ul>       | 2        | 14                      | 28             | 13.73      |  |  |
| <ul> <li>Below satisfaction</li> </ul> | 1        | 36                      | 36             | 35.29      |  |  |
| Performance                            |          |                         |                | 51.96      |  |  |

| Question                               | Common/Wash room facility |                                                    |    |       |  |  |
|----------------------------------------|---------------------------|----------------------------------------------------|----|-------|--|--|
| Answer                                 | Value                     | Value No. of response(s) Response value Response % |    |       |  |  |
| Excellent                              | 5                         | 19                                                 | 95 | 18.63 |  |  |
| Very Good                              | 4                         | 14                                                 | 56 | 13.73 |  |  |
| Good Good                              | 3                         | 29                                                 | 87 | 28.43 |  |  |
| <ul> <li>satisfactory</li> </ul>       | 2                         | 17                                                 | 34 | 16.67 |  |  |
| <ul> <li>Below satisfaction</li> </ul> | 1                         | 23                                                 | 23 | 22.55 |  |  |
| Performance                            |                           |                                                    |    | 57.84 |  |  |

| Question                               | Compute | Computer and Internet facility |                |            |  |  |  |
|----------------------------------------|---------|--------------------------------|----------------|------------|--|--|--|
| Answer                                 | Value   | No. of response(s)             | Response value | Response % |  |  |  |
| Excellent                              | 5       | 17                             | 85             | 16.67      |  |  |  |
| Very Good                              | 4       | 20                             | 80             | 19.61      |  |  |  |
| e Good                                 | 3       | 37                             | 111            | 36.27      |  |  |  |
| <ul> <li>satisfactory</li> </ul>       | 2       | 14                             | 28             | 13.73      |  |  |  |
| <ul> <li>Below satisfaction</li> </ul> | 1       | 14                             | 14             | 13.73      |  |  |  |
| Performance                            |         |                                |                | 62.35      |  |  |  |