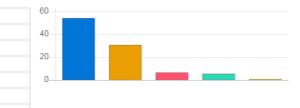

### Feedback Analysis

Title : Admin feedback by the student Academic Year : 2021-22 Class : B. Pharm Third Year 6th Semester [ B. Pharmacy ] Details : Activity

Total number of response(s) : 86 / 119

| Question                               | Ragging | Ragging free campus |                |            |  |  |  |
|----------------------------------------|---------|---------------------|----------------|------------|--|--|--|
| Answer                                 | Value   | No. of response(s)  | Response value | Response % |  |  |  |
| Excellent                              | 5       | 56                  | 280            | 65.12      |  |  |  |
| Very Good                              | 4       | 13                  | 52             | 15.12      |  |  |  |
| e Good                                 | 3       | 13                  | 39             | 15.12      |  |  |  |
| <ul> <li>satisfactory</li> </ul>       | 2       | 3                   | 6              | 3.49       |  |  |  |
| <ul> <li>Below satisfaction</li> </ul> | 1       | 1                   | 1              | 1.16       |  |  |  |
| Performance                            |         |                     |                | 87.91      |  |  |  |