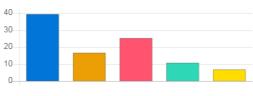

| Question                               | Ragging | Ragging free campus |            |       |  |
|----------------------------------------|---------|---------------------|------------|-------|--|
| Answer                                 | Value   | No. of response(s)  | Response % |       |  |
| Excellent                              | 5       | 44                  | 220        | 43.14 |  |
| Very Good                              | 4       | 29                  | 116        | 28.43 |  |
| e Good                                 | 3       | 19                  | 57         | 18.63 |  |
| <ul> <li>satisfactory</li> </ul>       | 2       | 6                   | 12         | 5.88  |  |
| <ul> <li>Below satisfaction</li> </ul> | 1       | 4                   | 4          | 3.92  |  |
| Performance                            |         | 80.20               |            |       |  |