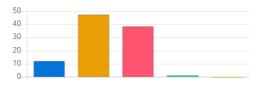

### Feedback Analysis

Title : Admin feedback by the student Academic Year : 2021-22 Class : B. Pharm Third Year 6th Semester [ B. Pharmacy ] Details : Activity

Total number of response(s) : 86 / 119

| Question                               | Ragging | Ragging free campus |                |            |  |  |  |
|----------------------------------------|---------|---------------------|----------------|------------|--|--|--|
| Answer                                 | Value   | No. of response(s)  | Response value | Response % |  |  |  |
| Excellent                              | 5       | 56                  | 280            | 65.12      |  |  |  |
| Very Good                              | 4       | 13                  | 52             | 15.12      |  |  |  |
| e Good                                 | 3       | 13                  | 39             | 15.12      |  |  |  |
| <ul> <li>satisfactory</li> </ul>       | 2       | 3                   | 6              | 3.49       |  |  |  |
| <ul> <li>Below satisfaction</li> </ul> | 1       | 1                   | 1              | 1.16       |  |  |  |
| Performance                            |         |                     |                | 87.91      |  |  |  |

| Question                               | Seating | Seating arrangement and teaching aids in classroom |    |       |  |  |
|----------------------------------------|---------|----------------------------------------------------|----|-------|--|--|
| Answer                                 | Value   | Value No. of response(s) Response value Respo      |    |       |  |  |
| Excellent                              | 5       | 19                                                 | 95 | 22.09 |  |  |
| Very Good                              | 4       | 20                                                 | 80 | 23.26 |  |  |
| Good Good                              | 3       | 20                                                 | 60 | 23.26 |  |  |
| <ul> <li>satisfactory</li> </ul>       | 2       | 19                                                 | 38 | 22.09 |  |  |
| <ul> <li>Below satisfaction</li> </ul> | 1       | 8                                                  | 8  | 9.30  |  |  |
| Performance                            |         |                                                    |    | 65.35 |  |  |

72.09

Overall infrastructure and laboratory equipments

No. of response(s)

25

10

13

Value

5

2

1

| Very Good         4         28         112         32.56           Good         3         18         54         20.93           satisfactory         2         12         24         13.95           Below satisfaction         1         3         3         3.49           Performance          73.95         73.95           Question         Overal Liberty services          Response value         Response %           Excellent         5         19         95         22.09           Very Good         4         22         88         25.58                                                                                                                                                                                                                                                                                                                                                                                                                                                                                                                                                                                                                                                                                                                                                                                                                                                                                                                                                                                                                                                                                                                                                                                                                                                                                                                                                                                                           |                    |            |                          |                |            |
|-------------------------------------------------------------------------------------------------------------------------------------------------------------------------------------------------------------------------------------------------------------------------------------------------------------------------------------------------------------------------------------------------------------------------------------------------------------------------------------------------------------------------------------------------------------------------------------------------------------------------------------------------------------------------------------------------------------------------------------------------------------------------------------------------------------------------------------------------------------------------------------------------------------------------------------------------------------------------------------------------------------------------------------------------------------------------------------------------------------------------------------------------------------------------------------------------------------------------------------------------------------------------------------------------------------------------------------------------------------------------------------------------------------------------------------------------------------------------------------------------------------------------------------------------------------------------------------------------------------------------------------------------------------------------------------------------------------------------------------------------------------------------------------------------------------------------------------------------------------------------------------------------------------------------------------------------------------------|--------------------|------------|--------------------------|----------------|------------|
| satisfactory         2         12         24         13.95           Below satisfaction         1         3         3         3.49           Performance         Image: Comparison of the second of | Very Good          | 4          | 28                       | 112            | 32.56      |
| Below satisfaction1333.49Performance73.95QuestionOverall Library servicesAnswerValueNo. of response(s)Response valueResponse %Excellent5199522.09Very Good4228825.58                                                                                                                                                                                                                                                                                                                                                                                                                                                                                                                                                                                                                                                                                                                                                                                                                                                                                                                                                                                                                                                                                                                                                                                                                                                                                                                                                                                                                                                                                                                                                                                                                                                                                                                                                                                              | Good Good          | 3          | 18                       | 54             | 20.93      |
| Performance     73.95       Question     Overall Library services       Answer     Value     No. of response(s)     Response value     Response %       Excellent     5     19     95     22.09       Very Good     4     22     88     25.58                                                                                                                                                                                                                                                                                                                                                                                                                                                                                                                                                                                                                                                                                                                                                                                                                                                                                                                                                                                                                                                                                                                                                                                                                                                                                                                                                                                                                                                                                                                                                                                                                                                                                                                     | satisfactory       | 2          | 12                       | 24             | 13.95      |
| Question     Overall Library services       Answer     Value     No. of response(s)     Response value     Response %       Excellent     5     19     95     22.09       Very Good     4     22     88     25.58                                                                                                                                                                                                                                                                                                                                                                                                                                                                                                                                                                                                                                                                                                                                                                                                                                                                                                                                                                                                                                                                                                                                                                                                                                                                                                                                                                                                                                                                                                                                                                                                                                                                                                                                                 | Below satisfaction | 1          | 3                        | 3              | 3.49       |
| AnswerValueNo. of response(s)Response valueResponse %Excellent5199522.09Very Good4228825.58                                                                                                                                                                                                                                                                                                                                                                                                                                                                                                                                                                                                                                                                                                                                                                                                                                                                                                                                                                                                                                                                                                                                                                                                                                                                                                                                                                                                                                                                                                                                                                                                                                                                                                                                                                                                                                                                       | Performance        |            |                          |                | 73.95      |
| Excellent         5         19         95         22.09           Very Good         4         22         88         25.58                                                                                                                                                                                                                                                                                                                                                                                                                                                                                                                                                                                                                                                                                                                                                                                                                                                                                                                                                                                                                                                                                                                                                                                                                                                                                                                                                                                                                                                                                                                                                                                                                                                                                                                                                                                                                                         |                    |            |                          |                |            |
| Very Good 4 22 88 25.58                                                                                                                                                                                                                                                                                                                                                                                                                                                                                                                                                                                                                                                                                                                                                                                                                                                                                                                                                                                                                                                                                                                                                                                                                                                                                                                                                                                                                                                                                                                                                                                                                                                                                                                                                                                                                                                                                                                                           | Question           | Overall L  | ibrary services          |                |            |
|                                                                                                                                                                                                                                                                                                                                                                                                                                                                                                                                                                                                                                                                                                                                                                                                                                                                                                                                                                                                                                                                                                                                                                                                                                                                                                                                                                                                                                                                                                                                                                                                                                                                                                                                                                                                                                                                                                                                                                   |                    |            | -                        | Response value | Response % |
| Good 3 22 66 25.58                                                                                                                                                                                                                                                                                                                                                                                                                                                                                                                                                                                                                                                                                                                                                                                                                                                                                                                                                                                                                                                                                                                                                                                                                                                                                                                                                                                                                                                                                                                                                                                                                                                                                                                                                                                                                                                                                                                                                | Answer             | Value      | No. of response(s)       | •              | · ·        |
|                                                                                                                                                                                                                                                                                                                                                                                                                                                                                                                                                                                                                                                                                                                                                                                                                                                                                                                                                                                                                                                                                                                                                                                                                                                                                                                                                                                                                                                                                                                                                                                                                                                                                                                                                                                                                                                                                                                                                                   | Answer Excellent   | Value<br>5 | No. of response(s)<br>19 | 95             | 22.09      |