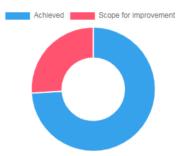

| Question  | Overall security in campus |                    |                |            |  |  |
|-----------|----------------------------|--------------------|----------------|------------|--|--|
| Answer    | Value                      | No. of response(s) | Response value | Response % |  |  |
| Excellent | 5                          | 32                 | 160            | 31.37      |  |  |
| Very Good | 4                          | 33                 | 132            | 32.35      |  |  |

#### vmedulife Account

| Question           | Overall s | Overall security in campus |                |            | 40 |
|--------------------|-----------|----------------------------|----------------|------------|----|
| Answer             | Value     | No. of response(s)         | Response value | Response % | 30 |
| Good Good          | 3         | 30                         | 90             | 29.41      | 20 |
| satisfactory       | 2         | 3                          | 6              | 2.94       | 10 |
| Below satisfaction | 1         | 4                          | 4              | 3.92       | 0  |
| Performance        |           |                            |                | 76.86      |    |