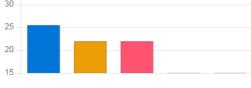

### Feedback Analysis

Title : Admin feedback by the student Academic Year : 2021-22 Class : B. Pharm Third Year 6th Semester [ B. Pharmacy ] Details : Activity

Total number of response(s) : 86 / 119

| Question                               | Ragging | Ragging free campus |                |            |  |  |  |
|----------------------------------------|---------|---------------------|----------------|------------|--|--|--|
| Answer                                 | Value   | No. of response(s)  | Response value | Response % |  |  |  |
| Excellent                              | 5       | 56                  | 280            | 65.12      |  |  |  |
| Very Good                              | 4       | 13                  | 52             | 15.12      |  |  |  |
| e Good                                 | 3       | 13                  | 39             | 15.12      |  |  |  |
| <ul> <li>satisfactory</li> </ul>       | 2       | 3                   | 6              | 3.49       |  |  |  |
| <ul> <li>Below satisfaction</li> </ul> | 1       | 1                   | 1              | 1.16       |  |  |  |
| Performance                            |         |                     |                | 87.91      |  |  |  |

| Question                               | Seating | Seating arrangement and teaching aids in classroom |    |       |  |  |
|----------------------------------------|---------|----------------------------------------------------|----|-------|--|--|
| Answer                                 | Value   | Value No. of response(s) Response value Respo      |    |       |  |  |
| Excellent                              | 5       | 19                                                 | 95 | 22.09 |  |  |
| Very Good                              | 4       | 20                                                 | 80 | 23.26 |  |  |
| Good Good                              | 3       | 20                                                 | 60 | 23.26 |  |  |
| <ul> <li>satisfactory</li> </ul>       | 2       | 19                                                 | 38 | 22.09 |  |  |
| <ul> <li>Below satisfaction</li> </ul> | 1       | 8                                                  | 8  | 9.30  |  |  |
| Performance                            |         |                                                    |    | 65.35 |  |  |