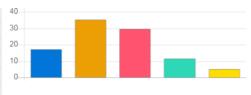

| Question                               | Ragging | Ragging free campus |            |       |  |
|----------------------------------------|---------|---------------------|------------|-------|--|
| Answer                                 | Value   | No. of response(s)  | Response % |       |  |
| Excellent                              | 5       | 44                  | 220        | 43.14 |  |
| Very Good                              | 4       | 29                  | 116        | 28.43 |  |
| e Good                                 | 3       | 19                  | 57         | 18.63 |  |
| <ul> <li>satisfactory</li> </ul>       | 2       | 6                   | 12         | 5.88  |  |
| <ul> <li>Below satisfaction</li> </ul> | 1       | 4                   | 4          | 3.92  |  |
| Performance                            |         | 80.20               |            |       |  |