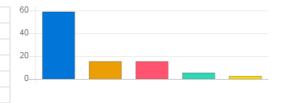

| Question                               | Ragging | Ragging free campus |            |       |  |
|----------------------------------------|---------|---------------------|------------|-------|--|
| Answer                                 | Value   | No. of response(s)  | Response % |       |  |
| Excellent                              | 5       | 44                  | 220        | 43.14 |  |
| Very Good                              | 4       | 29                  | 116        | 28.43 |  |
| e Good                                 | 3       | 19                  | 57         | 18.63 |  |
| <ul> <li>satisfactory</li> </ul>       | 2       | 6                   | 12         | 5.88  |  |
| <ul> <li>Below satisfaction</li> </ul> | 1       | 4                   | 4          | 3.92  |  |
| Performance                            |         | 80.20               |            |       |  |