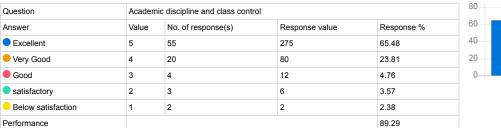

### Feedback Analysis

ACP/D/86 Title : Admin feedback by the student Academic Year : 2021-22 Class : B. Pharm Second Year 4th Semester [ B. Pharmacy ] Details : Activity

Total number of response(s) : 102 / 125