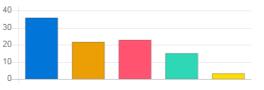

| Question                               | Ragging | Ragging free campus |            |       |  |
|----------------------------------------|---------|---------------------|------------|-------|--|
| Answer                                 | Value   | No. of response(s)  | Response % |       |  |
| Excellent                              | 5       | 44                  | 220        | 43.14 |  |
| Very Good                              | 4       | 29                  | 116        | 28.43 |  |
| e Good                                 | 3       | 19                  | 57         | 18.63 |  |
| <ul> <li>satisfactory</li> </ul>       | 2       | 6                   | 12         | 5.88  |  |
| <ul> <li>Below satisfaction</li> </ul> | 1       | 4                   | 4          | 3.92  |  |
| Performance                            |         | 80.20               |            |       |  |