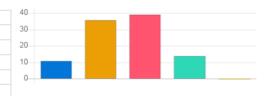

| Question                               | Drinking | Drinking water facility |                |            |  |  |
|----------------------------------------|----------|-------------------------|----------------|------------|--|--|
| Answer                                 | Value    | No. of response(s)      | Response value | Response % |  |  |
| Excellent                              | 5        | 15                      | 75             | 14.71      |  |  |
| Very Good                              | 4        | 15                      | 60             | 14.71      |  |  |
| Good                                   | 3        | 22                      | 66             | 21.57      |  |  |
| <ul> <li>satisfactory</li> </ul>       | 2        | 14                      | 28             | 13.73      |  |  |
| <ul> <li>Below satisfaction</li> </ul> | 1        | 36                      | 36             | 35.29      |  |  |
| Performance                            |          |                         |                | 51.96      |  |  |

| Question                               | Common/Wash room facility |                                                    |    |       |  |  |
|----------------------------------------|---------------------------|----------------------------------------------------|----|-------|--|--|
| Answer                                 | Value                     | Value No. of response(s) Response value Response % |    |       |  |  |
| Excellent                              | 5                         | 19                                                 | 95 | 18.63 |  |  |
| Very Good                              | 4                         | 14                                                 | 56 | 13.73 |  |  |
| Good Good                              | 3                         | 29                                                 | 87 | 28.43 |  |  |
| <ul> <li>satisfactory</li> </ul>       | 2                         | 17                                                 | 34 | 16.67 |  |  |
| <ul> <li>Below satisfaction</li> </ul> | 1                         | 23                                                 | 23 | 22.55 |  |  |
| Performance                            |                           |                                                    |    | 57.84 |  |  |

| Question                               | Compute | Computer and Internet facility |                |            |  |  |  |
|----------------------------------------|---------|--------------------------------|----------------|------------|--|--|--|
| Answer                                 | Value   | No. of response(s)             | Response value | Response % |  |  |  |
| Excellent                              | 5       | 17                             | 85             | 16.67      |  |  |  |
| Very Good                              | 4       | 20                             | 80             | 19.61      |  |  |  |
| e Good                                 | 3       | 37                             | 111            | 36.27      |  |  |  |
| <ul> <li>satisfactory</li> </ul>       | 2       | 14                             | 28             | 13.73      |  |  |  |
| <ul> <li>Below satisfaction</li> </ul> | 1       | 14                             | 14             | 13.73      |  |  |  |
| Performance                            |         |                                |                | 62.35      |  |  |  |

| Question                               | Canteer | Canteen facility   |                |            |  |  |
|----------------------------------------|---------|--------------------|----------------|------------|--|--|
| Answer                                 | Value   | No. of response(s) | Response value | Response % |  |  |
| Excellent                              | 5       | 11                 | 55             | 10.78      |  |  |
| Very Good                              | 4       | 7                  | 28             | 6.86       |  |  |
| Good Good                              | 3       | 23                 | 69             | 22.55      |  |  |
| satisfactory                           | 2       | 16                 | 32             | 15.69      |  |  |
| <ul> <li>Below satisfaction</li> </ul> | 1       | 45                 | 45             | 44.12      |  |  |
| Performance                            |         |                    |                | 44.90      |  |  |