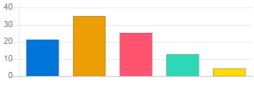

### Feedback Analysis

Title : Admin feedback by the student Academic Year : 2021-22 Class : B. Pharm Third Year 6th Semester [ B. Pharmacy ] Details : Activity

Total number of response(s) : 86 / 119

| Question                               | Ragging | Ragging free campus |                |            |  |  |  |
|----------------------------------------|---------|---------------------|----------------|------------|--|--|--|
| Answer                                 | Value   | No. of response(s)  | Response value | Response % |  |  |  |
| Excellent                              | 5       | 56                  | 280            | 65.12      |  |  |  |
| Very Good                              | 4       | 13                  | 52             | 15.12      |  |  |  |
| e Good                                 | 3       | 13                  | 39             | 15.12      |  |  |  |
| <ul> <li>satisfactory</li> </ul>       | 2       | 3                   | 6              | 3.49       |  |  |  |
| <ul> <li>Below satisfaction</li> </ul> | 1       | 1                   | 1              | 1.16       |  |  |  |
| Performance                            |         |                     |                | 87.91      |  |  |  |