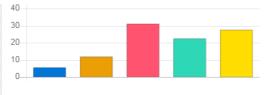

| Answer             | Value | No. of response(s) | Response value | Response % |
|--------------------|-------|--------------------|----------------|------------|
| Excellent          | 5     | 28                 | 140            | 27.45      |
| Very Good          | 4     | 26                 | 104            | 25.49      |
| Good               | 3     | 34                 | 102            | 33.33      |
| satisfactory       | 2     | 9                  | 18             | 8.82       |
| Below satisfaction | 1     | 5                  | 5              | 4.90       |
| Performance        |       |                    |                | 72.35      |