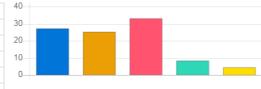

| Question  | Overall security in campus |                    |                |            |  |  |
|-----------|----------------------------|--------------------|----------------|------------|--|--|
| Answer    | Value                      | No. of response(s) | Response value | Response % |  |  |
| Excellent | 5                          | 32                 | 160            | 31.37      |  |  |
| Very Good | 4                          | 33                 | 132            | 32.35      |  |  |

#### vmedulife Account

| Question           | Overall s | Overall security in campus |                |            | 40 |
|--------------------|-----------|----------------------------|----------------|------------|----|
| Answer             | Value     | No. of response(s)         | Response value | Response % | 30 |
| Good Good          | 3         | 30                         | 90             | 29.41      | 20 |
| satisfactory       | 2         | 3                          | 6              | 2.94       | 10 |
| Below satisfaction | 1         | 4                          | 4              | 3.92       | 0  |
| Performance        |           |                            |                | 76.86      |    |