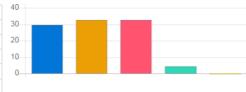

| Question                               | Ragging | Ragging free campus |            |       |  |
|----------------------------------------|---------|---------------------|------------|-------|--|
| Answer                                 | Value   | No. of response(s)  | Response % |       |  |
| Excellent                              | 5       | 44                  | 220        | 43.14 |  |
| Very Good                              | 4       | 29                  | 116        | 28.43 |  |
| e Good                                 | 3       | 19                  | 57         | 18.63 |  |
| <ul> <li>satisfactory</li> </ul>       | 2       | 6                   | 12         | 5.88  |  |
| <ul> <li>Below satisfaction</li> </ul> | 1       | 4                   | 4          | 3.92  |  |
| Performance                            |         | 80.20               |            |       |  |

| Answer             | Value | No. of response(s) | Response value | Response % |
|--------------------|-------|--------------------|----------------|------------|
| Excellent          | 5     | 28                 | 140            | 27.45      |
| Very Good          | 4     | 26                 | 104            | 25.49      |
| Good               | 3     | 34                 | 102            | 33.33      |
| satisfactory       | 2     | 9                  | 18             | 8.82       |
| Below satisfaction | 1     | 5                  | 5              | 4.90       |
| Performance        |       |                    |                | 72.35      |

Overall infrastructure and laboratory equipments

| Question           | Overall L | Overall Library services                           |     |       |  |  |
|--------------------|-----------|----------------------------------------------------|-----|-------|--|--|
| Answer             | Value     | Value No. of response(s) Response value Response % |     |       |  |  |
| Excellent          | 5         | 22                                                 | 110 | 21.57 |  |  |
| Very Good          | 4         | 36                                                 | 144 | 35.29 |  |  |
| Good               | 3         | 26                                                 | 78  | 25.49 |  |  |
| satisfactory       | 2         | 13                                                 | 26  | 12.75 |  |  |
| Below satisfaction | 1         | 5                                                  | 5   | 4.90  |  |  |
| Performance        |           |                                                    |     | 71.18 |  |  |

| Question                               | Timely c | Timely communication from office                 |     |       |  |
|----------------------------------------|----------|--------------------------------------------------|-----|-------|--|
| Answer                                 | Value    | Value No. of response(s) Response value Response |     |       |  |
| Excellent                              | 5        | 22                                               | 110 | 21.57 |  |
| Very Good                              | 4        | 30                                               | 120 | 29.41 |  |
| e Good                                 | 3        | 39                                               | 117 | 38.24 |  |
| <ul> <li>satisfactory</li> </ul>       | 2        | 8                                                | 16  | 7.84  |  |
| <ul> <li>Below satisfaction</li> </ul> | 1        | 3                                                | 3   | 2.94  |  |
| Performance                            |          |                                                  |     | 71.76 |  |