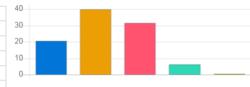

### Feedback Analysis

Title : Admin feedback by the student Academic Year : 2021-22 Class : B. Pharm Third Year 6th Semester [ B. Pharmacy ] Details : Activity

Total number of response(s) : 86 / 119

| Question                               | Ragging | Ragging free campus |                |            |  |  |  |
|----------------------------------------|---------|---------------------|----------------|------------|--|--|--|
| Answer                                 | Value   | No. of response(s)  | Response value | Response % |  |  |  |
| Excellent                              | 5       | 56                  | 280            | 65.12      |  |  |  |
| Very Good                              | 4       | 13                  | 52             | 15.12      |  |  |  |
| e Good                                 | 3       | 13                  | 39             | 15.12      |  |  |  |
| <ul> <li>satisfactory</li> </ul>       | 2       | 3                   | 6              | 3.49       |  |  |  |
| <ul> <li>Below satisfaction</li> </ul> | 1       | 1                   | 1              | 1.16       |  |  |  |
| Performance                            |         |                     |                | 87.91      |  |  |  |