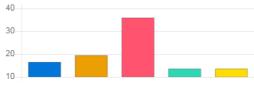

| Question                               | Seating | Seating arrangement and teaching aids in classroom |    |       |  |  |
|----------------------------------------|---------|----------------------------------------------------|----|-------|--|--|
| Answer                                 | Value   | Value No. of response(s) Response value Respo      |    |       |  |  |
| Excellent                              | 5       | 19                                                 | 95 | 22.09 |  |  |
| Very Good                              | 4       | 20                                                 | 80 | 23.26 |  |  |
| Good Good                              | 3       | 20                                                 | 60 | 23.26 |  |  |
| <ul> <li>satisfactory</li> </ul>       | 2       | 19                                                 | 38 | 22.09 |  |  |
| <ul> <li>Below satisfaction</li> </ul> | 1       | 8                                                  | 8  | 9.30  |  |  |
| Performance                            |         |                                                    |    | 65.35 |  |  |