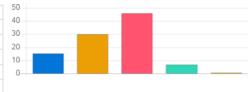

| Question  | Overall security in campus |                    |                |            |  |  |
|-----------|----------------------------|--------------------|----------------|------------|--|--|
| Answer    | Value                      | No. of response(s) | Response value | Response % |  |  |
| Excellent | 5                          | 32                 | 160            | 31.37      |  |  |
| Very Good | 4                          | 33                 | 132            | 32.35      |  |  |

#### vmedulife Account

| Question           | Overall s | Overall security in campus |                |            | 40 |
|--------------------|-----------|----------------------------|----------------|------------|----|
| Answer             | Value     | No. of response(s)         | Response value | Response % | 30 |
| Good Good          | 3         | 30                         | 90             | 29.41      | 20 |
| satisfactory       | 2         | 3                          | 6              | 2.94       | 10 |
| Below satisfaction | 1         | 4                          | 4              | 3.92       | 0  |
| Performance        |           |                            |                | 76.86      |    |