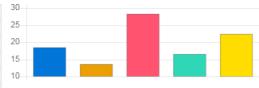

### Feedback Analysis

Title : Admin feedback by the student Academic Year : 2021-22 Class : B. Pharm Third Year 6th Semester [ B. Pharmacy ] Details : Activity

Total number of response(s) : 86 / 119

| Question                               | Ragging | Ragging free campus |                |            |  |  |  |
|----------------------------------------|---------|---------------------|----------------|------------|--|--|--|
| Answer                                 | Value   | No. of response(s)  | Response value | Response % |  |  |  |
| Excellent                              | 5       | 56                  | 280            | 65.12      |  |  |  |
| Very Good                              | 4       | 13                  | 52             | 15.12      |  |  |  |
| e Good                                 | 3       | 13                  | 39             | 15.12      |  |  |  |
| <ul> <li>satisfactory</li> </ul>       | 2       | 3                   | 6              | 3.49       |  |  |  |
| <ul> <li>Below satisfaction</li> </ul> | 1       | 1                   | 1              | 1.16       |  |  |  |
| Performance                            |         |                     |                | 87.91      |  |  |  |