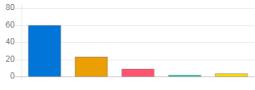

| Question                               | Ragging | Ragging free campus |            |       |  |
|----------------------------------------|---------|---------------------|------------|-------|--|
| Answer                                 | Value   | No. of response(s)  | Response % |       |  |
| Excellent                              | 5       | 44                  | 220        | 43.14 |  |
| Very Good                              | 4       | 29                  | 116        | 28.43 |  |
| e Good                                 | 3       | 19                  | 57         | 18.63 |  |
| <ul> <li>satisfactory</li> </ul>       | 2       | 6                   | 12         | 5.88  |  |
| <ul> <li>Below satisfaction</li> </ul> | 1       | 4                   | 4          | 3.92  |  |
| Performance                            |         | 80.20               |            |       |  |