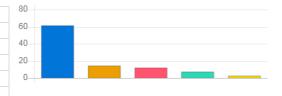

### Feedback Analysis

Title : Admin feedback by the student Academic Year : 2021-22 Class : B. Pharm Third Year 6th Semester [ B. Pharmacy ] Details : Activity

Total number of response(s) : 86 / 119

| Question                               | Ragging | Ragging free campus |                |            |  |  |  |
|----------------------------------------|---------|---------------------|----------------|------------|--|--|--|
| Answer                                 | Value   | No. of response(s)  | Response value | Response % |  |  |  |
| Excellent                              | 5       | 56                  | 280            | 65.12      |  |  |  |
| Very Good                              | 4       | 13                  | 52             | 15.12      |  |  |  |
| e Good                                 | 3       | 13                  | 39             | 15.12      |  |  |  |
| <ul> <li>satisfactory</li> </ul>       | 2       | 3                   | 6              | 3.49       |  |  |  |
| <ul> <li>Below satisfaction</li> </ul> | 1       | 1                   | 1              | 1.16       |  |  |  |
| Performance                            |         |                     |                | 87.91      |  |  |  |