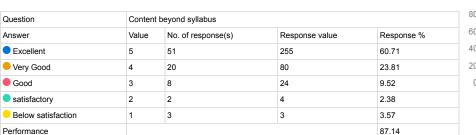

| Value    | No. of response(s) | Response value | Response % |  |  |  |  |
| Excellent                              | 5        | 50                 | 250            | 59.52      |  |  |  |  |
| Very Good                              | 4        | 24                 | 96             | 28.57      |  |  |  |  |
| e Good                                 | 3        | 5                  | 15             | 5.95       |  |  |  |  |
| <ul> <li>satisfactory</li> </ul>       | 2        | 3                  | 6              | 3.57       |  |  |  |  |
| <ul> <li>Below satisfaction</li> </ul> | 1        | 2                  | 2              | 2.38       |  |  |  |  |
| Performance                            |          |                    |                | 87.86      |  |  |  |  |



Response value

Response value

230

104

18

10

1

290

64

15

6

2

Response %

54.76

30.95

7.14

5.95

1.19

86.43

69.05

19.05

5.95

3.57

2.38

89.76

Response %

Encouragement to ask questions

46

26

6

5

1

Motivation for career

58

16

5

3

2

No. of response(s)

No. of response(s)

Value

5

4

3

2

1

Value

5

4

3

2

1













10/20/22, 4:56 PM

### vmedulife Account

| Question                               | Utilization | n of time during session |                |            | 80 |
|----------------------------------------|-------------|--------------------------|----------------|------------|----|
| Answer                                 | Value       | No. of response(s)       | Response value | Response % | 60 |
| Excellent