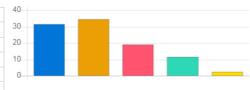

| Answer             | Value | No. of response(s) | Response value | Response % |
|--------------------|-------|--------------------|----------------|------------|
| Excellent          | 5     | 28                 | 140            | 27.45      |
| Very Good          | 4     | 26                 | 104            | 25.49      |
| Good               | 3     | 34                 | 102            | 33.33      |
| satisfactory       | 2     | 9                  | 18             | 8.82       |
| Below satisfaction | 1     | 5                  | 5              | 4.90       |
| Performance        |       |                    |                | 72.35      |