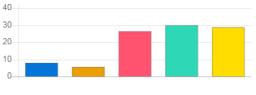

| Question                               | Ragging | Ragging free campus |            |       |  |
|----------------------------------------|---------|---------------------|------------|-------|--|
| Answer                                 | Value   | No. of response(s)  | Response % |       |  |
| Excellent                              | 5       | 44                  | 220        | 43.14 |  |
| Very Good                              | 4       | 29                  | 116        | 28.43 |  |
| e Good                                 | 3       | 19                  | 57         | 18.63 |  |
| <ul> <li>satisfactory</li> </ul>       | 2       | 6                   | 12         | 5.88  |  |
| <ul> <li>Below satisfaction</li> </ul> | 1       | 4                   | 4          | 3.92  |  |
| Performance                            |         | 80.20               |            |       |  |