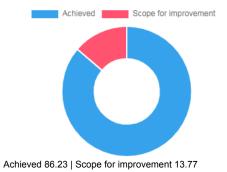

| 5                                  | 66                 | 330            | 62.26      | 40 |
| Very good                              | 4                                  | 19                 | 76             | 17.92      | 20 |
| e Good                                 | 3                                  | 14                 | 42             | 13.21      | 0— |
| <ul> <li>Satisfactory</li> </ul>       | 2                                  | 5                  | 10             | 4.72       |    |
| <ul> <li>Below satisfaction</li> </ul> | 1                                  | 2                  | 2              | 1.89       |    |
| Performance                            |                                    |                    |                | 86.79      |    |



### Actions Taken

The overall feedback is communicated to Mr. Sharad Tayade and suggested improvements wherever required.



Principal Principal Rajarshi Shahu College of Pharmacy, Malvihir, Buldana.



# **Teacher Feedback**



### Feedback Response

Title : Teaching staff feedback Academic Year : 2021-22 Class : B. Pharmacy Details : Activity Faculty Name : Mangesh Deokar

| Question                                                          | Course objectives are well defined & clear to faculty and have significant learning outcomes.                                                                                                                                                                |
|-------------------------------------------------------------------|-------------------------