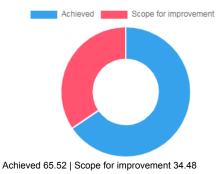

#### vmedulife Account

| Question           | Overall s | Overall security in campus |                |            | 40 |
|--------------------|-----------|----------------------------|----------------|------------|----|
| Answer             | Value     | No. of response(s)         | Response value | Response % | 30 |
| Good Good          | 3         | 30                         | 90             | 29.41      | 20 |
| satisfactory       | 2         | 3                          | 6              | 2.94       | 10 |
| Below satisfaction | 1         | 4                          | 4              | 3.92       | 0  |
| Performance        |           |                            |                | 76.86      |    |