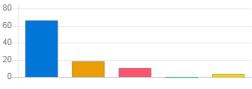

| Question  | Overall security in campus |                    |                |            |  |  |
|-----------|----------------------------|--------------------|----------------|------------|--|--|
| Answer    | Value                      | No. of response(s) | Response value | Response % |  |  |
| Excellent | 5                          | 32                 | 160            | 31.37      |  |  |
| Very Good | 4                          | 33                 | 132            | 32.35      |  |  |

#### vmedulife Account

| Question           | Overall s | Overall security in campus |                |            | 40 |
|--------------------|-----------|----------------------------|----------------|------------|----|
| Answer             | Value     | No. of response(s)         | Response value | Response % | 30 |
| Good Good          | 3         | 30                         | 90             | 29.41      | 20 |
| satisfactory       | 2         | 3                          | 6              | 2.94       | 10 |
| Below satisfaction | 1         | 4                          | 4              | 3.92       | 0  |
| Performance        |           |                            |                | 76.86      |    |