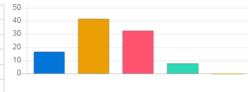

### Feedback Analysis

Title : Admin feedback by the student Academic Year : 2021-22 Class : B. Pharm Third Year 6th Semester [ B. Pharmacy ] Details : Activity

Total number of response(s) : 86 / 119

| Question                               | Ragging | Ragging free campus |                |            |  |  |  |
|----------------------------------------|---------|---------------------|----------------|------------|--|--|--|
| Answer                                 | Value   | No. of response(s)  | Response value | Response % |  |  |  |
| Excellent                              | 5       | 56                  | 280            | 65.12      |  |  |  |
| Very Good                              | 4       | 13                  | 52             | 15.12      |  |  |  |
| e Good                                 | 3       | 13                  | 39             | 15.12      |  |  |  |
| <ul> <li>satisfactory</li> </ul>       | 2       | 3                   | 6              | 3.49       |  |  |  |
| <ul> <li>Below satisfaction</li> </ul> | 1       | 1                   | 1              | 1.16       |  |  |  |
| Performance                            |         |                     |                | 87.91      |  |  |  |

| Question                               | Seating | Seating arrangement and teaching aids in classroom |    |       |  |  |
|----------------------------------------|---------|----------------------------------------------------|----|-------|--|--|
| Answer                                 | Value   | Value No. of response(s) Response value Respo      |    |       |  |  |
| Excellent                              | 5       | 19                                                 | 95 | 22.09 |  |  |
| Very Good                              | 4       | 20                                                 | 80 | 23.26 |  |  |
| Good Good                              | 3       | 20                                                 | 60 | 23.26 |  |  |
| <ul> <li>satisfactory</li> </ul>       | 2       | 19                                                 | 38 | 22.09 |  |  |
| <ul> <li>Below satisfaction</li> </ul> | 1       | 8                                                  | 8  | 9.30  |  |  |
| Performance                            |         |                                                    |    | 65.35 |  |  |

72.09

Overall infrastructure and laboratory equipments

No. of response(s)

25

10

13

Value

5

2

1

| Very Good         4         28         112         32.56           Good         3         18         54         20.93           satisfactory         2         12         24         13.95           Below satisfaction         1         3         3         3.49           Performance          73.95         73.95           Question         Overal Liberty services          Response value         Response %           Excellent         5         19         95         22.09           Very Good         4         22         88         25.58                                                                                                                                                                                                                                                                                                                                                                                                                                                                                                                                                                                                                                                                                                                                                                                                                                                                                                                                                                                                                                                                                                                                                                                                                                                                                                                                                                                                           |                    |            |                          |                |            |
|-------------------------------------------------------------------------------------------------------------------------------------------------------------------------------------------------------------------------------------------------------------------------------------------------------------------------------------------------------------------------------------------------------------------------------------------------------------------------------------------------------------------------------------------------------------------------------------------------------------------------------------------------------------------------------------------------------------------------------------------------------------------------------------------------------------------------------------------------------------------------------------------------------------------------------------------------------------------------------------------------------------------------------------------------------------------------------------------------------------------------------------------------------------------------------------------------------------------------------------------------------------------------------------------------------------------------------------------------------------------------------------------------------------------------------------------------------------------------------------------------------------------------------------------------------------------------------------------------------------------------------------------------------------------------------------------------------------------------------------------------------------------------------------------------------------------------------------------------------------------------------------------------------------------------------------------------------------------|--------------------|------------|--------------------------|----------------|------------|
| satisfactory         2         12         24         13.95           Below satisfaction         1         3         3         3.49           Performance         Image: Comparison of the second of | Very Good          | 4          | 28                       | 112            | 32.56      |
| Below satisfaction1333.49Performance73.95QuestionOverall Library servicesAnswerValueNo. of response(s)Response valueResponse %Excellent5199522.09Very Good4228825.58                                                                                                                                                                                                                                                                                                                                                                                                                                                                                                                                                                                                                                                                                                                                                                                                                                                                                                                                                                                                                                                                                                                                                                                                                                                                                                                                                                                                                                                                                                                                                                                                                                                                                                                                                                                              | Good Good          | 3          | 18                       | 54             | 20.93      |
| Performance     73.95       Question     Overall Library services       Answer     Value     No. of response(s)     Response value     Response %       Excellent     5     19     95     22.09       Very Good     4     22     88     25.58                                                                                                                                                                                                                                                                                                                                                                                                                                                                                                                                                                                                                                                                                                                                                                                                                                                                                                                                                                                                                                                                                                                                                                                                                                                                                                                                                                                                                                                                                                                                                                                                                                                                                                                     | satisfactory       | 2          | 12                       | 24             | 13.95      |
| Question     Overall Library services       Answer     Value     No. of response(s)     Response value     Response %       Excellent     5     19     95     22.09       Very Good     4     22     88     25.58                                                                                                                                                                                                                                                                                                                                                                                                                                                                                                                                                                                                                                                                                                                                                                                                                                                                                                                                                                                                                                                                                                                                                                                                                                                                                                                                                                                                                                                                                                                                                                                                                                                                                                                                                 | Below satisfaction | 1          | 3                        | 3              | 3.49       |
| AnswerValueNo. of response(s)Response valueResponse %Excellent5199522.09Very Good4228825.58                                                                                                                                                                                                                                                                                                                                                                                                                                                                                                                                                                                                                                                                                                                                                                                                                                                                                                                                                                                                                                                                                                                                                                                                                                                                                                                                                                                                                                                                                                                                                                                                                                                                                                                                                                                                                                                                       | Performance        |            |                          |                | 73.95      |
| Excellent         5         19         95         22.09           Very Good         4         22         88         25.58                                                                                                                                                                                                                                                                                                                                                                                                                                                                                                                                                                                                                                                                                                                                                                                                                                                                                                                                                                                                                                                                                                                                                                                                                                                                                                                                                                                                                                                                                                                                                                                                                                                                                                                                                                                                                                         |                    |            |                          |                |            |
| Very Good 4 22 88 25.58                                                                                                                                                                                                                                                                                                                                                                                                                                                                                                                                                                                                                                                                                                                                                                                                                                                                                                                                                                                                                                                                                                                                                                                                                                                                                                                                                                                                                                                                                                                                                                                                                                                                                                                                                                                                                                                                                                                                           | Question           | Overall L  | ibrary services          |                |            |
|                                                                                                                                                                                                                                                                                                                                                                                                                                                                                                                                                                                                                                                                                                                                                                                                                                                                                                                                                                                                                                                                                                                                                                                                                                                                                                                                                                                                                                                                                                                                                                                                                                                                                                                                                                                                                                                                                                                                                                   |                    |            | -                        | Response value | Response % |
| Good 3 22 66 25.58                                                                                                                                                                                                                                                                                                                                                                                                                                                                                                                                                                                                                                                                                                                                                                                                                                                                                                                                                                                                                                                                                                                                                                                                                                                                                                                                                                                                                                                                                                                                                                                                                                                                                                                                                                                                                                                                                                                                                | Answer             | Value      | No. of response(s)       | •              | · ·        |
|                                                                                                                                                                                                                                                                                                                                                                                                                                                                                                                                                                                                                                                                                                                                                                                                                                                                                                                                                                                                                                                                                                                                                                                                                                                                                                                                                                                                                                                                                                                                                                                                                                                                                                                                                                                                                                                                                                                                                                   | Answer Excellent   | Value<br>5 | No. of response(s)<br>19 | 95             | 22.09      |