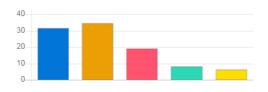

Overall infrastructure and laboratory equipments

| Question           | Overall L | Overall Library services                           |     |       |  |  |
|--------------------|-----------|----------------------------------------------------|-----|-------|--|--|
| Answer             | Value     | Value No. of response(s) Response value Response % |     |       |  |  |
| Excellent          | 5         | 22                                                 | 110 | 21.57 |  |  |
| Very Good          | 4         | 36                                                 | 144 | 35.29 |  |  |
| Good               | 3         | 26                                                 | 78  | 25.49 |  |  |
| satisfactory       | 2         | 13                                                 | 26  | 12.75 |  |  |
| Below satisfaction | 1         | 5                                                  | 5   | 4.90  |  |  |
| Performance        |           |                                                    |     | 71.18 |  |  |