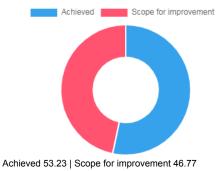

#### vmedulife Account

| Question           | Overall s | Overall security in campus |                |            | 40 |
|--------------------|-----------|----------------------------|----------------|------------|----|
| Answer             | Value     | No. of response(s)         | Response value | Response % | 30 |
| Good Good          | 3         | 30                         | 90             | 29.41      | 20 |
| satisfactory       | 2         | 3                          | 6              | 2.94       | 10 |
| Below satisfaction | 1         | 4                          | 4              | 3.92       | 0  |
| Performance        |           |                            |                | 76.86      |    |