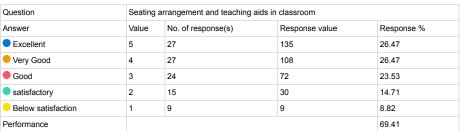

### Feedback Response

Title : Admin Feedback by the Students Academic Year : 2021-22 Class : B.Pharm First Year 2nd Semester [ B. Pharmacy ] Details : Activity Student Name : KU. Mansi Ghule

| Question | Ragging free campus                                |
|----------|----------------------------------------------------|
| 0        | Excellent                                          |
| 0        | Very Good                                          |
| •        | Good                                               |
| 0        | satisfactory                                       |
| 0        | Below satisfaction                                 |
| Question | Seating arrangement and teaching aids in classroom |
| 0        | Excellent                                          |
| 0        | Very Good                                          |
| •        | Good                                               |
| 0        | satisfactory                                       |
| 0        | Below satisfaction                                 |
| Question | Overall infrastructure and laboratory equipments   |
| 0        | Excellent                                          |
| 0        | Very Good                                          |
| •        | Good                                               |
| 0        | satisfactory                                       |
| 0        | Below satisfaction                                 |
| Question | Overall Library services                           |
| 0        | Excellent                                          |
| 0        | Very Good                                          |
| 0        | Good                                               |
| •        | satisfactory                                       |
| 0        | Below satisfaction                                 |
| Question | Timely communication from office                   |
| 0        | Excellent                                          |
| 0        | Very Good                                          |
| •        | Good                                               |
| 0        | satisfactory                                       |
| 0        | Below satisfaction                                 |

### Feedback Response

Title : Admin feedback by the student Academic Year : 2021-22 Class : B. Pharm Third Year 6th Semester [ B. Pharmacy ] Details : Activity Student Name : Aditya Sarnaik

| Question | Ragging free campus                                |
|----------|----------------------------------------------------|
| 0        | Excellent                                          |
| 0        | Very Good                                          |
| 0        | Good                                               |
| •        | satisfactory                                       |
| 0        | Below satisfaction                                 |
| Question | Seating arrangement and teaching aids in classroom |
| 0        | Excellent                                          |
| •        | Very Good                                          |
| 0        | Good                                               |
| 0        | satisfactory                                       |
| 0        | Below satisfaction                                 |
| Question | Overall infrastructure and laboratory equipments   |
| 0        | Excellent                                          |
| 0        | Very Good                                          |
| •        | Good                                               |
| 0        | satisfactory                                       |
| 0        | Below satisfaction                                 |
| Question | Overall Library services                           |
| 0        | Excellent                                          |
| 0        | Very Good                                          |
| 0        | Good                                               |
| •        | satisfactory                                       |
| 0        | Below satisfaction                                 |
| Question | Timely communication from office                   |
| 0        | Excellent                                          |
| 0        | Very Good                                          |
| •        | Good                                               |
| 0        | satisfactory                                       |
| 0        | Below satisfaction                                 |

### Feedback Response

Title : Admin feedback by the student Academic Year : 2021-22 Class : B.Pharm Final Year 7th Semester [ B. Pharmacy ] Details : Activity Student Name : Darshana Bhosale

| Question | Ragging free campus                                |
|----------|----------------------------------------------------|
| 0        | Excellent                                          |
| 0        | Very Good                                          |
| 0        | Good                                               |
| 0        | satisfactory                                       |
| •        | Below satisfaction                                 |
| Question | Seating arrangement and teaching aids in classroom |
| 0        | Excellent                                          |
| 0        | Very Good                                          |
| •        | Good                                               |
| 0        | satisfactory                                       |
| 0        | Below satisfaction                                 |
| Question | Overall infrastructure and laboratory equipments   |
| 0        | Excellent                                          |
| 0        | Very Good                                          |
| •        | Good                                               |
| 0        | satisfactory                                       |
| 0        | Below satisfaction                                 |
| Question | Overall Library services                           |
| 0        | Excellent                                          |
| 0        | Very Good                                          |
| •        | Good                                               |
| 0        | satisfactory                                       |
| 0        | Below satisfaction                                 |
| Question | Timely communication from office                   |
| 0        | Excellent                                          |
| •        | Very Good                                          |
| 0        | Good                                               |
| 0        | satisfactory                                       |
| 0        | Below satisfaction                                 |