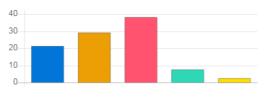

| Question                               | Seating | Seating arrangement and teaching aids in classroom |    |       |  |  |
|----------------------------------------|---------|----------------------------------------------------|----|-------|--|--|
| Answer                                 | Value   | Value No. of response(s) Response value Respo      |    |       |  |  |
| Excellent                              | 5       | 19                                                 | 95 | 22.09 |  |  |
| Very Good                              | 4       | 20                                                 | 80 | 23.26 |  |  |
| Good Good                              | 3       | 20                                                 | 60 | 23.26 |  |  |
| <ul> <li>satisfactory</li> </ul>       | 2       | 19                                                 | 38 | 22.09 |  |  |
| <ul> <li>Below satisfaction</li> </ul> | 1       | 8                                                  | 8  | 9.30  |  |  |
| Performance                            |         |                                                    |    | 65.35 |  |  |