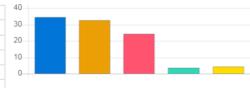

| Question                               | Ragging | Ragging free campus |            |       |  |
|----------------------------------------|---------|---------------------|------------|-------|--|
| Answer                                 | Value   | No. of response(s)  | Response % |       |  |
| Excellent                              | 5       | 44                  | 220        | 43.14 |  |
| Very Good                              | 4       | 29                  | 116        | 28.43 |  |
| e Good                                 | 3       | 19                  | 57         | 18.63 |  |
| <ul> <li>satisfactory</li> </ul>       | 2       | 6                   | 12         | 5.88  |  |
| <ul> <li>Below satisfaction</li> </ul> | 1       | 4                   | 4          | 3.92  |  |
| Performance                            |         | 80.20               |            |       |  |