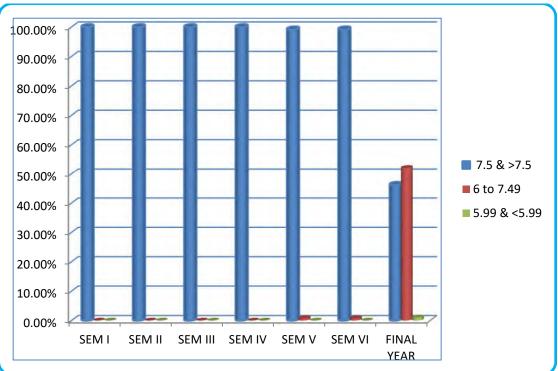

p> semester | PCI     | 107             | 103             | 96.26 %         |
| B.Pharm. 3 <sup>rd</sup> semester  | PCI     | 116             | 114             | 98.28 %         |
| B.Pharm. 5 <sup>th</sup> semester  | PCI     | 128             | 124             | 96.88 %         |
| B.Pharm. 7 <sup>th</sup> semester  | PCI     | 97              | 96              | 98.96 %         |
| B.Pharm. 2 <sup>nd</sup> semester  | PCI     | 107             | 107             | 100 %           |
| B.Pharm. 4 <sup>th</sup> semester  | PCI     | 116             | 116             | 100 %           |
| B.Pharm. 6 <sup>th</sup> semester  | PCI     | 128             | 126             | 98.44 %         |
| B.Pharm. 8 <sup>th</sup> semester  | PCI     | 97              | 96              | 98.96 %         |



#### **RESULT ANALYSIS B. PHARM. 2020-21**

#### 2. Overall Result Analysis M. Pharm.

| Course        | Class                             | Pattern | No. of   | No. of   | Percentage  |
|---------------|-----------------------------------|---------|----------|----------|-------------|
|               |                                   |         | students | students | of students |
|               |                                   |         | appeared | passed   | passed      |
| Pharmaceutics | M.Pharm. 1 <sup>st</sup> semester | PCI     | 15       | 15       | 100 %       |
|               | M.Pharm. 3 <sup>rd</sup> semester | PCI     | 18       | 18       | 100 %       |
| Pharmacology  | M.Pharm. 1 <sup>st</sup> semester | PCI     | 14       | 14       | 100 %       |
|