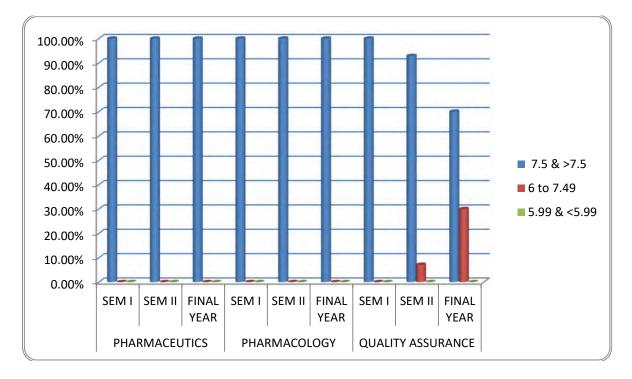

#### **RESULT ANALYSIS M. PHARM. 2020-21**

| 3. To | ppers | of B. | Pharm. |
|-------|-------|-------|--------|
|-------|-------|-------|--------|

| Rank             | Name of the student         | SGPA SEM I         | SGPA SEM II | Average SGPA |  |  |
|------------------|-----------------------------|--------------------|-------------|--------------|--|--|
|                  |                             | F.Y.B. Pharm       | 1           | 1            |  |  |
| 1                | Ku.Renuka Mohan Deshmukh    | 10                 | 10          | 10.00        |  |  |
| 1                | Sachin Dilip Kothalkar      | 10                 | 10          | 10.00        |  |  |
| 2                | Ku.Gayatri Vasantrao Raut   | 9.96               | 10          | 9.98         |  |  |
| 2                | Ku.Renuka Vasudev Lajurkar  | 9.96               | 10          | 9.98         |  |  |
| 2                | Ku.Rutuja Sudhakar Dhande   | 9.96               | 10          | 9.98         |  |  |
| 2                | Ku.Shreya Pramod Bhorkhade  | 9.96               | 10          | 9.98         |  |  |
| 2                | Kunal Rajaramdas Vaishnav   | 9.96               | 10          | 9.98         |  |  |
| 3                | Ku.Samrudhi Suresh Joshi    | 10                 | 9.93        | 9.97         |  |  |
| S.Y. B. Pharmacy |                             |                    |             |              |  |  |
| 1                | Venkatesh Sopan Nagare      | 10                 | 10.00       | 10.00        |  |  |
| 2                | Gorakh Ramesh Chavan        | 10                 | 9.93        | 9.96         |  |  |
| 2                | Ku. RutujaWasudeo Bondre    | 10                 | 9.93        | 9.96         |  |  |
| 2                | Shaikh Farooque S Raheem    | 10                 | 9.93        | 9.96         |  |  |
| 3                | Ku. Harshada S Gaikwad      | 10                 | 9.86        | 9.93         |  |  |
|                  |                             | T.Y. B. Pharmacy   |             |              |  |  |
| 1                | Ku. Poonam Mohan Sapkal     | 9.85               | 9.87        | 9.86         |  |  |
| 2                | Ku. Ashwini Sanjay Shinde   | 9.69               | 9.80        | 9.74         |  |  |
| 2                | Siddhesh Kailas Malge       | 9.69               | 9.80        | 9.74         |  |  |
| 3                | Ku. Radha N. Kalmegh        | 9.54               | 9.93        | 9.73         |  |  |
|                  | Final Y.                    | <b>B.</b> Pharmacy | CGPA        |              |  |  |
| 1                | Akshay Sanjay Chikate       | 8.11               |             |              |  |  |
| 2                | Akshay Dagalchand Gadiya    | 8.10               |             |              |  |  |
| 2                | Ku.Vishakha Prataprao Wagh  | 8.10               |             |              |  |  |
| 3                | Ku. Swati Sarjerao Deshmukh |                    | 8.01        |              |  |  |
| 3                | Vikas Sheshrao Gawande      |                    | 8.01        |              |  |  |