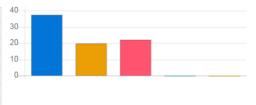

#### Feedback Analysis

Title: Admin Feedback by the Students

Academic Year: 2020-21

Class: First Semester [ B. Pharmacy ]

Details : Activity

Total number of response(s): 16 / 107

| Question                    | Ragging free campus |            |    |       |
|-----------------------------|---------------------|------------|----|-------|
| Answer                      | Value               | Response % |    |       |
| <ul><li>Excellent</li></ul> | 5                   | 7          | 35 | 43.75 |
| Very Good                   | 4                   | 4          | 16 | 20.00 |
| Good                        | 3                   | 4          | 12 | 15.00 |
| satisfactory                | 2                   | 0          | 0  | 0.00  |
| Below satisfaction          | 1                   | 1          | 1  | 1.25  |
| Performance                 |                     |            |    | 80.00 |