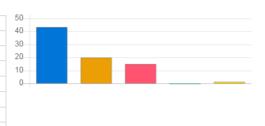

#### Feedback Analysis

Title: Admin Feedback by the Students

Academic Year: 2020-21

Class: First Semester [ B. Pharmacy ]

Details : Activity

Total number of response(s): 16 / 107

| Question                    | Ragging free campus |            |    |       |
|-----------------------------|---------------------|------------|----|-------|
| Answer                      | Value               | Response % |    |       |
| <ul><li>Excellent</li></ul> | 5                   | 7          | 35 | 43.75 |
| Very Good                   | 4                   | 4          | 16 | 20.00 |
| Good                        | 3                   | 4          | 12 | 15.00 |
| satisfactory                | 2                   | 0          | 0  | 0.00  |
| Below satisfaction          | 1                   | 1          | 1  | 1.25  |
| Performance                 |                     |            |    | 80.00 |