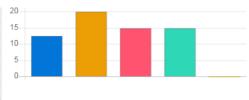

| Question                       | Seating a | Seating arrangement and teaching aids in classroom |    |       |  |  |
|--------------------------------|-----------|----------------------------------------------------|----|-------|--|--|
| Answer                         | Value     | Value No. of response(s) Response value Response % |    |       |  |  |
| <ul><li>Excellent</li></ul>    | 5         | 3                                                  | 15 | 18.75 |  |  |
| Very Good                      | 4         | 4                                                  | 16 | 20.00 |  |  |
| Good                           | 3         | 4                                                  | 12 | 15.00 |  |  |
| <ul><li>satisfactory</li></ul> | 2         | 3                                                  | 6  | 7.50  |  |  |
| Below satisfaction             | 1         | 2                                                  | 2  | 2.50  |  |  |
| Performance                    |           |                                                    |    | 63.75 |  |  |