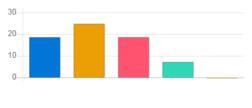

| 40 |  |  |
|----|--|--|
| 30 |  |  |
| 20 |  |  |
| 10 |  |  |
| 0  |  |  |
|    |  |  |

| Question                    | Overall | Overall security in campus                         |    |       |  |
|-----------------------------|---------|----------------------------------------------------|----|-------|--|
| Answer                      | Value   | Value No. of response(s) Response value Response % |    |       |  |
| <ul><li>Excellent</li></ul> | 5       | 8                                                  | 40 | 11.59 |  |
| Very Good                   | 4       | 23                                                 | 92 | 33.33 |  |
| Good                        | 3       | 26                                                 | 78 | 37.68 |  |
| satisfactory                | 2       | 7                                                  | 14 | 10.14 |  |
| Below satisfaction          | 1       | 5                                                  | 5  | 7.25  |  |
| Performance                 |         |                                                    |    | 66.38 |  |