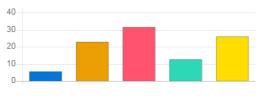

### Feedback Analysis

Title : Admin Feedback by the Students

Academic Year: 2020-21

Class: Second Semester [ B. Pharmacy ]

**Details**: Activity

Total number of response(s): 68 / 124

| Question           | Ragging free campus                         |    |     |       |  |
|--------------------|---------------------------------------------|----|-----|-------|--|
| Answer             | Value No. of response(s) Response value Res |    |     |       |  |
| Excellent          | 5                                           | 18 | 90  | 26.09 |  |
| Very Good          | 4                                           | 26 | 104 | 37.68 |  |
| Good               | 3                                           | 14 | 42  | 20.29 |  |
| satisfactory       | 2                                           | 6  | 12  | 8.70  |  |
| Below satisfaction | 1                                           | 5  | 5   | 7.25  |  |
| Performance        |                                             |    |     | 73.33 |  |

| Question                    | Seating arrangement and teaching aids in classroom |                    |                |            |
|-----------------------------|----------------------------------------------------|--------------------|----------------|------------|
| Answer                      | Value                                              | No. of response(s) | Response value | Response % |
| <ul><li>Excellent</li></ul> | 5                                                  | 9                  | 45             | 13.04      |
| Very Good                   | 4                                                  | 11                 | 44             | 15.94      |
| Good                        | 3                                                  | 20                 | 60             | 28.99      |
| satisfactory                | 2                                                  | 13                 | 26             | 18.84      |
| Below satisfaction          | 1                                                  | 16                 | 16             | 23.19      |
| Performance                 |                                                    |                    |                | 55.36      |

| Question                       | Overall in | Overall infrastructure and laboratory equipments |                |            |  |
|--------------------------------|------------|--------------------------------------------------|----------------|------------|--|
| Answer                         | Value      | No. of response(s)                               | Response value | Response % |  |
| <ul><li>Excellent</li></ul>    | 5          | 6                                                | 30             | 8.70       |  |
| Very Good                      | 4          | 31                                               | 124            | 44.93      |  |
| Good                           | 3          | 23                                               | 69             | 33.33      |  |
| <ul><li>satisfactory</li></ul> | 2          | 4                                                | 8              | 5.80       |  |
| Below satisfaction             | 1          | 5                                                | 5              | 7.25       |  |
| Performance                    |            |                                                  |                | 68.41      |  |

| Question                       | Overall Library services |                                                    |     |       |  |  |
|--------------------------------|--------------------------|----------------------------------------------------|-----|-------|--|--|
| Answer                         | Value                    | Value No. of response(s) Response value Response % |     |       |  |  |
| <ul><li>Excellent</li></ul>    | 5                        | 8                                                  | 40  | 11.59 |  |  |
| Very Good                      | 4                        | 31                                                 | 124 | 44.93 |  |  |
| Good Good                      | 3                        | 21                                                 | 63  | 30.43 |  |  |
| <ul><li>satisfactory</li></ul> | 2                        | 4                                                  | 8   | 5.80  |  |  |
| Below satisfaction             | 1                        | 5                                                  | 5   | 7.25  |  |  |
| Performance                    |                          |                                                    |     | 69.57 |  |  |

| Question                       | Timely communication from office |                                         |    |       |  |
|--------------------------------|----------------------------------|-----------------------------------------|----|-------|--|
| Answer                         | Value                            | Value No. of response(s) Response value |    |       |  |
| <ul><li>Excellent</li></ul>    | 5                                | 15                                      | 75 | 21.74 |  |
| Very Good                      | 4                                | 18                                      | 72 | 26.09 |  |
| Good                           | 3                                | 27                                      | 81 | 39.13 |  |
| <ul><li>satisfactory</li></ul> | 2                                | 5                                       | 10 | 7.25  |  |
| Below satisfaction             | 1                                | 4                                       | 4  | 5.80  |  |
| Performance                    |                                  |                                         |    | 70.14 |  |

## vmedulife Account

| Question                    | Cooperation from Office staff |                                                    |     |       |  |
|-----------------------------|-------------------------------|----------------------------------------------------|-----|-------|--|
| Answer                      | Value                         | Value No. of response(s) Response value Response % |     |       |  |
| <ul><li>Excellent</li></ul> | 5                             | 15                                                 | 75  | 21.74 |  |
| Very Good                   | 4                             | 27                                                 | 108 | 39.13 |  |
| Good                        | 3                             | 18                                                 | 54  | 26.09 |  |
| satisfactory                | 2                             | 4                                                  | 8   | 5.80  |  |
| Below satisfaction          | 1                             | 5                                                  | 5   | 7.25  |  |
| Performance                 |                               |                                                    |     | 72.46 |  |

| Question                    | Drinking water facility                            |    |    |       |  |
|-----------------------------|----------------------------------------------------|----|----|-------|--|
| Answer                      | Value No. of response(s) Response value Response % |    |    |       |  |
| <ul><li>Excellent</li></ul> | 5                                                  | 4  | 20 | 5.80  |  |
| Very Good                   | 4                                                  | 16 | 64 | 23.19 |  |
| Good                        | 3                                                  | 22 | 66 | 31.88 |  |
| satisfactory                | 2                                                  | 9  | 18 | 13.04 |  |
| Below satisfaction          | 1                                                  | 18 | 18 | 26.09 |  |
| Performance                 |                                                    | '  |    | 53.91 |  |

| Question           | Common/Wash room facility                          |    |    |       |  |
|--------------------|----------------------------------------------------|----|----|-------|--|
| Answer             | Value No. of response(s) Response value Response % |    |    |       |  |
| Excellent          | 5                                                  | 7  | 35 | 10.14 |  |
| Very Good          | 4                                                  | 10 | 40 | 14.49 |  |
| Good               | 3                                                  | 19 | 57 | 27.54 |  |
| satisfactory       | 2                                                  | 11 | 22 | 15.94 |  |
| Below satisfaction | 1                                                  | 22 | 22 | 31.88 |  |
| Performance        |                                                    |    |    | 51.01 |  |

| Question                    | Computer and Internet facility                     |    |    |       |  |
|-----------------------------|----------------------------------------------------|----|----|-------|--|
| Answer                      | Value No. of response(s) Response value Response % |    |    |       |  |
| <ul><li>Excellent</li></ul> | 5                                                  | 6  | 30 | 8.70  |  |
| Very Good                   | 4                                                  | 16 | 64 | 23.19 |  |
| Good                        | 3                                                  | 26 | 78 | 37.68 |  |
| satisfactory                | 2                                                  | 8  | 16 | 11.59 |  |
| Below satisfaction          | 1                                                  | 13 | 13 | 18.84 |  |
| Performance                 |                                                    |    |    | 58.26 |  |

| 40 |  |  |
|----|--|--|
| 30 |  |  |
| 20 |  |  |
| 10 |  |  |
| 0  |  |  |
|    |  |  |

| Question                    | Overall | Overall security in campus                         |    |       |  |
|-----------------------------|---------|----------------------------------------------------|----|-------|--|
| Answer                      | Value   | Value No. of response(s) Response value Response % |    |       |  |
| <ul><li>Excellent</li></ul> | 5       | 8                                                  | 40 | 11.59 |  |
| Very Good                   | 4       | 23                                                 | 92 | 33.33 |  |
| Good                        | 3       | 26                                                 | 78 | 37.68 |  |
| satisfactory                | 2       | 7                                                  | 14 | 10.14 |  |
| Below satisfaction          | 1       | 5                                                  | 5  | 7.25  |  |
| Performance                 |         |                                                    |    | 66.38 |  |

Achieved 63.88 | Scope for improvement 36.12

12/16/22, 6:45 PM vmedulife Account