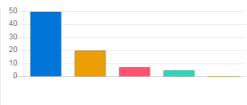

#### Feedback Analysis

Title: Admin Feedback by the Students

Academic Year: 2020-21

Class: Fourth Semester [ B. Pharmacy ]

Details : Activity

Total number of response(s): 8 / 119

| Question                    | Ragging | Ragging free campus                                |    |       |  |  |
|-----------------------------|---------|----------------------------------------------------|----|-------|--|--|
| Answer                      | Value   | Value No. of response(s) Response value Response % |    |       |  |  |
| <ul><li>Excellent</li></ul> | 5       | 5                                                  | 25 | 62.50 |  |  |
| Very Good                   | 4       | 2                                                  | 8  | 20.00 |  |  |
| Good                        | 3       | 1                                                  | 3  | 7.50  |  |  |
| satisfactory                | 2       | 0                                                  | 0  | 0.00  |  |  |
| Below satisfaction          | 1       | 0                                                  | 0  | 0.00  |  |  |
| Performance                 |         |                                                    |    | 90.00 |  |  |