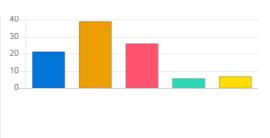

#### Feedback Analysis

Title: Admin Feedback by the Students

Academic Year: 2020-21

Class: First Semester [ B. Pharmacy ]

Details : Activity

Total number of response(s): 16 / 107

| Question                    | Ragging free campus |            |    |       |
|-----------------------------|---------------------|------------|----|-------|
| Answer                      | Value               | Response % |    |       |
| <ul><li>Excellent</li></ul> | 5                   | 7          | 35 | 43.75 |
| Very Good                   | 4                   | 4          | 16 | 20.00 |
| Good                        | 3                   | 4          | 12 | 15.00 |
| satisfactory                | 2                   | 0          | 0  | 0.00  |
| Below satisfaction          | 1                   | 1          | 1  | 1.25  |
| Performance                 |                     |            |    | 80.00 |

| Question                       | Seating a | Seating arrangement and teaching aids in classroom |    |       |  |  |
|--------------------------------|-----------|----------------------------------------------------|----|-------|--|--|
| Answer                         | Value     | Value No. of response(s) Response value Response % |    |       |  |  |
| <ul><li>Excellent</li></ul>    | 5         | 3                                                  | 15 | 18.75 |  |  |
| Very Good                      | 4         | 4                                                  | 16 | 20.00 |  |  |
| Good                           | 3         | 4                                                  | 12 | 15.00 |  |  |
| <ul><li>satisfactory</li></ul> | 2         | 3                                                  | 6  | 7.50  |  |  |
| Below satisfaction             | 1         | 2                                                  | 2  | 2.50  |  |  |
| Performance                    |           |                                                    |    | 63.75 |  |  |

| Question                       | Overall in | Overall infrastructure and laboratory equipments |                |            |
|--------------------------------|------------|--------------------------------------------------|----------------|------------|
| Answer                         | Value      | No. of response(s)                               | Response value | Response % |
| <ul><li>Excellent</li></ul>    | 5          | 3                                                | 15             | 18.75      |
| Very Good                      | 4          | 5                                                | 20             | 25.00      |
| Good                           | 3          | 5                                                | 15             | 18.75      |
| <ul><li>satisfactory</li></ul> | 2          | 3                                                | 6              | 7.50       |
| Below satisfaction             | 1          | 0                                                | 0              | 0.00       |
| Performance                    |            | 70.00                                            |                |            |

| Question                       | Overall L | Overall Library services                  |    |       |  |  |
|--------------------------------|-----------|-------------------------------------------|----|-------|--|--|
| Answer                         | Value     | Value No. of response(s) Response value F |    |       |  |  |
| <ul><li>Excellent</li></ul>    | 5         | 3                                         | 15 | 18.75 |  |  |
| Very Good                      | 4         | 5                                         | 20 | 25.00 |  |  |
| Good Good                      | 3         | 6                                         | 18 | 22.50 |  |  |
| <ul><li>satisfactory</li></ul> | 2         | 2                                         | 4  | 5.00  |  |  |
| Below satisfaction             | 1         | 0                                         | 0  | 0.00  |  |  |
| Performance                    |           |                                           |    | 71.25 |  |  |

| Question                       | Timely communication from office |                    |                |            |
|--------------------------------|----------------------------------|--------------------|----------------|------------|
| Answer                         | Value                            | No. of response(s) | Response value | Response % |
| <ul><li>Excellent</li></ul>    | 5                                | 3                  | 15             | 18.75      |
| Very Good                      | 4                                | 4                  | 16             | 20.00      |
| Good                           | 3                                | 9                  | 27             | 33.75      |
| <ul><li>satisfactory</li></ul> | 2                                | 0                  | 0              | 0.00       |
| Below satisfaction             | 1                                | 0                  | 0              | 0.00       |
| Performance                    |                                  |                    |                | 72.50      |

| Question                    | Coopera | Cooperation from Office staff              |    |       |  |  |
|-----------------------------|---------|--------------------------------------------|----|-------|--|--|
| Answer                      | Value   | Value No. of response(s) Response value Re |    |       |  |  |
| <ul><li>Excellent</li></ul> | 5       | 5                                          | 25 | 31.25 |  |  |
| Very Good                   | 4       | 4                                          | 16 | 20.00 |  |  |
| Good                        | 3       | 7                                          | 21 | 26.25 |  |  |
| satisfactory                | 2       | 0                                          | 0  | 0.00  |  |  |
| Below satisfaction          | 1       | 0                                          | 0  | 0.00  |  |  |
| Performance                 |         |                                            |    | 77.50 |  |  |

| Question                       | Drinking | Drinking water facility |                |            |  |
|--------------------------------|----------|-------------------------|----------------|------------|--|
| Answer                         | Value    | No. of response(s)      | Response value | Response % |  |
| <ul><li>Excellent</li></ul>    | 5        | 1                       | 5              | 6.25       |  |
| Very Good                      | 4        | 3                       | 12             | 15.00      |  |
| Good                           | 3        | 9                       | 27             | 33.75      |  |
| <ul><li>satisfactory</li></ul> | 2        | 2                       | 4              | 5.00       |  |
| Below satisfaction             | 1        | 1                       | 1              | 1.25       |  |
| Performance                    |          | 61.25                   |                |            |  |

| Question                       | Commor | Common/Wash room facility                    |    |       |  |
|--------------------------------|--------|----------------------------------------------|----|-------|--|
| Answer                         | Value  | No. of response(s) Response value Response % |    |       |  |
| <ul><li>Excellent</li></ul>    | 5      | 0                                            | 0  | 0.00  |  |
| Very Good                      | 4      | 4                                            | 16 | 20.00 |  |
| Good Good                      | 3      | 6                                            | 18 | 22.50 |  |
| <ul><li>satisfactory</li></ul> | 2      | 4                                            | 8  | 10.00 |  |
| Below satisfaction             | 1      | 2                                            | 2  | 2.50  |  |
| Performance                    |        |                                              |    | 55.00 |  |

| Question                       | Computer and Internet facility |                    |                |            |
|--------------------------------|--------------------------------|--------------------|----------------|------------|
| Answer                         | Value                          | No. of response(s) | Response value | Response % |
| <ul><li>Excellent</li></ul>    | 5                              | 2                  | 10             | 12.50      |
| Very Good                      | 4                              | 6                  | 24             | 30.00      |
| Good                           | 3                              | 6                  | 18             | 22.50      |
| <ul><li>satisfactory</li></ul> | 2                              | 1                  | 2              | 2.50       |
| Below satisfaction             | 1                              | 1                  | 1              | 1.25       |
| Performance                    |                                |                    |                | 68.75      |

| Question           | Overall security in campus |                                                  |    |       |  |
|--------------------|----------------------------|--------------------------------------------------|----|-------|--|
| Answer             | Value                      | Value No. of response(s) Response value Response |    |       |  |
| Excellent          | 5                          | 6                                                | 30 | 37.50 |  |
| Very Good          | 4                          | 4                                                | 16 | 20.00 |  |
| Good               | 3                          | 6                                                | 18 | 22.50 |  |
| satisfactory       | 2                          | 0                                                | 0  | 0.00  |  |
| Below satisfaction | 1                          | 0                                                | 0  | 0.00  |  |
| Performance        |                            |                                                  |    | 80.00 |  |

Achieved 70.00 | Scope for improvement 30.00

- 1. Anti-ragging committee looking over this responses. We confirmed about no any physical or mental ragging going on in campus.
- 2. New desk benches were purchased and some old are repaired. Also enhanced class room tools.
- 3. Due to covid situation, many books were retained by students, so there was difficulty in issuing the books.
- 4. Additional computers and routers are plan to install for better facility
- 5. CCTV surveillance is already existed for the security of students
- 6. Water filters now installed and asked to concern person for time to time maintenance.
- 7. Infrastructure renovation and new construction is going on.