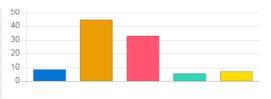

### Feedback Analysis

Title : Admin Feedback by the Students

Academic Year: 2020-21

Class: Second Semester [ B. Pharmacy ]

**Details**: Activity

Total number of response(s): 68 / 124

| Question           | Ragging free campus                         |    |     |       |  |
|--------------------|---------------------------------------------|----|-----|-------|--|
| Answer             | Value No. of response(s) Response value Res |    |     |       |  |
| Excellent          | 5                                           | 18 | 90  | 26.09 |  |
| Very Good          | 4                                           | 26 | 104 | 37.68 |  |
| Good               | 3                                           | 14 | 42  | 20.29 |  |
| satisfactory       | 2                                           | 6  | 12  | 8.70  |  |
| Below satisfaction | 1                                           | 5  | 5   | 7.25  |  |
| Performance        |                                             |    |     | 73.33 |  |

| Question                    | Seating arrangement and teaching aids in classroom |                    |                |            |
|-----------------------------|----------------------------------------------------|--------------------|----------------|------------|
| Answer                      | Value                                              | No. of response(s) | Response value | Response % |
| <ul><li>Excellent</li></ul> | 5                                                  | 9                  | 45             | 13.04      |
| Very Good                   | 4                                                  | 11                 | 44             | 15.94      |
| Good                        | 3                                                  | 20                 | 60             | 28.99      |
| satisfactory                | 2                                                  | 13                 | 26             | 18.84      |
| Below satisfaction          | 1                                                  | 16                 | 16             | 23.19      |
| Performance                 |                                                    |                    |                | 55.36      |

| Question                       | Overall in | Overall infrastructure and laboratory equipments |                |            |  |
|--------------------------------|------------|--------------------------------------------------|----------------|------------|--|
| Answer                         | Value      | No. of response(s)                               | Response value | Response % |  |
| <ul><li>Excellent</li></ul>    | 5          | 6                                                | 30             | 8.70       |  |
| Very Good                      | 4          | 31                                               | 124            | 44.93      |  |
| Good                           | 3          | 23                                               | 69             | 33.33      |  |
| <ul><li>satisfactory</li></ul> | 2          | 4                                                | 8              | 5.80       |  |
| Below satisfaction             | 1          | 5                                                | 5              | 7.25       |  |
| Performance                    |            |                                                  |                | 68.41      |  |

| Question                       | Overall Library services |                                                    |     |       |  |  |
|--------------------------------|--------------------------|----------------------------------------------------|-----|-------|--|--|
| Answer                         | Value                    | Value No. of response(s) Response value Response % |     |       |  |  |
| <ul><li>Excellent</li></ul>    | 5                        | 8                                                  | 40  | 11.59 |  |  |
| Very Good                      | 4                        | 31                                                 | 124 | 44.93 |  |  |
| Good Good                      | 3                        | 21                                                 | 63  | 30.43 |  |  |
| <ul><li>satisfactory</li></ul> | 2                        | 4                                                  | 8   | 5.80  |  |  |
| Below satisfaction             | 1                        | 5                                                  | 5   | 7.25  |  |  |
| Performance                    |                          |                                                    |     | 69.57 |  |  |

| Question                       | Timely communication from office |                                         |    |       |  |
|--------------------------------|----------------------------------|-----------------------------------------|----|-------|--|
| Answer                         | Value                            | Value No. of response(s) Response value |    |       |  |
| <ul><li>Excellent</li></ul>    | 5                                | 15                                      | 75 | 21.74 |  |
| Very Good                      | 4                                | 18                                      | 72 | 26.09 |  |
| Good                           | 3                                | 27                                      | 81 | 39.13 |  |
| <ul><li>satisfactory</li></ul> | 2                                | 5                                       | 10 | 7.25  |  |
| Below satisfaction             | 1                                | 4                                       | 4  | 5.80  |  |
| Performance                    |                                  |                                         |    | 70.14 |  |

## vmedulife Account

| Question                    | Cooperation from Office staff |                                                    |     |       |  |
|-----------------------------|-------------------------------|----------------------------------------------------|-----|-------|--|
| Answer                      | Value                         | Value No. of response(s) Response value Response % |     |       |  |
| <ul><li>Excellent</li></ul> | 5                             | 15                                                 | 75  | 21.74 |  |
| Very Good                   | 4                             | 27                                                 | 108 | 39.13 |  |
| Good                        | 3                             | 18                                                 | 54  | 26.09 |  |
| satisfactory                | 2                             | 4                                                  | 8   | 5.80  |  |
| Below satisfaction          | 1                             | 5                                                  | 5   | 7.25  |  |
| Performance                 |                               |                                                    |     | 72.46 |  |

| Question                    | Drinking water facility                            |    |    |       |  |
|-----------------------------|----------------------------------------------------|----|----|-------|--|
| Answer                      | Value No. of response(s) Response value Response % |    |    |       |  |
| <ul><li>Excellent</li></ul> | 5                                                  | 4  | 20 | 5.80  |  |
| Very Good                   | 4                                                  | 16 | 64 | 23.19 |  |
| Good                        | 3                                                  | 22 | 66 | 31.88 |  |
| satisfactory                | 2                                                  | 9  | 18 | 13.04 |  |
| Below satisfaction          | 1                                                  | 18 | 18 | 26.09 |  |
| Performance                 |                                                    | '  |    | 53.91 |  |

| Question           | Common/Wash room facility                          |    |    |       |  |
|--------------------|----------------------------------------------------|----|----|-------|--|
| Answer             | Value No. of response(s) Response value Response % |    |    |       |  |
| Excellent          | 5                                                  | 7  | 35 | 10.14 |  |
| Very Good          | 4                                                  | 10 | 40 | 14.49 |  |
| Good               | 3                                                  | 19 | 57 | 27.54 |  |
| satisfactory       | 2                                                  | 11 | 22 | 15.94 |  |
| Below satisfaction | 1                                                  | 22 | 22 | 31.88 |  |
| Performance        |                                                    |    |    | 51.01 |  |

| Question                    | Computer and Internet facility                     |    |    |       |  |
|-----------------------------|----------------------------------------------------|----|----|-------|--|
| Answer                      | Value No. of response(s) Response value Response % |    |    |       |  |
| <ul><li>Excellent</li></ul> | 5                                                  | 6  | 30 | 8.70  |  |
| Very Good                   | 4                                                  | 16 | 64 | 23.19 |  |
| Good                        | 3                                                  | 26 | 78 | 37.68 |  |
| satisfactory                | 2                                                  | 8  | 16 | 11.59 |  |
| Below satisfaction          | 1                                                  | 13 | 13 | 18.84 |  |
| Performance                 |                                                    |    |    | 58.26 |  |

| 40 |  |  |
|----|--|--|
| 30 |  |  |
| 20 |  |  |
| 10 |  |  |
| 0  |  |  |
|    |  |  |

| Question                    | Overall | Overall security in campus                         |    |       |  |
|-----------------------------|---------|----------------------------------------------------|----|-------|--|
| Answer                      | Value   | Value No. of response(s) Response value Response % |    |       |  |
| <ul><li>Excellent</li></ul> | 5       | 8                                                  | 40 | 11.59 |  |
| Very Good                   | 4       | 23                                                 | 92 | 33.33 |  |
| Good                        | 3       | 26                                                 | 78 | 37.68 |  |
| satisfactory                | 2       | 7                                                  | 14 | 10.14 |  |
| Below satisfaction          | 1       | 5                                                  | 5  | 7.25  |  |
| Performance                 |         |                                                    |    | 66.38 |  |

Achieved 63.88 | Scope for improvement 36.12

12/16/22, 6:45 PM vmedulife Account