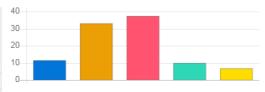

#### Feedback Analysis

Title: Admin Feedback by the Students

Academic Year: 2020-21

Class: Fourth Semester [ B. Pharmacy ]

Details : Activity

Total number of response(s): 8 / 119

| Question                    | Ragging | Ragging free campus                                |    |       |  |  |
|-----------------------------|---------|----------------------------------------------------|----|-------|--|--|
| Answer                      | Value   | Value No. of response(s) Response value Response % |    |       |  |  |
| <ul><li>Excellent</li></ul> | 5       | 5                                                  | 25 | 62.50 |  |  |
| Very Good                   | 4       | 2                                                  | 8  | 20.00 |  |  |
| Good                        | 3       | 1                                                  | 3  | 7.50  |  |  |
| satisfactory                | 2       | 0                                                  | 0  | 0.00  |  |  |
| Below satisfaction          | 1       | 0                                                  | 0  | 0.00  |  |  |
| Performance                 |         |                                                    |    | 90.00 |  |  |

| Question                       | Seating arrangement and teaching aids in classroom |                                                    |    |       |  |  |
|--------------------------------|----------------------------------------------------|----------------------------------------------------|----|-------|--|--|
| Answer                         | Value                                              | Value No. of response(s) Response value Response 9 |    |       |  |  |
| <ul><li>Excellent</li></ul>    | 5                                                  | 4                                                  | 20 | 50.00 |  |  |
| Very Good                      | 4                                                  | 3                                                  | 12 | 30.00 |  |  |
| Good Good                      | 3                                                  | 1                                                  | 3  | 7.50  |  |  |
| <ul><li>satisfactory</li></ul> | 2                                                  | 0                                                  | 0  | 0.00  |  |  |
| Below satisfaction             | 1                                                  | 0                                                  | 0  | 0.00  |  |  |
| Performance                    |                                                    |                                                    |    | 87.50 |  |  |

| Question                       | Overall in | Overall infrastructure and laboratory equipments   |    |       |  |
|--------------------------------|------------|----------------------------------------------------|----|-------|--|
| Answer                         | Value      | /alue No. of response(s) Response value Response % |    |       |  |
| <ul><li>Excellent</li></ul>    | 5          | 2                                                  | 10 | 25.00 |  |
| Very Good                      | 4          | 4                                                  | 16 | 40.00 |  |
| Good                           | 3          | 2                                                  | 6  | 15.00 |  |
| <ul><li>satisfactory</li></ul> | 2          | 0                                                  | 0  | 0.00  |  |
| Below satisfaction             | 1          | 0                                                  | 0  | 0.00  |  |
| Performance                    |            |                                                    |    | 80.00 |  |

| Question                       | Overall L | Overall Library services                         |    |       |  |  |  |
|--------------------------------|-----------|--------------------------------------------------|----|-------|--|--|--|
| Answer                         | Value     | lue No. of response(s) Response value Response % |    |       |  |  |  |
| <ul><li>Excellent</li></ul>    | 5         | 3                                                | 15 | 37.50 |  |  |  |
| Very Good                      | 4         | 2                                                | 8  | 20.00 |  |  |  |
| Good                           | 3         | 3                                                | 9  | 22.50 |  |  |  |
| <ul><li>satisfactory</li></ul> | 2         | 0                                                | 0  | 0.00  |  |  |  |
| Below satisfaction             | 1         | 0                                                | 0  | 0.00  |  |  |  |
| Performance                    |           |                                                  |    | 80.00 |  |  |  |

| Question                       | Timely co | Timely communication from office |                |            |  |  |
|--------------------------------|-----------|----------------------------------|----------------|------------|--|--|
| Answer                         | Value     | No. of response(s)               | Response value | Response % |  |  |
| <ul><li>Excellent</li></ul>    | 5         | 2                                | 10             | 25.00      |  |  |
| Very Good                      | 4         | 1                                | 4              | 10.00      |  |  |
| Good                           | 3         | 5                                | 15             | 37.50      |  |  |
| <ul><li>satisfactory</li></ul> | 2         | 0                                | 0              | 0.00       |  |  |
| Below satisfaction             | 1         | 0                                | 0              | 0.00       |  |  |
| Performance                    |           |                                  |                | 72.50      |  |  |

| Question                    | Coopera | Cooperation from Office staff           |    |       |  |  |
|-----------------------------|---------|-----------------------------------------|----|-------|--|--|
| Answer                      | Value   | Value No. of response(s) Response value |    |       |  |  |
| <ul><li>Excellent</li></ul> | 5       | 4                                       | 20 | 50.00 |  |  |
| Very Good                   | 4       | 2                                       | 8  | 20.00 |  |  |
| Good                        | 3       | 1                                       | 3  | 7.50  |  |  |
| satisfactory                | 2       | 1                                       | 2  | 5.00  |  |  |
| Below satisfaction          | 1       | 0                                       | 0  | 0.00  |  |  |
| Performance                 |         |                                         |    | 82.50 |  |  |

| Question                    | Drinking | Drinking water facility |                |            |  |  |
|-----------------------------|----------|-------------------------|----------------|------------|--|--|
| Answer                      | Value    | No. of response(s)      | Response value | Response % |  |  |
| <ul><li>Excellent</li></ul> | 5        | 1                       | 5              | 12.50      |  |  |
| Very Good                   | 4        | 2                       | 8              | 20.00      |  |  |
| Good                        | 3        | 2                       | 6              | 15.00      |  |  |
| satisfactory                | 2        | 3                       | 6              | 15.00      |  |  |
| Below satisfaction          | 1        | 0                       | 0              | 0.00       |  |  |
| Performance                 |          |                         |                | 62.50      |  |  |

| Question                       | Commor | Common/Wash room facility |            |       |  |  |
|--------------------------------|--------|---------------------------|------------|-------|--|--|
| Answer                         | Value  | No. of response(s)        | Response % |       |  |  |
| <ul><li>Excellent</li></ul>    | 5      | 2                         | 10         | 25.00 |  |  |
| Very Good                      | 4      | 2                         | 8          | 20.00 |  |  |
| Good Good                      | 3      | 1                         | 3          | 7.50  |  |  |
| <ul><li>satisfactory</li></ul> | 2      | 2                         | 4          | 10.00 |  |  |
| Below satisfaction             | 1      | 1                         | 1          | 2.50  |  |  |
| Performance                    |        |                           |            | 65.00 |  |  |

| Question                    | Compute | Computer and Internet facility |            |       |  |  |
|-----------------------------|---------|--------------------------------|------------|-------|--|--|
| Answer                      | Value   | No. of response(s)             | Response % |       |  |  |
| <ul><li>Excellent</li></ul> | 5       | 3                              | 15         | 37.50 |  |  |
| Very Good                   | 4       | 2                              | 8          | 20.00 |  |  |
| Good                        | 3       | 3                              | 9          | 22.50 |  |  |
| satisfactory                | 2       | 0                              | 0          | 0.00  |  |  |
| Below satisfaction          | 1       | 0                              | 0          | 0.00  |  |  |
| Performance                 |         |                                |            | 80.00 |  |  |

| 40 | 1 |  |  |
|----|---|--|--|
| 30 |   |  |  |
| 20 |   |  |  |
| 10 |   |  |  |
| 0  |   |  |  |
|    |   |  |  |

| Question           | Overall s | Overall security in campus |                |            |  |  |
|--------------------|-----------|----------------------------|----------------|------------|--|--|
| Answer             | Value     | No. of response(s)         | Response value | Response % |  |  |
| Excellent          | 5         | 4                          | 20             | 50.00      |  |  |
| Very Good          | 4         | 1                          | 4              | 10.00      |  |  |
| Good               | 3         | 3                          | 9              | 22.50      |  |  |
| satisfactory       | 2         | 0                          | 0              | 0.00       |  |  |
| Below satisfaction | 1         | 0                          | 0              | 0.00       |  |  |
| Performance        |           |                            |                | 82.50      |  |  |

Achieved 78.25 | Scope for improvement 21.75

- 1. We confirmed about no any physical or mental ragging going on in campus.
- 2. New desk benches were purchased and some old are repaired. Also enhanced class room tools.
- 3. Due to covid situation, many books were retained by students, so there was difficulty in issuing the books.
- 4. Additional computers and routers are plan to install for better facility
- 5. CCTV surveillance is already existed for the security of students
- 6. Water filters now installed and asked to concern person for time to time maintenance.
- 7. Infrastructure renovation and new construction is going on.