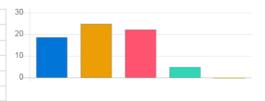

| 40 | 1 |  |  |
|----|---|--|--|
| 30 |   |  |  |
| 20 |   |  |  |
| 10 |   |  |  |
| 0  |   |  |  |
|    |   |  |  |

| Question           | Overall s | Overall security in campus |                |            |  |  |
|--------------------|-----------|----------------------------|----------------|------------|--|--|
| Answer             | Value     | No. of response(s)         | Response value | Response % |  |  |
| Excellent          | 5         | 4                          | 20             | 50.00      |  |  |
| Very Good          | 4         | 1                          | 4              | 10.00      |  |  |
| Good               | 3         | 3                          | 9              | 22.50      |  |  |
| satisfactory       | 2         | 0                          | 0              | 0.00       |  |  |
| Below satisfaction | 1         | 0                          | 0              | 0.00       |  |  |
| Performance        |           |                            |                | 82.50      |  |  |