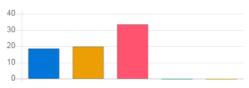

#### Feedback Analysis

Title: Admin Feedback by the Students

Academic Year: 2020-21

Class: First Semester [ B. Pharmacy ]

Details : Activity

Total number of response(s): 16 / 107

| Question                    | Ragging free campus |            |    |       |
|-----------------------------|---------------------|------------|----|-------|
| Answer                      | Value               | Response % |    |       |
| <ul><li>Excellent</li></ul> | 5                   | 7          | 35 | 43.75 |
| Very Good                   | 4                   | 4          | 16 | 20.00 |
| Good                        | 3                   | 4          | 12 | 15.00 |
| satisfactory                | 2                   | 0          | 0  | 0.00  |
| Below satisfaction          | 1                   | 1          | 1  | 1.25  |
| Performance                 |                     |            |    | 80.00 |

| Question                       | Seating a | Seating arrangement and teaching aids in classroom |    |       |  |  |
|--------------------------------|-----------|----------------------------------------------------|----|-------|--|--|
| Answer                         | Value     | Value No. of response(s) Response value Response % |    |       |  |  |
| <ul><li>Excellent</li></ul>    | 5         | 3                                                  | 15 | 18.75 |  |  |
| Very Good                      | 4         | 4                                                  | 16 | 20.00 |  |  |
| Good                           | 3         | 4                                                  | 12 | 15.00 |  |  |
| <ul><li>satisfactory</li></ul> | 2         | 3                                                  | 6  | 7.50  |  |  |
| Below satisfaction             | 1         | 2                                                  | 2  | 2.50  |  |  |
| Performance                    |           |                                                    |    | 63.75 |  |  |

| Question                       | Overall in | Overall infrastructure and laboratory equipments |                |            |
|--------------------------------|------------|--------------------------------------------------|----------------|------------|
| Answer                         | Value      | No. of response(s)                               | Response value | Response % |
| <ul><li>Excellent</li></ul>    | 5          | 3                                                | 15             | 18.75      |
| Very Good                      | 4          | 5                                                | 20             | 25.00      |
| Good                           | 3          | 5                                                | 15             | 18.75      |
| <ul><li>satisfactory</li></ul> | 2          | 3                                                | 6              | 7.50       |
| Below satisfaction             | 1          | 0                                                | 0              | 0.00       |
| Performance                    |            | 70.00                                            |                |            |

| Question                       | Overall L | Overall Library services                  |    |       |  |  |
|--------------------------------|-----------|-------------------------------------------|----|-------|--|--|
| Answer                         | Value     | Value No. of response(s) Response value F |    |       |  |  |
| <ul><li>Excellent</li></ul>    | 5         | 3                                         | 15 | 18.75 |  |  |
| Very Good                      | 4         | 5                                         | 20 | 25.00 |  |  |
| Good Good                      | 3         | 6                                         | 18 | 22.50 |  |  |
| <ul><li>satisfactory</li></ul> | 2         | 2                                         | 4  | 5.00  |  |  |
| Below satisfaction             | 1         | 0                                         | 0  | 0.00  |  |  |
| Performance                    |           |                                           |    | 71.25 |  |  |

| Question                       | Timely communication from office |                    |                |            |
|--------------------------------|----------------------------------|--------------------|----------------|------------|
| Answer                         | Value                            | No. of response(s) | Response value | Response % |
| <ul><li>Excellent</li></ul>    | 5                                | 3                  | 15             | 18.75      |
| Very Good                      | 4                                | 4                  | 16             | 20.00      |
| Good                           | 3                                | 9                  | 27             | 33.75      |
| <ul><li>satisfactory</li></ul> | 2                                | 0                  | 0              | 0.00       |
| Below satisfaction             | 1                                | 0                  | 0              | 0.00       |
| Performance                    |                                  |                    |                | 72.50      |

| Question                    | Coopera | Cooperation from Office staff              |    |       |  |  |
|-----------------------------|---------|--------------------------------------------|----|-------|--|--|
| Answer                      | Value   | Value No. of response(s) Response value Re |    |       |  |  |
| <ul><li>Excellent</li></ul> | 5       | 5                                          | 25 | 31.25 |  |  |
| Very Good                   | 4       | 4                                          | 16 | 20.00 |  |  |
| Good                        | 3       | 7                                          | 21 | 26.25 |  |  |
| satisfactory                | 2       | 0                                          | 0  | 0.00  |  |  |
| Below satisfaction          | 1       | 0                                          | 0  | 0.00  |  |  |
| Performance                 |         |                                            |    | 77.50 |  |  |

| Question                       | Drinking | Drinking water facility |                |            |  |
|--------------------------------|----------|-------------------------|----------------|------------|--|
| Answer                         | Value    | No. of response(s)      | Response value | Response % |  |
| <ul><li>Excellent</li></ul>    | 5        | 1                       | 5              | 6.25       |  |
| Very Good                      | 4        | 3                       | 12             | 15.00      |  |
| Good                           | 3        | 9                       | 27             | 33.75      |  |
| <ul><li>satisfactory</li></ul> | 2        | 2                       | 4              | 5.00       |  |
| Below satisfaction             | 1        | 1                       | 1              | 1.25       |  |
| Performance                    |          | 61.25                   |                |            |  |

| Question                       | Commor | Common/Wash room facility                    |    |       |  |
|--------------------------------|--------|----------------------------------------------|----|-------|--|
| Answer                         | Value  | No. of response(s) Response value Response % |    |       |  |
| <ul><li>Excellent</li></ul>    | 5      | 0                                            | 0  | 0.00  |  |
| Very Good                      | 4      | 4                                            | 16 | 20.00 |  |
| Good Good                      | 3      | 6                                            | 18 | 22.50 |  |
| <ul><li>satisfactory</li></ul> | 2      | 4                                            | 8  | 10.00 |  |
| Below satisfaction             | 1      | 2                                            | 2  | 2.50  |  |
| Performance                    |        |                                              |    | 55.00 |  |

| Question                       | Computer and Internet facility |                    |                |            |
|--------------------------------|--------------------------------|--------------------|----------------|------------|
| Answer                         | Value                          | No. of response(s) | Response value | Response % |
| <ul><li>Excellent</li></ul>    | 5                              | 2                  | 10             | 12.50      |
| Very Good                      | 4                              | 6                  | 24             | 30.00      |
| Good                           | 3                              | 6                  | 18             | 22.50      |
| <ul><li>satisfactory</li></ul> | 2                              | 1                  | 2              | 2.50       |
| Below satisfaction             | 1                              | 1                  | 1              | 1.25       |
| Performance                    |                                |                    |                | 68.75      |

| Question           | Overall security in campus |                                                  |    |       |  |
|--------------------|----------------------------|--------------------------------------------------|----|-------|--|
| Answer             | Value                      | Value No. of response(s) Response value Response |    |       |  |
| Excellent          | 5                          | 6                                                | 30 | 37.50 |  |
| Very Good          | 4                          | 4                                                | 16 | 20.00 |  |
| Good               | 3                          | 6                                                | 18 | 22.50 |  |
| satisfactory       | 2                          | 0                                                | 0  | 0.00  |  |
| Below satisfaction | 1                          | 0                                                | 0  | 0.00  |  |
| Performance        |                            |                                                  |    | 80.00 |  |

Achieved 70.00 | Scope for improvement 30.00

- 1. Anti-ragging committee looking over this responses. We confirmed about no any physical or mental ragging going on in campus.
- 2. New desk benches were purchased and some old are repaired. Also enhanced class room tools.
- 3. Due to covid situation, many books were retained by students, so there was difficulty in issuing the books.
- 4. Additional computers and routers are plan to install for better facility
- 5. CCTV surveillance is already existed for the security of students
- 6. Water filters now installed and asked to concern person for time to time maintenance.
- 7. Infrastructure renovation and new construction is going on.