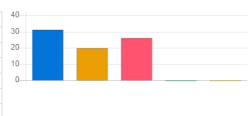

### Feedback Analysis

Title : Admin Feedback by the Students

Academic Year: 2020-21

Class: Second Semester [ B. Pharmacy ]

**Details**: Activity

Total number of response(s): 68 / 124

| Question           | Ragging free campus                         |    |     |       |  |
|--------------------|---------------------------------------------|----|-----|-------|--|
| Answer             | Value No. of response(s) Response value Res |    |     |       |  |
| Excellent          | 5                                           | 18 | 90  | 26.09 |  |
| Very Good          | 4                                           | 26 | 104 | 37.68 |  |
| Good               | 3                                           | 14 | 42  | 20.29 |  |
| satisfactory       | 2                                           | 6  | 12  | 8.70  |  |
| Below satisfaction | 1                                           | 5  | 5   | 7.25  |  |
| Performance        |                                             |    |     | 73.33 |  |

| Question                    | Seating arrangement and teaching aids in classroom |                    |                |            |
|-----------------------------|----------------------------------------------------|--------------------|----------------|------------|
| Answer                      | Value                                              | No. of response(s) | Response value | Response % |
| <ul><li>Excellent</li></ul> | 5                                                  | 9                  | 45             | 13.04      |
| Very Good                   | 4                                                  | 11                 | 44             | 15.94      |
| Good                        | 3                                                  | 20                 | 60             | 28.99      |
| satisfactory                | 2                                                  | 13                 | 26             | 18.84      |
| Below satisfaction          | 1                                                  | 16                 | 16             | 23.19      |
| Performance                 |                                                    |                    |                | 55.36      |

| Question                       | Overall in | Overall infrastructure and laboratory equipments |                |            |  |
|--------------------------------|------------|--------------------------------------------------|----------------|------------|--|
| Answer                         | Value      | No. of response(s)                               | Response value | Response % |  |
| <ul><li>Excellent</li></ul>    | 5          | 6                                                | 30             | 8.70       |  |
| Very Good                      | 4          | 31                                               | 124            | 44.93      |  |
| Good                           | 3          | 23                                               | 69             | 33.33      |  |
| <ul><li>satisfactory</li></ul> | 2          | 4                                                | 8              | 5.80       |  |
| Below satisfaction             | 1          | 5                                                | 5              | 7.25       |  |
| Performance                    |            |                                                  |                | 68.41      |  |

| Question                       | Overall Library services |                                                    |     |       |  |  |
|--------------------------------|--------------------------|----------------------------------------------------|-----|-------|--|--|
| Answer                         | Value                    | Value No. of response(s) Response value Response % |     |       |  |  |
| <ul><li>Excellent</li></ul>    | 5                        | 8                                                  | 40  | 11.59 |  |  |
| Very Good                      | 4                        | 31                                                 | 124 | 44.93 |  |  |
| Good Good                      | 3                        | 21                                                 | 63  | 30.43 |  |  |
| <ul><li>satisfactory</li></ul> | 2                        | 4                                                  | 8   | 5.80  |  |  |
| Below satisfaction             | 1                        | 5                                                  | 5   | 7.25  |  |  |
| Performance                    |                          |                                                    |     | 69.57 |  |  |

| Question                       | Timely communication from office |                                         |    |       |  |
|--------------------------------|----------------------------------|-----------------------------------------|----|-------|--|
| Answer                         | Value                            | Value No. of response(s) Response value |    |       |  |
| <ul><li>Excellent</li></ul>    | 5                                | 15                                      | 75 | 21.74 |  |
| Very Good                      | 4                                | 18                                      | 72 | 26.09 |  |
| Good                           | 3                                | 27                                      | 81 | 39.13 |  |
| <ul><li>satisfactory</li></ul> | 2                                | 5                                       | 10 | 7.25  |  |
| Below satisfaction             | 1                                | 4                                       | 4  | 5.80  |  |
| Performance                    |                                  |                                         |    | 70.14 |  |

## vmedulife Account

| Question                    | Cooperation from Office staff |                                                    |     |       |  |
|-----------------------------|-------------------------------|----------------------------------------------------|-----|-------|--|
| Answer                      | Value                         | Value No. of response(s) Response value Response % |     |       |  |
| <ul><li>Excellent</li></ul> | 5                             | 15                                                 | 75  | 21.74 |  |
| Very Good                   | 4                             | 27                                                 | 108 | 39.13 |  |
| Good                        | 3                             | 18                                                 | 54  | 26.09 |  |
| satisfactory                | 2                             | 4                                                  | 8   | 5.80  |  |
| Below satisfaction          | 1                             | 5                                                  | 5   | 7.25  |  |
| Performance                 |                               |                                                    |     | 72.46 |  |

| Question                    | Drinking water facility                            |    |    |       |  |
|-----------------------------|----------------------------------------------------|----|----|-------|--|
| Answer                      | Value No. of response(s) Response value Response % |    |    |       |  |
| <ul><li>Excellent</li></ul> | 5                                                  | 4  | 20 | 5.80  |  |
| Very Good                   | 4                                                  | 16 | 64 | 23.19 |  |
| Good                        | 3                                                  | 22 | 66 | 31.88 |  |
| satisfactory                | 2                                                  | 9  | 18 | 13.04 |  |
| Below satisfaction          | 1                                                  | 18 | 18 | 26.09 |  |
| Performance                 |                                                    | '  |    | 53.91 |  |

| Question           | Common/Wash room facility                          |    |    |       |  |
|--------------------|----------------------------------------------------|----|----|-------|--|
| Answer             | Value No. of response(s) Response value Response % |    |    |       |  |
| Excellent          | 5                                                  | 7  | 35 | 10.14 |  |
| Very Good          | 4                                                  | 10 | 40 | 14.49 |  |
| Good               | 3                                                  | 19 | 57 | 27.54 |  |
| satisfactory       | 2                                                  | 11 | 22 | 15.94 |  |
| Below satisfaction | 1                                                  | 22 | 22 | 31.88 |  |
| Performance        |                                                    |    |    | 51.01 |  |

| Question                    | Computer and Internet facility                     |    |    |       |  |
|-----------------------------|----------------------------------------------------|----|----|-------|--|
| Answer                      | Value No. of response(s) Response value Response % |    |    |       |  |
| <ul><li>Excellent</li></ul> | 5                                                  | 6  | 30 | 8.70  |  |
| Very Good                   | 4                                                  | 16 | 64 | 23.19 |  |
| Good                        | 3                                                  | 26 | 78 | 37.68 |  |
| satisfactory                | 2                                                  | 8  | 16 | 11.59 |  |
| Below satisfaction          | 1                                                  | 13 | 13 | 18.84 |  |
| Performance                 |                                                    |    |    | 58.26 |  |

| 40 |  |  |
|----|--|--|
| 30 |  |  |
| 20 |  |  |
| 10 |  |  |
| 0  |  |  |
|    |  |  |

| Question                    | Overall | Overall security in campus                         |    |       |  |
|-----------------------------|---------|----------------------------------------------------|----|-------|--|
| Answer                      | Value   | Value No. of response(s) Response value Response % |    |       |  |
| <ul><li>Excellent</li></ul> | 5       | 8                                                  | 40 | 11.59 |  |
| Very Good                   | 4       | 23                                                 | 92 | 33.33 |  |
| Good                        | 3       | 26                                                 | 78 | 37.68 |  |
| satisfactory                | 2       | 7                                                  | 14 | 10.14 |  |
| Below satisfaction          | 1       | 5                                                  | 5  | 7.25  |  |
| Performance                 |         |                                                    |    | 66.38 |  |

Achieved 63.88 | Scope for improvement 36.12

12/16/22, 6:45 PM vmedulife Account