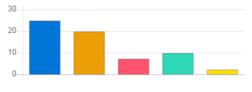

#### Feedback Analysis

Title: Admin Feedback by the Students

Academic Year: 2020-21

Class: First Semester [ B. Pharmacy ]

Details : Activity

Total number of response(s): 16 / 107

| Question                    | Ragging free campus |            |    |       |
|-----------------------------|---------------------|------------|----|-------|
| Answer                      | Value               | Response % |    |       |
| <ul><li>Excellent</li></ul> | 5                   | 7          | 35 | 43.75 |
| Very Good                   | 4                   | 4          | 16 | 20.00 |
| Good                        | 3                   | 4          | 12 | 15.00 |
| satisfactory                | 2                   | 0          | 0  | 0.00  |
| Below satisfaction          | 1                   | 1          | 1  | 1.25  |
| Performance                 |                     |            |    | 80.00 |