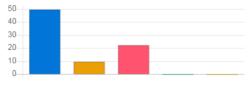

### Feedback Analysis

Title : Admin Feedback by the Students

Academic Year: 2020-21

Class: Second Semester [ B. Pharmacy ]

**Details**: Activity

Total number of response(s): 68 / 124

| Question           | Ragging free campus                         |    |     |       |  |
|--------------------|---------------------------------------------|----|-----|-------|--|
| Answer             | Value No. of response(s) Response value Res |    |     |       |  |
| Excellent          | 5                                           | 18 | 90  | 26.09 |  |
| Very Good          | 4                                           | 26 | 104 | 37.68 |  |
| Good               | 3                                           | 14 | 42  | 20.29 |  |
| satisfactory       | 2                                           | 6  | 12  | 8.70  |  |
| Below satisfaction | 1                                           | 5  | 5   | 7.25  |  |
| Performance        |                                             |    |     | 73.33 |  |