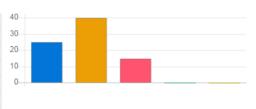

#### Feedback Analysis

Title: Admin Feedback by the Students

Academic Year: 2020-21

Class: Fourth Semester [ B. Pharmacy ]

Details : Activity

Total number of response(s): 8 / 119

| Question                    | Ragging | Ragging free campus                                |    |       |  |  |
|-----------------------------|---------|----------------------------------------------------|----|-------|--|--|
| Answer                      | Value   | Value No. of response(s) Response value Response % |    |       |  |  |
| <ul><li>Excellent</li></ul> | 5       | 5                                                  | 25 | 62.50 |  |  |
| Very Good                   | 4       | 2                                                  | 8  | 20.00 |  |  |
| Good                        | 3       | 1                                                  | 3  | 7.50  |  |  |
| satisfactory                | 2       | 0                                                  | 0  | 0.00  |  |  |
| Below satisfaction          | 1       | 0                                                  | 0  | 0.00  |  |  |
| Performance                 |         |                                                    |    | 90.00 |  |  |

| Question                       | Seating arrangement and teaching aids in classroom |                                                    |    |       |  |  |
|--------------------------------|----------------------------------------------------|----------------------------------------------------|----|-------|--|--|
| Answer                         | Value                                              | Value No. of response(s) Response value Response 9 |    |       |  |  |
| <ul><li>Excellent</li></ul>    | 5                                                  | 4                                                  | 20 | 50.00 |  |  |
| Very Good                      | 4                                                  | 3                                                  | 12 | 30.00 |  |  |
| Good Good                      | 3                                                  | 1                                                  | 3  | 7.50  |  |  |
| <ul><li>satisfactory</li></ul> | 2                                                  | 0                                                  | 0  | 0.00  |  |  |
| Below satisfaction             | 1                                                  | 0                                                  | 0  | 0.00  |  |  |
| Performance                    |                                                    |                                                    |    | 87.50 |  |  |

| Question                       | Overall in | Overall infrastructure and laboratory equipments   |    |       |  |
|--------------------------------|------------|----------------------------------------------------|----|-------|--|
| Answer                         | Value      | /alue No. of response(s) Response value Response % |    |       |  |
| <ul><li>Excellent</li></ul>    | 5          | 2                                                  | 10 | 25.00 |  |
| Very Good                      | 4          | 4                                                  | 16 | 40.00 |  |
| Good                           | 3          | 2                                                  | 6  | 15.00 |  |
| <ul><li>satisfactory</li></ul> | 2          | 0                                                  | 0  | 0.00  |  |
| Below satisfaction             | 1          | 0                                                  | 0  | 0.00  |  |
| Performance                    |            |                                                    |    | 80.00 |  |

| Question                       | Overall L | Overall Library services                         |    |       |  |  |  |
|--------------------------------|-----------|--------------------------------------------------|----|-------|--|--|--|
| Answer                         | Value     | lue No. of response(s) Response value Response % |    |       |  |  |  |
| <ul><li>Excellent</li></ul>    | 5         | 3                                                | 15 | 37.50 |  |  |  |
| Very Good                      | 4         | 2                                                | 8  | 20.00 |  |  |  |
| Good                           | 3         | 3                                                | 9  | 22.50 |  |  |  |
| <ul><li>satisfactory</li></ul> | 2         | 0                                                | 0  | 0.00  |  |  |  |
| Below satisfaction             | 1         | 0                                                | 0  | 0.00  |  |  |  |
| Performance                    |           |                                                  |    | 80.00 |  |  |  |

| Question                       | Timely co | Timely communication from office |                |            |  |  |
|--------------------------------|-----------|----------------------------------|----------------|------------|--|--|
| Answer                         | Value     | No. of response(s)               | Response value | Response % |  |  |
| <ul><li>Excellent</li></ul>    | 5         | 2                                | 10             | 25.00      |  |  |
| Very Good                      | 4         | 1                                | 4              | 10.00      |  |  |
| Good                           | 3         | 5                                | 15             | 37.50      |  |  |
| <ul><li>satisfactory</li></ul> | 2         | 0                                | 0              | 0.00       |  |  |
| Below satisfaction             | 1         | 0                                | 0              | 0.00       |  |  |
| Performance                    |           |                                  |                | 72.50      |  |  |

| Question                    | Coopera | Cooperation from Office staff           |    |       |  |  |
|-----------------------------|---------|-----------------------------------------|----|-------|--|--|
| Answer                      | Value   | Value No. of response(s) Response value |    |       |  |  |
| <ul><li>Excellent</li></ul> | 5       | 4                                       | 20 | 50.00 |  |  |
| Very Good                   | 4       | 2                                       | 8  | 20.00 |  |  |
| Good                        | 3       | 1                                       | 3  | 7.50  |  |  |
| satisfactory                | 2       | 1                                       | 2  | 5.00  |  |  |
| Below satisfaction          | 1       | 0                                       | 0  | 0.00  |  |  |
| Performance                 |         |                                         |    | 82.50 |  |  |

| Question                    | Drinking | Drinking water facility |                |            |  |  |
|-----------------------------|----------|-------------------------|----------------|------------|--|--|
| Answer                      | Value    | No. of response(s)      | Response value | Response % |  |  |
| <ul><li>Excellent</li></ul> | 5        | 1                       | 5              | 12.50      |  |  |
| Very Good                   | 4        | 2                       | 8              | 20.00      |  |  |
| Good                        | 3        | 2                       | 6              | 15.00      |  |  |
| satisfactory                | 2        | 3                       | 6              | 15.00      |  |  |
| Below satisfaction          | 1        | 0                       | 0              | 0.00       |  |  |
| Performance                 |          |                         |                | 62.50      |  |  |

| Question                       | Commor | Common/Wash room facility |            |       |  |  |
|--------------------------------|--------|---------------------------|------------|-------|--|--|
| Answer                         | Value  | No. of response(s)        | Response % |       |  |  |
| <ul><li>Excellent</li></ul>    | 5      | 2                         | 10         | 25.00 |  |  |
| Very Good                      | 4      | 2                         | 8          | 20.00 |  |  |
| Good Good                      | 3      | 1                         | 3          | 7.50  |  |  |
| <ul><li>satisfactory</li></ul> | 2      | 2                         | 4          | 10.00 |  |  |
| Below satisfaction             | 1      | 1                         | 1          | 2.50  |  |  |
| Performance                    |        |                           |            | 65.00 |  |  |

| Question                    | Compute | Computer and Internet facility |            |       |  |  |
|-----------------------------|---------|--------------------------------|------------|-------|--|--|
| Answer                      | Value   | No. of response(s)             | Response % |       |  |  |
| <ul><li>Excellent</li></ul> | 5       | 3                              | 15         | 37.50 |  |  |
| Very Good                   | 4       | 2                              | 8          | 20.00 |  |  |
| Good                        | 3       | 3                              | 9          | 22.50 |  |  |
| satisfactory                | 2       | 0                              | 0          | 0.00  |  |  |
| Below satisfaction          | 1       | 0                              | 0          | 0.00  |  |  |
| Performance                 |         |                                |            | 80.00 |  |  |

| 40 | 1 |  |  |
|----|---|--|--|
| 30 |   |  |  |
| 20 |   |  |  |
| 10 |   |  |  |
| 0  |   |  |  |
|    |   |  |  |

| Question           | Overall s | Overall security in campus |                |            |  |  |
|--------------------|-----------|----------------------------|----------------|------------|--|--|
| Answer             | Value     | No. of response(s)         | Response value | Response % |  |  |
| Excellent          | 5         | 4                          | 20             | 50.00      |  |  |
| Very Good          | 4         | 1                          | 4              | 10.00      |  |  |
| Good               | 3         | 3                          | 9              | 22.50      |  |  |
| satisfactory       | 2         | 0                          | 0              | 0.00       |  |  |
| Below satisfaction | 1         | 0                          | 0              | 0.00       |  |  |
| Performance        |           |                            |                | 82.50      |  |  |