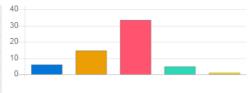

#### Feedback Analysis

Title: Admin Feedback by the Students

Academic Year: 2020-21

Class: Fourth Semester [ B. Pharmacy ]

Details : Activity

Total number of response(s): 8 / 119

| Question                    | Ragging | Ragging free campus                                |    |       |  |  |
|-----------------------------|---------|----------------------------------------------------|----|-------|--|--|
| Answer                      | Value   | Value No. of response(s) Response value Response % |    |       |  |  |
| <ul><li>Excellent</li></ul> | 5       | 5                                                  | 25 | 62.50 |  |  |
| Very Good                   | 4       | 2                                                  | 8  | 20.00 |  |  |
| Good                        | 3       | 1                                                  | 3  | 7.50  |  |  |
| satisfactory                | 2       | 0                                                  | 0  | 0.00  |  |  |
| Below satisfaction          | 1       | 0                                                  | 0  | 0.00  |  |  |
| Performance                 |         |                                                    |    | 90.00 |  |  |

| Question                       | Seating arrangement and teaching aids in classroom |                                                    |    |       |  |  |
|--------------------------------|----------------------------------------------------|----------------------------------------------------|----|-------|--|--|
| Answer                         | Value                                              | Value No. of response(s) Response value Response 9 |    |       |  |  |
| <ul><li>Excellent</li></ul>    | 5                                                  | 4                                                  | 20 | 50.00 |  |  |
| Very Good                      | 4                                                  | 3                                                  | 12 | 30.00 |  |  |
| Good Good                      | 3                                                  | 1                                                  | 3  | 7.50  |  |  |
| <ul><li>satisfactory</li></ul> | 2                                                  | 0                                                  | 0  | 0.00  |  |  |
| Below satisfaction             | 1                                                  | 0                                                  | 0  | 0.00  |  |  |
| Performance                    |                                                    |                                                    |    | 87.50 |  |  |

| Question                       | Overall in | Overall infrastructure and laboratory equipments   |    |       |  |
|--------------------------------|------------|----------------------------------------------------|----|-------|--|
| Answer                         | Value      | /alue No. of response(s) Response value Response % |    |       |  |
| <ul><li>Excellent</li></ul>    | 5          | 2                                                  | 10 | 25.00 |  |
| Very Good                      | 4          | 4                                                  | 16 | 40.00 |  |
| Good                           | 3          | 2                                                  | 6  | 15.00 |  |
| <ul><li>satisfactory</li></ul> | 2          | 0                                                  | 0  | 0.00  |  |
| Below satisfaction             | 1          | 0                                                  | 0  | 0.00  |  |
| Performance                    |            |                                                    |    | 80.00 |  |

| Question                       | Overall L | Overall Library services                         |    |       |  |  |  |
|--------------------------------|-----------|--------------------------------------------------|----|-------|--|--|--|
| Answer                         | Value     | lue No. of response(s) Response value Response % |    |       |  |  |  |
| <ul><li>Excellent</li></ul>    | 5         | 3                                                | 15 | 37.50 |  |  |  |
| Very Good                      | 4         | 2                                                | 8  | 20.00 |  |  |  |
| Good                           | 3         | 3                                                | 9  | 22.50 |  |  |  |
| <ul><li>satisfactory</li></ul> | 2         | 0                                                | 0  | 0.00  |  |  |  |
| Below satisfaction             | 1         | 0                                                | 0  | 0.00  |  |  |  |
| Performance                    |           |                                                  |    | 80.00 |  |  |  |

| Question                       | Timely co | Timely communication from office |                |            |  |  |
|--------------------------------|-----------|----------------------------------|----------------|------------|--|--|
| Answer                         | Value     | No. of response(s)               | Response value | Response % |  |  |
| <ul><li>Excellent</li></ul>    | 5         | 2                                | 10             | 25.00      |  |  |
| Very Good                      | 4         | 1                                | 4              | 10.00      |  |  |
| Good                           | 3         | 5                                | 15             | 37.50      |  |  |
| <ul><li>satisfactory</li></ul> | 2         | 0                                | 0              | 0.00       |  |  |
| Below satisfaction             | 1         | 0                                | 0              | 0.00       |  |  |
| Performance                    |           |                                  |                | 72.50      |  |  |

| Question                    | Coopera | Cooperation from Office staff           |    |       |  |  |
|-----------------------------|---------|-----------------------------------------|----|-------|--|--|
| Answer                      | Value   | Value No. of response(s) Response value |    |       |  |  |
| <ul><li>Excellent</li></ul> | 5       | 4                                       | 20 | 50.00 |  |  |
| Very Good                   | 4       | 2                                       | 8  | 20.00 |  |  |
| Good                        | 3       | 1                                       | 3  | 7.50  |  |  |
| satisfactory                | 2       | 1                                       | 2  | 5.00  |  |  |
| Below satisfaction          | 1       | 0                                       | 0  | 0.00  |  |  |
| Performance                 |         |                                         |    | 82.50 |  |  |

| Question                    | Drinking | Drinking water facility |                |            |  |  |
|-----------------------------|----------|-------------------------|----------------|------------|--|--|
| Answer                      | Value    | No. of response(s)      | Response value | Response % |  |  |
| <ul><li>Excellent</li></ul> | 5        | 1                       | 5              | 12.50      |  |  |
| Very Good                   | 4        | 2                       | 8              | 20.00      |  |  |
| Good                        | 3        | 2                       | 6              | 15.00      |  |  |
| satisfactory                | 2        | 3                       | 6              | 15.00      |  |  |
| Below satisfaction          | 1        | 0                       | 0              | 0.00       |  |  |
| Performance                 |          |                         |                | 62.50      |  |  |

| Question                       | Commor | Common/Wash room facility |            |       |  |  |
|--------------------------------|--------|---------------------------|------------|-------|--|--|
| Answer                         | Value  | No. of response(s)        | Response % |       |  |  |
| <ul><li>Excellent</li></ul>    | 5      | 2                         | 10         | 25.00 |  |  |
| Very Good                      | 4      | 2                         | 8          | 20.00 |  |  |
| Good Good                      | 3      | 1                         | 3          | 7.50  |  |  |
| <ul><li>satisfactory</li></ul> | 2      | 2                         | 4          | 10.00 |  |  |
| Below satisfaction             | 1      | 1                         | 1          | 2.50  |  |  |
| Performance                    |        |                           |            | 65.00 |  |  |

| Question                    | Compute | Computer and Internet facility |            |       |  |  |
|-----------------------------|---------|--------------------------------|------------|-------|--|--|
| Answer                      | Value   | No. of response(s)             | Response % |       |  |  |
| <ul><li>Excellent</li></ul> | 5       | 3                              | 15         | 37.50 |  |  |
| Very Good                   | 4       | 2                              | 8          | 20.00 |  |  |
| Good                        | 3       | 3                              | 9          | 22.50 |  |  |
| satisfactory                | 2       | 0                              | 0          | 0.00  |  |  |
| Below satisfaction          | 1       | 0                              | 0          | 0.00  |  |  |
| Performance                 |         |                                |            | 80.00 |  |  |

| 40 | 1 |  |  |
|----|---|--|--|
| 30 |   |  |  |
| 20 |   |  |  |
| 10 |   |  |  |
| 0  |   |  |  |
|    |   |  |  |

| Question           | Overall s | Overall security in campus |                |            |  |  |
|--------------------|-----------|----------------------------|----------------|------------|--|--|
| Answer             | Value     | No. of response(s)         | Response value | Response % |  |  |
| Excellent          | 5         | 4                          | 20             | 50.00      |  |  |
| Very Good          | 4         | 1                          | 4              | 10.00      |  |  |
| Good               | 3         | 3                          | 9              | 22.50      |  |  |
| satisfactory       | 2         | 0                          | 0              | 0.00       |  |  |
| Below satisfaction | 1         | 0                          | 0              | 0.00       |  |  |
| Performance        |           |                            |                | 82.50      |  |  |

Achieved 78.25 | Scope for improvement 21.75

- 1. We confirmed about no any physical or mental ragging going on in campus.
- 2. New desk benches were purchased and some old are repaired. Also enhanced class room tools.
- 3. Due to covid situation, many books were retained by students, so there was difficulty in issuing the books.
- 4. Additional computers and routers are plan to install for better facility
- 5. CCTV surveillance is already existed for the security of students
- 6. Water filters now installed and asked to concern person for time to time maintenance.
- 7. Infrastructure renovation and new construction is going on.