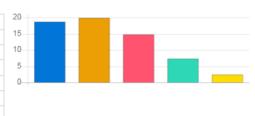

### Feedback Analysis

Title : Admin Feedback by the Students

Academic Year: 2020-21

Class: Second Semester [ B. Pharmacy ]

**Details**: Activity

Total number of response(s): 68 / 124

| Question           | Ragging free campus                         |    |     |       |  |
|--------------------|---------------------------------------------|----|-----|-------|--|
| Answer             | Value No. of response(s) Response value Res |    |     |       |  |
| Excellent          | 5                                           | 18 | 90  | 26.09 |  |
| Very Good          | 4                                           | 26 | 104 | 37.68 |  |
| Good               | 3                                           | 14 | 42  | 20.29 |  |
| satisfactory       | 2                                           | 6  | 12  | 8.70  |  |
| Below satisfaction | 1                                           | 5  | 5   | 7.25  |  |
| Performance        |                                             |    |     | 73.33 |  |