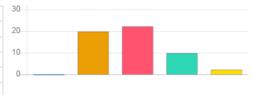

#### Feedback Analysis

Title: Admin Feedback by the Students

Academic Year: 2020-21

Class: Fourth Semester [ B. Pharmacy ]

Details : Activity

Total number of response(s): 8 / 119

| Question                    | Ragging | Ragging free campus                                |    |       |  |  |
|-----------------------------|---------|----------------------------------------------------|----|-------|--|--|
| Answer                      | Value   | Value No. of response(s) Response value Response % |    |       |  |  |
| <ul><li>Excellent</li></ul> | 5       | 5                                                  | 25 | 62.50 |  |  |
| Very Good                   | 4       | 2                                                  | 8  | 20.00 |  |  |
| Good                        | 3       | 1                                                  | 3  | 7.50  |  |  |
| satisfactory                | 2       | 0                                                  | 0  | 0.00  |  |  |
| Below satisfaction          | 1       | 0                                                  | 0  | 0.00  |  |  |
| Performance                 |         |                                                    |    | 90.00 |  |  |

| Question                       | Seating arrangement and teaching aids in classroom |                                                    |    |       |  |  |
|--------------------------------|----------------------------------------------------|----------------------------------------------------|----|-------|--|--|
| Answer                         | Value                                              | Value No. of response(s) Response value Response 9 |    |       |  |  |
| <ul><li>Excellent</li></ul>    | 5                                                  | 4                                                  | 20 | 50.00 |  |  |
| Very Good                      | 4                                                  | 3                                                  | 12 | 30.00 |  |  |
| Good Good                      | 3                                                  | 1                                                  | 3  | 7.50  |  |  |
| <ul><li>satisfactory</li></ul> | 2                                                  | 0                                                  | 0  | 0.00  |  |  |
| Below satisfaction             | 1                                                  | 0                                                  | 0  | 0.00  |  |  |
| Performance                    |                                                    |                                                    |    | 87.50 |  |  |

| Question                       | Overall in | Overall infrastructure and laboratory equipments   |    |       |  |
|--------------------------------|------------|----------------------------------------------------|----|-------|--|
| Answer                         | Value      | /alue No. of response(s) Response value Response % |    |       |  |
| <ul><li>Excellent</li></ul>    | 5          | 2                                                  | 10 | 25.00 |  |
| Very Good                      | 4          | 4                                                  | 16 | 40.00 |  |
| Good                           | 3          | 2                                                  | 6  | 15.00 |  |
| <ul><li>satisfactory</li></ul> | 2          | 0                                                  | 0  | 0.00  |  |
| Below satisfaction             | 1          | 0                                                  | 0  | 0.00  |  |
| Performance                    |            |                                                    |    | 80.00 |  |

| Question                       | Overall L | Overall Library services                         |    |       |  |  |  |
|--------------------------------|-----------|--------------------------------------------------|----|-------|--|--|--|
| Answer                         | Value     | lue No. of response(s) Response value Response % |    |       |  |  |  |
| <ul><li>Excellent</li></ul>    | 5         | 3                                                | 15 | 37.50 |  |  |  |
| Very Good                      | 4         | 2                                                | 8  | 20.00 |  |  |  |
| Good                           | 3         | 3                                                | 9  | 22.50 |  |  |  |
| <ul><li>satisfactory</li></ul> | 2         | 0                                                | 0  | 0.00  |  |  |  |
| Below satisfaction             | 1         | 0                                                | 0  | 0.00  |  |  |  |
| Performance                    |           |                                                  |    | 80.00 |  |  |  |

| Question                       | Timely co | Timely communication from office |                |            |  |  |
|--------------------------------|-----------|----------------------------------|----------------|------------|--|--|
| Answer                         | Value     | No. of response(s)               | Response value | Response % |  |  |
| <ul><li>Excellent</li></ul>    | 5         | 2                                | 10             | 25.00      |  |  |
| Very Good                      | 4         | 1                                | 4              | 10.00      |  |  |
| Good                           | 3         | 5                                | 15             | 37.50      |  |  |
| <ul><li>satisfactory</li></ul> | 2         | 0                                | 0              | 0.00       |  |  |
| Below satisfaction             | 1         | 0                                | 0              | 0.00       |  |  |
| Performance                    |           |                                  |                | 72.50      |  |  |

| Question                    | Coopera | Cooperation from Office staff           |    |       |  |  |
|-----------------------------|---------|-----------------------------------------|----|-------|--|--|
| Answer                      | Value   | Value No. of response(s) Response value |    |       |  |  |
| <ul><li>Excellent</li></ul> | 5       | 4                                       | 20 | 50.00 |  |  |
| Very Good                   | 4       | 2                                       | 8  | 20.00 |  |  |
| Good                        | 3       | 1                                       | 3  | 7.50  |  |  |
| satisfactory                | 2       | 1                                       | 2  | 5.00  |  |  |
| Below satisfaction          | 1       | 0                                       | 0  | 0.00  |  |  |
| Performance                 |         |                                         |    | 82.50 |  |  |

| Question                    | Drinking | Drinking water facility |                |            |  |  |
|-----------------------------|----------|-------------------------|----------------|------------|--|--|
| Answer                      | Value    | No. of response(s)      | Response value | Response % |  |  |
| <ul><li>Excellent</li></ul> | 5        | 1                       | 5              | 12.50      |  |  |
| Very Good                   | 4        | 2                       | 8              | 20.00      |  |  |
| Good                        | 3        | 2                       | 6              | 15.00      |  |  |
| satisfactory                | 2        | 3                       | 6              | 15.00      |  |  |
| Below satisfaction          | 1        | 0                       | 0              | 0.00       |  |  |
| Performance                 |          |                         |                | 62.50      |  |  |

| Question                       | Commor | Common/Wash room facility |            |       |  |  |
|--------------------------------|--------|---------------------------|------------|-------|--|--|
| Answer                         | Value  | No. of response(s)        | Response % |       |  |  |
| <ul><li>Excellent</li></ul>    | 5      | 2                         | 10         | 25.00 |  |  |
| Very Good                      | 4      | 2                         | 8          | 20.00 |  |  |
| Good Good                      | 3      | 1                         | 3          | 7.50  |  |  |
| <ul><li>satisfactory</li></ul> | 2      | 2                         | 4          | 10.00 |  |  |
| Below satisfaction             | 1      | 1                         | 1          | 2.50  |  |  |
| Performance                    |        |                           |            | 65.00 |  |  |

| Question                    | Compute | Computer and Internet facility |            |       |  |  |
|-----------------------------|---------|--------------------------------|------------|-------|--|--|
| Answer                      | Value   | No. of response(s)             | Response % |       |  |  |
| <ul><li>Excellent</li></ul> | 5       | 3                              | 15         | 37.50 |  |  |
| Very Good                   | 4       | 2                              | 8          | 20.00 |  |  |
| Good                        | 3       | 3                              | 9          | 22.50 |  |  |
| satisfactory                | 2       | 0                              | 0          | 0.00  |  |  |
| Below satisfaction          | 1       | 0                              | 0          | 0.00  |  |  |
| Performance                 |         |                                |            | 80.00 |  |  |

| 40 | 1 |  |  |
|----|---|--|--|
| 30 |   |  |  |
| 20 |   |  |  |
| 10 |   |  |  |
| 0  |   |  |  |
|    |   |  |  |

| Question           | Overall s | Overall security in campus |                |            |  |  |
|--------------------|-----------|----------------------------|----------------|------------|--|--|
| Answer             | Value     | No. of response(s)         | Response value | Response % |  |  |
| Excellent          | 5         | 4                          | 20             | 50.00      |  |  |
| Very Good          | 4         | 1                          | 4              | 10.00      |  |  |
| Good               | 3         | 3                          | 9              | 22.50      |  |  |
| satisfactory       | 2         | 0                          | 0              | 0.00       |  |  |
| Below satisfaction | 1         | 0                          | 0              | 0.00       |  |  |
| Performance        |           |                            |                | 82.50      |  |  |

Achieved 78.25 | Scope for improvement 21.75

- 1. We confirmed about no any physical or mental ragging going on in campus.
- 2. New desk benches were purchased and some old are repaired. Also enhanced class room tools.
- 3. Due to covid situation, many books were retained by students, so there was difficulty in issuing the books.
- 4. Additional computers and routers are plan to install for better facility
- 5. CCTV surveillance is already existed for the security of students
- 6. Water filters now installed and asked to concern person for time to time maintenance.
- 7. Infrastructure renovation and new construction is going on.