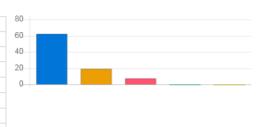

#### Feedback Analysis

Title: Admin Feedback by the Students

Academic Year: 2020-21

Class: First Semester [ B. Pharmacy ]

Details : Activity

Total number of response(s): 16 / 107

| Question                    | Ragging free campus |            |    |       |
|-----------------------------|---------------------|------------|----|-------|
| Answer                      | Value               | Response % |    |       |
| <ul><li>Excellent</li></ul> | 5                   | 7          | 35 | 43.75 |
| Very Good                   | 4                   | 4          | 16 | 20.00 |
| Good                        | 3                   | 4          | 12 | 15.00 |
| satisfactory                | 2                   | 0          | 0  | 0.00  |
| Below satisfaction          | 1                   | 1          | 1  | 1.25  |
| Performance                 |                     |            |    | 80.00 |

| Question                       | Seating a | Seating arrangement and teaching aids in classroom |    |       |  |  |
|--------------------------------|-----------|----------------------------------------------------|----|-------|--|--|
| Answer                         | Value     | Value No. of response(s) Response value Response % |    |       |  |  |
| <ul><li>Excellent</li></ul>    | 5         | 3                                                  | 15 | 18.75 |  |  |
| Very Good                      | 4         | 4                                                  | 16 | 20.00 |  |  |
| Good                           | 3         | 4                                                  | 12 | 15.00 |  |  |
| <ul><li>satisfactory</li></ul> | 2         | 3                                                  | 6  | 7.50  |  |  |
| Below satisfaction             | 1         | 2                                                  | 2  | 2.50  |  |  |
| Performance                    |           |                                                    |    | 63.75 |  |  |

| Question                       | Overall in | Overall infrastructure and laboratory equipments |                |            |
|--------------------------------|------------|--------------------------------------------------|----------------|------------|
| Answer                         | Value      | No. of response(s)                               | Response value | Response % |
| <ul><li>Excellent</li></ul>    | 5          | 3                                                | 15             | 18.75      |
| Very Good                      | 4          | 5                                                | 20             | 25.00      |
| Good                           | 3          | 5                                                | 15             | 18.75      |
| <ul><li>satisfactory</li></ul> | 2          | 3                                                | 6              | 7.50       |
| Below satisfaction             | 1          | 0                                                | 0              | 0.00       |
| Performance                    |            | 70.00                                            |                |            |

| Question                       | Overall L | Overall Library services                  |    |       |  |  |
|--------------------------------|-----------|-------------------------------------------|----|-------|--|--|
| Answer                         | Value     | Value No. of response(s) Response value F |    |       |  |  |
| <ul><li>Excellent</li></ul>    | 5         | 3                                         | 15 | 18.75 |  |  |
| Very Good                      | 4         | 5                                         | 20 | 25.00 |  |  |
| Good Good                      | 3         | 6                                         | 18 | 22.50 |  |  |
| <ul><li>satisfactory</li></ul> | 2         | 2                                         | 4  | 5.00  |  |  |
| Below satisfaction             | 1         | 0                                         | 0  | 0.00  |  |  |
| Performance                    |           |                                           |    | 71.25 |  |  |

| Question                       | Timely communication from office |                    |                |            |
|--------------------------------|----------------------------------|--------------------|----------------|------------|
| Answer                         | Value                            | No. of response(s) | Response value | Response % |
| <ul><li>Excellent</li></ul>    | 5                                | 3                  | 15             | 18.75      |
| Very Good                      | 4                                | 4                  | 16             | 20.00      |
| Good                           | 3                                | 9                  | 27             | 33.75      |
| <ul><li>satisfactory</li></ul> | 2                                | 0                  | 0              | 0.00       |
| Below satisfaction             | 1                                | 0                  | 0              | 0.00       |
| Performance                    |                                  |                    |                | 72.50      |

| Question                    | Coopera | Cooperation from Office staff              |    |       |  |  |
|-----------------------------|---------|--------------------------------------------|----|-------|--|--|
| Answer                      | Value   | Value No. of response(s) Response value Re |    |       |  |  |
| <ul><li>Excellent</li></ul> | 5       | 5                                          | 25 | 31.25 |  |  |
| Very Good                   | 4       | 4                                          | 16 | 20.00 |  |  |
| Good                        | 3       | 7                                          | 21 | 26.25 |  |  |
| satisfactory                | 2       | 0                                          | 0  | 0.00  |  |  |
| Below satisfaction          | 1       | 0                                          | 0  | 0.00  |  |  |
| Performance                 |         |                                            |    | 77.50 |  |  |

| Question                       | Drinking | Drinking water facility |                |            |  |
|--------------------------------|----------|-------------------------|----------------|------------|--|
| Answer                         | Value    | No. of response(s)      | Response value | Response % |  |
| <ul><li>Excellent</li></ul>    | 5        | 1                       | 5              | 6.25       |  |
| Very Good                      | 4        | 3                       | 12             | 15.00      |  |
| Good                           | 3        | 9                       | 27             | 33.75      |  |
| <ul><li>satisfactory</li></ul> | 2        | 2                       | 4              | 5.00       |  |
| Below satisfaction             | 1        | 1                       | 1              | 1.25       |  |
| Performance                    |          | 61.25                   |                |            |  |

| Question                       | Commor | Common/Wash room facility                    |    |       |  |
|--------------------------------|--------|----------------------------------------------|----|-------|--|
| Answer                         | Value  | No. of response(s) Response value Response % |    |       |  |
| <ul><li>Excellent</li></ul>    | 5      | 0                                            | 0  | 0.00  |  |
| Very Good                      | 4      | 4                                            | 16 | 20.00 |  |
| Good Good                      | 3      | 6                                            | 18 | 22.50 |  |
| <ul><li>satisfactory</li></ul> | 2      | 4                                            | 8  | 10.00 |  |
| Below satisfaction             | 1      | 2                                            | 2  | 2.50  |  |
| Performance                    |        |                                              |    | 55.00 |  |

| Question                       | Computer and Internet facility |                    |                |            |
|--------------------------------|--------------------------------|--------------------|----------------|------------|
| Answer                         | Value                          | No. of response(s) | Response value | Response % |
| <ul><li>Excellent</li></ul>    | 5                              | 2                  | 10             | 12.50      |
| Very Good                      | 4                              | 6                  | 24             | 30.00      |
| Good                           | 3                              | 6                  | 18             | 22.50      |
| <ul><li>satisfactory</li></ul> | 2                              | 1                  | 2              | 2.50       |
| Below satisfaction             | 1                              | 1                  | 1              | 1.25       |
| Performance                    |                                |                    |                | 68.75      |

| Question           | Overall security in campus |                                                  |    |       |  |
|--------------------|----------------------------|--------------------------------------------------|----|-------|--|
| Answer             | Value                      | Value No. of response(s) Response value Response |    |       |  |
| Excellent          | 5                          | 6                                                | 30 | 37.50 |  |
| Very Good          | 4                          | 4                                                | 16 | 20.00 |  |
| Good               | 3                          | 6                                                | 18 | 22.50 |  |
| satisfactory       | 2                          | 0                                                | 0  | 0.00  |  |
| Below satisfaction | 1                          | 0                                                | 0  | 0.00  |  |
| Performance        |                            |                                                  |    | 80.00 |  |