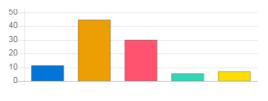

### Feedback Analysis

Title : Admin Feedback by the Students

Academic Year: 2020-21

Class: Second Semester [ B. Pharmacy ]

**Details**: Activity

Total number of response(s): 68 / 124

| Question           | Ragging free campus                         |    |     |       |  |
|--------------------|---------------------------------------------|----|-----|-------|--|
| Answer             | Value No. of response(s) Response value Res |    |     |       |  |
| Excellent          | 5                                           | 18 | 90  | 26.09 |  |
| Very Good          | 4                                           | 26 | 104 | 37.68 |  |
| Good               | 3                                           | 14 | 42  | 20.29 |  |
| satisfactory       | 2                                           | 6  | 12  | 8.70  |  |
| Below satisfaction | 1                                           | 5  | 5   | 7.25  |  |
| Performance        |                                             |    |     | 73.33 |  |

| Question                    | Seating arrangement and teaching aids in classroom |                    |                |            |
|-----------------------------|----------------------------------------------------|--------------------|----------------|------------|
| Answer                      | Value                                              | No. of response(s) | Response value | Response % |
| <ul><li>Excellent</li></ul> | 5                                                  | 9                  | 45             | 13.04      |
| Very Good                   | 4                                                  | 11                 | 44             | 15.94      |
| Good                        | 3                                                  | 20                 | 60             | 28.99      |
| satisfactory                | 2                                                  | 13                 | 26             | 18.84      |
| Below satisfaction          | 1                                                  | 16                 | 16             | 23.19      |
| Performance                 |                                                    |                    |                | 55.36      |

| Question                       | Overall in | Overall infrastructure and laboratory equipments |                |            |  |
|--------------------------------|------------|--------------------------------------------------|----------------|------------|--|
| Answer                         | Value      | No. of response(s)                               | Response value | Response % |  |
| <ul><li>Excellent</li></ul>    | 5          | 6                                                | 30             | 8.70       |  |
| Very Good                      | 4          | 31                                               | 124            | 44.93      |  |
| Good                           | 3          | 23                                               | 69             | 33.33      |  |
| <ul><li>satisfactory</li></ul> | 2          | 4                                                | 8              | 5.80       |  |
| Below satisfaction             | 1          | 5                                                | 5              | 7.25       |  |
| Performance                    |            |                                                  |                | 68.41      |  |

| Question                       | Overall Library services |                                                    |     |       |  |  |
|--------------------------------|--------------------------|----------------------------------------------------|-----|-------|--|--|
| Answer                         | Value                    | Value No. of response(s) Response value Response % |     |       |  |  |
| <ul><li>Excellent</li></ul>    | 5                        | 8                                                  | 40  | 11.59 |  |  |
| Very Good                      | 4                        | 31                                                 | 124 | 44.93 |  |  |
| Good Good                      | 3                        | 21                                                 | 63  | 30.43 |  |  |
| <ul><li>satisfactory</li></ul> | 2                        | 4                                                  | 8   | 5.80  |  |  |
| Below satisfaction             | 1                        | 5                                                  | 5   | 7.25  |  |  |
| Performance                    |                          |                                                    |     | 69.57 |  |  |

| Question                       | Timely communication from office |                                         |    |       |  |
|--------------------------------|----------------------------------|-----------------------------------------|----|-------|--|
| Answer                         | Value                            | Value No. of response(s) Response value |    |       |  |
| <ul><li>Excellent</li></ul>    | 5                                | 15                                      | 75 | 21.74 |  |
| Very Good                      | 4                                | 18                                      | 72 | 26.09 |  |
| Good                           | 3                                | 27                                      | 81 | 39.13 |  |
| <ul><li>satisfactory</li></ul> | 2                                | 5                                       | 10 | 7.25  |  |
| Below satisfaction             | 1                                | 4                                       | 4  | 5.80  |  |
| Performance                    |                                  |                                         |    | 70.14 |  |

## vmedulife Account

| Question                    | Cooperation from Office staff |                                                    |     |       |  |
|-----------------------------|-------------------------------|----------------------------------------------------|-----|-------|--|
| Answer                      | Value                         | Value No. of response(s) Response value Response % |     |       |  |
| <ul><li>Excellent</li></ul> | 5                             | 15                                                 | 75  | 21.74 |  |
| Very Good                   | 4                             | 27                                                 | 108 | 39.13 |  |
| Good                        | 3                             | 18                                                 | 54  | 26.09 |  |
| satisfactory                | 2                             | 4                                                  | 8   | 5.80  |  |
| Below satisfaction          | 1                             | 5                                                  | 5   | 7.25  |  |
| Performance                 |                               |                                                    |     | 72.46 |  |

| Question                    | Drinking water facility                            |    |    |       |  |
|-----------------------------|----------------------------------------------------|----|----|-------|--|
| Answer                      | Value No. of response(s) Response value Response % |    |    |       |  |
| <ul><li>Excellent</li></ul> | 5                                                  | 4  | 20 | 5.80  |  |
| Very Good                   | 4                                                  | 16 | 64 | 23.19 |  |
| Good                        | 3                                                  | 22 | 66 | 31.88 |  |
| satisfactory                | 2                                                  | 9  | 18 | 13.04 |  |
| Below satisfaction          | 1                                                  | 18 | 18 | 26.09 |  |
| Performance                 |                                                    | '  |    | 53.91 |  |

| Question           | Common/Wash room facility                          |    |    |       |  |
|--------------------|----------------------------------------------------|----|----|-------|--|
| Answer             | Value No. of response(s) Response value Response % |    |    |       |  |
| Excellent          | 5                                                  | 7  | 35 | 10.14 |  |
| Very Good          | 4                                                  | 10 | 40 | 14.49 |  |
| Good               | 3                                                  | 19 | 57 | 27.54 |  |
| satisfactory       | 2                                                  | 11 | 22 | 15.94 |  |
| Below satisfaction | 1                                                  | 22 | 22 | 31.88 |  |
| Performance        |                                                    |    |    | 51.01 |  |

| Question                    | Computer and Internet facility                     |    |    |       |  |
|-----------------------------|----------------------------------------------------|----|----|-------|--|
| Answer                      | Value No. of response(s) Response value Response % |    |    |       |  |
| <ul><li>Excellent</li></ul> | 5                                                  | 6  | 30 | 8.70  |  |
| Very Good                   | 4                                                  | 16 | 64 | 23.19 |  |
| Good                        | 3                                                  | 26 | 78 | 37.68 |  |
| satisfactory                | 2                                                  | 8  | 16 | 11.59 |  |
| Below satisfaction          | 1                                                  | 13 | 13 | 18.84 |  |
| Performance                 |                                                    |    |    | 58.26 |  |

| 40 |  |  |
|----|--|--|
| 30 |  |  |
| 20 |  |  |
| 10 |  |  |
| 0  |  |  |
|    |  |  |

| Question                    | Overall | Overall security in campus                         |    |       |  |
|-----------------------------|---------|----------------------------------------------------|----|-------|--|
| Answer                      | Value   | Value No. of response(s) Response value Response % |    |       |  |
| <ul><li>Excellent</li></ul> | 5       | 8                                                  | 40 | 11.59 |  |
| Very Good                   | 4       | 23                                                 | 92 | 33.33 |  |
| Good                        | 3       | 26                                                 | 78 | 37.68 |  |
| satisfactory                | 2       | 7                                                  | 14 | 10.14 |  |
| Below satisfaction          | 1       | 5                                                  | 5  | 7.25  |  |
| Performance                 |         |                                                    |    | 66.38 |  |

Achieved 63.88 | Scope for improvement 36.12

12/16/22, 6:45 PM vmedulife Account