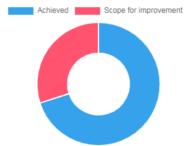

Achieved 63.88 | Scope for improvement 36.12

12/16/22, 6:45 PM vmedulife Account