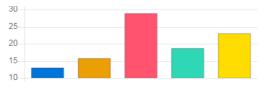

#### Feedback Analysis

Title: Admin Feedback by the Students

Academic Year: 2020-21

Class: First Semester [ B. Pharmacy ]

Details : Activity

Total number of response(s): 16 / 107

| Question                    | Ragging free campus |            |    |       |
|-----------------------------|---------------------|------------|----|-------|
| Answer                      | Value               | Response % |    |       |
| <ul><li>Excellent</li></ul> | 5                   | 7          | 35 | 43.75 |
| Very Good                   | 4                   | 4          | 16 | 20.00 |
| Good                        | 3                   | 4          | 12 | 15.00 |
| satisfactory                | 2                   | 0          | 0  | 0.00  |
| Below satisfaction          | 1                   | 1          | 1  | 1.25  |
| Performance                 |                     |            |    | 80.00 |

| Question                       | Seating a | Seating arrangement and teaching aids in classroom |    |       |  |  |
|--------------------------------|-----------|----------------------------------------------------|----|-------|--|--|
| Answer                         | Value     | Value No. of response(s) Response value Response % |    |       |  |  |
| <ul><li>Excellent</li></ul>    | 5         | 3                                                  | 15 | 18.75 |  |  |
| Very Good                      | 4         | 4                                                  | 16 | 20.00 |  |  |
| Good                           | 3         | 4                                                  | 12 | 15.00 |  |  |
| <ul><li>satisfactory</li></ul> | 2         | 3                                                  | 6  | 7.50  |  |  |
| Below satisfaction             | 1         | 2                                                  | 2  | 2.50  |  |  |
| Performance                    |           |                                                    |    | 63.75 |  |  |

| Question                       | Overall in | Overall infrastructure and laboratory equipments |                |            |
|--------------------------------|------------|--------------------------------------------------|----------------|------------|
| Answer                         | Value      | No. of response(s)                               | Response value | Response % |
| <ul><li>Excellent</li></ul>    | 5          | 3                                                | 15             | 18.75      |
| Very Good                      | 4          | 5                                                | 20             | 25.00      |
| Good                           | 3          | 5                                                | 15             | 18.75      |
| <ul><li>satisfactory</li></ul> | 2          | 3                                                | 6              | 7.50       |
| Below satisfaction             | 1          | 0                                                | 0              | 0.00       |
| Performance                    |            | 70.00                                            |                |            |

| Question                       | Overall L | Overall Library services                  |    |       |  |  |
|--------------------------------|-----------|-------------------------------------------|----|-------|--|--|
| Answer                         | Value     | Value No. of response(s) Response value F |    |       |  |  |
| <ul><li>Excellent</li></ul>    | 5         | 3                                         | 15 | 18.75 |  |  |
| Very Good                      | 4         | 5                                         | 20 | 25.00 |  |  |
| Good Good                      | 3         | 6                                         | 18 | 22.50 |  |  |
| <ul><li>satisfactory</li></ul> | 2         | 2                                         | 4  | 5.00  |  |  |
| Below satisfaction             | 1         | 0                                         | 0  | 0.00  |  |  |
| Performance                    |           |                                           |    | 71.25 |  |  |

| Question                       | Timely communication from office |                    |                |            |
|--------------------------------|----------------------------------|--------------------|----------------|------------|
| Answer                         | Value                            | No. of response(s) | Response value | Response % |
| <ul><li>Excellent</li></ul>    | 5                                | 3                  | 15             | 18.75      |
| Very Good                      | 4                                | 4                  | 16             | 20.00      |
| Good                           | 3                                | 9                  | 27             | 33.75      |
| <ul><li>satisfactory</li></ul> | 2                                | 0                  | 0              | 0.00       |
| Below satisfaction             | 1                                | 0                  | 0              | 0.00       |
| Performance                    |                                  |                    |                | 72.50      |

| Question                    | Coopera | Cooperation from Office staff              |    |       |  |  |
|-----------------------------|---------|--------------------------------------------|----|-------|--|--|
| Answer                      | Value   | Value No. of response(s) Response value Re |    |       |  |  |
| <ul><li>Excellent</li></ul> | 5       | 5                                          | 25 | 31.25 |  |  |
| Very Good                   | 4       | 4                                          | 16 | 20.00 |  |  |
| Good                        | 3       | 7                                          | 21 | 26.25 |  |  |
| satisfactory                | 2       | 0                                          | 0  | 0.00  |  |  |
| Below satisfaction          | 1       | 0                                          | 0  | 0.00  |  |  |
| Performance                 |         |                                            |    | 77.50 |  |  |

| Question                       | Drinking | Drinking water facility |                |            |  |
|--------------------------------|----------|-------------------------|----------------|------------|--|
| Answer                         | Value    | No. of response(s)      | Response value | Response % |  |
| <ul><li>Excellent</li></ul>    | 5        | 1                       | 5              | 6.25       |  |
| Very Good                      | 4        | 3                       | 12             | 15.00      |  |
| Good                           | 3        | 9                       | 27             | 33.75      |  |
| <ul><li>satisfactory</li></ul> | 2        | 2                       | 4              | 5.00       |  |
| Below satisfaction             | 1        | 1                       | 1              | 1.25       |  |
| Performance                    |          | 61.25                   |                |            |  |

| Question                       | Commor | Common/Wash room facility                    |    |       |  |
|--------------------------------|--------|----------------------------------------------|----|-------|--|
| Answer                         | Value  | No. of response(s) Response value Response % |    |       |  |
| <ul><li>Excellent</li></ul>    | 5      | 0                                            | 0  | 0.00  |  |
| Very Good                      | 4      | 4                                            | 16 | 20.00 |  |
| Good Good                      | 3      | 6                                            | 18 | 22.50 |  |
| <ul><li>satisfactory</li></ul> | 2      | 4                                            | 8  | 10.00 |  |
| Below satisfaction             | 1      | 2                                            | 2  | 2.50  |  |
| Performance                    |        |                                              |    | 55.00 |  |

| Question                       | Computer and Internet facility |                    |                |            |
|--------------------------------|--------------------------------|--------------------|----------------|------------|
| Answer                         | Value                          | No. of response(s) | Response value | Response % |
| <ul><li>Excellent</li></ul>    | 5                              | 2                  | 10             | 12.50      |
| Very Good                      | 4                              | 6                  | 24             | 30.00      |
| Good                           | 3                              | 6                  | 18             | 22.50      |
| <ul><li>satisfactory</li></ul> | 2                              | 1                  | 2              | 2.50       |
| Below satisfaction             | 1                              | 1                  | 1              | 1.25       |
| Performance                    |                                |                    |                | 68.75      |

| Question           | Overall security in campus |                                                  |    |       |  |
|--------------------|----------------------------|--------------------------------------------------|----|-------|--|
| Answer             | Value                      | Value No. of response(s) Response value Response |    |       |  |
| Excellent          | 5                          | 6                                                | 30 | 37.50 |  |
| Very Good          | 4                          | 4                                                | 16 | 20.00 |  |
| Good               | 3                          | 6                                                | 18 | 22.50 |  |
| satisfactory       | 2                          | 0                                                | 0  | 0.00  |  |
| Below satisfaction | 1                          | 0                                                | 0  | 0.00  |  |
| Performance        |                            |                                                  |    | 80.00 |  |

Achieved 70.00 | Scope for improvement 30.00

- 1. Anti-ragging committee looking over this responses. We confirmed about no any physical or mental ragging going on in campus.
- 2. New desk benches were purchased and some old are repaired. Also enhanced class room tools.
- 3. Due to covid situation, many books were retained by students, so there was difficulty in issuing the books.
- 4. Additional computers and routers are plan to install for better facility
- 5. CCTV surveillance is already existed for the security of students
- 6. Water filters now installed and asked to concern person for time to time maintenance.
- 7. Infrastructure renovation and new construction is going on.