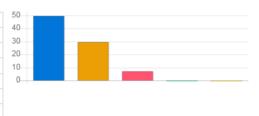

### Feedback Analysis

Title : Admin Feedback by the Students

Academic Year: 2020-21

Class: Second Semester [ B. Pharmacy ]

**Details**: Activity

Total number of response(s): 68 / 124

| Question           | Ragging free campus                         |    |     |       |  |
|--------------------|---------------------------------------------|----|-----|-------|--|
| Answer             | Value No. of response(s) Response value Res |    |     |       |  |
| Excellent          | 5                                           | 18 | 90  | 26.09 |  |
| Very Good          | 4                                           | 26 | 104 | 37.68 |  |
| Good               | 3                                           | 14 | 42  | 20.29 |  |
| satisfactory       | 2                                           | 6  | 12  | 8.70  |  |
| Below satisfaction | 1                                           | 5  | 5   | 7.25  |  |
| Performance        |                                             |    |     | 73.33 |  |

| Question                    | Seating arrangement and teaching aids in classroom |                    |                |            |
|-----------------------------|----------------------------------------------------|--------------------|----------------|------------|
| Answer                      | Value                                              | No. of response(s) | Response value | Response % |
| <ul><li>Excellent</li></ul> | 5                                                  | 9                  | 45             | 13.04      |
| Very Good                   | 4                                                  | 11                 | 44             | 15.94      |
| Good                        | 3                                                  | 20                 | 60             | 28.99      |
| satisfactory                | 2                                                  | 13                 | 26             | 18.84      |
| Below satisfaction          | 1                                                  | 16                 | 16             | 23.19      |
| Performance                 |                                                    |                    |                | 55.36      |

| Question                       | Overall in | Overall infrastructure and laboratory equipments |                |            |  |
|--------------------------------|------------|--------------------------------------------------|----------------|------------|--|
| Answer                         | Value      | No. of response(s)                               | Response value | Response % |  |
| <ul><li>Excellent</li></ul>    | 5          | 6                                                | 30             | 8.70       |  |
| Very Good                      | 4          | 31                                               | 124            | 44.93      |  |
| Good                           | 3          | 23                                               | 69             | 33.33      |  |
| <ul><li>satisfactory</li></ul> | 2          | 4                                                | 8              | 5.80       |  |
| Below satisfaction             | 1          | 5                                                | 5              | 7.25       |  |
| Performance                    |            |                                                  |                | 68.41      |  |

| Question                       | Overall Library services |                                                    |     |       |  |  |
|--------------------------------|--------------------------|----------------------------------------------------|-----|-------|--|--|
| Answer                         | Value                    | Value No. of response(s) Response value Response % |     |       |  |  |
| <ul><li>Excellent</li></ul>    | 5                        | 8                                                  | 40  | 11.59 |  |  |
| Very Good                      | 4                        | 31                                                 | 124 | 44.93 |  |  |
| Good Good                      | 3                        | 21                                                 | 63  | 30.43 |  |  |
| <ul><li>satisfactory</li></ul> | 2                        | 4                                                  | 8   | 5.80  |  |  |
| Below satisfaction             | 1                        | 5                                                  | 5   | 7.25  |  |  |
| Performance                    |                          |                                                    |     | 69.57 |  |  |

| Question                       | Timely communication from office |                                         |    |       |  |
|--------------------------------|----------------------------------|-----------------------------------------|----|-------|--|
| Answer                         | Value                            | Value No. of response(s) Response value |    |       |  |
| <ul><li>Excellent</li></ul>    | 5                                | 15                                      | 75 | 21.74 |  |
| Very Good                      | 4                                | 18                                      | 72 | 26.09 |  |
| Good                           | 3                                | 27                                      | 81 | 39.13 |  |
| <ul><li>satisfactory</li></ul> | 2                                | 5                                       | 10 | 7.25  |  |
| Below satisfaction             | 1                                | 4                                       | 4  | 5.80  |  |
| Performance                    |                                  |                                         |    | 70.14 |  |

## vmedulife Account

| Question                    | Cooperation from Office staff |                                                    |     |       |  |
|-----------------------------|-------------------------------|----------------------------------------------------|-----|-------|--|
| Answer                      | Value                         | Value No. of response(s) Response value Response % |     |       |  |
| <ul><li>Excellent</li></ul> | 5                             | 15                                                 | 75  | 21.74 |  |
| Very Good                   | 4                             | 27                                                 | 108 | 39.13 |  |
| Good                        | 3                             | 18                                                 | 54  | 26.09 |  |
| satisfactory                | 2                             | 4                                                  | 8   | 5.80  |  |
| Below satisfaction          | 1                             | 5                                                  | 5   | 7.25  |  |
| Performance                 |                               |                                                    |     | 72.46 |  |

| Question                    | Drinking water facility                            |    |    |       |  |
|-----------------------------|----------------------------------------------------|----|----|-------|--|
| Answer                      | Value No. of response(s) Response value Response % |    |    |       |  |
| <ul><li>Excellent</li></ul> | 5                                                  | 4  | 20 | 5.80  |  |
| Very Good                   | 4                                                  | 16 | 64 | 23.19 |  |
| Good                        | 3                                                  | 22 | 66 | 31.88 |  |
| satisfactory                | 2                                                  | 9  | 18 | 13.04 |  |
| Below satisfaction          | 1                                                  | 18 | 18 | 26.09 |  |
| Performance                 |                                                    | '  |    | 53.91 |  |

| Question           | Common/Wash room facility                          |    |    |       |  |
|--------------------|----------------------------------------------------|----|----|-------|--|
| Answer             | Value No. of response(s) Response value Response % |    |    |       |  |
| Excellent          | 5                                                  | 7  | 35 | 10.14 |  |
| Very Good          | 4                                                  | 10 | 40 | 14.49 |  |
| Good               | 3                                                  | 19 | 57 | 27.54 |  |
| satisfactory       | 2                                                  | 11 | 22 | 15.94 |  |
| Below satisfaction | 1                                                  | 22 | 22 | 31.88 |  |
| Performance        |                                                    |    |    | 51.01 |  |

| Question                    | Computer and Internet facility                     |    |    |       |  |
|-----------------------------|----------------------------------------------------|----|----|-------|--|
| Answer                      | Value No. of response(s) Response value Response % |    |    |       |  |
| <ul><li>Excellent</li></ul> | 5                                                  | 6  | 30 | 8.70  |  |
| Very Good                   | 4                                                  | 16 | 64 | 23.19 |  |
| Good                        | 3                                                  | 26 | 78 | 37.68 |  |
| satisfactory                | 2                                                  | 8  | 16 | 11.59 |  |
| Below satisfaction          | 1                                                  | 13 | 13 | 18.84 |  |
| Performance                 |                                                    |    |    | 58.26 |  |

| 40 |  |  |
|----|--|--|
| 30 |  |  |
| 20 |  |  |
| 10 |  |  |
| 0  |  |  |
|    |  |  |

| Question                    | Overall | Overall security in campus                         |    |       |  |
|-----------------------------|---------|----------------------------------------------------|----|-------|--|
| Answer                      | Value   | Value No. of response(s) Response value Response % |    |       |  |
| <ul><li>Excellent</li></ul> | 5       | 8                                                  | 40 | 11.59 |  |
| Very Good                   | 4       | 23                                                 | 92 | 33.33 |  |
| Good                        | 3       | 26                                                 | 78 | 37.68 |  |
| satisfactory                | 2       | 7                                                  | 14 | 10.14 |  |
| Below satisfaction          | 1       | 5                                                  | 5  | 7.25  |  |
| Performance                 |         |                                                    |    | 66.38 |  |