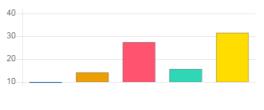

#### Feedback Analysis

Title: Admin Feedback by the Students

Academic Year: 2020-21

Class: Fourth Semester [ B. Pharmacy ]

Details : Activity

Total number of response(s): 8 / 119

| Question                    | Ragging | Ragging free campus                                |    |       |  |  |
|-----------------------------|---------|----------------------------------------------------|----|-------|--|--|
| Answer                      | Value   | Value No. of response(s) Response value Response % |    |       |  |  |
| <ul><li>Excellent</li></ul> | 5       | 5                                                  | 25 | 62.50 |  |  |
| Very Good                   | 4       | 2                                                  | 8  | 20.00 |  |  |
| Good                        | 3       | 1                                                  | 3  | 7.50  |  |  |
| satisfactory                | 2       | 0                                                  | 0  | 0.00  |  |  |
| Below satisfaction          | 1       | 0                                                  | 0  | 0.00  |  |  |
| Performance                 |         |                                                    |    | 90.00 |  |  |

| Question                       | Seating arrangement and teaching aids in classroom |                                                    |    |       |  |  |
|--------------------------------|----------------------------------------------------|----------------------------------------------------|----|-------|--|--|
| Answer                         | Value                                              | Value No. of response(s) Response value Response 9 |    |       |  |  |
| <ul><li>Excellent</li></ul>    | 5                                                  | 4                                                  | 20 | 50.00 |  |  |
| Very Good                      | 4                                                  | 3                                                  | 12 | 30.00 |  |  |
| Good Good                      | 3                                                  | 1                                                  | 3  | 7.50  |  |  |
| <ul><li>satisfactory</li></ul> | 2                                                  | 0                                                  | 0  | 0.00  |  |  |
| Below satisfaction             | 1                                                  | 0                                                  | 0  | 0.00  |  |  |
| Performance                    |                                                    |                                                    |    | 87.50 |  |  |

| Question                       | Overall in | Overall infrastructure and laboratory equipments   |    |       |  |
|--------------------------------|------------|----------------------------------------------------|----|-------|--|
| Answer                         | Value      | /alue No. of response(s) Response value Response % |    |       |  |
| <ul><li>Excellent</li></ul>    | 5          | 2                                                  | 10 | 25.00 |  |
| Very Good                      | 4          | 4                                                  | 16 | 40.00 |  |
| Good                           | 3          | 2                                                  | 6  | 15.00 |  |
| <ul><li>satisfactory</li></ul> | 2          | 0                                                  | 0  | 0.00  |  |
| Below satisfaction             | 1          | 0                                                  | 0  | 0.00  |  |
| Performance                    |            |                                                    |    | 80.00 |  |

| Question                       | Overall L | Overall Library services                         |    |       |  |  |  |
|--------------------------------|-----------|--------------------------------------------------|----|-------|--|--|--|
| Answer                         | Value     | lue No. of response(s) Response value Response % |    |       |  |  |  |
| <ul><li>Excellent</li></ul>    | 5         | 3                                                | 15 | 37.50 |  |  |  |
| Very Good                      | 4         | 2                                                | 8  | 20.00 |  |  |  |
| Good                           | 3         | 3                                                | 9  | 22.50 |  |  |  |
| <ul><li>satisfactory</li></ul> | 2         | 0                                                | 0  | 0.00  |  |  |  |
| Below satisfaction             | 1         | 0                                                | 0  | 0.00  |  |  |  |
| Performance                    |           |                                                  |    | 80.00 |  |  |  |

| Question                       | Timely co | Timely communication from office |                |            |  |  |
|--------------------------------|-----------|----------------------------------|----------------|------------|--|--|
| Answer                         | Value     | No. of response(s)               | Response value | Response % |  |  |
| <ul><li>Excellent</li></ul>    | 5         | 2                                | 10             | 25.00      |  |  |
| Very Good                      | 4         | 1                                | 4              | 10.00      |  |  |
| Good                           | 3         | 5                                | 15             | 37.50      |  |  |
| <ul><li>satisfactory</li></ul> | 2         | 0                                | 0              | 0.00       |  |  |
| Below satisfaction             | 1         | 0                                | 0              | 0.00       |  |  |
| Performance                    |           |                                  |                | 72.50      |  |  |

| Question                    | Coopera | Cooperation from Office staff           |    |       |  |  |
|-----------------------------|---------|-----------------------------------------|----|-------|--|--|
| Answer                      | Value   | Value No. of response(s) Response value |    |       |  |  |
| <ul><li>Excellent</li></ul> | 5       | 4                                       | 20 | 50.00 |  |  |
| Very Good                   | 4       | 2                                       | 8  | 20.00 |  |  |
| Good                        | 3       | 1                                       | 3  | 7.50  |  |  |
| satisfactory                | 2       | 1                                       | 2  | 5.00  |  |  |
| Below satisfaction          | 1       | 0                                       | 0  | 0.00  |  |  |
| Performance                 |         |                                         |    | 82.50 |  |  |

| Question                    | Drinking | Drinking water facility |                |            |  |  |
|-----------------------------|----------|-------------------------|----------------|------------|--|--|
| Answer                      | Value    | No. of response(s)      | Response value | Response % |  |  |
| <ul><li>Excellent</li></ul> | 5        | 1                       | 5              | 12.50      |  |  |
| Very Good                   | 4        | 2                       | 8              | 20.00      |  |  |
| Good                        | 3        | 2                       | 6              | 15.00      |  |  |
| satisfactory                | 2        | 3                       | 6              | 15.00      |  |  |
| Below satisfaction          | 1        | 0                       | 0              | 0.00       |  |  |
| Performance                 |          |                         |                | 62.50      |  |  |

| Question                       | Commor | Common/Wash room facility |            |       |  |  |
|--------------------------------|--------|---------------------------|------------|-------|--|--|
| Answer                         | Value  | No. of response(s)        | Response % |       |  |  |
| <ul><li>Excellent</li></ul>    | 5      | 2                         | 10         | 25.00 |  |  |
| Very Good                      | 4      | 2                         | 8          | 20.00 |  |  |
| Good Good                      | 3      | 1                         | 3          | 7.50  |  |  |
| <ul><li>satisfactory</li></ul> | 2      | 2                         | 4          | 10.00 |  |  |
| Below satisfaction             | 1      | 1                         | 1          | 2.50  |  |  |
| Performance                    |        |                           |            | 65.00 |  |  |

| Question                    | Compute | Computer and Internet facility |            |       |  |  |
|-----------------------------|---------|--------------------------------|------------|-------|--|--|
| Answer                      | Value   | No. of response(s)             | Response % |       |  |  |
| <ul><li>Excellent</li></ul> | 5       | 3                              | 15         | 37.50 |  |  |
| Very Good                   | 4       | 2                              | 8          | 20.00 |  |  |
| Good                        | 3       | 3                              | 9          | 22.50 |  |  |
| satisfactory                | 2       | 0                              | 0          | 0.00  |  |  |
| Below satisfaction          | 1       | 0                              | 0          | 0.00  |  |  |
| Performance                 |         |                                |            | 80.00 |  |  |

| 40 | 1 |  |  |
|----|---|--|--|
| 30 |   |  |  |
| 20 |   |  |  |
| 10 |   |  |  |
| 0  |   |  |  |
|    |   |  |  |

| Question           | Overall s | Overall security in campus |                |            |  |  |
|--------------------|-----------|----------------------------|----------------|------------|--|--|
| Answer             | Value     | No. of response(s)         | Response value | Response % |  |  |
| Excellent          | 5         | 4                          | 20             | 50.00      |  |  |
| Very Good          | 4         | 1                          | 4              | 10.00      |  |  |
| Good               | 3         | 3                          | 9              | 22.50      |  |  |
| satisfactory       | 2         | 0                          | 0              | 0.00       |  |  |
| Below satisfaction | 1         | 0                          | 0              | 0.00       |  |  |
| Performance        |           |                            |                | 82.50      |  |  |

Achieved 78.25 | Scope for improvement 21.75

- 1. We confirmed about no any physical or mental ragging going on in campus.
- 2. New desk benches were purchased and some old are repaired. Also enhanced class room tools.
- 3. Due to covid situation, many books were retained by students, so there was difficulty in issuing the books.
- 4. Additional computers and routers are plan to install for better facility
- 5. CCTV surveillance is already existed for the security of students
- 6. Water filters now installed and asked to concern person for time to time maintenance.
- 7. Infrastructure renovation and new construction is going on.