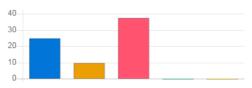

### Feedback Analysis

Title : Admin Feedback by the Students

Academic Year: 2020-21

Class: Second Semester [ B. Pharmacy ]

**Details**: Activity

Total number of response(s): 68 / 124

| Question           | Ragging free campus                         |    |     |       |  |
|--------------------|---------------------------------------------|----|-----|-------|--|
| Answer             | Value No. of response(s) Response value Res |    |     |       |  |
| Excellent          | 5                                           | 18 | 90  | 26.09 |  |
| Very Good          | 4                                           | 26 | 104 | 37.68 |  |
| Good               | 3                                           | 14 | 42  | 20.29 |  |
| satisfactory       | 2                                           | 6  | 12  | 8.70  |  |
| Below satisfaction | 1                                           | 5  | 5   | 7.25  |  |
| Performance        |                                             |    |     | 73.33 |  |