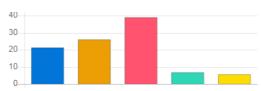

#### Feedback Analysis

Title: Admin Feedback by the Students

Academic Year: 2020-21

Class: Fourth Semester [ B. Pharmacy ]

Details : Activity

Total number of response(s): 8 / 119

| Question                    | Ragging | Ragging free campus                                |    |       |  |  |
|-----------------------------|---------|----------------------------------------------------|----|-------|--|--|
| Answer                      | Value   | Value No. of response(s) Response value Response % |    |       |  |  |
| <ul><li>Excellent</li></ul> | 5       | 5                                                  | 25 | 62.50 |  |  |
| Very Good                   | 4       | 2                                                  | 8  | 20.00 |  |  |
| Good                        | 3       | 1                                                  | 3  | 7.50  |  |  |
| satisfactory                | 2       | 0                                                  | 0  | 0.00  |  |  |
| Below satisfaction          | 1       | 0                                                  | 0  | 0.00  |  |  |
| Performance                 |         |                                                    |    | 90.00 |  |  |

| Question                       | Seating arrangement and teaching aids in classroom |                                                    |    |       |  |  |
|--------------------------------|----------------------------------------------------|----------------------------------------------------|----|-------|--|--|
| Answer                         | Value                                              | Value No. of response(s) Response value Response 9 |    |       |  |  |
| <ul><li>Excellent</li></ul>    | 5                                                  | 4                                                  | 20 | 50.00 |  |  |
| Very Good                      | 4                                                  | 3                                                  | 12 | 30.00 |  |  |
| Good Good                      | 3                                                  | 1                                                  | 3  | 7.50  |  |  |
| <ul><li>satisfactory</li></ul> | 2                                                  | 0                                                  | 0  | 0.00  |  |  |
| Below satisfaction             | 1                                                  | 0                                                  | 0  | 0.00  |  |  |
| Performance                    |                                                    |                                                    |    | 87.50 |  |  |

| Question                       | Overall in | Overall infrastructure and laboratory equipments   |    |       |  |
|--------------------------------|------------|----------------------------------------------------|----|-------|--|
| Answer                         | Value      | /alue No. of response(s) Response value Response % |    |       |  |
| <ul><li>Excellent</li></ul>    | 5          | 2                                                  | 10 | 25.00 |  |
| Very Good                      | 4          | 4                                                  | 16 | 40.00 |  |
| Good                           | 3          | 2                                                  | 6  | 15.00 |  |
| <ul><li>satisfactory</li></ul> | 2          | 0                                                  | 0  | 0.00  |  |
| Below satisfaction             | 1          | 0                                                  | 0  | 0.00  |  |
| Performance                    |            |                                                    |    | 80.00 |  |

| Question                       | Overall L | Overall Library services                         |    |       |  |  |  |
|--------------------------------|-----------|--------------------------------------------------|----|-------|--|--|--|
| Answer                         | Value     | lue No. of response(s) Response value Response % |    |       |  |  |  |
| <ul><li>Excellent</li></ul>    | 5         | 3                                                | 15 | 37.50 |  |  |  |
| Very Good                      | 4         | 2                                                | 8  | 20.00 |  |  |  |
| Good                           | 3         | 3                                                | 9  | 22.50 |  |  |  |
| <ul><li>satisfactory</li></ul> | 2         | 0                                                | 0  | 0.00  |  |  |  |
| Below satisfaction             | 1         | 0                                                | 0  | 0.00  |  |  |  |
| Performance                    |           |                                                  |    | 80.00 |  |  |  |

| Question                       | Timely co | Timely communication from office |                |            |  |  |
|--------------------------------|-----------|----------------------------------|----------------|------------|--|--|
| Answer                         | Value     | No. of response(s)               | Response value | Response % |  |  |
| <ul><li>Excellent</li></ul>    | 5         | 2                                | 10             | 25.00      |  |  |
| Very Good                      | 4         | 1                                | 4              | 10.00      |  |  |
| Good                           | 3         | 5                                | 15             | 37.50      |  |  |
| <ul><li>satisfactory</li></ul> | 2         | 0                                | 0              | 0.00       |  |  |
| Below satisfaction             | 1         | 0                                | 0              | 0.00       |  |  |
| Performance                    |           |                                  |                | 72.50      |  |  |

| Question                    | Coopera | Cooperation from Office staff           |    |       |  |  |
|-----------------------------|---------|-----------------------------------------|----|-------|--|--|
| Answer                      | Value   | Value No. of response(s) Response value |    |       |  |  |
| <ul><li>Excellent</li></ul> | 5       | 4                                       | 20 | 50.00 |  |  |
| Very Good                   | 4       | 2                                       | 8  | 20.00 |  |  |
| Good                        | 3       | 1                                       | 3  | 7.50  |  |  |
| satisfactory                | 2       | 1                                       | 2  | 5.00  |  |  |
| Below satisfaction          | 1       | 0                                       | 0  | 0.00  |  |  |
| Performance                 |         |                                         |    | 82.50 |  |  |

| Question                    | Drinking | Drinking water facility |                |            |  |  |
|-----------------------------|----------|-------------------------|----------------|------------|--|--|
| Answer                      | Value    | No. of response(s)      | Response value | Response % |  |  |
| <ul><li>Excellent</li></ul> | 5        | 1                       | 5              | 12.50      |  |  |
| Very Good                   | 4        | 2                       | 8              | 20.00      |  |  |
| Good                        | 3        | 2                       | 6              | 15.00      |  |  |
| satisfactory                | 2        | 3                       | 6              | 15.00      |  |  |
| Below satisfaction          | 1        | 0                       | 0              | 0.00       |  |  |
| Performance                 |          |                         |                | 62.50      |  |  |

| Question                       | Commor | Common/Wash room facility |            |       |  |  |
|--------------------------------|--------|---------------------------|------------|-------|--|--|
| Answer                         | Value  | No. of response(s)        | Response % |       |  |  |
| <ul><li>Excellent</li></ul>    | 5      | 2                         | 10         | 25.00 |  |  |
| Very Good                      | 4      | 2                         | 8          | 20.00 |  |  |
| Good Good                      | 3      | 1                         | 3          | 7.50  |  |  |
| <ul><li>satisfactory</li></ul> | 2      | 2                         | 4          | 10.00 |  |  |
| Below satisfaction             | 1      | 1                         | 1          | 2.50  |  |  |
| Performance                    |        |                           |            | 65.00 |  |  |

| Question                    | Compute | Computer and Internet facility |            |       |  |  |
|-----------------------------|---------|--------------------------------|------------|-------|--|--|
| Answer                      | Value   | No. of response(s)             | Response % |       |  |  |
| <ul><li>Excellent</li></ul> | 5       | 3                              | 15         | 37.50 |  |  |
| Very Good                   | 4       | 2                              | 8          | 20.00 |  |  |
| Good                        | 3       | 3                              | 9          | 22.50 |  |  |
| satisfactory                | 2       | 0                              | 0          | 0.00  |  |  |
| Below satisfaction          | 1       | 0                              | 0          | 0.00  |  |  |
| Performance                 |         |                                |            | 80.00 |  |  |

| 40 | 1 |  |  |
|----|---|--|--|
| 30 |   |  |  |
| 20 |   |  |  |
| 10 |   |  |  |
| 0  |   |  |  |
|    |   |  |  |

| Question           | Overall s | Overall security in campus |                |            |  |  |
|--------------------|-----------|----------------------------|----------------|------------|--|--|
| Answer             | Value     | No. of response(s)         | Response value | Response % |  |  |
| Excellent          | 5         | 4                          | 20             | 50.00      |  |  |
| Very Good          | 4         | 1                          | 4              | 10.00      |  |  |
| Good               | 3         | 3                          | 9              | 22.50      |  |  |
| satisfactory       | 2         | 0                          | 0              | 0.00       |  |  |
| Below satisfaction | 1         | 0                          | 0              | 0.00       |  |  |
| Performance        |           |                            |                | 82.50      |  |  |

Achieved 78.25 | Scope for improvement 21.75

- 1. We confirmed about no any physical or mental ragging going on in campus.
- 2. New desk benches were purchased and some old are repaired. Also enhanced class room tools.
- 3. Due to covid situation, many books were retained by students, so there was difficulty in issuing the books.
- 4. Additional computers and routers are plan to install for better facility
- 5. CCTV surveillance is already existed for the security of students
- 6. Water filters now installed and asked to concern person for time to time maintenance.
- 7. Infrastructure renovation and new construction is going on.