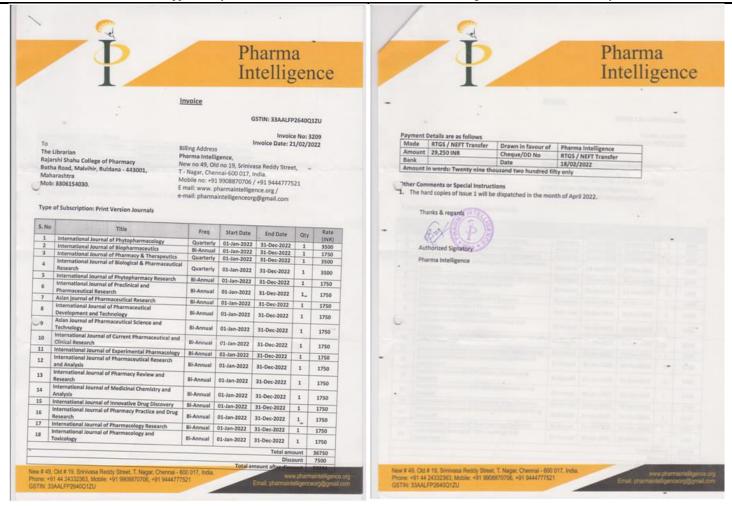

#### Year 2021-22

| Sr. | Library resources | If yes, details of                       | Expenditure on     | Expenditure on    | Total Library |
|-----|-------------------|------------------------------------------|--------------------|-------------------|---------------|
| No. |                   | memberships/subscriptions                | subscription to e- | subscription to   | Expenditure   |
|     |                   |                                          | journals, e-books  | other e-resources |               |
|     |                   |                                          | (INR in lakhs)     | (INR in lakhs)    |               |
| 1   | Books             | 1. Tikar books emporium Buldana,         | 0.33900            | -                 | 0.33900       |
|     |                   | Contact: 9689480032.                     |                    |                   |               |
|     |                   | 2. Nirali Prakashan Pune, Contact:.020-  |                    |                   |               |
|     |                   | 24690204                                 |                    |                   |               |
| 2   | Journals          | 1. Pharma Intelligence, Chennai Contact: | 0.83750            | -                 | 0.83750       |
|     |                   | 09908880994                              |                    |                   |               |
|     |                   | 2. Inventi Journals PvtLtd, Bhopal       |                    |                   |               |
|     |                   | Contact: 09827099512                     |                    |                   |               |
| 3   | e – journals      | Inventi Journals PvtLtd, Bhopal          | 0.19470            |                   | 0.19470       |
|     |                   | Contact: 09827099512                     |                    |                   |               |
|     |                   | 2. Delnet New Delhi, Contact: 011-       |                    |                   |               |
|     |                   | 26742222                                 |                    |                   |               |
|     | •                 |                                          | 1                  | Total             | 1.37120       |