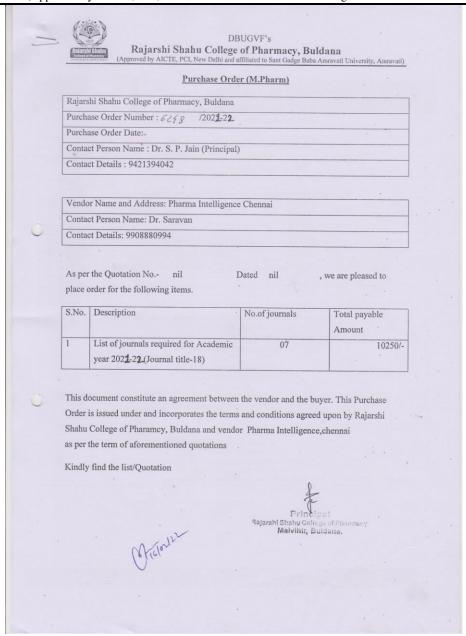

#### Year 2021-22

| Sr. | Library resources | If yes, details of                       | Expenditure on     | Expenditure on    | Total Library |
|-----|-------------------|------------------------------------------|--------------------|-------------------|---------------|
| No. |                   | memberships/subscriptions                | subscription to e- | subscription to   | Expenditure   |
|     |                   |                                          | journals, e-books  | other e-resources |               |
|     |                   |                                          | (INR in lakhs)     | (INR in lakhs)    |               |
| 1   | Books             | 1. Tikar books emporium Buldana,         | 0.33900            | -                 | 0.33900       |
|     |                   | Contact: 9689480032.                     |                    |                   |               |
|     |                   | 2. Nirali Prakashan Pune, Contact:.020-  |                    |                   |               |
|     |                   | 24690204                                 |                    |                   |               |
| 2   | Journals          | 1. Pharma Intelligence, Chennai Contact: | 0.83750            | -                 | 0.83750       |
|     |                   | 09908880994                              |                    |                   |               |
|     |                   | 2. Inventi Journals PvtLtd, Bhopal       |                    |                   |               |
|     |                   | Contact: 09827099512                     |                    |                   |               |
| 3   | e – journals      | Inventi Journals PvtLtd, Bhopal          | 0.19470            |                   | 0.19470       |
|     |                   | Contact: 09827099512                     |                    |                   |               |
|     |                   | 2. Delnet New Delhi, Contact: 011-       |                    |                   |               |
|     |                   | 26742222                                 |                    |                   |               |
|     | •                 |                                          | 1                  | Total             | 1.37120       |