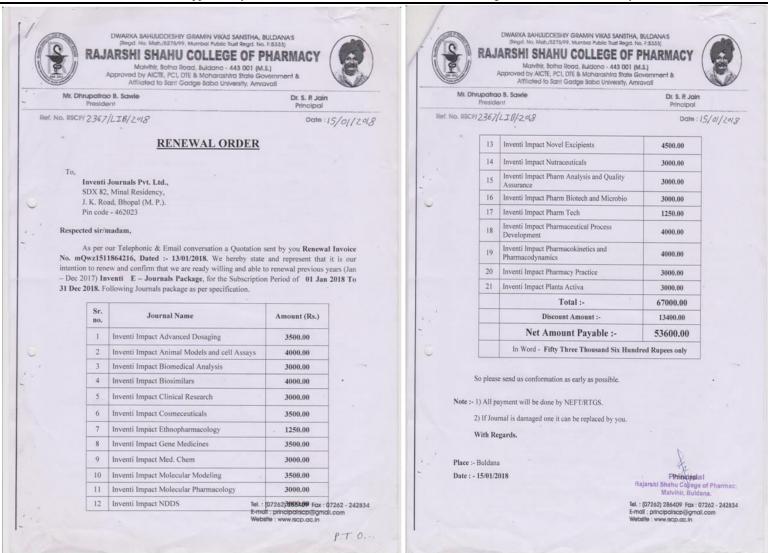

### Year 2017-18

| Sr. No. | Library<br>resources | If yes, details of<br>memberships/subscriptions                                                                                                                                                                                                        | Expenditure on subscription<br>to e-journals, e-books<br>(INR in lakhs) | Expenditure on subscription to other e-resources (INR in lakhs) | Total Library<br>Expenditure |
|---------|----------------------|--------------------------------------------------------------------------------------------------------------------------------------------------------------------------------------------------------------------------------------------------------|-------------------------------------------------------------------------|-----------------------------------------------------------------|------------------------------|
| 1       | Books                | Nil                                                                                                                                                                                                                                                    | Nil                                                                     | Nil                                                             | Nil                          |
| 2       | Journals             | <ol> <li>Rhino Int Agencies, Mumbai<br/>Contact: 022-27892627.</li> <li>Inventi Journals PvtLtd,<br/>Bhopal Contact: 09827099512</li> </ol>                                                                                                            | 1.11050                                                                 | -                                                               | 1.11050                      |
| 3       | e – journals         | <ol> <li>Benthom Science, Global<br/>Information Systems Tech<br/>PvtLtd, Gurgaon Hariyana<br/>Contact: 01244614000.</li> <li>Delnet, New Delhi Contact<br/>011-26742222.</li> <li>Inventi Journals PvtLtd, Bhopal<br/>Contact: 09827099512</li> </ol> | 1.24522                                                                 | -                                                               | 1.24522                      |
|         |                      |                                                                                                                                                                                                                                                        | ,                                                                       | Total                                                           | 2.35572                      |

Principal Principal Rajarshi Shahu Collège of Pharmacy, Malvihir, Buldana. (Dr. S. P. Jain)