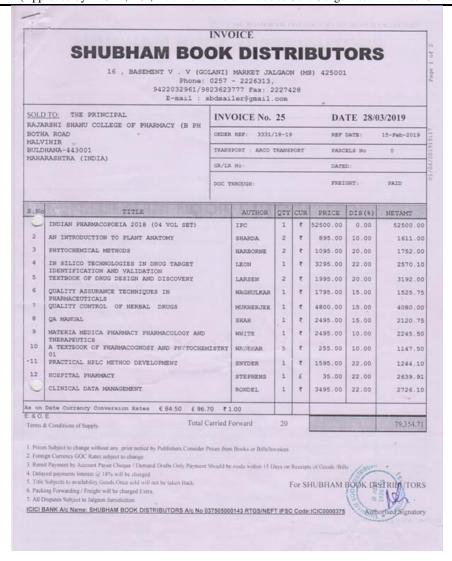

### Year 2018-19

| Sr.<br>No. | Library<br>resources | If yes, details of<br>memberships/subscriptions                                                                                                                                                                                                                                                                                | Expenditure on subscription to e-journals, e-books (INR in lakhs) | Expenditure on<br>subscription to<br>other e-resources<br>(INR in lakhs) | Total Library<br>Expenditure |
|------------|----------------------|--------------------------------------------------------------------------------------------------------------------------------------------------------------------------------------------------------------------------------------------------------------------------------------------------------------------------------|-------------------------------------------------------------------|--------------------------------------------------------------------------|------------------------------|
| 1          | Books                | <ol> <li>Tikar books emporium         Buldana, Contact: 9689480032.</li> <li>Vallabh Prakashan, New Delhi         Contact: 011-27692233.</li> <li>Shubham book distributer,         Jalgaon Contact: 9823623777.</li> <li>Kushal book shop, Dhule         Contact: 9423916592.</li> <li>Sonam Book Store New Delhi,</li> </ol> | 4.81948                                                           | -                                                                        | 4.81948                      |
| 2          | Journals             | Inventi Journals PvtLtd, Bhopal     Contact: 09827099512.                                                                                                                                                                                                                                                                      | 0.53600                                                           | -                                                                        | 0.53600                      |
| 3          | e – journals         | <ol> <li>Knowledge Hub, Infotrack library solutions, New Delhi, Contact: 011-25624233.</li> <li>Inventi Journals PvtLtd, Bhopal. Contact: 09827099512.</li> </ol>                                                                                                                                                              | 0.29500                                                           | -                                                                        | 0.29500                      |
|            | •                    |                                                                                                                                                                                                                                                                                                                                |                                                                   | Total                                                                    | 5.65048                      |