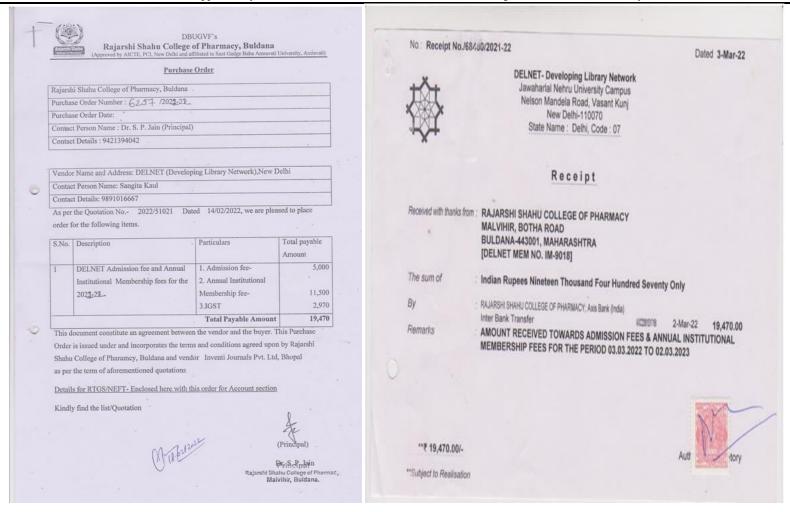

#### Year 2021-22

| Sr. | Library resources | If yes, details of                       | Expenditure on     | Expenditure on    | Total Library |
|-----|-------------------|------------------------------------------|--------------------|-------------------|---------------|
| No. |                   | memberships/subscriptions                | subscription to e- | subscription to   | Expenditure   |
|     |                   |                                          | journals, e-books  | other e-resources |               |
|     |                   |                                          | (INR in lakhs)     | (INR in lakhs)    |               |
| 1   | Books             | 1. Tikar books emporium Buldana,         | 0.33900            | -                 | 0.33900       |
|     |                   | Contact: 9689480032.                     |                    |                   |               |
|     |                   | 2. Nirali Prakashan Pune, Contact:.020-  |                    |                   |               |
|     |                   | 24690204                                 |                    |                   |               |
| 2   | Journals          | 1. Pharma Intelligence, Chennai Contact: | 0.83750            | -                 | 0.83750       |
|     |                   | 09908880994                              |                    |                   |               |
|     |                   | 2. Inventi Journals PvtLtd, Bhopal       |                    |                   |               |
|     |                   | Contact: 09827099512                     |                    |                   |               |
| 3   | e – journals      | Inventi Journals PvtLtd, Bhopal          | 0.19470            |                   | 0.19470       |
|     |                   | Contact: 09827099512                     |                    |                   |               |
|     |                   | 2. Delnet New Delhi, Contact: 011-       |                    |                   |               |
|     |                   | 26742222                                 |                    |                   |               |
|     | •                 |                                          | 1                  | Total             | 1.37120       |