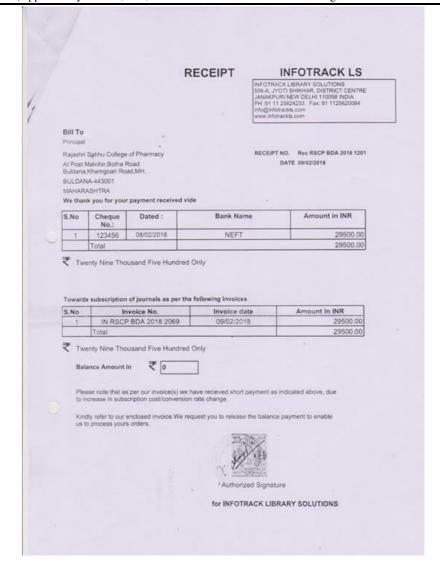

### Year 2017-18

| Sr. No. | Library<br>resources | If yes, details of<br>memberships/subscriptions                                                                                                                                                                                                        | Expenditure on subscription<br>to e-journals, e-books<br>(INR in lakhs) | Expenditure on subscription to other e-resources (INR in lakhs) | Total Library<br>Expenditure |
|---------|----------------------|--------------------------------------------------------------------------------------------------------------------------------------------------------------------------------------------------------------------------------------------------------|-------------------------------------------------------------------------|-----------------------------------------------------------------|------------------------------|
| 1       | Books                | Nil                                                                                                                                                                                                                                                    | Nil                                                                     | Nil                                                             | Nil                          |
| 2       | Journals             | <ol> <li>Rhino Int Agencies, Mumbai<br/>Contact: 022-27892627.</li> <li>Inventi Journals PvtLtd,<br/>Bhopal Contact: 09827099512</li> </ol>                                                                                                            | 1.11050                                                                 | -                                                               | 1.11050                      |
| 3       | e – journals         | <ol> <li>Benthom Science, Global<br/>Information Systems Tech<br/>PvtLtd, Gurgaon Hariyana<br/>Contact: 01244614000.</li> <li>Delnet, New Delhi Contact<br/>011-26742222.</li> <li>Inventi Journals PvtLtd, Bhopal<br/>Contact: 09827099512</li> </ol> | 1.24522                                                                 | -                                                               | 1.24522                      |
|         |                      |                                                                                                                                                                                                                                                        | ,                                                                       | Total                                                           | 2.35572                      |