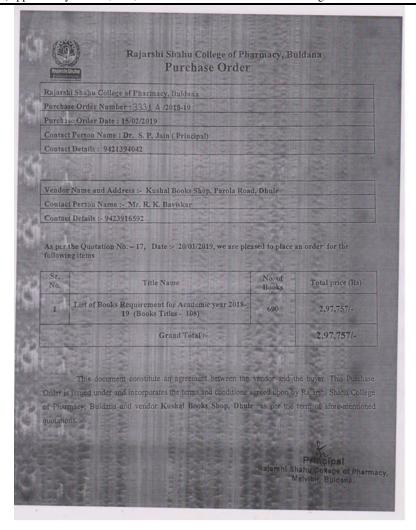

## Rajarshi Shahu College of Pharmacy, Buldana

(Approved by AICTE, PCI, New Delhi and affiliated to Sant Gadge Baba Amravati University, Amravati)

|                                                                   | KUSHAL                                                   | BOOK                                                      | SHOP                              | )                                 |              |                            |         |                                      |
|-------------------------------------------------------------------|----------------------------------------------------------|-----------------------------------------------------------|-----------------------------------|-----------------------------------|--------------|----------------------------|---------|--------------------------------------|
|                                                                   | LANE NO<br>DHULE - 42                                    | 0. 5, PAROLA R<br>4001 27-MAHAR                           | OAD<br>ASHTRA                     |                                   |              |                            |         |                                      |
|                                                                   | Phone : 025<br>E-Mail : kush                             | 62-280468 / 9423<br>al_book18@rediffn<br><b>T INVOICE</b> |                                   |                                   |              |                            |         |                                      |
|                                                                   | GSTIN                                                    | : 27AGXPB5306M1Z                                          | Z                                 |                                   |              |                            |         |                                      |
| M/s PRIN:RA<br>BULDANA<br>27-MAHARA<br>PH.NO.:<br>Bill status:CRI |                                                          | CY                                                        | Order<br>L.R. N<br>Cases<br>Trans |                                   | 0            |                            | te : 12 | -06-2019                             |
| S. ISBN NO                                                        | TITLE                                                    | AUTHOR                                                    | PUBLISHER                         | HSN                               | QTY          | Rate                       | Dis%    | Amour                                |
| 1. 2. 3.                                                          | BIOTECHNOLOGY<br>MICROBIOLOGY<br>A CLASS-BOOK OF BOTANYA | SATYNARYAN<br>PELZAR<br>A.C.DUTTA                         | BOOKS AND<br>MGH<br>OXFORD        | 49011010<br>49011010<br>49011010  | 20<br>5<br>5 | 975.00<br>925.00<br>550.00 | 20.00   |                                      |
|                                                                   |                                                          | 1                                                         |                                   |                                   |              |                            |         |                                      |
|                                                                   | USHALE                                                   |                                                           |                                   |                                   |              |                            |         |                                      |
|                                                                   |                                                          |                                                           | ,                                 |                                   |              |                            |         |                                      |
|                                                                   |                                                          | -                                                         |                                   |                                   |              |                            |         | 2                                    |
| ST 21270*0%=0SGS                                                  |                                                          |                                                           |                                   | SUB T<br>Discou<br>TRANS<br>CR/DF | nt<br>SPORT  |                            | 20      | 6875.00<br>5605.00<br>280.00<br>0.00 |
|                                                                   | and Five Hundred Fifty Only                              |                                                           |                                   | GRAN                              | D TO         | TAL                        | 2       | 21550.00                             |