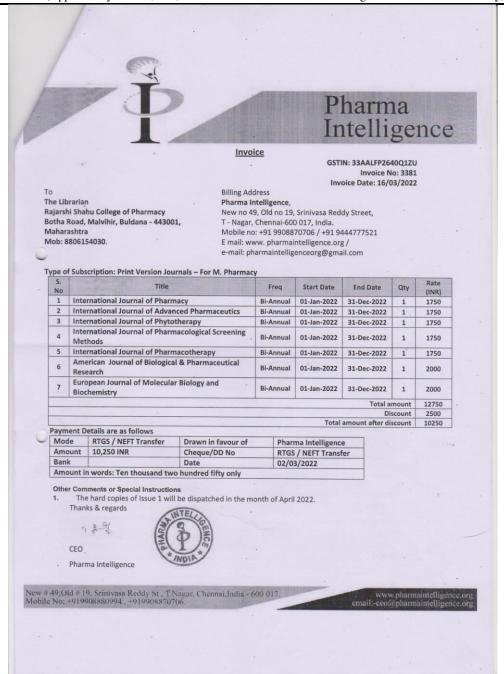

#### Year 2021-22

| Sr. | Library resources | If yes, details of                       | Expenditure on     | Expenditure on    | Total Library |
|-----|-------------------|------------------------------------------|--------------------|-------------------|---------------|
| No. |                   | memberships/subscriptions                | subscription to e- | subscription to   | Expenditure   |
|     |                   |                                          | journals, e-books  | other e-resources |               |
|     |                   |                                          | (INR in lakhs)     | (INR in lakhs)    |               |
| 1   | Books             | 1. Tikar books emporium Buldana,         | 0.33900            | -                 | 0.33900       |
|     |                   | Contact: 9689480032.                     |                    |                   |               |
|     |                   | 2. Nirali Prakashan Pune, Contact:.020-  |                    |                   |               |
|     |                   | 24690204                                 |                    |                   |               |
| 2   | Journals          | 1. Pharma Intelligence, Chennai Contact: | 0.83750            | -                 | 0.83750       |
|     |                   | 09908880994                              |                    |                   |               |
|     |                   | 2. Inventi Journals PvtLtd, Bhopal       |                    |                   |               |
|     |                   | Contact: 09827099512                     |                    |                   |               |
| 3   | e – journals      | Inventi Journals PvtLtd, Bhopal          | 0.19470            |                   | 0.19470       |
|     |                   | Contact: 09827099512                     |                    |                   |               |
|     |                   | 2. Delnet New Delhi, Contact: 011-       |                    |                   |               |
|     |                   | 26742222                                 |                    |                   |               |
|     | •                 |                                          | 1                  | Total             | 1.37120       |