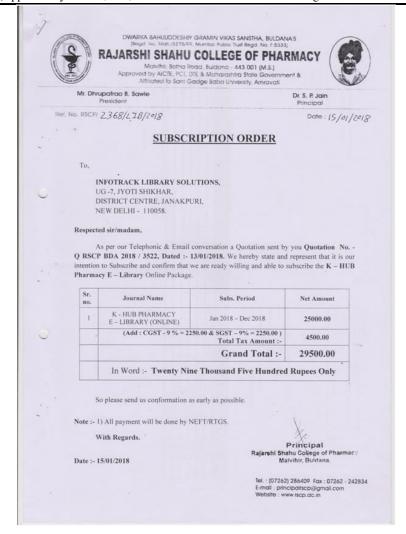

### Year 2017-18

| Sr. No. | Library<br>resources | If yes, details of<br>memberships/subscriptions                                                                                                                                                                                                        | Expenditure on subscription<br>to e-journals, e-books<br>(INR in lakhs) | Expenditure on subscription to other e-resources (INR in lakhs) | Total Library<br>Expenditure |
|---------|----------------------|--------------------------------------------------------------------------------------------------------------------------------------------------------------------------------------------------------------------------------------------------------|-------------------------------------------------------------------------|-----------------------------------------------------------------|------------------------------|
| 1       | Books                | Nil                                                                                                                                                                                                                                                    | Nil                                                                     | Nil                                                             | Nil                          |
| 2       | Journals             | <ol> <li>Rhino Int Agencies, Mumbai<br/>Contact: 022-27892627.</li> <li>Inventi Journals PvtLtd,<br/>Bhopal Contact: 09827099512</li> </ol>                                                                                                            | 1.11050                                                                 | -                                                               | 1.11050                      |
| 3       | e – journals         | <ol> <li>Benthom Science, Global<br/>Information Systems Tech<br/>PvtLtd, Gurgaon Hariyana<br/>Contact: 01244614000.</li> <li>Delnet, New Delhi Contact<br/>011-26742222.</li> <li>Inventi Journals PvtLtd, Bhopal<br/>Contact: 09827099512</li> </ol> | 1.24522                                                                 | -                                                               | 1.24522                      |
|         |                      |                                                                                                                                                                                                                                                        | ,                                                                       | Total                                                           | 2.35572                      |