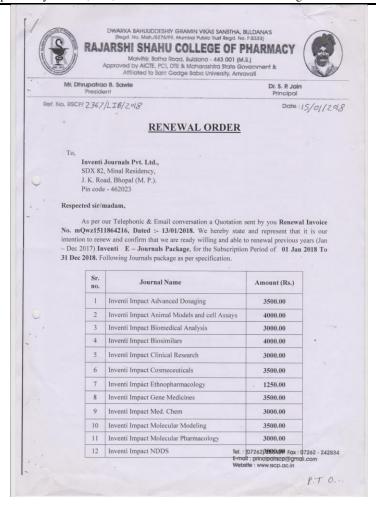

### Year 2017-18

| Sr. No. | Library<br>resources | If yes, details of<br>memberships/subscriptions                                                                                                                                                                                                        | Expenditure on subscription<br>to e-journals, e-books<br>(INR in lakhs) | Expenditure on subscription to other e-resources (INR in lakhs) | Total Library<br>Expenditure |
|---------|----------------------|--------------------------------------------------------------------------------------------------------------------------------------------------------------------------------------------------------------------------------------------------------|-------------------------------------------------------------------------|-----------------------------------------------------------------|------------------------------|
| 1       | Books                | Nil                                                                                                                                                                                                                                                    | Nil                                                                     | Nil                                                             | Nil                          |
| 2       | Journals             | <ol> <li>Rhino Int Agencies, Mumbai<br/>Contact: 022-27892627.</li> <li>Inventi Journals PvtLtd,<br/>Bhopal Contact: 09827099512</li> </ol>                                                                                                            | 1.11050                                                                 | -                                                               | 1.11050                      |
| 3       | e – journals         | <ol> <li>Benthom Science, Global<br/>Information Systems Tech<br/>PvtLtd, Gurgaon Hariyana<br/>Contact: 01244614000.</li> <li>Delnet, New Delhi Contact<br/>011-26742222.</li> <li>Inventi Journals PvtLtd, Bhopal<br/>Contact: 09827099512</li> </ol> | 1.24522                                                                 | -                                                               | 1.24522                      |
|         |                      |                                                                                                                                                                                                                                                        | ,                                                                       | Total                                                           | 2.35572                      |

Principal Principal Rajarshi Shahu Collège of Pharmacy, Malvihir, Buldana. (Dr. S. P. Jain)