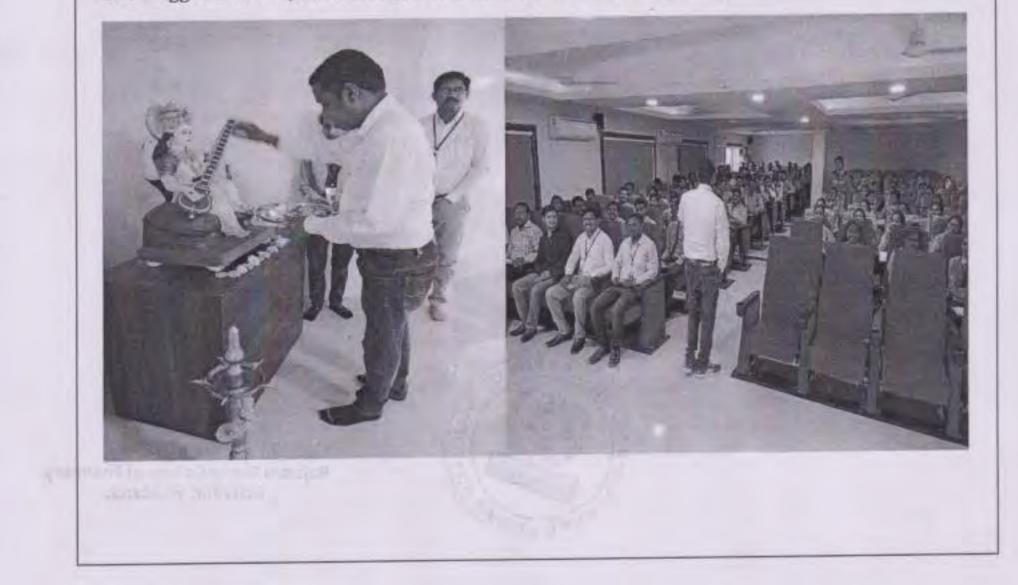

## RSCP-Spark Activity RSCP-Internship

**Trainer:** Mr. Sanjay Upadhay- A certified corporate trainer and our College Development Committee Member

**Objective:** To inculcate 'Corporate Behaviour and Soft Skills' in students.

**Convener:** Dr. Shirish Jain

Coordinator: Mr. Somnath Vibhute

**Topics covered:** Various pre-placement and post-placement skills like career selection, resume writing, e-mail etiquettes, extempore talk skills, GD-PI, 'Corporate Behavior & Soft Skills' and report writing etc.

Main purpose was to develop life skills through this internship program.

We have also invited guest speakers to have interactions with our students. They narrated their journey and guided them to develop career in respective field.

**Mr. Sanjay Upadhay** conducted all the sessions with zeal and in highly effective manner. He laid foundation for positive thought process of students and made them aware about life skills.We witnessed hisability to reach to the students andamazing training skills.

We feel proud to have a personality of his caliber as our College Development Committee Member. We are grateful to him for his dedication, valuable time and guidance to students.