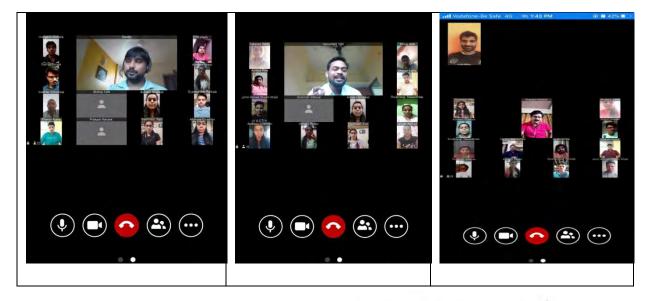

Geo Tagged Photos (if available), if it is online then add screenshots:

Page 1 of 2