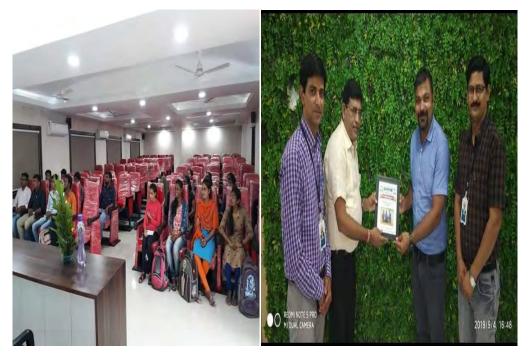

## RSCP-Spark Activity RSCP-Internship

**Trainer:** Mr. Sanjay Upadhay- A certified corporate trainer and our College Development Committee Member

**Objective:** To inculcate 'Corporate Behaviour and Soft Skills' in students.

**Convener:** Dr. Shirish Jain

Coordinator: Mr. Somnath Vibhute

**Topics covered:** Various pre-placement and post-placement skills like career selection, resume writing, e-mail etiquettes, extempore talk skills, GD-PI, 'Corporate Behavior & Soft Skills' and report writing etc.

Main purpose was to develop life skills through this internship program.

We have also invited guest speakers to have interactions with our students. They narrated their journey and guided them to develop career in respective field.

**Mr. Sanjay Upadhay** conducted all the sessions with zeal and in highly effective manner. He laid foundation for positive thought process of students and made them aware about life skills.We witnessed hisability to reach to the students andamazing training skills.