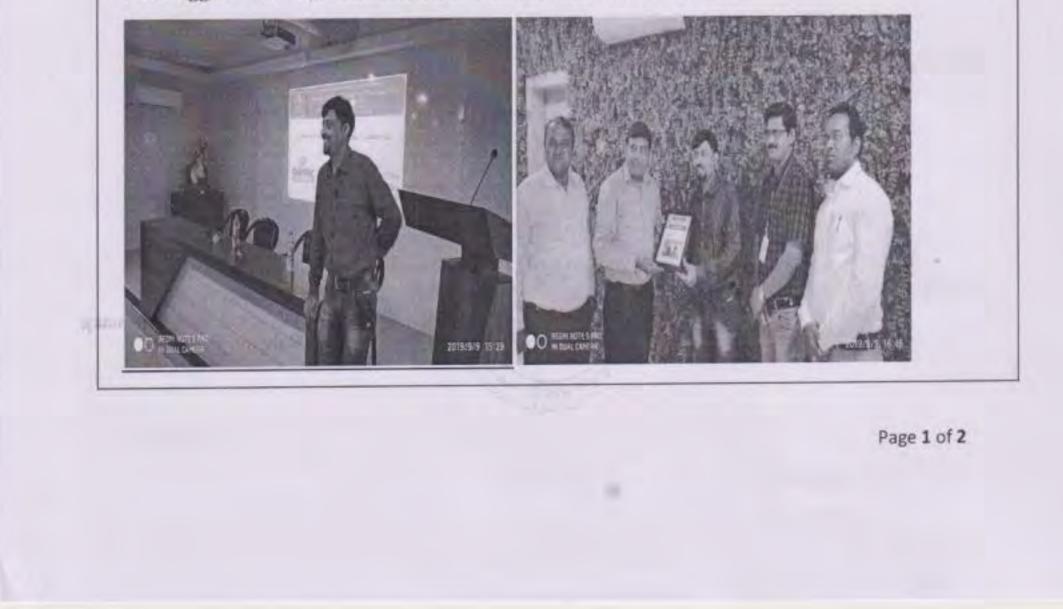

## RSCP-Spark Activity RSCP-Internship

**Trainer:** Mr. Sanjay Upadhay- A certified corporate trainer and our College Development Committee Member

**Objective:** To inculcate 'Corporate Behaviour and Soft Skills' in students.

**Mr. Sanjay Upadhay** conducted all the sessions with zeal and in highly effective manner. He laid foundation for positive thought process of students and made them aware about life skills.We witnessed hisability to reach to the students andamazing training skills.

Geo Tagged Photos (if available), if it is online then add screenshots:

Page 1 of 2