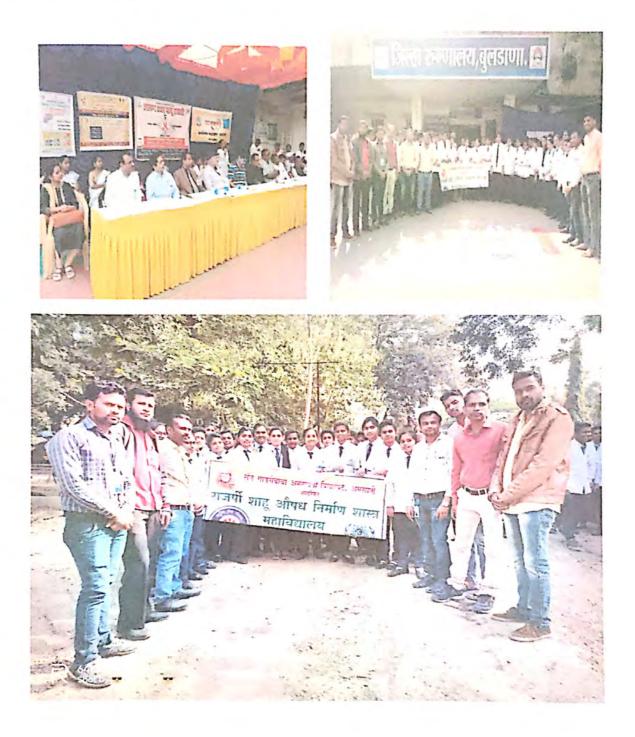

## 5.1.2: Capacity building and skills enhancement initiatives taken by the institution during AY 2019-20

Refer the table for the various activities conducted at Rajarshi Shahu College of Pharmacy, Buldhana. Click on the "View Document" to check the detailed activity reports. List is provided in the descending order of the dates (Latest First).

Geo Tagged Photos (if available), if it is online then add screenshots:

Page 1 of 2