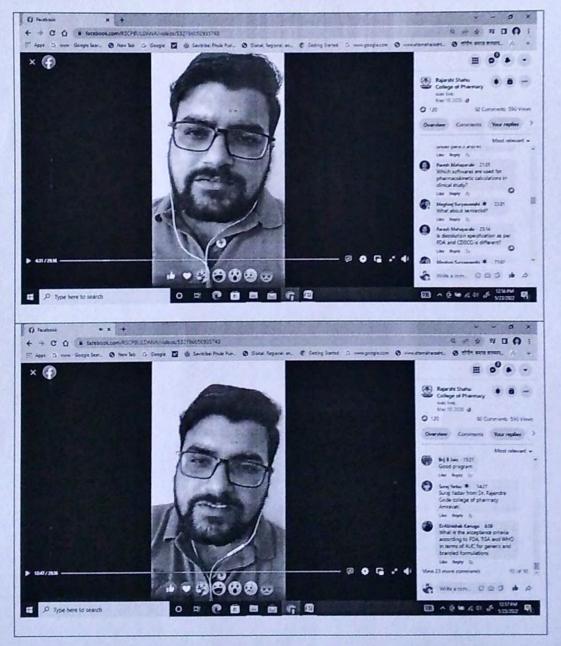

### RajarshiShahu College of Pharmacy, Botha Road, Malvihir, Buldhana 443001 Organized Webinar on Neutraceuticals/Herbal Industry: Global Regulation and prospective opportunities Date: 09/05/2020

| Program Information                    |                                                                                           |  |  |
|----------------------------------------|-------------------------------------------------------------------------------------------|--|--|
| Title of activity                      | : Neutraceuticals/Herbal Industry: Global<br>Regulation and prospective opportunities     |  |  |
| Co-ordinator, Co-convener              | : Dr. Shailesh M. Kewatkar                                                                |  |  |
| Date                                   | : 09/05/2020                                                                              |  |  |
| Time                                   | : 04.00 PM to 06.00 PM                                                                    |  |  |
| Objective of program                   | : To aware students of UG &PG About various<br>aspects of Neutraceuticals/Herbal Industry |  |  |
| Expected outcome                       | : Students will understand the                                                            |  |  |
|                                        | Neutraceuticals/Herbal Industry in India                                                  |  |  |
| Funding agency (if any)                | : NA                                                                                      |  |  |
| Total expenditure incurred             | : NA                                                                                      |  |  |
| No. of students/delegates/participants | : 1413                                                                                    |  |  |
|                                        |                                                                                           |  |  |

### **Program Summary**

Rajarshi Shahu College of pharmacy, Buldana has organized a Webinar on Neutraceuticals/Herbal Industry: Global Regulation and prospective opportunities by Dr. H. N. Shivprasad for students of PG and UG on 09/05/2020. Dr. H. N. Shivprasad is Director- Technical and Marketing, Prakruti Products Pvt. Ltd., Bangalore. He was felicitated by Hon'ble S. P. Jain, Principal, RSCP, Buldana. Dr. Shailesh Kewatkar has introduced the guest speaker. In the lecture, Dr. H. N. Shivprasad has explore all the details about Neutraceuticals/Herbal Industry. Dr. P. N. Kendre has grace the event with his presence. Prof. Chakolkar, has introduced the event to all faculties and students. At the end of the session Dr. Shailesh Kewatkar has expressed vote of thanks to Respected Principal Sir, Dr. H. N. Shivprasad, teaching, non-teaching staff of RSCP, Buldana. All the attendees were satisfied with the talk and content and appreciated the lecture with their valuable feedback.