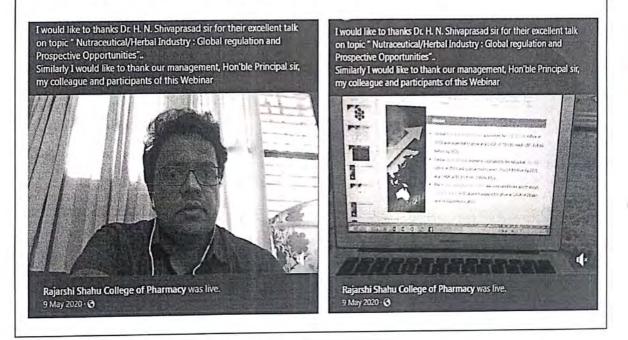

### **Program Summary**

Rajarshi Shahu College of pharmacy, Buldana has organized a Webinar on Neutraceuticals/Herbal Industry: Global Regulation and prospective opportunities by Dr. H. N. Shivprasad for students of PG and UG on 09/05/2020. Dr. H. N. Shivprasad is Director- Technical and Marketing, Prakruti Products Pvt. Ltd., Bangalore. He was felicitated by Hon'ble S. P. Jain, Principal, RSCP, Buldana. Dr. Shailesh Kewatkar has introduced the guest speaker. In the lecture, Dr. H. N. Shivprasad has explore all the details about Neutraceuticals/Herbal Industry. Dr. P. N. Kendre has grace the event with his presence. Prof. Chakolkar, has introduced the event to all faculties and students. At the end of the session Dr. Shailesh Kewatkar has expressed vote of thanks to Respected Principal Sir, Dr. H. N. Shivprasad, teaching, non-teaching staff of RSCP, Buldana. All the attendees were satisfied with the talk and content and appreciated the lecture with their valuable feedback.