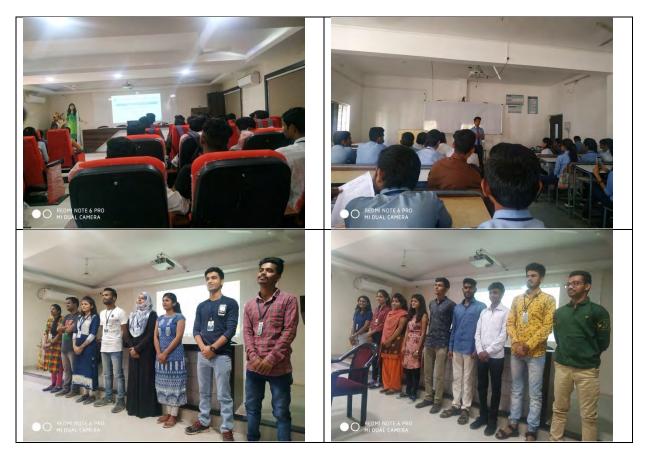

### **Program Summary**

Rajarshi Shahu College of pharmacy, Buldana has organized a Webinar on Neutraceuticals/Herbal Industry: Global Regulation and prospective opportunities by Dr. H. N. Shivprasad for students of PG and UG on 09/05/2020. Dr. H. N. Shivprasad is Director- Technical and Marketing, Prakruti Products Pvt. Ltd., Bangalore. He was felicitated by Hon'ble S. P. Jain, Principal, RSCP, Buldana. Dr. Shailesh Kewatkar has introduced the guest speaker. In the lecture, Dr. H. N. Shivprasad has explore all the details about Neutraceuticals/Herbal Industry. Dr. P. N. Kendre has grace the event with his presence. Prof. Chakolkar, has introduced the event to all faculties and students. At the end of the session Dr. Shailesh Kewatkar has expressed vote of thanks to Respected Principal Sir, Dr. H. N. Shivprasad, teaching, non-teaching staff of RSCP, Buldana. All the attendees were satisfied with the talk and content and appreciated the lecture with their valuable feedback.