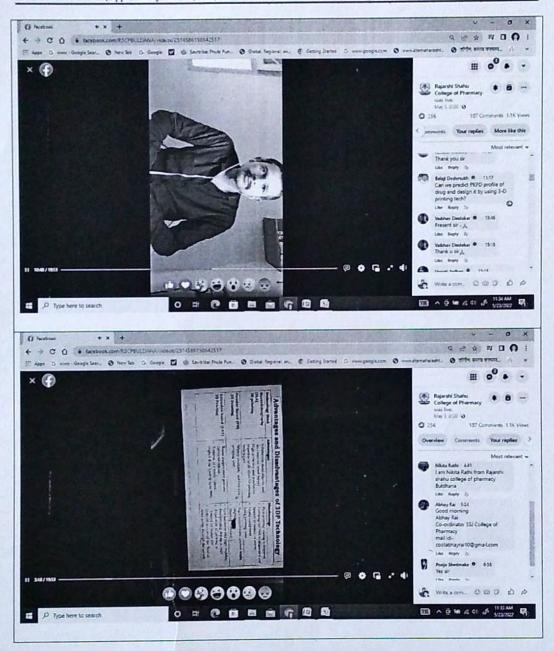

#### **Excerpt**

We have conducted webinar 'Recent Advancements and Challenges of 3D-Printing Technology in Pharmaceutical Technology for students across India and abroad. Dr. Bhupendra Prajapati introduced 3D-Printing Technology to the participants. He explained various aspects of 3D-Printing including challenges and opportunities. He underlined the importance of 3D-Printing Technology as platform for disease management. He addressed the queries raised by the participants. This session was two way communication and interactive one.