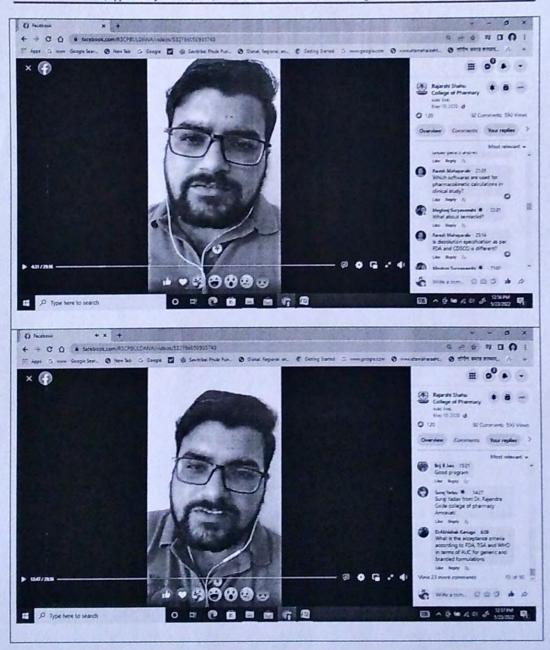

## 11. Summary (summary should be prepared with following content)

Department of pharmaceutical chemistry of Rajarshi Shahu College of Pharmacy, Buldana had organized a webinar on Quality by design: to build quality in product for students of B. Pharmacy on 25 May 2020 which was Live@facebook. The resource person for the same was Mr. Vijayendrakumar Redasani, Executive director, Delnova Healthcare, Thane, Mumbai, MS. Prof. S. M. Sonawne has introduced the topic of the webinar to the students. Mr. Vijayendrakumar Redasani discussed the current scenario of Quality by design and how to build quality in product. At the end of the session Dr. V. S. Borkar has expressed Vote of thanks to Resp. Principal Sir, recourse person and all participants, teaching staff and supporting staff of RSCP, Buldana.