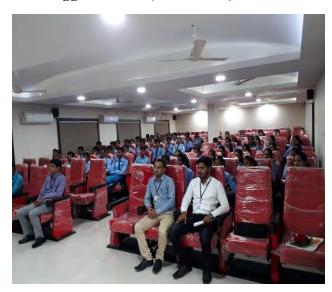

#### RSCP-Spark activity in association with Rubicon Connect with Work: Soft Skills and Interview Techniques

**Date:** 12<sup>th</sup> -14<sup>th</sup> March 2020

Trainers: Mr. Amir Virani and Mrs. Yugandhara Saoji

Convener: Dr. Shirish Jain

Coordinator: Mr. Somnath Vibhute

**Objective:** To enhance the life skills of students to increase their chances of succeeding in a

job interview

We have conducted three days' workshop for students in association with Rubicon, Pune. This training covered areas like Organizational Structure, Public Speaking, Presentation Skills, E-mail Etiquette, Grooming, Group Discussion, Personal Interview. Both the trainers were highly energetic and interacted with students in highly effective manner. Students expressed immense satisfaction and gratitude to institute for organizing this program.

We are grateful to Rubocon and both the trainers for their support and cooperation.

Rajarshi Shahu College of Pharmacy, Buldana
(Approved by AICTE, PCI, New Delhi and affiliated to Sant Gadge Baba Amravati University, Amravati)