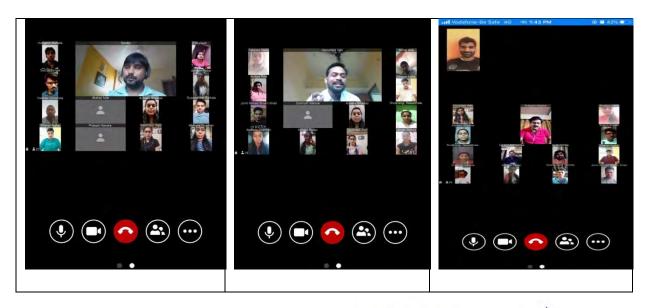

#### 5.1.3: Career counselling and Competitive exam sessions conducted by the institution during AY 2019-20

Refer the table for the various activities conducted at Rajarshi Shahu College of Pharmacy, Buldhana. Click on the "View Document" to check the detailed activity reports.

| Sr. No | Title of the activity                                                                            | No of<br>Participants | Supporting  Documents |
|--------|--------------------------------------------------------------------------------------------------|-----------------------|-----------------------|
| 1      | Guest lecture on Corporate Behaviour and Soft Skills by Mr. Sanjay Upadhyay. (25-05-2020)        | 90                    | View Document         |
| 2      | Webinar on Quality by design: to build quality in product (25-05-2020)                           | 100                   | View Document         |
| 3      | Webinar on Senario of Generic Drug development (10-05-2020)                                      | 100                   | View Document         |
| 4      | Webinar on Recent Advancements and Challenges of 3D-Printing Technology in Pharmaceutical        | 100                   | View Document         |
|        | Technology (03-05-2020)                                                                          |                       |                       |
| 5      | Webinar on Getting Ready for Industrial Career (01-05-2020)                                      | 100                   | View Document         |
| 6      | RSCP-Spark activity in association with Rubicon Connect with Work: Soft Skills and Interview     | 90                    | View Document         |
|        | Techniques (12-14 March, 2020)                                                                   |                       |                       |
| 7      | InnoSpire 2020: A National Level Innovative Idea Competition for Rising Innovators (23-02-2020)  | 348                   | View Document         |
| 8      | SGBAU sponsored Four days' Workshop Soft skills development for Final Y. B. Pharm students (3-   | 50                    | View Document         |
|        | 6 Feb, 2020)                                                                                     |                       |                       |
| 9      | One day National Conference on HPLC trouble shooting and scientific article writing (23-11-2019) | 133                   | View Document         |