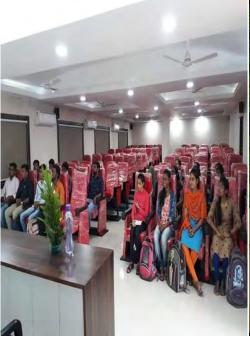

#### RSCP-Spark Activity RSCP-Internship

**Trainer:** Mr. Sanjay Upadhay- A certified corporate trainer and our College Development Committee Member

**Objective:** To inculcate 'Corporate Behaviour and Soft Skills' in students.

**Main purpose** was to develop life skills through this internship program.

We have also invited guest speakers to have interactions with our students. They narrated their journey and guided them to develop career in respective field.

**Mr. Sanjay Upadhay** conducted all the sessions with zeal and in highly effective manner. He laid foundation for positive thought process of students and made them aware about life skills. We witnessed hisability to reach to the students and amazing training skills.