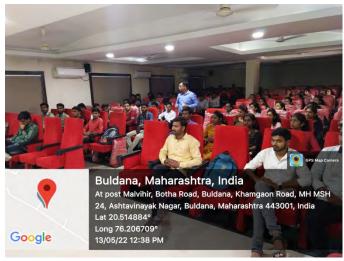

endance details:** The 50 students are selected based on their attendance in all four days (10 sessions) for distribution of certificate from Sant Gadge Baba Amravati

University, Amravati. (Annexure IV)

**6. Program schedule:** (Annexure V)

**7. Feedbacks:** (Annexure VI)

8. Letter of thanks to resource person: (Annexure VII)

9. Newspaper cutting: NA



# Rajarshi Shahu College of Pharmacy, Buldana (Approved by AICTE, PCI, New Delhi and affiliated to Sant Gadge Baba Amravati University, Amravati)

# 10. Photographic evidences (compulsory)

Day 1 (10-05-2022)







Day 2 (11-05-2022)









# Rajarshi Shahu College of Pharmacy, Buldana (Approved by AICTE, PCI, New Delhi and affiliated to Sant Gadge Baba Amravati University, Amravati)

# Day 3 (12-05-2022)



Day 4 (13-05-2022)













# Rajarshi Shahu College of Pharmacy, Buldana

(Approved by AICTE, PCI, New Delhi and affiliated to Sant Gadge Baba Amravati University, Amravati)

# 11. Summary (summary should be prepared with following content):

Rajarshi Shahu College of Pharmacy, Buldana hosted a four-day workshop on the topic "skill development program" sponsored by Sant Gadge Baba Amravati University, Amravati for Final Y. B. Pharm students from May 10th to May 13th, 2022. The event was inaugurated by the Hon'ble HODs of RSCP, who welcomed the first day's guest speaker, Prof Sachin Gawai, Assistant Professor, Late B. S. Arts, Prof. N. G. Science, and A. G. Commerce College, Sakharkherda, Buldana. Dr. Deepak Lokwani introduced the four-day programme schedule, which included a total of ten sessions. The eminen