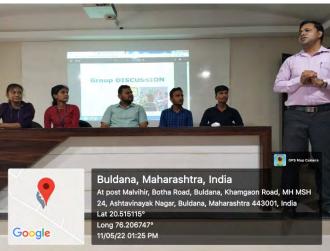

s : 50

2. Notices of: (Annexure I)

**3. Invitation letters given to speakers:** Communicated via E-mail (Annexure II)

**4. Invitation brochure to delegates:** (Annexure III)

**5. Registration / attendance details:** The 50 students are selected based on their attendance in all four days (10 sessions) for distribution of certificate from Sant Gadge Baba Amravati

University, Amravati. (Annexure IV)

**6. Program schedule:** (Annexure V)

**7. Feedbacks:** (Annexure VI)

8. Letter of thanks to resource person: (Annexure VII)

9. Newspaper cutting: NA



# Rajarshi Shahu College of Pharmacy, Buldana (Approved by AICTE, PCI, New Delhi and affiliated to Sant Gadge Baba Amravati University, Amravati)

# 10. Photographic evidences (compulsory)

Day 1 (10-05-2022)







Day 2 (11-05-2022)









# Rajarshi Shahu College of Pharmacy, Buldana (Approved by AICTE, PCI, New Delhi and affiliated to Sant Gadge Baba Amravati University, Amravati)

# Day 3 (12-05-2022)



Day 4 (13-05-2022)













# Rajarshi Shahu College of Pharmacy, Buldana

(Approved by AICTE, PCI, New Delhi and affiliated to Sant Gadge Baba Amravati University, Amravati)

# 11. Summary (summary should be prepared with following content):

Rajarshi Shahu College of Pharmacy, Buldana hosted a four-day workshop on the topic "skill development program" sponsored by Sant Gadge Baba Amravati University, Amravati for Final Y. B. Pharm students from May 10th to May 13th, 2022. The event was inaugurated by the Hon'ble HODs of RSCP, who welcomed the first day's guest speaker, Prof Sachin Gawai, Assistant Professor, L