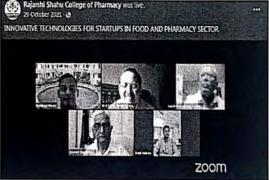

# Rajarshi Shahu College of Pharmacy, Buldana (Approved by AICTE, PCI, New Delhi and affiliated to Sant Gadge Baba Amravati University, Amravati)

| 8  | Sant Gadge Baba Amravati University, Amravati, Sponsored Four Days Workshop On "Soft Skill   | 50  | View Document |
|----|----------------------------------------------------------------------------------------------|-----|---------------|
|    | Development Program" (10 to 13-05-2022)                                                      |     |               |
| 9  | Webinar on topic "Understanding the importance of soft Skill through Anecdotes" (07-05-2022) | 140 | View Document |
| 10 | Guest Lecture: Drug Discovery: Strategies & Regulatory requirements (26-03-2022)             | 108 | View Document |
| 11 | Webinar on Recent Advances in Toxicogenomic of Herbal Medicines in India (04-02-2022)        | 451 | View Document |
| 12 | Webinar on Intellectual Property Rights - Patent & Design Process (10-01-2022)               | 224 | View Document |
| 13 | Four days Online Employability Skills Training Program (18-11-2021)                          | 50  | View Document |
| 14 | Virtual Interaction with Research Scholar- Mr. Purav Shah (1-11-2021)                        | 25  | View Document |
| 15 | Webinar on Innovative Technology for Start-ups in food and Pharmacy Sector (29-10-2021)      | 227 | View Document |
| 16 | Online Certification Course On Pharmacovigilance And Drug Safety Assessment. (10 Oct-10 Nov, | 300 | View Document |
|    | 2021)                                                                                        |     |               |
| 17 | Workshop on Entrepreneurship Development Awareness (30-09-2021)                              | 75  | View Document |