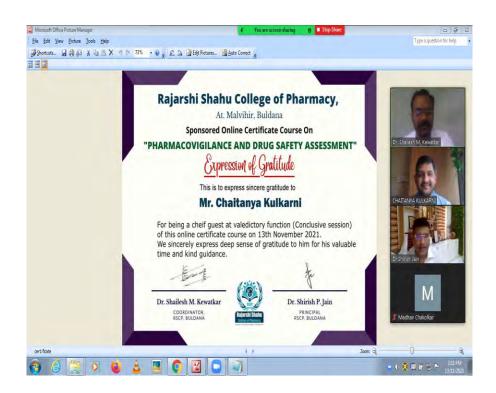

# Rajarshi Shahu College of Pharmacy, Buldana (Approved by AICTE, PCI, New Delhi and affiliated to Sant Gadge Baba Amravati University, Amravati)

| 8  | Sant Gadge Baba Amravati University, Amravati, Sponsored Four Days Workshop On "Soft Skill   | 50  | View Document |
|----|----------------------------------------------------------------------------------------------|-----|---------------|
|    | Development Program" (10 to 13-05-2022)                                                      |     |               |
| 9  | Webinar on topic "Understanding the importance of soft Skill through Anecdotes" (07-05-2022) | 140 | View Document |
| 10 | Guest Lecture: Drug Discovery: Strategies & Regulatory requirements (26-03-2022)             | 108 | View Document |
| 11 | Webinar on Recent Advances in Toxicogenomic of Herbal Medicines in India (04-02-2022)        | 451 | View Document |
| 12 | Webinar on Intellectual Property Rights - Patent & Design Process (10-01-2022)               | 224 | View Document |
| 13 | Four days Online Employability Skills Training Program (18-11-2021)                          | 50  | View Document |
| 14 | Virtual Interaction with Research Scholar- Mr. Purav Shah (1-11-2021)                        | 25  | View Document |
| 15 | Webinar on Innovative Technology for Start-ups in food and Pharmacy Sector (29-10-2021)      | 227 | View Document |
| 16 | Online Certification Course On Pharmacovigilance And Drug Safety Assessment. (10 Oct-10 Nov, | 300 | View Document |
|    | 2021)                                                                                        |     |               |
| 17 | Workshop on Entrepreneurship Development Awareness (30-09-2021)                              | 75  | View Document |