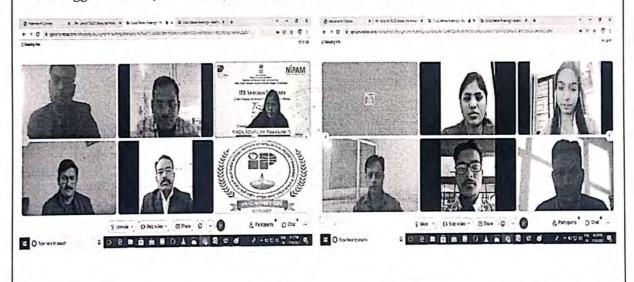

| Sr. No | Title of the activity                                                                                            | No of Participants | Supporting  Documents |
|--------|------------------------------------------------------------------------------------------------------------------|--------------------|-----------------------|
| 1      | Orientation on preparation of GPAT and NIPER entrance Exam (9-03-2022)                                           | 200                | View Document         |
| 2      | Series of lectures on Preparation of GPAT and NIPER entrance Exam by the teachers of RSCP, Buldhana (22-03-2022) | 131                | View Document         |
| 3      | GPAT Mock test in association with GDC coaching classes (29-03-2022)                                             | 60                 | View Document         |
| 4      | Guest Lecture on: Strategies for GPAT and NIPER entrance Exam preparation-2022 (29-12-2021)                      | 64                 | View Document         |
| 5      | Guest Lecture on: GPAT 2022 Preparation at a glance (16-12-2021)                                                 | 90                 | View Document         |
| 6      | GPAT Session for Final year Students: Topic- Parenteral formulation (14-02-2022)                                 | 50                 | View Document         |
| 7      | Appreciation program for NIPER qualified students (15-08-2021)                                                   | 9                  | View Document         |