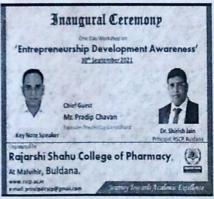

# Rajarshi Shahu College of Pharmacy, Buldana (Approved by AICTE, PCI, New Delhi and affiliated to Sant Gadge Baba Amravati University, Amravati)

| 8  | Sant Gadge Baba Amravati University, Amravati, Sponsored Four Days Workshop On "Soft Skill   | 50  | View Document |
|----|----------------------------------------------------------------------------------------------|-----|---------------|
|    | Development Program" (10 to 13-05-2022)                                                      |     |               |
| 9  | Webinar on topic "Understanding the importance of soft Skill through Anecdotes" (07-05-2022) | 140 | View Document |
| 10 | Guest Lecture: Drug Discovery: Strategies & Regulatory requirements (26-03-2022)             | 108 | View Document |
| 11 | Webinar on Recent Advances in Toxicogenomic of Herbal Medicines in India (04-02-2022)        | 451 | View Document |
| 12 | Webinar on Intellectual Property Rights - Patent & Design Process (10-01-2022)               | 224 | View Document |
| 13 | Four days Online Employability Skills Training Program (18-11-2021)                          | 50  | View Document |
| 14 | Virtual Interaction with Research Scholar- Mr. Purav Shah (1-11-2021)                        | 25  | View Document |
| 15 | Webinar on Innovative Technology for Start-ups in food and Pharmacy Sector (29-10-2021)      | 227 | View Document |
| 16 | Online Certification Course On Pharmacovigilance And Drug Safety Assessment. (10 Oct-10 Nov, | 300 | View Document |
|    | 2021)                                                                                        |     |               |
| 17 | Workshop on Entrepreneurship Development Awareness (30-09-2021)                              | 75  | View Document |