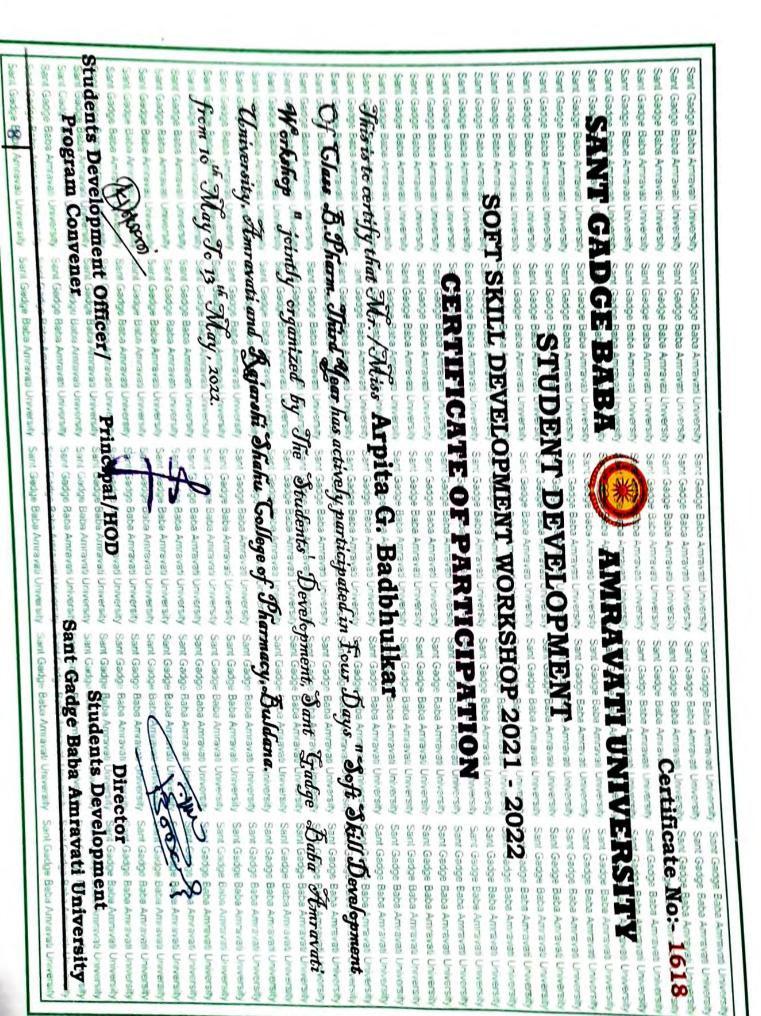

# Sant Gadge Baba Amravati University,

Amravati,

**Sponsored** 

Four Days Workshop

On

"Soft Skill Development Program"

(10-05-2022 to 13-05-2022)

For Final Y. B. Pharm Students

Organized by
Rajarshi Shahu college of Pharmacy,
Buldana