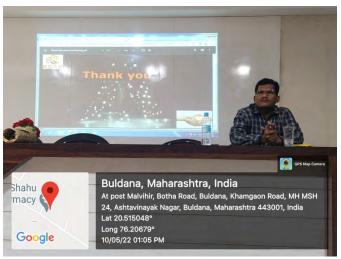

Rs. 5000

No. of students : 50

2. Notices of: (Annexure I)

**3. Invitation letters given to speakers:** Communicated via E-mail (Annexure II)

**4. Invitation brochure to delegates:** (Annexure III)

**5. Registration / attendance details:** The 50 students are selected based on their attendance in all four days (10 sessions) for distribution of certificate from Sant Gadge Baba Amravati

University, Amravati. (Annexure IV)

**6. Program schedule:** (Annexure V)

**7. Feedbacks:** (Annexure VI)

8. Letter of thanks to resource person: (Annexure VII)

9. Newspaper cutting: NA



# Rajarshi Shahu College of Pharmacy, Buldana (Approved by AICTE, PCI, New Delhi and affiliated to Sant Gadge Baba Amravati University, Amravati)

# 10. Photographic evidences (compulsory)

Day 1 (10-05-2022)







Day 2 (11-05-2022)









# Rajarshi Shahu College of Pharmacy, Buldana (Approved by AICTE, PCI, New Delhi and affiliated to Sant Gadge Baba Amravati University, Amravati)

# Day 3 (12-05-2022)



Day 4 (13-05-2022)













# Rajarshi Shahu College of Pharmacy, Buldana

(Approved by AICTE, PCI, New Delhi and affiliated to Sant Gadge Baba Amravati University, Amravati)

# 11. Summary (summary should be prepared with following content):

Rajarshi Shahu College of Pharmacy, Buldana hosted a four-day workshop on the topic "skill development program" sponsored by Sant Gadge Baba Amravati University, Amravati for Final Y. B. Pharm students from May 10th to May 13th, 2022. The event was inaugurated by the Hon'ble HODs of RSCP, who welcomed the first day's guest speaker, Prof Sachin Gawai