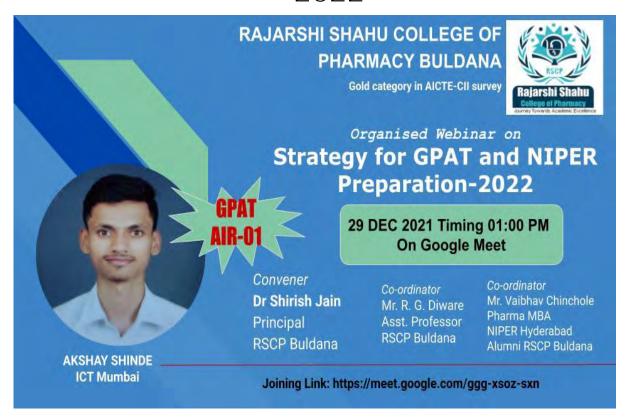

| Sr. No | Title of the activity                                                                                            | No of Participants | Supporting  Documents |
|--------|------------------------------------------------------------------------------------------------------------------|--------------------|-----------------------|
| 1      | Orientation on preparation of GPAT and NIPER entrance Exam (9-03-2022)                                           | 200                | View Document         |
| 2      | Series of lectures on Preparation of GPAT and NIPER entrance Exam by the teachers of RSCP, Buldhana (22-03-2022) | 131                | View Document         |
| 3      | GPAT Mock test in association with GDC coaching classes (29-03-2022)                                             | 60                 | View Document         |
| 4      | Guest Lecture on: Strategies for GPAT and NIPER entrance Exam preparation-2022 (29-12-2021)                      | 64                 | View Document         |
| 5      | Guest Lecture on: GPAT 2022 Preparation at a glance (16-12-2021)                                                 | 90                 | View Document         |
| 6      | GPAT Session for Final year Students: Topic- Parenteral formulation (14-02-2022)                                 | 50                 | View Document         |
| 7      | Appreciation program for NIPER qualified students (15-08-2021)                                                   | 9                  | View Document         |