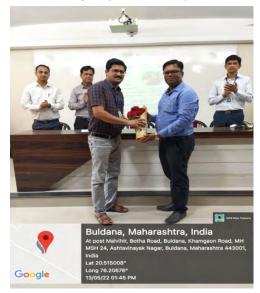

attendance details:** The 50 students are selected based on their attendance in all four days (10 sessions) for distribution of certificate from Sant Gadge Baba Amravati

University, Amravati. (Annexure IV)

**6. Program schedule:** (Annexure V)

**7. Feedbacks:** (Annexure VI)

8. Letter of thanks to resource person: (Annexure VII)

9. Newspaper cutting: NA



# Rajarshi Shahu College of Pharmacy, Buldana (Approved by AICTE, PCI, New Delhi and affiliated to Sant Gadge Baba Amravati University, Amravati)

# 10. Photographic evidences (compulsory)

Day 1 (10-05-2022)







Day 2 (11-05-2022)









# Rajarshi Shahu College of Pharmacy, Buldana (Approved by AICTE, PCI, New Delhi and affiliated to Sant Gadge Baba Amravati University, Amravati)

# Day 3 (12-05-2022)



Day 4 (13-05-2022)













# Rajarshi Shahu College of Pharmacy, Buldana

(Approved by AICTE, PCI, New Delhi and affiliated to Sant Gadge Baba Amravati University, Amravati)

# 11. Summary (summary should be prepared with following content):

Rajarshi Shahu College of Pharmacy, Buldana hosted a four-day workshop on the topic "skill development program" sponsored by Sant Gadge Baba Amravati University, Amravati for Final Y. B. Pharm students from May 10th to May 13th, 2022. The event was inaugurated by the Hon'ble HODs of RSCP, who welcomed the first day's guest speaker, Prof Sachin Gawai, Assistant Professor, Late B. S. Arts, Prof. N. G. Science, and A. G. Commerce College, Sakharkherda, Buldana. Dr. Deepak Lokwani introduced the four-day programme schedule, which included a total of ten sessions. The em