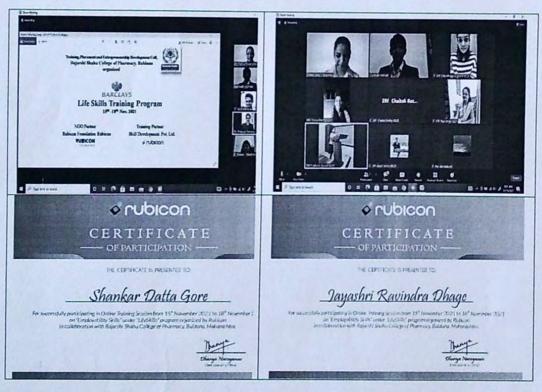

sponsored "Skill Development Program" for Final Y. B.

Pharm students

**Co-ordinator** : Dr. Deepak Lokwani

**Date** : 10-05-2022 to 13-05-2022

**Time** : 09.00 AM to 02.00 PM

Objective of program : To educate students on various soft skills, to provide each

professional goals and objectives.

Funding agency (if any) : Sant Gadge Baba Amravati University, Amravati

**Total expenditure incurred** : Rs. 5000

No. of students : 50

2. Notices of: (Annexure I)

**3. Invitation letters given to speakers:** Communicated via E-mail (Annexure II)