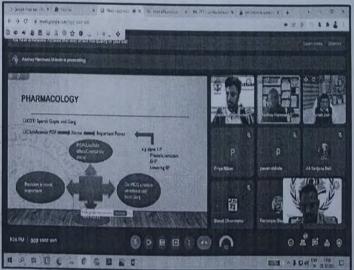

# 10. Photographic evidences (compulsory)

Day 1 (10-05-2022)

Day 2 (11-05-2022)

# Day 3 (12-05-2022)

Day 4 (13-05-2022)

# 11. Summary (summary should be prepared with following content):

Rajarshi Shahu College of Pharmacy, Buldana hosted a four-day workshop on the topic "skill development program" sponsored by Sant Gadge Baba Amravati University, Amravati for Final Y. B. Pharm students from May 10th to May 13th, 2022. The event was inaugurated by the Hon'ble HODs of RSCP, who welcomed the first day's guest speaker, Prof Sachin Gawai, Assistant Professor, Late B. S. Arts, Prof. N. G. Science, and A. G. Commerce College, Sakharkherda, Buldana. Dr. Deepak Lokwani introduced the four-day programme schedule, which included a total of ten sessions. The eminent speaker discussed topics such as motivation and goal setting on the first day. On the second day, Prof. Mukesh Babhulkar, Assistant Professor, Dr. Rajendra Gode College of Pharmacy, Malkapur, Buldana, spoke about resume writing, group discussions, and interview techniques. On the third and fourth days, the guest speaker Prof. Vaibhav Adhao, Associate Professor, Dr. Rajendra Gode College of Pharmacy, Malkapur, Buldana, discussed about various soft skills such as verbal communication, non-verbal communication, teamwork, time management, character, moral, and ethics. All eminent speakers have made learning interesting and fun for students by conducting a variety of activities. Dr. P. N. Kendre addressed the students at the valedictory function, congratulating them on their successful completion of the programme. Dr. Deepak Lokwani has expressed vote of thanks to Sant Gadge Baba Amravati University, Amravati, respected principal S. P. Jain, vice-principal Dr. P. N. Kendre, all guest speakers, all teaching, non-teaching and supporting staffs and students of RSCP, Buldana.