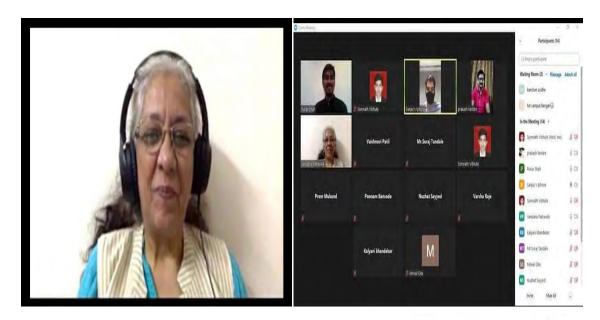

# 10. Photographic evidences (compulsory)

Day 1 (10-05-2022)

Day 2 (11-05-2022)